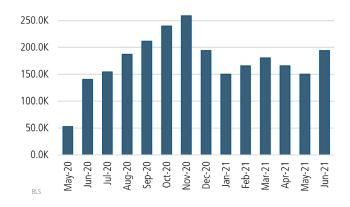

#### **Change in Employment**

Bureau of Labor Statistics, average YOY monthly employment change.