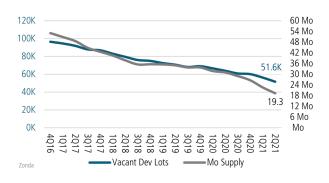

## **ATLANTA** MARKET REPORT





#### NEW HOUSING TRENDS<sup>1</sup>



#### Homebuilder Ranking by Closings 2020



#### **Vacant Developed Lot Supply**



# ANNUALIZED NEW HOME STARTS¹ 24,769 Jun 2021 32,131 29.7%

ANNUALIZED NEW HOME CLOSINGS 1



AVERAGE NEW HOME PRICE 1



#### **Annual Starts vs Closings**



#### MLS RESALE STATISTICS<sup>2</sup>







#### **ECONOMIC TRENDS**<sup>3</sup>



ATI ANTA

UNEMPLOYMENT RATE (unadjusted)

Jun 2020 Jun 2021 9.4% 4.5%

▼ -4.9%

### GEORGIA

Jun 2020 Jun 2021 8.7% 4.4%

▼ -4.3%

TOTAL NONFARM EMPLOYMENT (in thousands)

#### ATLANTA

Jun 2020 Jun 2021 2,687 2,783 GEORGIA

Jun 2020 Jun 2021 4,371 4,529



EMPLOYMENT CHANGE

#### ATLANTA

Annualized Employment Change\*

-1.9%

#### **GEORGIA**

Annualized Employment Change\*

-1.2%

#### 180K 6.5M 160K 6.0M 140K 5.5M 100K 5.0M

Population Growth & Total Population



#### 30 Year Fixed Mortgage Rate



#### YOY Change in Employment By Sector