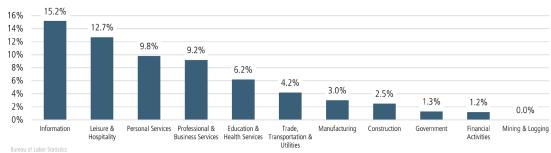

# ANNUALIZED NEW HOME STARTS¹ 24,769 Jun 2021 32,131 29.7%

ANNUALIZED NEW HOME CLOSINGS 1



AVERAGE NEW HOME PRICE 1



#### **Annual Starts vs Closings**



#### MLS RESALE STATISTICS<sup>2</sup>







#### **ECONOMIC TRENDS**<sup>3</sup>



ATI ANTA

UNEMPLOYMENT RATE (unadjusted)

Jun 2020 Jun 2021 9.4% 4.5%

▼ -4.9%

### GEORGIA

Jun 2020 Jun 2021 8.7% 4.4%

▼ -4.3%

TOTAL NONFARM EMPLOYMENT (in thousands)

#### ATLANTA

Jun 2020 Jun 2021 2,687 2,783 GEORGIA

Jun 2020 Jun 2021 4,371 4,529



EMPLOYMENT CHANGE

#### ATLANTA

Annualized Employment Change\*

-1.9%

#### **GEORGIA**

Annualized Employment Change\*

-1.2%

#### 180K 6.5M 160K 6.0M 140K 5.5M 100K 5.0M

Population Growth & Total Population



#### 30 Year Fixed Mortgage Rate



#### YOY Change in Employment By Sector



#### **Change in Employment**



Bureau of Labor Statistics, average YOY monthly employment change.

#### Atlanta Jobs Recovered Since April



#### THE NATION'S LEADING LAND BROKERAGE & ADVISORY FIRM

SALES · CAPITAL · M&A · CONSERVATION · ADVISORY









26 Offices Across the Nation

70+ Specialized Advisors

40+ Staff Professionals

\$32+ Billion in Sales Since 1987

SCOTTSDALE, AZ

CASA GRANDE, AZ

PRESCOTT, AZ

TUCSON, AZ

IRVINE, CA

BAY AREA, CA

COACHELLA VALLEY, CA

PASADENA, CA

ROSEVILLE, CA

SAN DIEGO, CA

SANTA BARBARA, CA

VALENCIA, CA

JACKSONVILLE, FL

ORLANDO, FL

TAMPA, FL

ATLANTA, GA

BOISE, ID

CHARLOTTE, NC

ALBUQUERQUE, NM

LAS VEGAS, NV

RENO, NV

AUSTIN, TX

DALLAS-FORT WORTH, TX

HOUSTON, TX

SALT LAKE CITY, UT

BELLEVUE, WA

**FUTURE OFFICES** 

DENVER, CO

P