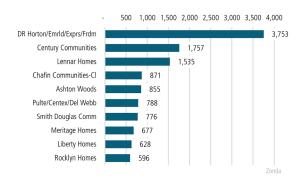

## **ATLANTA** MARKET REPORT





#### NEW HOUSING TRENDS<sup>1</sup>



#### Homebuilder Ranking by Closings 2020



#### **Vacant Developed Lot Supply**



# ANNUALIZED NEW HOME STARTS¹ 24,769 Jun 2021 32,131 29.7%

ANNUALIZED NEW HOME CLOSINGS 1



AVERAGE NEW HOME PRICE 1



#### **Annual Starts vs Closings**



#### MLS RESALE STATISTICS<sup>2</sup>







#### **ECONOMIC TRENDS**<sup>3</sup>



ATI ANTA

UNEMPLOYMENT RATE (unadjusted)

Jun 2020 Jun 2021 9.4% 4.5%

▼ -4.9%

### GEORGIA

Jun 2020 Jun 2021 8.7% 4.4%

▼ -4.3%

TOTAL NONFARM EMPLOYMENT (in thousands)

#### ATLANTA

Jun 2020 Jun 2021 2,687 2,783 GEORGIA

Jun 2020 Jun 2021 4,371 4,529



EMPLOYMENT CHANGE

#### ATLANTA

Annualized Employment Change\*

-1.9%

#### **GEORGIA**

Annualized Employment Change\*

-1.2%

#### 180K 6.5M 160K 6.0M 140K 5.5M 100K 5.0M

Population Growth & Total Population



#### 30 Year Fixed Mortgage Rate



###