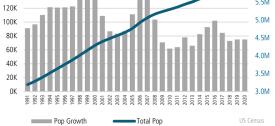

#### 180K 6.5M 160K 6.0M 140K 5.5M 100K 5.0M

Population Growth & Total Population