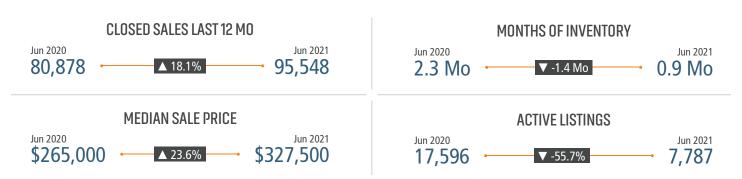

## **ATLANTA** MARKET REPORT





#### NEW HOUSING TRENDS<sup>1</sup>



#### Homebuilder Ranking by Closings 2020



#### **Vacant Developed Lot Supply**



# ANNUALIZED NEW HOME STARTS¹ 24,769 Jun 2021 32,131 29.7%

ANNUALIZED NEW HOME CLOSINGS 1



AVERAGE NEW HOME PRICE 1



#### **Annual Starts vs Closings**



#### MLS RESALE STATISTICS<sup>2</sup>







#### **ECONOMIC TRENDS**<sup>3</sup>



ATI ANTA

UNEMPLOYMENT RATE (unadjusted)

Jun 2020 Jun 2021 9.4% 4.5%

▼ -4.9%

### GEORGIA

Jun 2020 Jun 2021 8.7% 4.4%

▼ -4.3%

TOTAL NONFARM EMPLOYMENT (in thousands)

#### ATLANTA

Jun 2020 Jun 2021 2,687 2,783 GEORGIA

Jun 2020 Jun 2021 4,371 4,529



EMPLOYMENT CHANGE

#### ATLANTA

Annualized Employment Change\*

-1.9%

#### **GEORGIA**

Annualized Employment Change\*

-1.2%

#### 180K 6.5M 160K 6.0M 140K 5.5M 100K 5.0M

Population Growth & Total Population



#### 30 Year Fixed Mortgage Rate



#### YOY Change in Employment By Sector



#### **Change in Employment**



Bureau of Labor Statistics, average YOY monthly employment change.

#### Atlanta Jobs Recovered Since April



#### THE NATION'S LEADING LAND BROKERAGE & ADVISORY FIRM