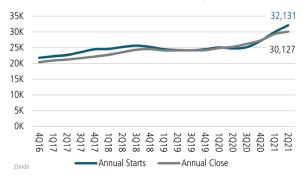

#### **Annual Starts vs Closings**

# ANNUALIZED NEW HOME STARTS¹ 24,769 Jun 2021 32,131 29.7%

ANNUALIZED NEW HOME CLOSINGS 1

AVERAGE NEW HOME PRICE 1