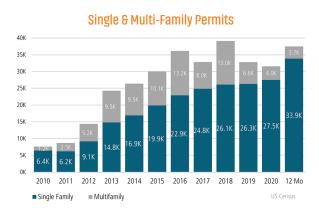

## **ATLANTA** MARKET REPORT





#### NEW HOUSING TRENDS<sup>1</sup>



#### Homebuilder Ranking by Closings 2020



#### **Vacant Developed Lot Supply**



# ANNUALIZED NEW HOME STARTS¹ 24,769 Jun 2021 32,131 29.7%

ANNUALIZED NEW HOME CLOSINGS 1



AVERAGE NEW HOME PRICE 1



#### **Annual Starts vs Closings**



#### MLS RESALE STATISTICS<sup>2</sup>







#### **ECONOMIC TRENDS**<sup>3</sup>



ATI ANTA

UNEMPLOYMENT RATE (unadjusted)

Jun 2020 Jun 2021 9.4% 4.5%

▼ -4.9%

### GEORGIA

Jun 2020 Jun 2021 8.7% 4.4%

▼ -4.3%

TOTAL NONFARM EMPLOYMENT (in thousands)

#### ATLANTA

Jun 2020 Jun 2021 2,687 2,783 GEORGIA

Jun 2020 Jun 2021 4,371 4,529



EMPLOYMENT CHANGE

#### ATLANTA

Annualized Employment Change\*

-1.9%

#### **GEORGIA**

Annualized Employment Change\*

-1.2%

#### 180K 6.5M 160K 6.0M 140K 5.5M 100K 5.0M

Population Growth & Total Populati