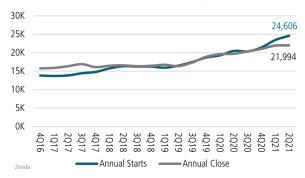

## **Annual Starts vs Closings**

#### ANNUALIZED NEW HOME STARTS

#### ANNUALIZED NEW HOME CLOSINGS