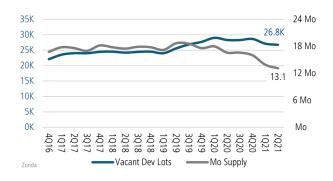

# NEW HOUSING TRENDS<sup>1</sup>

#### Single & Multi-Family Permits



## 12 Month Homebuilder Ranking by Closings



# **Vacant Developed Lot Supply**



#### ANNUALIZED NEW HOME STARTS



#### ANNUALIZED NEW HOME CLOSINGS



#### AVERAGE NEW HOME PRICE



## **Annual Starts vs Closings**



# MLS RESALE STATISTICS - SINGLE FAMILY HOMES<sup>2</sup>

# ANNUALIZED CLOSED SALES

Jun 2020 37,750 - 7.8% - 40,710

#### **MEDIAN SALE PRICE**

#### MONTHS OF INVENTORY

#### ANNUALIZED SALES VOLUME





# **ECONOMIC TRENDS**<sup>3</sup>

#### UNEMPLOYMENT RATE (unadjusted)

Jun 2020 Jun 2021 8.7% 4.8% ▼ -3.9%

Jun 2021 Jun 2020 10.3% 6.6% ▼ -3.7%



TOTAL NONFARM EMPLOYMENT (in thousands)

AUSTIN Jun 2020 Jun 2021 1,137 1,066 ▲ 6.6%

Jun 2020 Jun 2021 12,145 12,674

**▲** 4.4%



EMPLOYMENT CHANGE

AUSTIN

Annualized Employment Change\*

1.5%

Annualized Employment Change\*

-1.8%

# 2.4M 140K

Population Growth & Total Population



#### 30 Year