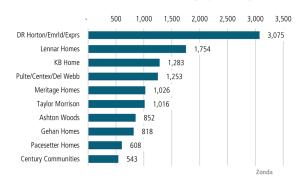

# NEW HOUSING TRENDS<sup>1</sup>

#### Single & Multi-Family Permits



## 12 Month Homebuilder Ranking by Closings



# **Vacant Developed Lot Supply**



#### ANNUALIZED NEW HOME STARTS



#### ANNUALIZED NEW HOME CLOSINGS



#### AVERAGE NEW HOME PRICE



## **Annual Starts vs Closings**



# MLS RESALE STATISTICS - SINGLE FAMILY HOMES<sup>2</sup>

# ANNUALIZED CLOSED SALES

Jun 2020 37,750 - 7.8% - 40,710

#### **MEDIAN SALE PRICE**

#### MONTHS OF INVENTORY

#### ANNUALIZED SALES VOLUME





# **ECONOMIC TRENDS**<sup>3</sup>

#### UNEMPLOYMENT RATE (unadjusted)

Jun 2020 Jun 2021 8.7% 4.8% ▼ -3.9%

Jun 2021 Jun 2020 10.3% 6.6% ▼ -3.7%



TOTAL NONFARM EMPLOYMENT (in thousands)

AUSTIN Jun 2020 Jun 2021 1,137 1,066 ▲ 6.6%

Jun 2020 Jun 2021 12,145 12,674

**▲** 4.4%



EMPLOYMENT CHANGE

AUSTIN

Annualized Employment Change\*

1.5%

Annualized Employment Change\*

-1.8%

# 2.4M 140K

Population Growt