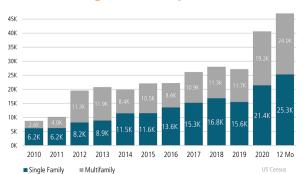

# NEW HOUSING TRENDS<sup>1</sup>

#### Single & Multi-Family Permits



## 12 Month Homebuilder Ranking by Closings



# **Vacant Developed Lot Supply**



#### ANNUALIZED NEW HOME STARTS



#### ANNUALIZED NEW HOME CLOSINGS



#### AVERAGE NEW HOME PRICE



## **Annual Starts vs Closings**



# MLS RESALE STATISTICS - SINGLE FAMILY HOMES<sup>2</sup>

# ANNUALIZED CLOSED SALES

Jun 2020 37,750 - 7.8% - 40,710

#### **MEDIAN SALE PRICE**

#### MONTHS OF INVENTORY

#### ANNUALIZED SALES VOLUME





# **ECONOMIC TRENDS**<sup>3</sup>

#### UNEMPLOYMENT RATE (unadjusted)

Jun 2020 Jun 2021 8.7% 4.8% ▼ -3.9%

Jun 2021 Jun 2020 10.3% 6.6% ▼ -3.7%



TOTAL NONFARM EMPLOYMENT (in thousands)

AUSTIN Jun 2020 Jun 2021 1,137 1,066 ▲ 6.6%

Jun 2020 Jun 2021 12,145 12,674

**▲** 4.4%



EMPLOYMENT CHANGE

AUSTIN

Annualized Employment Change\*

1.5%

Annualized Employment