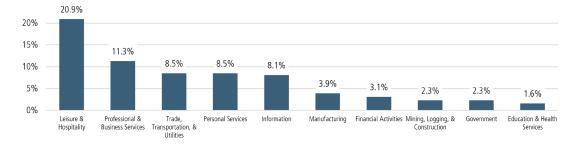

OSINGS



#### AVERAGE NEW HOME PRICE



## **Annual Starts vs Closings**



# MLS RESALE STATISTICS - SINGLE FAMILY HOMES<sup>2</sup>

# ANNUALIZED CLOSED SALES

Jun 2020 37,750 - 7.8% - 40,710

#### **MEDIAN SALE PRICE**

#### MONTHS OF INVENTORY

#### ANNUALIZED SALES VOLUME





# **ECONOMIC TRENDS**<sup>3</sup>

#### UNEMPLOYMENT RATE (unadjusted)

Jun 2020 Jun 2021 8.7% 4.8% ▼ -3.9%

Jun 2021 Jun 2020 10.3% 6.6% ▼ -3.7%



TOTAL NONFARM EMPLOYMENT (in thousands)

AUSTIN Jun 2020 Jun 2021 1,137 1,066 ▲ 6.6%

Jun 2020 Jun 2021 12,145 12,674

**▲** 4.4%



EMPLOYMENT CHANGE

AUSTIN

Annualized Employment Change\*

1.5%

Annualized Employment Change\*

-1.8%

# 2.4M 140K

Population Growth & Total Population



#### 30 Year Fixed Mortgage Rate



#### YOY Change in Employment By Sector



#### Change in Employment



Bureau of Labor Statistics, average YOY monthly employment change.

#### Austin Jobs Recovered Since April



# THE NATION'S LEADING LAND BROKERAGE & ADVISORY FIRM

SALES · CAPITAL · M&A · CONSERVATION · ADVISORY









26 Offices Across the Nation

70+ Specialized Advisors

40+ Staff Professionals

\$32+ Billion in Sales Since 1987

SCOTTSDALE, AZ

CASA GRANDE, AZ

PRESCOTT, AZ

TUCSON, AZ

IRVINE, CA

BAY AREA, CA

COACHELLA VALLEY, CA

PASADENA, CA

ROSEVILLE, CA

SAN DIEGO, CA

SANTA BARBARA, CA

VALENCIA, CA

JACKSONVILLE, FL

ORLANDO, FL

TAMPA, FL

ATLANTA, GA

BOISE, ID

 ${\sf CHARLOTTE}, {\sf NC}$ 

ALBUQUERQUE, NM

LAS VEGAS, NV

RENO, NV

AUSTIN, TX

DALLAS-FORT WORTH, TX

HOUSTON, TX

SALT LAKE CITY, UT

BELLEVUE, WA

**FUTURE OFFICES** 

DENVE