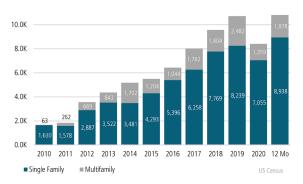

# **BOISE** MARKET REPORT







**Boise Unemployment Rate** 



**New Home Closings Up** 







LANDADVISORS.COM





### **NEW HOUSING TRENDS<sup>1</sup>**

#### Single & Multi-Family Permits



#### 12 Month Homebuilder Ranking by Closings



### **Vacant Developed Lot Supply**



# ANNUALIZED NEW HOME STARTS



#### ANNUALIZED NEW HOME CLOSINGS



#### AVERAGE NEW HOME PRICE



### **Annual Starts vs Closings**



#### MLS RESALE STATISTICS - SINGLE FAMILY HOMES<sup>2</sup>

# ADA COUNTY MEDIAN SALE PRICE

Jun 2020 **\$359,000** •

▲ 42.3%

Jun 2021 \$511,000

# CANYON COUNTY MEDIAN SALE PRICE

Jun 2020 \$290,450

▲ 40.8%

Jun 2021 \$409,058

Jun 2021

\$701M

#### TOTAL DOLLAR VOLUME SOLD YTD

TOTAL DOLLAR VOLUME SOLD YTD





### **ECONOMIC TRENDS**<sup>3</sup>

#### UNEMPLOYMENT RATE (unadjusted)

| BOISE            |          |
|------------------|----------|
| Jun 2020         | Jun 2021 |
| 7.4%             | 3.2%     |
| <b>V</b> // 20/- |          |

# Jun 2020 Jun 202