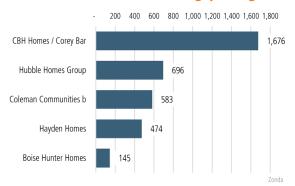

### **NEW HOUSING TRENDS<sup>1</sup>**

#### 12 Month Homebuilder Ranking by Closings