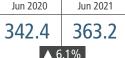

#### TOTAL NONFARM EMPLOYMENT (in thousands)

| BOISE  |          |
|--------|----------|
| n 2020 | Jun 2021 |
| 2.4    | 363.2    |