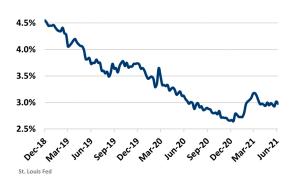

511,000

# CANYON COUNTY MEDIAN SALE PRICE

Jun 2020 \$290,450

▲ 40.8%

Jun 2021 \$409,058

Jun 2021

\$701M

#### TOTAL DOLLAR VOLUME SOLD YTD

TOTAL DOLLAR VOLUME SOLD YTD





### **ECONOMIC TRENDS**<sup>3</sup>

#### UNEMPLOYMENT RATE (unadjusted)

| BOISE            |          |
|------------------|----------|
| Jun 2020         | Jun 2021 |
| 7.4%             | 3.2%     |
| <b>V</b> // 20/- |          |

# Jun 2020 Jun 2021 6.8% 3.2% ▼ -3.6%



#### TOTAL NONFARM EMPLOYMENT (in thousands)

| BOISE  |          |
|--------|----------|
| n 2020 | Jun 2021 |
| 2.4    | 363.2    |







#### EMPLOYMENT CHANGE

# **BOISE**

Annualized Employment Change\*

2.9%

### IDAHO

Annualized Employment Change\*

3.2%

#### Population Growth & Total Population



#### 30 Year Fixed Mortgage Rate



#### YOY Change in Employment By Sector



#### Change in Employment



Bureau of Labor Statistics average YOY monthly employment change

#### Boise Jobs Recovered Since April



# THE NATION'S LEADING LAND BROKERAGE & ADVISORY FIRM

SALES · CAPITAL · M&A · CONSERVATION · ADVISORY









26 Offices Across the Nation

70+ Specialized Advisors

40+ Staff Professionals

\$32+ Billion in Sales Since 1987

SCOTTSDALE, AZ

CASA GRANDE, AZ

PRESCOTT, AZ

TUCSON, AZ

IRVINE, CA

BAY AREA, CA

COACHELLA VALLEY, CA

PASADENA, CA

ROSEVILLE, CA

SAN DIEGO, CA

SANTA BARBARA, CA

VALENCIA, CA

JACKSONVILLE, FL

ORLANDO, FL

TAMPA, FL

ATLANTA, GA

BOISE, ID

CHARLOTTE, NC

ALBUQUERQUE, NM

LAS VEGAS, NV

RENO, NV

AUSTIN, TX

DALLAS-FORT WORTH, TX

HOUSTON, TX

SALT LAKE CITY, UT

BELLEVUE, WA

**