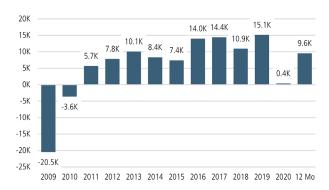

Jun 2021 \$409,058

Jun 2021

\$701M

#### TOTAL DOLLAR VOLUME SOLD YTD

TOTAL DOLLAR VOLUME SOLD YTD





### **ECONOMIC TRENDS**<sup>3</sup>

#### UNEMPLOYMENT RATE (unadjusted)

| BOISE            |          |
|------------------|----------|
| Jun 2020         | Jun 2021 |
| 7.4%             | 3.2%     |
| <b>V</b> // 20/- |          |

# Jun 2020 Jun 2021 6.8% 3.2% ▼ -3.6%



#### TOTAL NONFARM EMPLOYMENT (in thousands)

| BOISE  |          |
|--------|----------|
| n 2020 | Jun 2021 |
| 2.4    | 363.2    |







#### EMPLOYMENT CHANGE

# **BOISE**

Annualized Employment Change\*

2.9%

### IDAHO

Annualized Employment Change\*

3.2%

#### Population Growth & Total Population



#### 30 Year Fixed Mortgage Rate



#### YOY Change in Employment By Sector



#### Change in Employment



Bureau of Labor Statistics average YOY monthly employment change

#### Boise Jobs Recovered Since April



# THE NATION'S LEADING LAND BROKERAGE & ADVISORY FIRM

SALES · CAPITAL · M&A · CONSERVATION · ADVISORY









26 Offices Across the Nation

70+ Specialized Advisors

40+ Staff Professionals

\$32+ Billion in Sales Since 1987

SCOTTSDALE, AZ

CASA GRANDE, AZ

PRESCOTT, AZ

TUCSON, AZ

IRVINE, CA

BAY AREA, CA

COACHELLA VALLEY, CA

PASADENA, CA

ROSEVILLE, CA

SAN DIEGO, CA

SANTA BARBARA, CA

VALENCIA, CA

JACKSONVILLE, FL

ORLANDO, FL

TAMPA, FL

ATLANTA, GA

BOISE, ID

CHARLOTTE, NC

ALBUQUERQUE, NM

LAS VEGAS, NV

RENO, NV

AUSTIN, TX

DALLAS-FORT WORTH, TX

HOUSTON, TX

SALT LAKE CITY, UT

BELLEVUE, WA

**FUTURE OFFICES** 

DENVER, CO

PORTLAND, OR

CHARLESTON, SC

DC - NORTHE