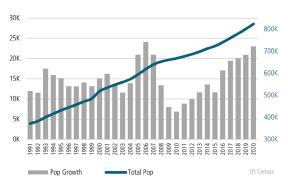

*\$359,000** •

▲ 42.3%

Jun 2021 \$511,000

# CANYON COUNTY MEDIAN SALE PRICE

Jun 2020 \$290,450

▲ 40.8%

Jun 2021 \$409,058

Jun 2021

\$701M

#### TOTAL DOLLAR VOLUME SOLD YTD

TOTAL DOLLAR VOLUME SOLD YTD





### **ECONOMIC TRENDS**<sup>3</sup>

#### UNEMPLOYMENT RATE (unadjusted)

| BOISE            |          |
|------------------|----------|
| Jun 2020         | Jun 2021 |
| 7.4%             | 3.2%     |
| <b>V</b> // 20/- |          |

# Jun 2020 Jun 2021 6.8% 3.2% ▼ -3.6%



#### TOTAL NONFARM EMPLOYMENT (in thousands)

| BOISE  |          |
|--------|----------|
| n 2020 | Jun 2021 |
| 2.4    | 363.2    |







#### EMPLOYMENT CHANGE

# **BOISE**

Annualized Employment Change\*

2.9%

### IDAHO

Annualized Employment Change\*

3.2%

#### Population Growth & Total Population



#### 30 Year Fixed Mortgage Rate



#### YOY Change in Employment By Sector



#### Change in Employment



Bureau of Labor Statistics average YOY monthly employment change

#### Boise Jobs Recovered Since April



# THE NATION'S LEADING LAND BROKERAGE & ADVISORY FIRM

SALES · CAPITAL · M&A · CONSERVATION · ADVISORY









26 Offices Across the Nation

70+ Specialized Advisors

40+ Staff Professionals

\$32+ Billion in Sales Since 1987

SCOTTSDALE, AZ

CASA GRANDE, AZ

PRESCOTT, AZ

TUCSON, AZ

IRVINE, CA

BAY AREA, CA

COACHELLA VALLEY, CA

PASADENA, CA

ROSEVILLE, CA

SAN DIEGO, CA

SANTA BARBARA, CA

VALENCIA, CA

JACKSONVILLE, FL

ORLANDO, FL

TAMPA, FL

ATLANTA, GA

BOISE, ID

CHARLOTTE, NC

ALBUQUERQUE, NM

LAS VEGAS, NV

RENO, NV

AUSTIN, TX

DALLAS-FORT WORTH, TX

HOUSTON, TX