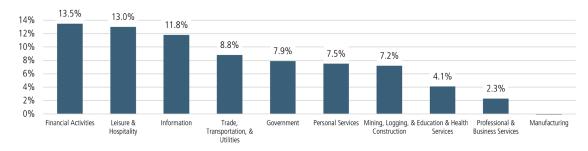

Jun 2020 \$290,450

▲ 40.8%

Jun 2021 \$409,058

Jun 2021

\$701M

#### TOTAL DOLLAR VOLUME SOLD YTD

TOTAL DOLLAR VOLUME SOLD YTD





### **ECONOMIC TRENDS**<sup>3</sup>

#### UNEMPLOYMENT RATE (unadjusted)

| BOISE            |          |
|------------------|----------|
| Jun 2020         | Jun 2021 |
| 7.4%             | 3.2%     |
| <b>V</b> // 20/- |          |

# Jun 2020 Jun 2021 6.8% 3.2% ▼ -3.6%



#### TOTAL NONFARM EMPLOYMENT (in thousands)

| BOISE  |          |
|--------|----------|
| n 2020 | Jun 2021 |
| 2.4    | 363.2    |







#### EMPLOYMENT CHANGE

# **BOISE**

Annualized Employment Change\*

2.9%

### IDAHO

Annualized Employment Change\*

3.2%

#### Population Growth & Total Population



#### 30 Year Fixed Mortgage Rate



#### YOY Change in Employment By Sector



#### Change in Employment



Bureau of Labor Statistics average YOY monthly employment change

#### Boise Jobs Recovered Since April



# THE NATION'S LEADING LAND BROKERAGE & ADVISORY FIRM

SALES · CAPITAL · M&A · CONSERVATION · ADVISORY









26 Offices Across the Nation

70+ Specialized Advisors

40+ Staff Professionals

\$32+ Billion in Sales Since 1987

SCOTTSDALE, AZ

CASA GRANDE, AZ

PRESCOTT, AZ

TUCSON, AZ

IRVINE, CA

BAY AREA, CA

COACHELLA VALLEY, CA

PASADENA, CA

ROSEVILLE, CA

SAN DIEGO, CA

SANTA BARBARA, CA

VALENCIA, CA

JACKSONVILLE, FL

ORLANDO, FL

TAMPA, FL

ATLANTA, GA

BOISE, ID

CHARLOTTE, NC

ALBUQUERQUE, NM

LAS VEGAS, NV

RENO, NV

AUSTIN, TX

DALLAS-FORT WORTH, TX

HOUSTON, TX

SALT LAKE CITY, UT

BELLEVUE, WA

**FUTURE OFFICES** 

DENVER, CO

PORTLAND, OR