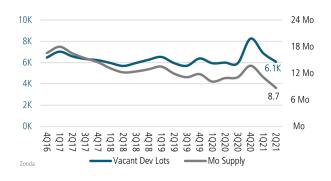

# **BOISE** MARKET REPORT







**Boise Unemployment Rate** 



**New Home Closings Up** 







LANDADVISORS.COM





### **NEW HOUSING TRENDS<sup>1</sup>**

#### Single & Multi-Family Permits



#### 12 Month Homebuilder Ranking by Closings



### **Vacant Developed Lot Supply**



# ANNUALIZED NEW HOME STARTS



#### ANNUALIZED NEW HOME CLOSINGS



#### AVERAGE NEW HOME PRICE



### **Annual Starts vs Closings**



#### MLS RESALE STATISTICS - SINGLE FAMILY HOMES<sup>2</sup>

# ADA COUNTY MEDIAN SALE PRICE

Jun 2020 **\$359,000** •

▲ 42.3%

Jun 2021 \$511,000

# CANYON COUNTY MEDIAN SALE PRICE

Jun 2020 \$290,450

▲ 40.8%

Jun 2021 \$409,058

Jun 2021

\$701M

#### TOTAL DOLLAR VOLUME SOLD YTD

TOTAL DOLLAR VOLUME SOLD YTD





### **ECONOMIC TRENDS**<sup>3</sup>

#### UNEMPLOYMENT RATE (unadjusted)

| BOISE            |          |
|------------------|----------|
| Jun 2020         | Jun 2021 |
| 7.4%             | 3.2%     |
| <b>V</b> // 20/- |          |

# Jun 2020 Jun 2021 6.8% 3.2% ▼ -3.6%



#### TOTAL NONFARM EMPLOYMENT (in thousands)

| BOISE  |