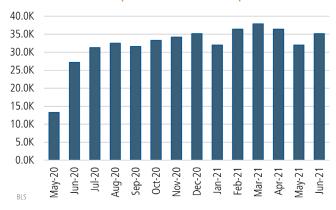

#### TOTAL NONFARM EMPLOYMENT (in thousands)

| BOISE  |          |
|--------|----------|
| n 2020 | Jun 2021 |
| 2.4    | 363.2    |