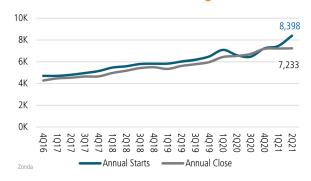

# **BOISE** MARKET REPORT







**Boise Unemployment Rate** 



**New Home Closings Up** 







LANDADVISORS.COM





### **NEW HOUSING TRENDS<sup>1</sup>**

#### Single & Multi-Family Permits



#### 12 Month Homebuilder Ranking by Closings



### **Vacant Developed Lot Supply**



# ANNUALIZED NEW HOME STARTS



#### ANNUALIZED NEW HOME CLOSINGS



#### AVERAGE NEW HOME PRICE



### **Annual Starts vs Closings**



#### MLS RESALE STATISTICS - SINGLE FAMILY HOMES<sup>2</sup>

# ADA COUNTY MEDIAN SALE PRICE

Jun 2020 **\$359,000** •

▲ 42.3%

Jun 2021 \$511,000

# CANYON COUNTY MEDIAN SALE PRICE

Jun 2020 \$290,450

▲ 40.8%

Jun 2021 \$409,058

Jun 2021

\$701M

#### TOTAL DOLLAR VOLUME SOLD YTD

TOTAL DOLLAR VOLUME SOLD YTD





### **ECONOMIC TRENDS**<sup>3</sup>

#### UNEMPLOYMENT RATE (unadjusted)

| BOISE            |          |
|------------------|----------|
| Jun 2020         | Jun 2021 |
| 7.4%             | 3.2%     |
| <b>V</b> // 20/- |          |

# Jun 2020 Jun 2021 6.8% 3.2% ▼ -3.6%



#### TOTAL NONFARM EMPLOYMENT (in thousands)

| BOISE  |          |
|--------|----------|
| n 2020 | Jun 2021 |
| 2.4    | 363.2    |







#### EMPLOYMENT CHANGE

# **BOISE**

Annualized Employment Ch