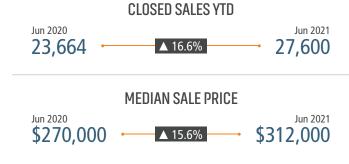

# **CHARLOTTE** MARKET REPORT







### NEW HOUSING TRENDS<sup>1</sup>

### Single & Multi-Family Permits



### 12 Month Homebuilder Ranking by Closings



### **Vacant Developed Lot Supply**



### ANNUALIZED NEW HOME STARTS



### ANNUALIZED NEW HOME CLOSINGS



### AVERAGE NEW HOME PRICE



### **Annual Starts vs Closings**



### MLS RESALE STATISTICS - SINGLE FAMILY HOMES<sup>2</sup>











### **ECONOMIC TRENDS**<sup>3</sup>

### UNEMPLOYMENT RATE (unadjusted)

Jun 2020 Jun 2021 9.1% 4.7%

Jun 2021 Jun 2020 8.9% 4.9%

▼ -4.0%



▼ -4.4%

TOTAL NONFARM EMPLOYMENT (in thousands)

Jun 2021 Jun 2020 1,223 1,140

Jun 2020 Jun 2021 4,240 4,506

**▲** 6.3%

### EMPLOYMENT CHANGE

## **CHARLOTTE**

Annualized Employment Change

-1.4%

# NORTH CAROLINA

Annualized Employment Change\*

-1.2%

### Population Growth & Total Population



### 30 Year Fixed Mortgage Rate



### YOY Change in Employment By Sector



### Change in Employment



Bureau of Labor Statistics average YOY monthly employment change

### Charlotte Jobs Recovered Since April



# THE NATION'S LEADING LAND BROKERAGE & ADVISORY FIRM

SALES · CAPITAL · M&A · CONSERVATION · ADVISORY









26 Offices Across