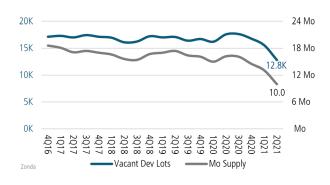

# **CHARLOTTE** MARKET REPORT







### NEW HOUSING TRENDS<sup>1</sup>

### Single & Multi-Family Permits



### 12 Month Homebuilder Ranking by Closings



### **Vacant Developed Lot Supply**



### ANNUALIZED NEW HOME STARTS



### ANNUALIZED NEW HOME CLOSINGS



### AVERAGE NEW HOME PRICE



### **Annual Starts vs Closings**



### MLS RESALE STATISTICS - SINGLE FAMILY HOMES<sup>2</sup>











### **ECONOMIC TRENDS**<sup>3</sup>

### UNEMPLOYMENT RATE (unadjusted)

Jun 2020 Jun 2021 9.1% 4.7%

Jun 2021 Jun 2020 8.9% 4.9%

▼ -4.0%



▼ -4.4%

TOTAL NONFARM EMPLOYMENT (in thousands)

Jun 2021 Jun 2020 1,223 1,140

Jun 2020 Jun 2021 4,240 4,506

**▲** 6.3%

### EMPLOYMENT CHANGE

## **CHARLOTTE**

Annualized Employment Change

-1.4%

# NORTH CAROLINA

Annualized Employment Change\*

-1.2%

### Population Growth & Total Population



### 30 Year Fixed Mortgage Rate



### YOY Change in Employment By Sector



### Change in Employment



Bureau of Labor Statistics average YOY m