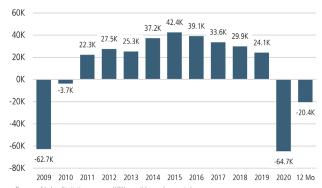

### Change in Employment

Bureau of Labor Statistics average YOY monthly employment change