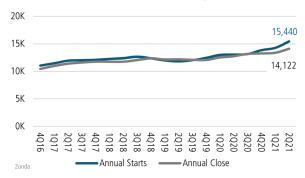

# **CHARLOTTE** MARKET REPORT







### NEW HOUSING TRENDS<sup>1</sup>

### Single & Multi-Family Permits



### 12 Month Homebuilder Ranking by Closings



### **Vacant Developed Lot Supply**



### ANNUALIZED NEW HOME STARTS



### ANNUALIZED NEW HOME CLOSINGS



### AVERAGE NEW HOME PRICE



### **Annual Starts vs Closings**



### MLS RESALE STATISTICS - SINGLE FAMILY HOMES<sup>2</sup>











### **ECONOMIC TRENDS**<sup>3</sup>

### UNEMPLOYMENT RATE (unadjusted)

Jun 2020 Jun 2021 9.1% 4.7%

Jun 2021 Jun 2020 8.9% 4.9%

▼ -4.0%



▼ -4.4%

TOTAL NONFARM EMPLOYMENT (in thousands)

Jun 2021 Jun 2020 1,223 1,140

Jun 2020 Jun 2021 4,240 4,506

**▲** 6.3%

### EMPLOYMENT CHANGE

## **CHARLOTTE**

Annualized Employment Change

-1.4%

# NORTH CAROLINA

Annualized Employment Change\*

-1.2%

### Population Growth & Total Population



### 30 Year Fixed Mortgage Rate



### YOY Change in Employment By Sector



### Change in Employment



Bureau of Labor Statistics average YOY monthly employment change

### Charlotte Jobs Recovered Since April



# THE NATION'S LEADING LAND BROKERAGE & ADVISORY FIRM

SALES · CAPI