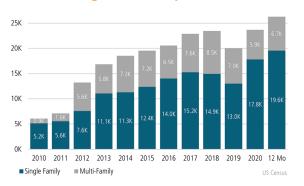

# **CHARLOTTE** MARKET REPORT







### NEW HOUSING TRENDS<sup>1</sup>

### Single & Multi-Family Permits



### 12 Month Homebuilder Ranking by Closings



### **Vacant Developed Lot Supply**



### ANNUALIZED NEW HOME STARTS



### ANNUALIZED NEW HOME CLOSINGS



### AVERAGE NEW HOME PRICE



### **Annual Starts vs Closings**



### MLS RESALE STATISTICS - SINGLE FAMILY HOMES<sup>2</sup>











### **ECONOMIC TRENDS**<sup>3</sup>

### UNEMPLOYMENT RATE (unadjusted)

Jun 2020 Jun 2021 9.1% 4.7%

Jun 2021 Jun 2020 8.9% 4.9%

▼ -4.0%



▼ -4.4%

TOTAL NONFARM EMPLOYMENT (in thousands)

Jun 2021 Jun 2020 1,223 1,140

Jun 2020 Jun 2021 4,240 4,506

**▲** 6.3%

### EMPLOYMENT CHANGE

## **CHARLOTTE**

Annualized Employment Change

-1.4%

# NORTH CAROLINA

Annualized Employment Change\*

-1.2%

### Population Growth & Total Population



### 30 Year Fixed Mortgage Rate



### YOY Change in Emplo