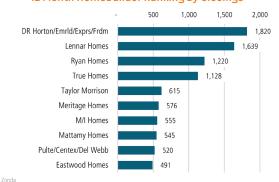

# **CHARLOTTE** MARKET REPORT







### NEW HOUSING TRENDS<sup>1</sup>

### Single & Multi-Family Permits



### 12 Month Homebuilder Ranking by Closings



### **Vacant Developed Lot Supply**



### ANNUALIZED NEW HOME STARTS



### ANNUALIZED NEW HOME CLOSINGS



### AVERAGE NEW HOME PRICE



### **Annual Starts vs Closings**



### MLS RESALE STATISTICS - SINGLE FAMILY HOMES<sup>2</sup>











### **ECONOMIC TRENDS**<sup>3</sup>

### UNEMPLOYMENT RATE (unadjusted)

Jun 2020 Jun 2021 9.1% 4.7%

Jun 2021 Jun 2020 8.9% 4.9%

▼ -4.0%



▼ -4.4%

TOTAL NONFARM EMPLOYMENT (in thousands)

Jun 2021 Jun 2020 1,223 1,140

Jun 2020 Jun 2021 4,240 4,506

**▲** 6.3%

### EMPLOYMENT CHANGE

## **CHARLOTTE**

Annualized Employment Change

-1.4%

# NORTH CAROLINA

Annualized Employment Change\*

-1.2%

### Population Growth & Total Population



### 30 Year Fixed Mortgage Rate



### YOY Change in Employment By Sector



### Change in Employment



B