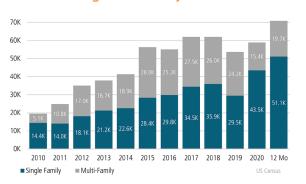

LANDADVISORS.COM





# NEW HOUSING TRENDS<sup>1</sup>

#### Single & Multi-Family Permits



## 12 Month Homebuilder Ranking by Closings



**Vacant Developed Lot Supply** 



#### ANNUALIZED NEW HOME STARTS



#### ANNUALIZED NEW HOME CLOSINGS



#### AVERAGE NEW HOME PRICE



## **Annual Starts vs Closings**



## MLS RESALE STATISTICS<sup>2</sup>

## ANNUALIZED CLOSED SALES

## **MEDIAN SALE PRICE**

#### MONTHS OF INVENTORY

#### ANNUALIZED SALES VOLUME





# **ECONOMIC TRENDS**<sup>3</sup>

#### UNEMPLOYMENT RATE (unadjusted)

**DFW** Jun 2020 Jun 2021 9.8% 6.0% ▼ -3.8%

TFXAS Jun 2021 Jun 2020 10.3% 6.6% ▼ -3.7%



TOTAL NONFARM EMPLOYMENT (in thousands)

DFW Jun 2020 Jun 2021 3,785 3,642

Jun 2020 Jun 2021 12,674 12,145 **▲** 4.4%



EMPLOYMENT CHANGE

DFW Annualized Employment Change\*

-1.0%

Annualized Employment Change\*

-1.8%



#### Population Growth & Total Popul