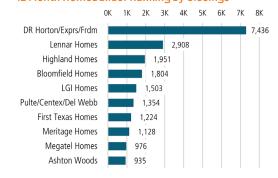

LANDADVISORS.COM





# NEW HOUSING TRENDS<sup>1</sup>

#### Single & Multi-Family Permits



## 12 Month Homebuilder Ranking by Closings



**Vacant Developed Lot Supply** 



#### ANNUALIZED NEW HOME STARTS



#### ANNUALIZED NEW HOME CLOSINGS



#### AVERAGE NEW HOME PRICE



## **Annual Starts vs Closings**



## MLS RESALE STATISTICS<sup>2</sup>

## ANNUALIZED CLOSED SALES

## **MEDIAN SALE PRICE**

#### MONTHS OF INVENTORY

#### ANNUALIZED SALES VOLUME





# **ECONOMIC TRENDS**<sup>3</sup>

#### UNEMPLOYMENT RATE (unadjusted)

**DFW** Jun 2020 Jun 2021 9.8% 6.0% ▼ -3.8%

TFXAS Jun 2021 Jun 2020 10.3% 6.6% ▼ -3.7%



TOTAL NONFARM EMPLOYMENT (in thousands)

DFW Jun 2020 Jun 2021 3,785 3,642

Jun 2020 Jun 2021 12,674 12,145 **▲** 4.4%



EMPLOYMENT CHANGE

DFW Annualized Employment Change\*

-1.0%

Annualized Employment Change\*

-1.8%



#### Population Growth & Total Population



#### 30 Year Fixed Mortgage Rate



##