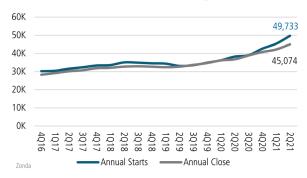

## **Annual Starts vs Closings**

#### ANNUALIZED NEW HOME STARTS

#### ANNUALIZED NEW HOME CLOSINGS