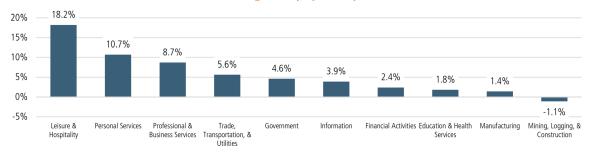

#### ANNUALIZED NEW HOME STARTS



#### ANNUALIZED NEW HOME CLOSINGS



#### AVERAGE NEW HOME PRICE



## **Annual Starts vs Closings**



## MLS RESALE STATISTICS<sup>2</sup>

## ANNUALIZED CLOSED SALES

## **MEDIAN SALE PRICE**

#### MONTHS OF INVENTORY

#### ANNUALIZED SALES VOLUME





# **ECONOMIC TRENDS**<sup>3</sup>

#### UNEMPLOYMENT RATE (unadjusted)

**DFW** Jun 2020 Jun 2021 9.8% 6.0% ▼ -3.8%

TFXAS Jun 2021 Jun 2020 10.3% 6.6% ▼ -3.7%



TOTAL NONFARM EMPLOYMENT (in thousands)

DFW Jun 2020 Jun 2021 3,785 3,642

Jun 2020 Jun 2021 12,674 12,145 **▲** 4.4%



EMPLOYMENT CHANGE

DFW Annualized Employment Change\*

-1.0%

Annualized Employment Change\*

-1.8%



#### Population Growth & Total Population



#### 30 Year Fixed Mortgage Rate



## YOY Change in Employment By Sector



# Change in Employment



#### Dallas-Ft Worth Jobs Recovered Since April



# THE NATION'S LEADING LAND BROKERAGE & ADVISORY FIRM

SALES · CAPITAL · M&A · CONSERVATION · ADVISORY









26 Offices Across the Nation

70+ Specialized Advisors

40+ Staff Professionals

\$32+ Billion in Sales Since 1987

SCOTTSDALE, AZ

CASA GRANDE, AZ

PRESCOTT, AZ

TUCSON, AZ

IRVINE, CA

BAY AREA, CA

COACHELLA VALLEY, CA

PASADENA, CA

ROSEVILLE, CA

SAN DIEGO, CA

SANTA BARBARA, CA

VALENCIA, CA

JACKSONVILLE, FL

ORLANDO, FL

TAMPA, FL

ATLANTA, GA

BOISE, ID

CHARLOTTE, NC

ALBUQUERQUE, NM

LAS VEGAS, NV

RENO, NV

AUSTIN, TX

DALLAS-FORT WORTH, TX

HOUSTON, TX

SALT LAKE CITY, UT

BELLEVUE, WA

**FUTURE OFFICES** 

DENVER, CO

PORTLAND, OR

CHARLESTON, SC

DC - NORTHERN VIRGINIA

Dallas/Fort Worth