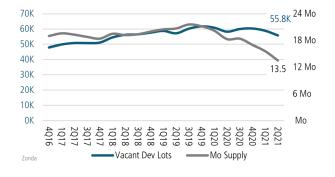

LANDADVISORS.COM





# NEW HOUSING TRENDS<sup>1</sup>

#### Single & Multi-Family Permits



## 12 Month Homebuilder Ranking by Closings



**Vacant Developed Lot Supply** 



#### ANNUALIZED NEW HOME STARTS



#### ANNUALIZED NEW HOME CLOSINGS



#### AVERAGE NEW HOME PRICE



## **Annual Starts vs Closings**



## MLS RESALE STATISTICS<sup>2</sup>

## ANNUALIZED CLOSED SALES

## **MEDIAN SALE PRICE**

#### MONTHS OF INVENTORY

#### ANNUALIZED SALES VOLUME





# **ECONOMIC TRENDS**<sup>3</sup>

#### UNEMPLOYMENT RATE (unadjusted)

**DFW** Jun 2020 Jun 2021 9.8% 6.0% ▼ -3.8%

TFXAS Jun 2021 Jun 2020 10.3% 6.6% ▼ -3.7%



TOTAL NONFARM EMPLOYMENT (in thousands)

DFW Jun 2020 Jun 2021 3,785 3,642

Jun 2020 Jun 2021 12,674 12,145 **▲** 4.4%



EMPLOYMENT CHANGE

DFW Annualized Employment Change\*

-1.0%

Annualized Employment Change\*

-1.8%



#### Population Growth & Total Population



#### 30 Year Fixed Mortgage Rate



## YOY Change in Employment By Sector