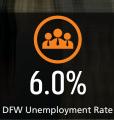

#### UNEMPLOYMENT RATE (unadjusted)

**DFW** Jun 2020 Jun 2021 9.8% 6.0% ▼ -3.8%

TFXAS Jun 2021 Jun 2020 10.3% 6.6% ▼ -3.7%

TOTAL NONFARM EMPLOYMENT (in thousands)

DFW Jun 2020 Jun 2021 3,785 3,642

Jun 2020 Jun 2021 12,674 12,145 **▲** 4.4%