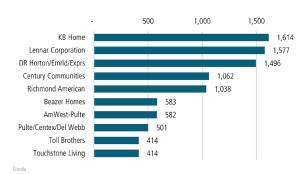

# LAS VEGAS MARKET REPORT







# NEW HOUSING TRENDS<sup>1</sup>



## 12 Month Homebuilder Ranking by Closings



## **Vacant Developed Lot Supply**



# Jun 2020 Jun 2021 13,953 A 28.9%

ANNUALIZED NEW HOME CLOSINGS





AVERAGE NEW HOME PRICE



## **Annual Starts vs Closings**



## MLS RESALE STATISTICS - SINGLE FAMILY HOMES<sup>2</sup>







# **ECONOMIC TRENDS**<sup>3</sup>

#### UNEMPLOYMENT RATE (unadjusted)

| LAS V    | EGAS     |
|----------|----------|
| Jun 2020 | Jun 2021 |

18.2% 9.6% ▼-8.6%

# NEVADA Jun 2020 Jun 2

Jun 2020 Jun 2021 15.5% 8.3%

▼ -7.2%



#### TOTAL NONFARM EMPLOYMENT (in thousands)

LAS VEGAS

| L/10 V LU/10 |          |
|--------------|----------|
| Jun 2020     | Jun 2021 |
| 892.0        | 950.7    |

▲ 6.6%

# NEVADA

Jun 2020 Jun 2021 1,269 1,337

▲ 5.4%



## EMPLOYMENT CHANGE

# LAS VEGAS

Annualized Employment Change\*

-5.3%

# NFVADA

Annualized Employme