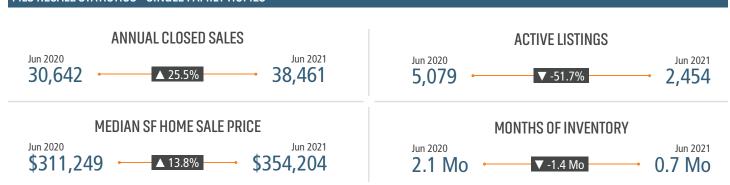

# LAS VEGAS MARKET REPORT







# NEW HOUSING TRENDS<sup>1</sup>



## 12 Month Homebuilder Ranking by Closings



## **Vacant Developed Lot Supply**



# Jun 2020 Jun 2021 13,953 A 28.9%

ANNUALIZED NEW HOME CLOSINGS





AVERAGE NEW HOME PRICE



## **Annual Starts vs Closings**



## MLS RESALE STATISTICS - SINGLE FAMILY HOMES<sup>2</sup>







# **ECONOMIC TRENDS**<sup>3</sup>

#### UNEMPLOYMENT RATE (unadjusted)

| LAS V    | EGAS     |
|----------|----------|
| Jun 2020 | Jun 2021 |

18.2% 9.6% ▼-8.6%

# NEVADA Jun 2020 Jun 2

Jun 2020 Jun 2021 15.5% 8.3%

▼ -7.2%



#### TOTAL NONFARM EMPLOYMENT (in thousands)

LAS VEGAS

| L/10 V LU/10 |          |
|--------------|----------|
| Jun 2020     | Jun 2021 |
| 892.0        | 950.7    |

▲ 6.6%

# NEVADA

Jun 2020 Jun 2021 1,269 1,337

▲ 5.4%



## EMPLOYMENT CHANGE

# LAS VEGAS

Annualized Employment Change\*

-5.3%

# NFVADA

Annualized Employment Change\*

-4.2%



## Population Growth & Total Population



## 30 Year Fixed Mortgage Rate



#### YOY Change in Employment By Sector



# Change in Employment



Bureau of Labor Statistics average YOY monthly employment change