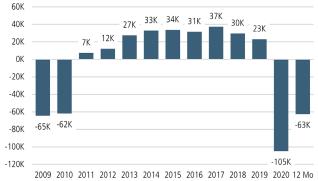

## EMPLOYMENT CHANGE

# LAS VEGAS

Annualized Employment Change\*

-5.3%

# NFVADA

Annualized Employment Change\*

-4.2%