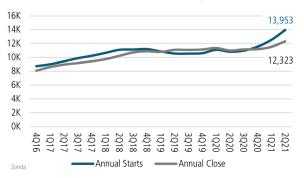

## **Annual Starts vs Closings**

# Jun 2020 Jun 2021 13,953 A 28.9%

ANNUALIZED NEW HOME CLOSINGS

AVERAGE NEW HOME PRICE