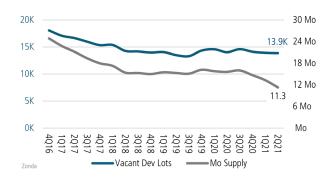

## **Vacant Developed Lot Supply**

# Jun 2020 Jun 2021 13,953 A 28.9%

ANNUALIZED NEW HOME CLOSINGS

AVERAGE NEW HOME PRICE