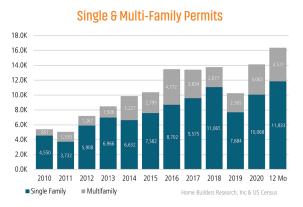

# LAS VEGAS MARKET REPORT







# NEW HOUSING TRENDS<sup>1</sup>



## 12 Month Homebuilder Ranking by Closings



## **Vacant Developed Lot Supply**



# Jun 2020 Jun 2021 13,953 A 28.9%

ANNUALIZED NEW HOME CLOSINGS





AVERAGE NEW HOME PRICE



## **Annual Starts vs Closings**



## MLS RESALE STATISTICS - SINGLE FAMILY HOMES<sup>2</sup>







# **ECONOMIC TRENDS**<sup>3</sup>

#### UNEMPLOYMENT RATE (unadjusted)

| LAS V    | EGAS     |
|----------|----------|
| Jun 2020 | Jun 2021 |

18.2% 9.6% ▼-8.6%

# NEVADA Jun 2020 Jun 2

Jun 2020 Jun 2021 15.5% 8.3%

▼ -7.2%



#### TOTAL NONFARM EMPLOYMENT (in thousands)

LAS VEGAS

| L/10 V LU/10 |          |
|--------------|----------|
| Jun 2020     | Jun 2021 |
| 892.0        | 950.7    |

▲ 6.6%

# NEVADA

Jun 2020 Jun 2021 1,269 1,337

▲ 5.4%



## EMPLOYMENT CHANGE

# LAS VEGAS

Annualized Employment