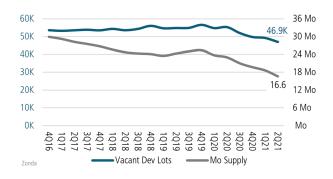

## NEW HOUSING TRENDS<sup>1</sup>

# 27K 24K 21K 18K 15K 12K 9K 4.7K 2010 2011 2012 2013 2014 2015 2016 2017 2018 2019 2020 12 Mo Single Family Multifamily US Census

## 12 Month Homebuilder Ranking by Closings



## **Vacant Developed Lot Supply**



## ANNUALIZED NEW HOME STARTS



#### ANNUALIZED NEW HOME CLOSINGS



## AVERAGE NEW HOME PRICE - CENTRAL FLORIDA



## **Annual Starts vs Closings**



## MLS RESALE STATISTICS - ORLANDO<sup>2</sup>







## **ECONOMIC TRENDS**<sup>3</sup>

## UNEMPLOYMENT RATE (unadjusted)

ORLANDO
Jun 2020 Jun 2021

18.5% 6.0%

▼ -12.5%

# FLORIDA

Jun 2020 Jun 2021 11.7% 5.7%

▼ -6.0%



TOTAL NONFARM EMPLOYMENT (in thousands)

# ORLANDO

Jun 2020 Jun 2021

1,135 1,205

FLORIDA

 Jun 2020
 Jun 2021

 8,301
 8,626

▲ 3.9%

## EMPLOYMENT CHANGE

# ORLANDO

Annualized Employment Change\*

-7.2%

# **FLORIDA**

Annualized Employment Change\*

-2.8%



## 30 Year Fixed Mortgage Rate



## YOY Change in Employment By Sector



#### Change in Employment



Bureau of Labor Statistics average YOY monthly emp