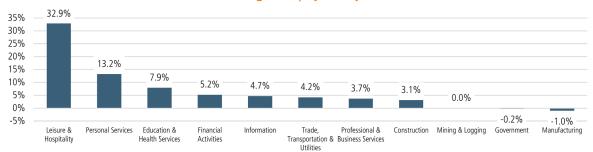

12 Month Homebuilder Ranking by Closings



## **Vacant Developed Lot Supply**



## ANNUALIZED NEW HOME STARTS



#### ANNUALIZED NEW HOME CLOSINGS



## AVERAGE NEW HOME PRICE - CENTRAL FLORIDA



## **Annual Starts vs Closings**



## MLS RESALE STATISTICS - ORLANDO<sup>2</sup>







## **ECONOMIC TRENDS**<sup>3</sup>

## UNEMPLOYMENT RATE (unadjusted)

ORLANDO
Jun 2020 Jun 2021

18.5% 6.0%

▼ -12.5%

# FLORIDA

Jun 2020 Jun 2021 11.7% 5.7%

▼ -6.0%



TOTAL NONFARM EMPLOYMENT (in thousands)

# ORLANDO

Jun 2020 Jun 2021

1,135 1,205

FLORIDA

 Jun 2020
 Jun 2021

 8,301
 8,626

▲ 3.9%

## EMPLOYMENT CHANGE

# ORLANDO

Annualized Employment Change\*

-7.2%

# **FLORIDA**

Annualized Employment Change\*

-2.8%



## 30 Year Fixed Mortgage Rate



## YOY Change in Employment By Sector



#### Change in Employment



Bureau of Labor Statistics average YOY monthly employment change.

#### Orlando Jobs Recovered Since April



# THE NATION'S LEADING LAND BROKERAGE & ADVISORY FIRM

SALES · CAPITAL · M&A · CONSERVATION · ADVISORY









26 Offices Across the Nation

70+ Specialized Advisors

40+ Staff Professionals

\$32+ Billion in Sales Since 1987

SCOTTSDALE, AZ
CASA GRANDE, AZ
PRESCOTT, AZ
TUCSON, AZ
IRVINE, CA
BAY AREA, CA
COACHELLA VALLEY, CA
PASADENA, CA
ROSEVILLE, CA
SAN DIEGO, CA
SANTA BARBARA, CA

VALENCIA, CA

JACKSONVILLE, FL

ORLANDO, FL
TAMPA, FL
ATLANTA, GA
BOISE, ID
CHARLOTTE, NC
ALBUQUERQUE, NM
LAS VEGAS, NV
RENO, NV
AUSTIN, TX
DALLAS-FORT WORTH, TX
HOUSTON, TX
SALT LAKE CITY, UT
BELLEVUE, WA

FUTURE OFFICES

DENVER, CO

PORTLAND, OR

CHARLESTON, SC

DC - N