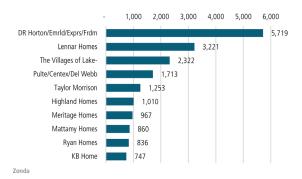

## NEW HOUSING TRENDS<sup>1</sup>

# 27K 24K 21K 18K 15K 12K 9K 4.7K 2010 2011 2012 2013 2014 2015 2016 2017 2018 2019 2020 12 Mo Single Family Multifamily US Census

## 12 Month Homebuilder Ranking by Closings



## **Vacant Developed Lot Supply**



## ANNUALIZED NEW HOME STARTS



#### ANNUALIZED NEW HOME CLOSINGS



## AVERAGE NEW HOME PRICE - CENTRAL FLORIDA



## **Annual Starts vs Closings**



## MLS RESALE STATISTICS - ORLANDO<sup>2</sup>







## **ECONOMIC TRENDS**<sup>3</sup>

## UNEMPLOYMENT RATE (unadjusted)

ORLANDO
Jun 2020 Jun 2021

18.5% 6.0%

▼ -12.5%

# FLORIDA

Jun 2020 Jun 2021 11.7% 5.7%

▼ -6.0%



TOTAL NONFARM EMPLOYMENT (in thousands)

# ORLANDO

Jun 2020 Jun 2021

1,135 1,205

FLORIDA

 Jun 2020
 Jun 2021

 8,301
 8,626

▲ 3.9%

## EMPLOYMENT CHANGE

# ORLANDO

Annualized Employment Change\*

-7.2%

# **FLORIDA**

Annualized Employment Change\*

-2.8%



## 30 Year Fixed Mortgage Rate



## YOY Change in Employment By Sector



#### Change in Employment



Bureau of La