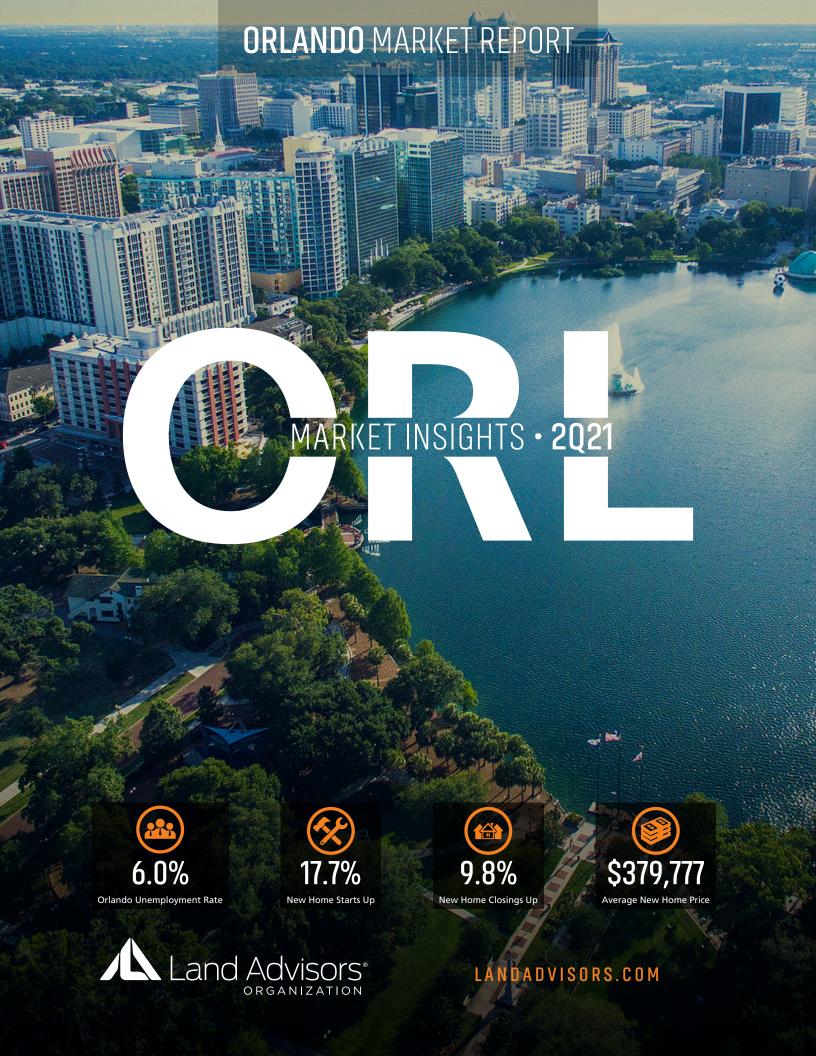

## NEW HOUSING TRENDS<sup>1</sup>

# 27K 24K 21K 18K 15K 12K 9K 4.7K 2010 2011 2012 2013 2014 2015 2016 2017 2018 2019 2020 12 Mo Single Family Multifamily US Census

## 12 Month Homebuilder Ranking by Closings



## **Vacant Developed Lot Supply**



## ANNUALIZED NEW HOME STARTS



#### ANNUALIZED NEW HOME CLOSINGS



## AVERAGE NEW HOME PRICE - CENTRAL FLORIDA



## **Annual Starts vs Closings**



## MLS RESALE STATISTICS - ORLANDO<sup>2</sup>







## **ECONOMIC TRENDS**<sup>3</sup>

## UNEMPLOYMENT RATE (unadjusted)

ORLANDO
Jun 2020 Jun 2021

18.5% 6.0%

▼ -12.5%

# FLORIDA

Jun 2020 Jun 2021 11.7% 5.7%

▼ -6.0%



TOTAL NONFARM EMPLOYMENT (in thousands)

# ORLANDO

Jun 2020 Jun 2021

1,135 1,205

FLORIDA

 Jun 2020
 Jun 2021

 8,301
 8,626

▲ 3.9%

## EMPLOYMENT CHANGE

# OR