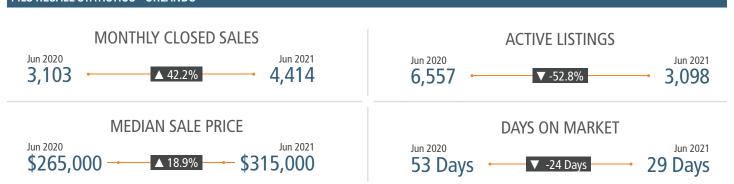

## NEW HOUSING TRENDS<sup>1</sup>

# 27K 24K 21K 18K 15K 12K 9K 4.7K 2010 2011 2012 2013 2014 2015 2016 2017 2018 2019 2020 12 Mo Single Family Multifamily US Census

## 12 Month Homebuilder Ranking by Closings



## **Vacant Developed Lot Supply**



## ANNUALIZED NEW HOME STARTS



#### ANNUALIZED NEW HOME CLOSINGS



## AVERAGE NEW HOME PRICE - CENTRAL FLORIDA



## **Annual Starts vs Closings**



## MLS RESALE STATISTICS - ORLANDO<sup>2</sup>







## **ECONOMIC TRENDS**<sup>3</sup>

## UNEMPLOYMENT RATE (unadjusted)

ORLANDO
Jun 2020 Jun 2021

18.5% 6.0%

▼ -12.5%

# FLORIDA

Jun 2020 Jun 2021 11.7% 5.7%

▼ -6.0%



TOTAL NONFARM EMPLOYMENT (in thousands)

# ORLANDO

Jun 2020 Jun 2021

1,135 1,205

FLORIDA

 Jun 2020
 Jun 2021

 8,301
 8,626

▲ 3.9%

## EMPLOYMENT CHANGE

# ORLANDO

Annualized Employment Change\*

-7.2%

# **FLORIDA**

Annualized Employment Change\*

-2.8%



## 30 Year Fixed Mortgage Rate



## YOY Change in Employment By Sector



#### Change in Employment



Bureau of Labor Statistics average YOY monthly employment change.

#### Orlando Jobs Recovered Since April



# THE NATION'S LEADING LAND BROKERAGE & ADVISORY FIRM

SALES · CAPITAL · M&A · CONSERVATION · ADVISORY









26 Offices Across the Nation

7