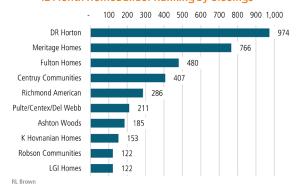

#### PINAL COUNTY HOUSING TRENDS<sup>1</sup>

#### 12 Month Homebuilder Ranking by Permits



#### 12 Month Homebuilder Ranking by Closings



#### **Single Family Permits**



## Jun 2020 4,733 Jun 2021 8,468

#### ANNUALIZED NEW HOME CLOSINGS





#### MEDIAN NEW HOME PRICE



#### 30 Year Fixed Mortgage Rate



#### MLS RESALE STATISTICS<sup>2</sup>

#### SF CLOSED SALES LAST 12 MONTHS

#### MEDIAN SALE PRICE

#### AVG DAYS ON MARKET

Jun 2020

56 Days

▼ -32 Days

24 Days

#### MONTHS OF INVENTORY



#### **ECONOMIC TRENDS**<sup>3</sup>

#### UNEMPLOYMENT RATE

| PINAL    |          |
|----------|----------|
| Jun 2020 | Jun 2021 |
| 10.3%    | 7.2%     |
| ▼ -3.1%  |          |

# ARIZONA Jun 2020 Jun 2021 10.8% 6.8%

▼ -4.0%



#### TOTAL NONFARM EMPLOYMENT (in thousands)

| PINAL    |          |
|----------|----------|
| Jun 2020 | Jun 2021 |
| 58.2     | 60.1     |

▲ 3.3%

# ARIZONA Jun 2020 Jun 2021





#### EMPLOYME