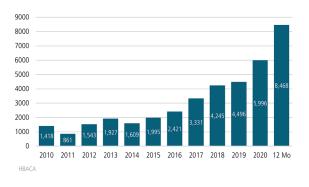

#### PINAL COUNTY HOUSING TRENDS<sup>1</sup>

#### 12 Month Homebuilder Ranking by Permits



#### 12 Month Homebuilder Ranking by Closings



#### **Single Family Permits**



## Jun 2020 4,733 Jun 2021 8,468

#### ANNUALIZED NEW HOME CLOSINGS





#### MEDIAN NEW HOME PRICE



#### 30 Year Fixed Mortgage Rate



#### MLS RESALE STATISTICS<sup>2</sup>

#### SF CLOSED SALES LAST 12 MONTHS

#### MEDIAN SALE PRICE

#### AVG DAYS ON MARKET

Jun 2020

56 Days

▼ -32 Days

24 Days

#### MONTHS OF INVENTORY



#### **ECONOMIC TRENDS**<sup>3</sup>

#### UNEMPLOYMENT RATE

| PINAL    |          |
|----------|----------|
| Jun 2020 | Jun 2021 |
| 10.3%    | 7.2%     |
| ▼ -3.1%  |          |

# ARIZONA Jun 2020 Jun 2021 10.8% 6.8%

▼ -4.0%



#### TOTAL NONFARM EMPLOYMENT (in thousands)

| PINAL    |          |
|----------|----------|
| Jun 2020 | Jun 2021 |
| 58.2     | 60.1     |

▲ 3.3%

# ARIZONA Jun 2020 Jun 2021





#### EMPLOYMENT CHANGE

# PINAL

Annualized Emp