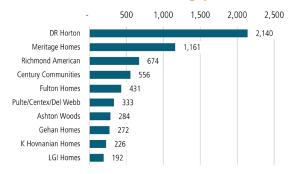

#### PINAL COUNTY HOUSING TRENDS<sup>1</sup>

#### 12 Month Homebuilder Ranking by Permits



#### 12 Month Homebuilder Ranking by Closings



#### **Single Family Permits**



## Jun 2020 4,733 Jun 2021 8,468

#### ANNUALIZED NEW HOME CLOSINGS





#### MEDIAN NEW HOME PRICE



#### 30 Year Fixed Mortgage Rate



#### MLS RESALE STATISTICS<sup>2</sup>

#### SF CLOSED SALES LAST 12 MONTHS

#### MEDIAN SALE PRICE

#### AVG DAYS ON MARKET

Jun 2020

56 Days

▼ -32 Days

24 Days

#### MONTHS OF INVENTORY



#### **ECONOMIC TRENDS**<sup>3</sup>

#### UNEMPLOYMENT RATE

| PINAL    |          |
|----------|----------|
| Jun 2020 | Jun 2021 |
| 10.3%    | 7.2%     |
| ▼ -3.1%  |          |

# ARIZONA Jun 2020 Jun 2021 10.8% 6.8%

▼ -4.0%



#### TOTAL NONFARM EMPLOYMENT (in thousands)

| PINAL    |          |
|----------|----------|
| Jun 2020 | Jun 2021 |
| 58.2     | 60.1     |

▲ 3.3