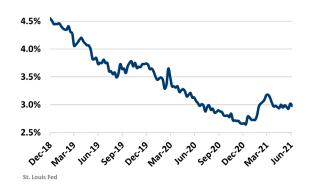

#### PINAL COUNTY HOUSING TRENDS<sup>1</sup>

#### 12 Month Homebuilder Ranking by Permits



#### 12 Month Homebuilder Ranking by Closings



#### **Single Family Permits**



## Jun 2020 4,733 Jun 2021 8,468

#### ANNUALIZED NEW HOME CLOSINGS





#### MEDIAN NEW HOME PRICE



#### 30 Year Fixed Mortgage Rate



#### MLS RESALE STATISTICS<sup>2</sup>

#### SF CLOSED SALES LAST 12 MONTHS

#### MEDIAN SALE PRICE

#### AVG DAYS ON MARKET

Jun 2020

56 Days

▼ -32 Days

24 Days

#### MONTHS OF INVENTORY



#### **ECONOMIC TRENDS**<sup>3</sup>

#### UNEMPLOYMENT RATE

| PINAL    |          |
|----------|----------|
| Jun 2020 | Jun 2021 |
| 10.3%    | 7.2%     |
| ▼ -3.1%  |          |

# ARIZONA Jun 2020 Jun 2021 10.8% 6.8%

▼ -4.0%



#### TOTAL NONFARM EMPLOYMENT (in thousands)

| PINAL    |          |
|----------|----------|
| Jun 2020 | Jun 2021 |
| 58.2     | 60.1     |

▲ 3.3%

# ARIZONA Jun 2020 Jun 2021





#### EMPLOYMENT CHANGE

# PINAL

Annualized Employment Change\*

3.3%

#### ARIZONA

Annualized Employment Change\*

5.1%

#### Population Growth & Total Population



#### **Pinal Count