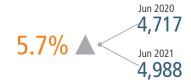

#### PINAL COUNTY HOUSING TRENDS<sup>1</sup>

#### 12 Month Homebuilder Ranking by Permits



#### 12 Month Homebuilder Ranking by Closings



#### **Single Family Permits**



## Jun 2020 4,733 Jun 2021 8,468

#### ANNUALIZED NEW HOME CLOSINGS





#### MEDIAN NEW HOME PRICE



#### 30 Year Fixed Mortgage Rate



#### MLS RESALE STATISTICS<sup>2</sup>

#### SF CLOSED SALES LAST 12 MONTHS

#### MEDIAN SALE PRICE

#### AVG DAYS ON MARKET

Jun 2020

56 Days

▼ -32 Days

24 Days

#### MONTHS OF INVENTORY



#### **ECONOMIC TRENDS**<sup>3</sup>

#### UNEMPLOYMENT RATE

| PINAL    |          |
|----------|----------|
| Jun 2020 | Jun 2021 |
| 10.3%    | 7.2%     |
| ▼ -3.1%  |          |

# ARIZONA Jun 2020 Jun 2021 10.8% 6.8%

▼ -4.0%



#### TOTAL NONFARM EMPLOYMENT (in thousands)

| PINAL    |          |
|----------|----------|
| Jun 2020 | Jun 2021 |
| 58.2     | 60.1     |

▲ 3.3%

# ARIZONA Jun 2020 Jun 2021





#### EMPLOYMENT CHANGE

# PINAL

Annualized Employment Change\*

3.3%

#### ARIZONA

Annualized Employment Change\*

5