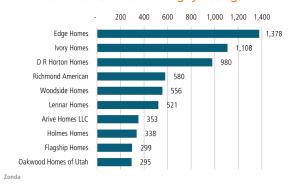

# **UTAH** MARKET REPORT







# NEW HOUSING TRENDS<sup>1</sup>

# 12.0K 10.0K 8.0K 4.0K 4.0K 2.0K 11.107 1.316 1.078 2.141 2.826 3.447 3.159 3.722 4.211 4.926 5.379 3.770 5.240 6.061 0.0K 2010 2011 2012 2013 2014 2015 2016 2017 2018 2019 2020 12 Mo

# 12 Month Homebuilder Ranking by Closings



# **Vacant Developed Lot Supply**



# ANNUALIZED SF NEW HOME STARTS Jun 2020 14,653 Jun 2021 17,960 22.6%

SF NEW HOME CLOSINGS



## MEDIAN SINGLE FAMILY NEW HOME PRICE



# **Annual Starts vs Closings**



# MLS RESALE STATISTICS - SALT LAKE COUNTY<sup>2</sup>







# **ECONOMIC TRENDS**<sup>3</sup>

# UNEMPLOYMENT RATE (unadjusted)

SALT LAKE CITY Jun 2020 Jun 2021 7.2% 3.2%

Jun 2021 Jun 2020 6.4% 3.1% ▼ -3.3%

UTAH



### TOTAL NONFARM EMPLOYMENT (in thousands)

▼ -4.0%

SALT LAKE CITY Jun 2020 Jun 2021 766.6 714.5

**▲** 7.3%

Jun 2020 Jun 2021 1,517 1,603



EMPLOYMENT CHANGE

# SALT LAKE CITY

Annualized Employment Change\*

0.6%

Annualized Employment Change\*

1.1%



# Population Growth & Total Population



# 30 Year Fixed Mortgage Rate



# YOY Change in Employment By Sect