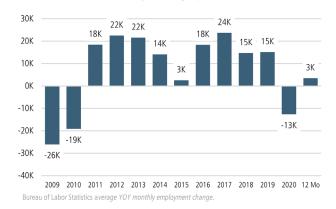

y**



# ANNUALIZED SF NEW HOME STARTS Jun 2020 14,653 Jun 2021 17,960 22.6%

SF NEW HOME CLOSINGS



## MEDIAN SINGLE FAMILY NEW HOME PRICE



# **Annual Starts vs Closings**



# MLS RESALE STATISTICS - SALT LAKE COUNTY<sup>2</sup>







# **ECONOMIC TRENDS**<sup>3</sup>

# UNEMPLOYMENT RATE (unadjusted)

SALT LAKE CITY Jun 2020 Jun 2021 7.2% 3.2%

Jun 2021 Jun 2020 6.4% 3.1% ▼ -3.3%

UTAH



### TOTAL NONFARM EMPLOYMENT (in thousands)

▼ -4.0%

SALT LAKE CITY Jun 2020 Jun 2021 766.6 714.5

**▲** 7.3%

Jun 2020 Jun 2021 1,517 1,603



EMPLOYMENT CHANGE

# SALT LAKE CITY

Annualized Employment Change\*

0.6%

Annualized Employment Change\*

1.1%



# Population Growth & Total Population



# 30 Year Fixed Mortgage Rate



# YOY Change in Employment By Sector



### Change in Employment



### Salt Lake City Jobs Recovered Since April



# THE NATION'S LEADING LAND BROKERAGE & ADVISORY FIRM

SALES · CAPITAL · M&A · CONSERVATION · ADVISORY









26 Offices Across the Nation

70+ Specialized Advisors

40+ Staff Professionals

\$32+ Billion in Sales Since 1987

SCOTTSDALE, AZ

CASA GRANDE, AZ

PRESCOTT, AZ

TUCSON, AZ

IRVINE, CA

BAY AREA, CA

COACHELLA VALLEY, CA

PASADENA, CA

ROSEVILLE, CA

SAN DIEGO, CA

SANTA BARBARA, CA

VALENCIA, CA

JACKSONVILLE, FL

ORLANDO, FL

TAMPA, FL

ATLANTA, GA

BOISE, ID

CHARLOTTE, NC

ALBUQUERQUE, NM

LAS VEGAS, NV

RENO, NV

AUSTIN, TX

DALLAS-FORT WORTH, TX

HOUSTON, TX

SALT LAKE CITY, UT

BELLEVUE, WA

**FUTURE OFFICES** 

DENVER, CO

PORTLAND, OR

CHARLESTON, SC

DC - NORTHERN VIRGINIA

Salt Lake City Market Advisor

Zachary Hartma