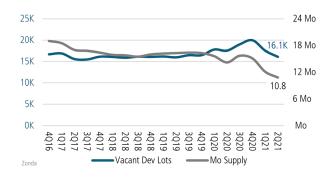

# **UTAH** MARKET REPORT







# NEW HOUSING TRENDS<sup>1</sup>

# 12.0K 10.0K 8.0K 4.0K 4.0K 2.0K 11.107 1.316 1.078 2.141 2.826 3.447 3.159 3.722 4.211 4.926 5.379 3.770 5.240 6.061 0.0K 2010 2011 2012 2013 2014 2015 2016 2017 2018 2019 2020 12 Mo

# 12 Month Homebuilder Ranking by Closings



# **Vacant Developed Lot Supply**



# ANNUALIZED SF NEW HOME STARTS Jun 2020 14,653 Jun 2021 17,960 22.6%

SF NEW HOME CLOSINGS



## MEDIAN SINGLE FAMILY NEW HOME PRICE



# **Annual Starts vs Closings**



# MLS RESALE STATISTICS - SALT LAKE COUNTY<sup>2</sup>







# **ECONOMIC TRENDS**<sup>3</sup>

# UNEMPLOYMENT RATE (unadjusted)

SALT LAKE CITY Jun 2020 Jun 2021 7.2% 3.2%

Jun 2021 Jun 2020 6.4% 3.1% ▼ -3.3%

UTAH



### TOTAL NONFARM EMPLOYMENT (in thousands)

▼ -4.0%

SALT LAKE CITY Jun 2020 Jun 2021 766.6 714.5

**▲** 7.3%

Jun 2020 Jun 2021 1,517 1,603



EMPLOYMENT CHANGE

# SALT LAKE CITY

Annualized Employment Change\*

0.6%

Annualized Employment Change\*

1.1%



# Population Growth & Total Population



# 30 Year Fixed Mortgage Rate



# YOY Change in Employment By Sector



### Change in Employment



###