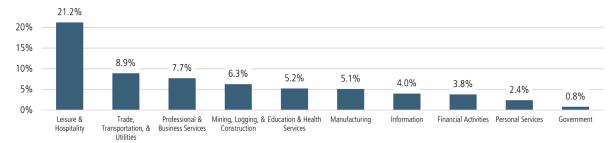

**Vacant Developed Lot Supply**



# ANNUALIZED SF NEW HOME STARTS Jun 2020 14,653 Jun 2021 17,960 22.6%

SF NEW HOME CLOSINGS



## MEDIAN SINGLE FAMILY NEW HOME PRICE



# **Annual Starts vs Closings**



# MLS RESALE STATISTICS - SALT LAKE COUNTY<sup>2</sup>







# **ECONOMIC TRENDS**<sup>3</sup>

# UNEMPLOYMENT RATE (unadjusted)

SALT LAKE CITY Jun 2020 Jun 2021 7.2% 3.2%

Jun 2021 Jun 2020 6.4% 3.1% ▼ -3.3%

UTAH



### TOTAL NONFARM EMPLOYMENT (in thousands)

▼ -4.0%

SALT LAKE CITY Jun 2020 Jun 2021 766.6 714.5

**▲** 7.3%

Jun 2020 Jun 2021 1,517 1,603



EMPLOYMENT CHANGE

# SALT LAKE CITY

Annualized Employment Change\*

0.6%

Annualized Employment Change\*

1.1%



# Population Growth & Total Population



# 30 Year Fixed Mortgage Rate



# YOY Change in Employment By Sector



### Change in Employment



### Salt Lake City Jobs Recovered Since April



# THE NATION'S LEADING LAND BROKERAGE & ADVISORY FIRM

SALES · CAPITAL · M&A · CONSERVATION · ADVISORY









26 Offices Across the Nation

70+ Specialized Advisors

40+ Staff Professionals

\$32+ Billion in Sales Since 1987

SCOTTSDALE, AZ

CASA GRANDE, AZ

PRESCOTT, AZ

TUCSON, AZ

IRVINE, CA

BAY AREA, CA

COACHELLA VALLEY, CA

PASADENA, CA

ROSEVILLE, CA

SAN DIEGO, CA

SANTA BARBARA, CA

VALENCIA, CA

JACKSONVILLE, FL

ORLANDO, FL

TAMPA, FL

ATLANTA, GA

BOISE, ID

CHARLOTTE, NC

ALBUQUERQUE, NM

LAS VEGAS, NV

RENO, NV

AUSTIN, TX

DALLAS-FORT WORTH, TX

HOUSTON, TX

SALT LAKE CITY, UT

BELLEVUE, WA

**FUTURE OFFICES** 

DENVER, CO

PORTLAND, OR

CHARLESTON, SC

DC - NORTHERN VIRGINIA

Salt Lake City Ma