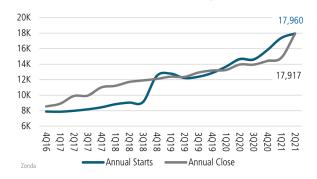

# ANNUALIZED SF NEW HOME STARTS Jun 2020 14,653 Jun 2021 17,960 22.6%

SF NEW HOME CLOSINGS

# **Annual Starts vs Closings**