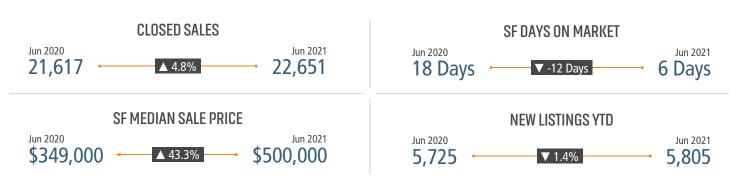

# **UTAH** MARKET REPORT







# NEW HOUSING TRENDS<sup>1</sup>

# 12.0K 10.0K 8.0K 4.0K 4.0K 2.0K 11.107 1.316 1.078 2.141 2.826 3.447 3.159 3.722 4.211 4.926 5.379 3.770 5.240 6.061 0.0K 2010 2011 2012 2013 2014 2015 2016 2017 2018 2019 2020 12 Mo

# 12 Month Homebuilder Ranking by Closings



# **Vacant Developed Lot Supply**



# ANNUALIZED SF NEW HOME STARTS Jun 2020 14,653 Jun 2021 17,960 22.6%

SF NEW HOME CLOSINGS



## MEDIAN SINGLE FAMILY NEW HOME PRICE



# **Annual Starts vs Closings**



# MLS RESALE STATISTICS - SALT LAKE COUNTY<sup>2</sup>







# **ECONOMIC TRENDS**<sup>3</sup>

# UNEMPLOYMENT RATE (unadjusted)

SALT LAKE CITY Jun 2020 Jun 2021 7.2% 3.2%

Jun 2021 Jun 2020 6.4% 3.1% ▼ -3.3%

UTAH



### TOTAL NONFARM EMPLOYMENT (in thousands)

▼ -4.0%

SALT LAKE CITY Jun 2020 Jun 2021 766.6 714.5

**▲** 7.3%

Jun 2020 Jun 2021 1,517 1,603



EMPLOYMENT CHANGE

# SALT LAKE CITY

Annualized Employment Change\*

0.6%

Annualized Employment Change\*

1.1%



# Population Growth & Total Population



# 30 Year Fixed Mortgage Rate



# YOY Change in Employment By Sector



### Change in Employment



### Salt Lake City Jobs Recovered Since April



# THE NATION'S LEADING LAND BROKERAGE & ADVISORY FIRM

SALES · CAPITAL · M&A · CONSERVATION · ADVISORY









26 Offices Across the Nation

70+ Specialized Advisors

40+ Staff Profes