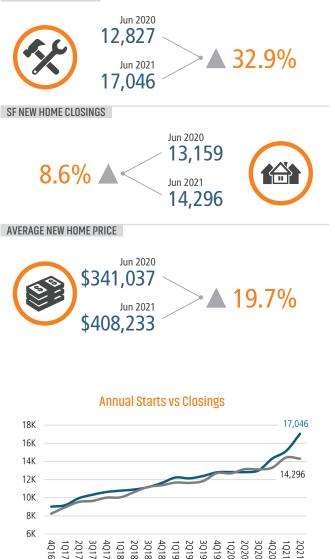

## **NEW HOUSING TRENDS<sup>1</sup>**

#### MLS RESALE STATISTICS - TAMPA MSA SINGLE FAMILY HOMES<sup>2</sup>

Annual Starts

Annual Close

SF NEW HOME STARTS

5.0M

4.5M

4.0M

3.5M

3.0M

2.5M

US Census