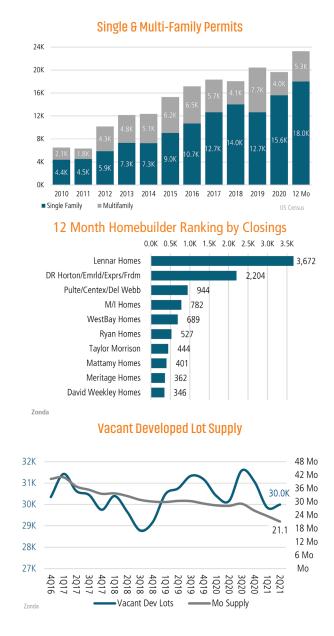

# TAMPA MARKET REPORT









2021



LANDADVISORS.COM



TAMPA MARKET REPORT **2021** 



## **NEW HOUSING TRENDS<sup>1</sup>**



#### MLS RESALE STATISTICS - TAMPA MSA SINGLE FAMILY HOMES<sup>2</sup>





Annual Starts

Annual Close

SF NEW HOME STARTS





5.0M

4.5M

4.0M

3.5M

3.0M

2.5M

US Census

### **ECONOMIC TRENDS<sup>3</sup>**



#### YOY Change in Employment By Sector





#### Change in Employment







# THE NATION'S LEADING LAND BROKERAGE & ADVISORY FIRM

SALES · CAPITAL · M&A · CONSERVATION · ADVISORY



26 Offices Across the Nation



\$32+ Billion in Sales Since 1987

SCOTTSDALE, AZ CASA GRANDE, AZ PRESCOTT, AZ TUCSON, AZ IRVINE, CA BAY AREA, CA COACHELLA VALLEY, CA PASADENA, CA ROSEVILLE, CA SAN DIEGO, CA SANTA BARBARA, CA VALENCIA, CA JACKSONVILLE, FL 70+ Specialized Advisors

40+ Staff Professionals

ORLANDO, FL TAMPA, FL ATLANTA, GA BOISE, ID CHARLOTTE, NC ALBUQUERQUE, NM LAS VEGAS, NV RENO