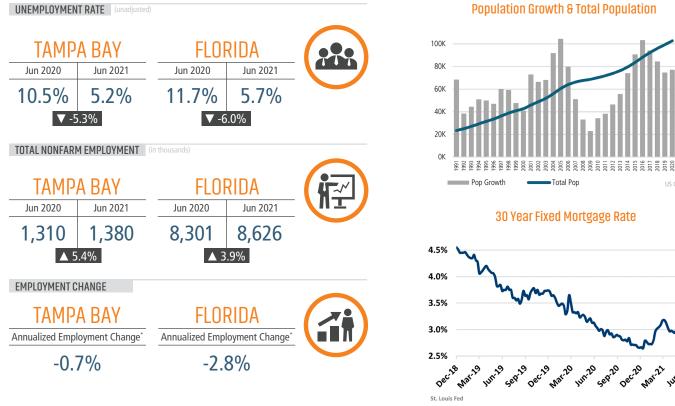

# TAMPA MARKET REPORT









2021



LANDADVISORS.COM



TAMPA MARKET REPORT **2021** 



## **NEW HOUSING TRENDS<sup>1</sup>**



#### MLS RESALE STATISTICS - TAMPA MSA SINGLE FAMILY HOMES<sup>2</sup>





Annual Starts

Annual Close

SF NEW HOME STARTS





5.0M

4.5M

4.0M

3.5M

3.0M

2.5M

US Census

### **ECONOMIC TRENDS<sup>3</sup>**



#### YOY Change in Employment By Sector





#### Change in Employment







# THE NATION'S LEADING LAND BROKERAGE & ADVISORY FIRM

SALES · CAPITAL · M&A · CONSERVATION · ADVISORY



26 Offices Across the Nation



\$32+ Billion in Sales Since 1987

SCOTTSDALE, AZ CASA GRANDE, AZ PRESCOTT, AZ TUCSON, AZ IRVINE, CA BAY AREA, CA COACHELLA VALLEY, CA PASADENA, CA ROSEVILLE, CA SAN DIEGO, CA SANTA BARBARA, CA VALENCIA, CA JACKSONVILLE, FL 70+ Specialized Advisors

40+ Staff Professionals

ORLANDO, FL TAMPA, FL ATLANTA, GA BOISE, ID CHARLOTTE, NC ALBUQUERQUE, NM LAS VEGAS, NV RENO, NV AUSTIN, TX DALLAS-FORT WORTH, TX HOUSTON, TX SALT LAKE CITY, UT BELLEVUE, WA <u>FUTURE OFFICES</u> DENVER, CO PORTLAND, OR CHARLESTON, SC DC - NORTHERN VIRGINIA

Tampa Bay Market Advisor Nancy Surak, ALC, CCIM