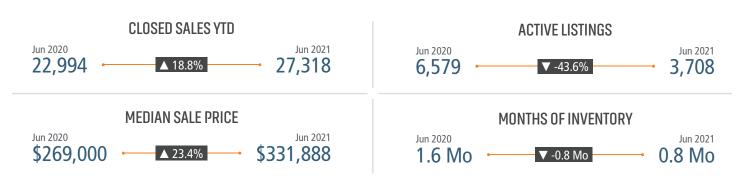

#### MLS RESALE STATISTICS - TAMPA MSA SINGLE FAMILY HOMES<sup>2</sup>

Annual Starts

Annual Close

SF NEW HOME STARTS

5.0M

4.5M

4.0M

3.5M

3.0M

2.5M

US Census