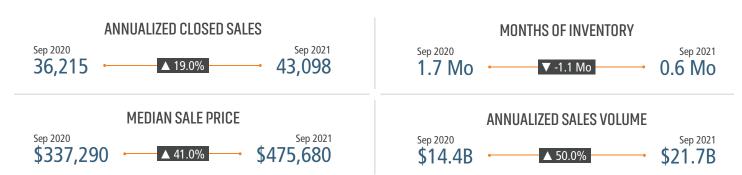

## NEW HOUSING TRENDS<sup>1</sup>



## 12 Month Homebuilder Ranking by Closings



## **Vacant Developed Lot Supply**



# 

ANNUALIZED NEW HOME CLOSINGS



26,741



AVERAGE NEW HOME PRICE



## **Annual Starts vs Closings**



## MLS RESALE STATISTICS - SINGLE FAMILY HOMES<sup>2</sup>







## **ECONOMIC TRENDS**<sup>3</sup>

#### UNEMPLOYMENT RATE (unadjusted)

AUSTIN

Sep 2020 Sep 2021

6.2% 3.5%

▼ -2.7%

TEXAS

Sep 2020 Sep 2021

8.0% 4.9%

▼-3.1%



#### TOTAL NONFARM EMPLOYMENT (in thousands)

AUSTIN

Sep 2020 Sep 2021

1,092 1,159

 TEXAS

 Sep 2020
 Sep 2021

12,243 12,836



#### EMPLOYMENT CHANGE

## AUSTIN

Annualized Employment Change\*

3.3%

## **TFXAS**

Annualized Employment Change\*

0.6%



#### 30 Year Fixed Mortgage Rate



#### YOY Change in Employment By Sector



## **Change in Employment**



Bureau of Labor Statistics, average YOY monthly employment change.

#### Austin Jobs Recovered Since April 2020



## THE NATION'S LEADING LAND BROKERAGE & ADVISORY FIRM

SALES · CAPITAL · M&A · CONSERVATION · ADVISORY









26 Offices Across the Nation