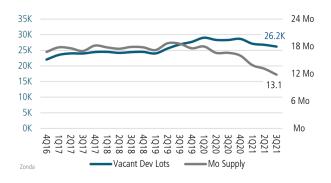

## NEW HOUSING TRENDS<sup>1</sup>



## 12 Month Homebuilder Ranking by Closings



## **Vacant Developed Lot Supply**



# 

ANNUALIZED NEW HOME CLOSINGS



26,741



AVERAGE NEW HOME PRICE



## **Annual Starts vs Closings**



## MLS RESALE STATISTICS - SINGLE FAMILY HOMES<sup>2</sup>







## **ECONOMIC TRENDS**<sup>3</sup>

#### UNEMPLOYMENT RATE (unadjusted)

AUSTIN

Sep 2020 Sep 2021

6.2% 3.5%

▼ -2.7%

TEXAS

Sep 2020 Sep 2021

8.0% 4.9%

▼-3.1%



#### TOTAL NONFARM EMPLOYMENT (in thousands)

AUSTIN

Sep 2020 Sep 2021

1,092 1,159

 TEXAS

 Sep 2020
 Sep 2021

12,243 12,836



#### EMPLOYMENT CHANGE

## AUSTIN

Annualized Employment Change\*

3.3%

## **TFXAS**

Annualized Employment Change\*

0.6%



#### 30 Year Fixed Mortgage Rate



#### YOY Change in Employment By Sector



## **Change in Employment**



Bureau of Labor Statistics, average YOY monthly employment change.

#### Austin Jobs Rec