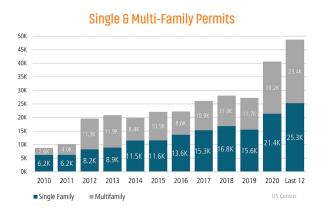

## NEW HOUSING TRENDS<sup>1</sup>



## 12 Month Homebuilder Ranking by Closings



## **Vacant Developed Lot Supply**



# 

ANNUALIZED NEW HOME CLOSINGS



26,741



AVERAGE NEW HOME PRICE



## **Annual Starts vs Closings**



## MLS RESALE STATISTICS - SINGLE FAMILY HOMES<sup>2</sup>







## **ECONOMIC TRENDS**<sup>3</sup>

#### UNEMPLOYMENT RATE (unadjusted)

AUSTIN

Sep 2020 Sep 2021

6.2% 3.5%

▼ -2.7%

TEXAS

Sep 2020 Sep 2021

8.0% 4.9%

▼-3.1%



#### TOTAL NONFARM EMPLOYMENT (in thousands)

AUSTIN

Sep 2020 Sep 2021

1,092 1,159

 TEXAS

 Sep 2020
 Sep 2021

12,243 12,836



#### EMPLOYMENT CHANGE

## AUSTIN

Annualized Employment Change\*

3.3%

## **TFXAS**

Annualized Employment Change\*

0.6%



#### 30 Year Fixed Mortgage Rate



#### YOY Change in Employment By Sector



## **Change in Employment**



Bur