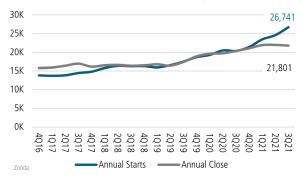

# 

ANNUALIZED NEW HOME CLOSINGS

26,741

AVERAGE NEW HOME PRICE

## **Annual Starts vs Closings**