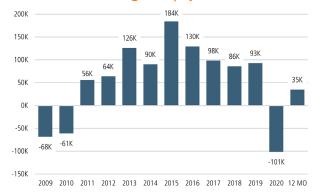

#### EMPLOYMENT CHANGE

## AUSTIN

Annualized Employment Change\*

3.3%

## **TFXAS**

Annualized Employment Change\*

0.6%