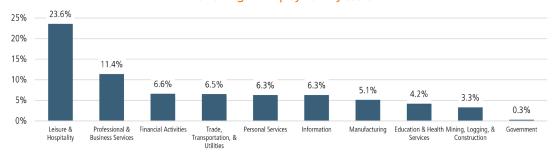

## NEW HOUSING TRENDS<sup>1</sup>



## 12 Month Homebuilder Ranking by Closings



## **Vacant Developed Lot Supply**



# 

ANNUALIZED NEW HOME CLOSINGS



26,741



AVERAGE NEW HOME PRICE



## **Annual Starts vs Closings**



## MLS RESALE STATISTICS - SINGLE FAMILY HOMES<sup>2</sup>







## **ECONOMIC TRENDS**<sup>3</sup>

#### UNEMPLOYMENT RATE (unadjusted)

AUSTIN

Sep 2020 Sep 2021

6.2% 3.5%

▼ -2.7%

TEXAS

Sep 2020 Sep 2021

8.0% 4.9%

▼-3.1%



#### TOTAL NONFARM EMPLOYMENT (in thousands)

AUSTIN

Sep 2020 Sep 2021

1,092 1,159

 TEXAS

 Sep 2020
 Sep 2021

12,243 12,836



#### EMPLOYMENT CHANGE

## AUSTIN

Annualized Employment Change\*

3.3%

## **TFXAS**

Annualized Employment Change\*

0.6%



#### 30 Year Fixed Mortgage Rate



#### YOY Change in Employment By Sector



## **Change in Employment**



Bureau of Labor Statistics, average YOY monthly employment change.

#### Austin Jobs Recovered Since April 2020



## THE NATION'S LEADING LAND BROKERAGE & ADVISORY FIRM

SALES · CAPITAL · M&A · CONSERVATION · ADVISORY









26 Offices Across the Nation

70+ Specialized Advisors

40+ Staff Professionals

\$32+ Billion in Sales Since 1987

SCOTTSDALE, AZ

CASA GRANDE, AZ

PRESCOTT, AZ

TUCSON, AZ

IRVINE, CA

BAY AREA, CA

COACHELLA VALLEY, CA

PASADENA, CA

ROSEVILLE, CA

SAN DIEGO, CA

SANTA BARBARA, CA

VALENCIA, CA

JACKSONVILLE, FL

ORLANDO, FL

TAMPA, FL

ATLANTA, GA

BOISE, ID

 ${\sf CHARLOTTE}, {\sf NC}$ 

ALBUQUERQUE, NM

LAS VEGAS, NV

RENO, NV

AUSTIN, TX

DALLAS-FORT WORTH, TX

HOUSTON, TX

SALT LAKE CITY, UT

BELLEVUE, WA

**FUTURE OFFICES**