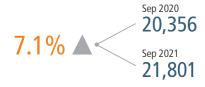

#### UNEMPLOYMENT RATE (unadjusted)

AUSTIN

Sep 2020 Sep 2021

6.2% 3.5%

▼ -2.7%

TEXAS

Sep 2020 Sep 2021

8.0% 4.9%