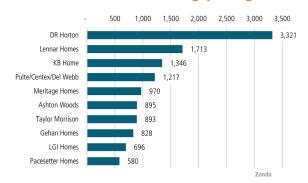

## NEW HOUSING TRENDS<sup>1</sup>



## 12 Month Homebuilder Ranking by Closings



## **Vacant Developed Lot Supply**



# 

ANNUALIZED NEW HOME CLOSINGS



26,741



AVERAGE NEW HOME PRICE



## **Annual Starts vs Closings**



## MLS RESALE STATISTICS - SINGLE FAMILY HOMES<sup>2</sup>







## **ECONOMIC TRENDS**<sup>3</sup>

#### UNEMPLOYMENT RATE (unadjusted)

AUSTIN

Sep 2020 Sep 2021

6.2% 3.5%

▼ -2.7%

TEXAS

Sep 2020 Sep 2021

8.0% 4.9%

▼-3.1%



#### TOTAL NONFARM EMPLOYMENT (in thousands)

AUSTIN

Sep 2020 Sep 2021

1,092 1,159

 TEXAS

 Sep 2020
 Sep 2021

12,243 12,836



#### EMPLOYMENT CHANGE

## AUSTIN

Annualized Employment Change\*

3.3%

## **TFXAS**

Annualized Employment Change\*

0.6%



#### 30 Year Fixed Mortgage Rate



#### YOY Change in Employment By Sector



## **Change in Employment**



Bureau of Labor Statistics, average YOY monthly em