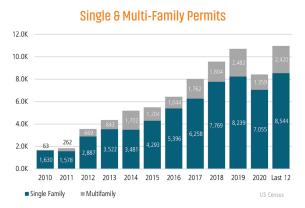

#### NEW HOUSING TRENDS<sup>1</sup>

# Sep 2020 6,451 Sep 2021 8,401 ANNUALIZED NEW HOME CLOSINGS

AVERAGE NEW HOME PRICE