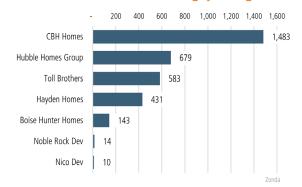

# **BOISE** MARKET REPORT







**Boise Unemployment Rate** 



**New Home Closings Down** 







LANDADVISORS.COM





#### NEW HOUSING TRENDS<sup>1</sup>



#### 12 Month Homebuilder Ranking by Closings



#### **Vacant Developed Lot Supply**



# Sep 2020 6,451 Sep 2021 8,401 ANNUALIZED NEW HOME CLOSINGS



AVERAGE NEW HOME PRICE





#### MLS RESALE STATISTICS - SINGLE FAMILY HOMES<sup>2</sup>

# ADA COUNTY MEDIAN SALE PRICE

#### TOTAL DOLLAR VOLUME SOLD YTD

## CANYON COUNTY MEDIAN SALE PRICE

\$10,000 ← \$422,000 Sep 2021 \$422,000

#### TOTAL DOLLAR VOLUME SOLD YTD





#### **ECONOMIC TRENDS**<sup>3</sup>

#### UNEMPLOYMENT RATE (unadjusted)

| BOISE    |          |
|----------|----------|
| Sep 2020 | Sep 2021 |
| 6.0%     | 2.2%     |
| ₩ 2 00/  |          |

#### IDAHO Sep 2020 Sep 2021 5.5% 2.1% ▼ -3.4%



#### TOTAL NONFARM EMPLOYMENT (in thousands)

| BOISE    |          |
|----------|----------|
| Sep 2020 | Sep 2021 |
| 346.8    | 355.0    |



# Sep 2020 Sep 2021





## ▲