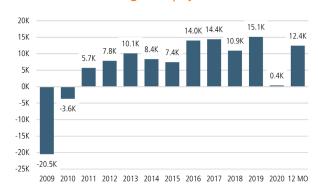

CANYON COUNTY MEDIAN SALE PRICE

\$10,000 ← \$422,000 Sep 2021 \$422,000

#### TOTAL DOLLAR VOLUME SOLD YTD





#### **ECONOMIC TRENDS**<sup>3</sup>

#### UNEMPLOYMENT RATE (unadjusted)

| BOISE    |          |
|----------|----------|
| Sep 2020 | Sep 2021 |
| 6.0%     | 2.2%     |
| ₩ 2 00/  |          |

#### IDAHO Sep 2020 Sep 2021 5.5% 2.1% ▼ -3.4%



#### TOTAL NONFARM EMPLOYMENT (in thousands)

| BOISE    |          |
|----------|----------|
| Sep 2020 | Sep 2021 |
| 346.8    | 355.0    |



# Sep 2020 Sep 2021





## ▲ 3.2%

#### EMPLOYMENT CHANGE

# BOISE

Annualized Employment Change\*

3.7%

Annualized Employment Change\*

4.3%

### Population Growth & Total Population



#### 30 Year Fixed Mortgage Rate



#### YOY Change in Employment By Sector



#### Change in Employment



Bureau of Labor Statistics average YOY monthly employment change.

#### Boise Jobs Recovered Since April 2020



# THE NATION'S LEADING LAND BROKERAGE & ADVISORY FIRM

SALES · CAPITAL · M&A · CONSERVATION · ADVISORY









26 Offices Across the Nation

70+ Specialized Advisors

40+ Staff Professionals

\$32+ Billion in Sales Since 1987

SCOTTSDALE, AZ

CASA GRANDE, AZ

PRESCOTT, AZ

TUCSON, AZ

IRVINE, CA

BAY AREA, CA

COACHELLA VALLEY, CA

PASADENA, CA

ROSEVILLE, CA

SAN DIEGO, CA

SANTA BARBARA, CA

VALENCIA, CA

JACKSONVILLE, FL

ORLANDO, FL

TAMPA, FL

ATLANTA, GA

BOISE, ID

CHARLOTTE, NC

ALBUQUERQUE, NM

LAS VEGAS, NV

RENO, NV

AUSTIN, TX

DALLAS-FORT WORTH, TX

HOUSTON, TX

SALT LAKE CITY, UT

BELLEVUE, WA

**FUTURE OFFICES** 

DENVER, CO

PORTLAND, OR

CHARLESTON, SC

DC -