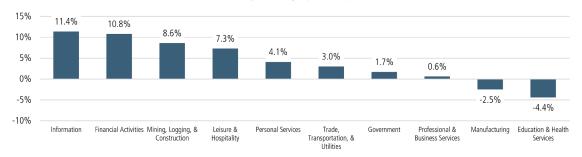

AL DOLLAR VOLUME SOLD YTD

## CANYON COUNTY MEDIAN SALE PRICE

\$10,000 ← \$422,000 Sep 2021 \$422,000

#### TOTAL DOLLAR VOLUME SOLD YTD





#### **ECONOMIC TRENDS**<sup>3</sup>

#### UNEMPLOYMENT RATE (unadjusted)

| BOISE    |          |
|----------|----------|
| Sep 2020 | Sep 2021 |
| 6.0%     | 2.2%     |
| ₩ 2 00/  |          |

#### IDAHO Sep 2020 Sep 2021 5.5% 2.1% ▼ -3.4%



#### TOTAL NONFARM EMPLOYMENT (in thousands)

| BOISE    |          |
|----------|----------|
| Sep 2020 | Sep 2021 |
| 346.8    | 355.0    |



# Sep 2020 Sep 2021





## ▲ 3.2%

#### EMPLOYMENT CHANGE

# BOISE

Annualized Employment Change\*

3.7%

Annualized Employment Change\*

4.3%

### Population Growth & Total Population



#### 30 Year Fixed Mortgage Rate



#### YOY Change in Employment By Sector



#### Change in Employment



Bureau of Labor Statistics average YOY monthly employment change.

#### Boise Jobs Recovered Since April 2020



# THE NATION'S LEADING LAND BROKERAGE & ADVISORY FIRM

SALES · CAPITAL · M&A · CONSERVATION · ADVISORY









26 Offices Across the Nation

70+ Specialized Advisors

40+ Staff Professionals

\$32+ Billion in Sales Since 1987

SCOTTSDALE, AZ

CASA GRANDE, AZ

PRESCOTT, AZ

TUCSON, AZ

IRVINE, CA

BAY AREA, CA

COACHELLA VALLEY, CA

PASADENA, CA

ROSEVILLE, CA

SAN DIEGO, CA

SANTA BARBARA, CA

VALENCIA, CA

JACKSONVILLE, FL

ORLANDO, FL

TAMPA, FL

ATLANTA, GA

BOISE, ID

CHARLOTTE, NC

ALBUQUERQUE, NM

LAS VEGAS, NV

RENO, NV

AUSTIN, TX

DALLAS-FORT WORTH, TX

HOUSTON, TX

SALT LAKE CITY, UT

BELLEVUE, WA

**FUTURE OFFICES** 

DENVER, CO

PORTLA