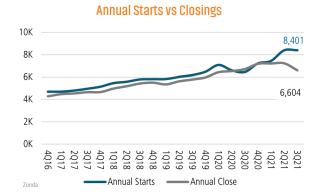

# Sep 2020 6,451 Sep 2021 8,401 ANNUALIZED NEW HOME CLOSINGS

AVERAGE NEW HOME PRICE