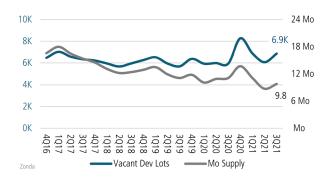

# **BOISE** MARKET REPORT







**Boise Unemployment Rate** 



**New Home Closings Down** 







LANDADVISORS.COM





#### NEW HOUSING TRENDS<sup>1</sup>



#### 12 Month Homebuilder Ranking by Closings



#### **Vacant Developed Lot Supply**



# Sep 2020 6,451 Sep 2021 8,401 ANNUALIZED NEW HOME CLOSINGS



AVERAGE NEW HOME PRICE





#### MLS RESALE STATISTICS - SINGLE FAMILY HOMES<sup>2</sup>

# ADA COUNTY MEDIAN SALE PRICE

#### TOTAL DOLLAR VOLUME SOLD YTD

## CANYON COUNTY MEDIAN SALE PRICE

\$10,000 ← \$422,000 Sep 2021 \$422,000

#### TOTAL DOLLAR VOLUME SOLD YTD





#### **ECONOMIC TRENDS**<sup>3</sup>

#### UNEMPLOYMENT RATE (unadjusted)

| BOISE    |          |
|----------|----------|
| Sep 2020 | Sep 2021 |
| 6.0%     | 2.2%     |
| ₩ 2 00/  |          |

#### IDAHO Sep 2020 Sep 2021 5.5% 2.1% ▼ -3.4%



#### TOTAL NONFARM EMPLOYMENT (in thousands)

| BOISE    |          |
|----------|----------|
| Sep 2020 | Sep 2021 |
| 346.8    | 355.0    |



# Sep 2020 Sep 2021





## ▲ 3.2%

#### EMPLOYMENT CHANGE

# BOISE

A