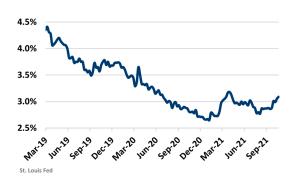

>

# ADA COUNTY MEDIAN SALE PRICE

#### TOTAL DOLLAR VOLUME SOLD YTD

## CANYON COUNTY MEDIAN SALE PRICE

\$10,000 ← \$422,000 Sep 2021 \$422,000

#### TOTAL DOLLAR VOLUME SOLD YTD





#### **ECONOMIC TRENDS**<sup>3</sup>

#### UNEMPLOYMENT RATE (unadjusted)

| BOISE    |          |
|----------|----------|
| Sep 2020 | Sep 2021 |
| 6.0%     | 2.2%     |
| ₩ 2 00/  |          |

#### IDAHO Sep 2020 Sep 2021 5.5% 2.1% ▼ -3.4%



#### TOTAL NONFARM EMPLOYMENT (in thousands)

| BOISE    |          |
|----------|----------|
| Sep 2020 | Sep 2021 |
| 346.8    | 355.0    |



# Sep 2020 Sep 2021





## ▲ 3.2%

#### EMPLOYMENT CHANGE

# BOISE

Annualized Employment Change\*

3.7%

Annualized Employment Change\*

4.3%

### Population Growth & Total Population



#### 30 Year Fixed Mortgage Rate



#### YOY Change in Employment By Sector



#### Change in Employment



Bureau of Labor Statistics average YOY monthly employment change.

#### Boise Jobs Recovered Since April 2020



# THE NATION'S LEADING LAND BROKERAGE & ADVISORY FIRM

SALES · CAPITAL · M&A · CONSERVATION · ADVISORY









26 Offices Across the Nation

70+ Specialized Advisors

40+ Staff Professionals

\$32+ Billion in Sales Since 1987

SCOTTSDALE, AZ

CASA GRANDE, AZ

PRESCOTT, AZ

TUCSON, AZ

IRVINE, CA

BAY AREA, CA

COACHELLA VALLEY, CA

PASADENA, CA

ROSEVILLE, CA

SAN DIEGO, CA

SANTA BARBARA, CA

VALENCIA, CA

JACKSONVILLE, FL

ORLANDO, FL

TAMPA, FL

ATLANTA, GA

BOISE, ID

CHARLOTTE, NC

ALBUQUERQUE, NM

LAS VEGAS, NV

RENO, NV

AUSTIN, TX

DALLAS-FORT WORTH, TX

HOUSTON, TX

SALT LAKE CITY, UT

BELLEVUE,