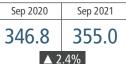

#### TOTAL NONFARM EMPLOYMENT (in thousands)

| BOISE    |          |
|----------|----------|
| Sep 2020 | Sep 2021 |
| 346.8    | 355.0    |