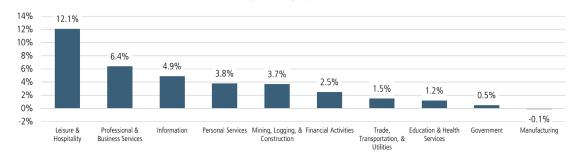

#### YOY Change in Employment By Sector

#### Change in Employment

Bureau of Labor Statistics average YOY monthly employment change,