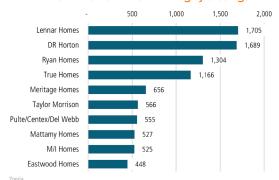

# **CHARLOTTE** MARKET REPORT







# NEW HOUSING TRENDS<sup>1</sup>



## 12 Month Homebuilder Ranking by Closings



## **Vacant Developed Lot Supply**



# Sep 2020 13,135 Sep 2021 15,451

#### ANNUALIZED NEW HOME CLOSINGS





#### AVERAGE NEW HOME PRICE



### **Annual Starts vs Closings**



## MLS RESALE STATISTICS - SINGLE FAMILY HOMES<sup>2</sup>







### **ECONOMIC TRENDS**<sup>3</sup>

#### UNEMPLOYMENT RATE (unadjusted)

| CHARLOTTE |          |
|-----------|----------|
| Sep 2020  | Sep 2021 |
| 7.1%      | 3.6%     |

# Sep 2020 Sep 2021 7.1% 3.8%

▼ -3.3%



TOTAL NONFARM EMPLOYMENT (in thousands)

▼ -3.5%

# CHARLOTTE Sep 2020 1,156 1,225 **▲** 6.0%

| NORTH C | AROLINA |
|---------|---------|
| c 2020  | C 2021  |

4,324 4,528

**▲** 4.7%

EMPLOYMENT CHANGE

# **CHARLOTTE**

Annualized Employment Change

2.2%

# NORTH CAROLINA

Annualized Employment Change\*

1.9%



Population Growth