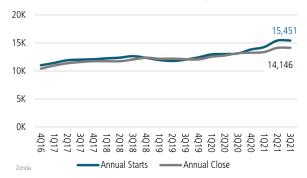

# **CHARLOTTE** MARKET REPORT







# NEW HOUSING TRENDS<sup>1</sup>



## 12 Month Homebuilder Ranking by Closings



## **Vacant Developed Lot Supply**



# Sep 2020 13,135 Sep 2021 15,451

#### ANNUALIZED NEW HOME CLOSINGS





#### AVERAGE NEW HOME PRICE



### **Annual Starts vs Closings**



## MLS RESALE STATISTICS - SINGLE FAMILY HOMES<sup>2</sup>







### **ECONOMIC TRENDS**<sup>3</sup>

#### UNEMPLOYMENT RATE (unadjusted)

| CHARLOTTE |          |
|-----------|----------|
| Sep 2020  | Sep 2021 |
| 7.1%      | 3.6%     |

# Sep 2020 Sep 2021 7.1% 3.8%

▼ -3.3%



TOTAL NONFARM EMPLOYMENT (in thousands)

▼ -3.5%

# CHARLOTTE Sep 2020 1,156 1,225 **▲** 6.0%

| NORTH C | AROLINA |
|---------|---------|
| c 2020  | C 2021  |

4,324 4,528

**▲** 4.7%

EMPLOYMENT CHANGE

# **CHARLOTTE**

Annualized Employment Change

2.2%

# NORTH CAROLINA

Annualized Employment Change\*

1.9%



Population Growth & Total Population

Total Population Population Growth

10K

# 30 Year Fixed Mortgage Rate



#### YOY Change in Employment By Sector



#### Change in Employment



Bureau of Labo