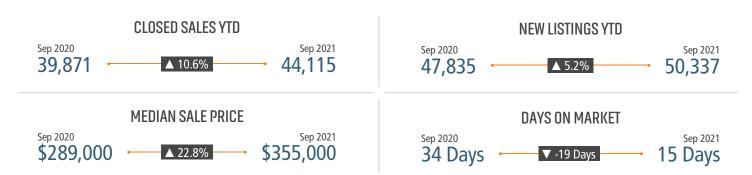

# **CHARLOTTE** MARKET REPORT







# NEW HOUSING TRENDS<sup>1</sup>



## 12 Month Homebuilder Ranking by Closings



## **Vacant Developed Lot Supply**



# Sep 2020 13,135 Sep 2021 15,451

#### ANNUALIZED NEW HOME CLOSINGS





#### AVERAGE NEW HOME PRICE



### **Annual Starts vs Closings**



## MLS RESALE STATISTICS - SINGLE FAMILY HOMES<sup>2</sup>







### **ECONOMIC TRENDS**<sup>3</sup>

#### UNEMPLOYMENT RATE (unadjusted)

| CHARLOTTE |          |
|-----------|----------|
| Sep 2020  | Sep 2021 |
| 7.1%      | 3.6%     |

# Sep 2020 Sep 2021 7.1% 3.8%

▼ -3.3%



TOTAL NONFARM EMPLOYMENT (in thousands)

▼ -3.5%

# CHARLOTTE Sep 2020 1,156 1,225 **▲** 6.0%

| NORTH C | AROLINA |
|---------|---------|
| c 2020  | C 2021  |

4,324 4,528

**▲** 4.7%

EMPLOYMENT CHANGE

# **CHARLOTTE**

Annualized Employment Change

2.2%

# NORTH CAROLINA

Annualized Employment Change\*

1.9%



Population Growth & Total Population

Total Population Population Growth

10K

# 30 Year Fixed Mortgage Rate



#### YOY Change in Employment By Sector



#### Change in Employment



Bureau of Labor Statistics average YOY monthly employment change,

#### Char