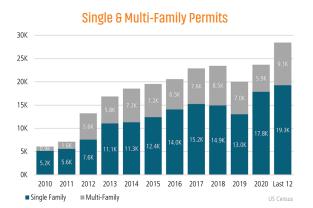

# **CHARLOTTE** MARKET REPORT







# NEW HOUSING TRENDS<sup>1</sup>



## 12 Month Homebuilder Ranking by Closings



## **Vacant Developed Lot Supply**



# Sep 2020 13,135 Sep 2021 15,451

#### ANNUALIZED NEW HOME CLOSINGS





#### AVERAGE NEW HOME PRICE



### **Annual Starts vs Closings**



## MLS RESALE STATISTICS - SINGLE FAMILY HOMES<sup>2</sup>







### **ECONOMIC TRENDS**<sup>3</sup>

#### UNEMPLOYMENT RATE (unadjusted)

| CHARLOTTE |          |
|-----------|----------|
| Sep 2020  | Sep 2021 |
| 7.1%      | 3.6%     |

# Sep 2020 Sep 2021 7.1% 3.8%

▼ -3.3%



TOTAL NONFARM EMPLOYMENT (in thousands)

▼ -3.5%

# CHARLOTTE Sep 2020 1,156 1,225 **▲** 6.0%

| NORTH C | AROLINA |
|---------|---------|
| c 2020  | C 2021  |

4,324 4,528

**▲** 4.7%

EMPLOYMENT CHANGE

# **CHARLOTTE**

Annualized Employment Change

2.2%

# NORTH CAROLINA

Annualized