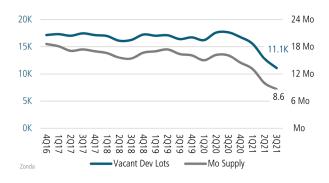

# **CHARLOTTE** MARKET REPORT







# NEW HOUSING TRENDS<sup>1</sup>



## 12 Month Homebuilder Ranking by Closings



## **Vacant Developed Lot Supply**



# Sep 2020 13,135 Sep 2021 15,451

#### ANNUALIZED NEW HOME CLOSINGS





#### AVERAGE NEW HOME PRICE



### **Annual Starts vs Closings**



## MLS RESALE STATISTICS - SINGLE FAMILY HOMES<sup>2</sup>







### **ECONOMIC TRENDS**<sup>3</sup>

#### UNEMPLOYMENT RATE (unadjusted)

| CHARLOTTE |          |
|-----------|----------|
| Sep 2020  | Sep 2021 |
| 7.1%      | 3.6%     |

# Sep 2020 Sep 2021 7.1% 3.8%

▼ -3.3%



TOTAL NONFARM EMPLOYMENT (in thousands)

▼ -3.5%

# CHARLOTTE Sep 2020 1,156 1,225 **▲** 6.0%

| NORTH C | AROLINA |
|---------|---------|
| c 2020  | C 2021  |

4,324 4,528

**▲** 4.7%

EMPLOYMENT CHANGE

# **CHARLOTTE**

Annualized Employment Change

2.2%

# NORTH CAROLINA

Annualized Employment Change\*

1.9%



Population Growth & Total Population

Total Population P