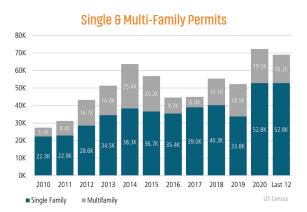

# **HOUSTON** MARKET REPORT MARKET INSIGHTS · 3Q21 \$436,119 24.8% 13.0% New Home Closings Up **Houston Unemployment Rate** Land Advisors ORGANIZATION LANDADVISORS.COM





## NEW HOUSING TRENDS<sup>1</sup>



### 12 Month Homebuilder Ranking by Closings



## **Vacant Developed Lot Supply**



## 34,557 Sep 2021 43,138 ANNUALIZED NEW HOME STARTS Sep 2020 24.8%

#### ANNUALIZED NEW HOME CLOSINGS



#### AVERAGE NEW HOME PRICE



## **Annual Starts vs Closings**



## MLS RESALE STATISTICS - SINGLE FAMILY HOMES<sup>2</sup>







## **ECONOMIC TRENDS**<sup>3</sup>

#### UNEMPLOYMENT RATE (unadjusted)

HOUSTON

Sep 2020 Sep 2021

9.4% 5.5%

▼-3.9%

TEXAS

Sep 2020 Sep 2021

8.0% 4.9%

▼ -3.1%



#### TOTAL NONFARM EMPLOYMENT (in thousands)

HOUSTON

Sep 2020 Sep 2021 2,991 3,076 **TEXAS**Sep 2020 Sep 2021

12,243 12,836



#### EMPLOYMENT CHANGE

## HOUSTON

Annualized Employment Change\*

-1.4%

## **TEXAS**

Annualized Employment Change\*

0.6%





#### 30 Year Fixed Mortgage Rate



#### YOY