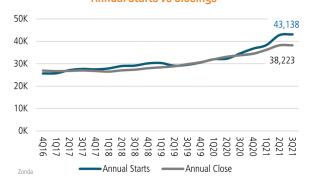

# **HOUSTON** MARKET REPORT MARKET INSIGHTS · 3Q21 \$436,119 24.8% 13.0% New Home Closings Up **Houston Unemployment Rate** Land Advisors ORGANIZATION LANDADVISORS.COM





## NEW HOUSING TRENDS<sup>1</sup>



### 12 Month Homebuilder Ranking by Closings



## **Vacant Developed Lot Supply**



## 34,557 Sep 2021 43,138 ANNUALIZED NEW HOME STARTS Sep 2020 24.8%

#### ANNUALIZED NEW HOME CLOSINGS



#### AVERAGE NEW HOME PRICE



## **Annual Starts vs Closings**



## MLS RESALE STATISTICS - SINGLE FAMILY HOMES<sup>2</sup>







## **ECONOMIC TRENDS**<sup>3</sup>

#### UNEMPLOYMENT RATE (unadjusted)

HOUSTON

Sep 2020 Sep 2021

9.4% 5.5%

▼-3.9%

TEXAS

Sep 2020 Sep 2021

8.0% 4.9%

▼ -3.1%



#### TOTAL NONFARM EMPLOYMENT (in thousands)

HOUSTON

Sep 2020 Sep 2021 2,991 3,076 **TEXAS**Sep 2020 Sep 2021

12,243 12,836



#### EMPLOYMENT CHANGE

## HOUSTON

Annualized Employment Change\*

-1.4%

## **TEXAS**

Annualized Employment Change\*

0.6%





#### 30 Year Fixed Mortgage Rate



#### YOY Change in Employment By Sector



#### **Total Employment**



#### Houston Jobs Recovered Since April 2020



## THE NATION'S LEADING LAND BROKERAGE & ADVISORY FIRM

SALES · CAPITAL · M&A · CONSERVATION · ADVISORY









26 Offices Across the Nation

70+