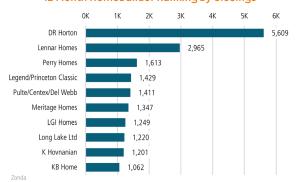

# **HOUSTON** MARKET REPORT MARKET INSIGHTS · 3Q21 \$436,119 24.8% 13.0% New Home Closings Up **Houston Unemployment Rate** Land Advisors ORGANIZATION LANDADVISORS.COM





## NEW HOUSING TRENDS<sup>1</sup>



### 12 Month Homebuilder Ranking by Closings



## **Vacant Developed Lot Supply**



## 34,557 Sep 2021 43,138 ANNUALIZED NEW HOME STARTS Sep 2020 24.8%

#### ANNUALIZED NEW HOME CLOSINGS



#### AVERAGE NEW HOME PRICE



## **Annual Starts vs Closings**



## MLS RESALE STATISTICS - SINGLE FAMILY HOMES<sup>2</sup>







## **ECONOMIC TRENDS**<sup>3</sup>

#### UNEMPLOYMENT RATE (unadjusted)

HOUSTON

Sep 2020 Sep 2021

9.4% 5.5%

▼-3.9%

TEXAS

Sep 2020 Sep 2021

8.0% 4.9%

▼ -3.1%



#### TOTAL NONFARM EMPLOYMENT (in thousands)

HOUSTON

Sep 2020 Sep 2021 2,991 3,076 **TEXAS**Sep 2020 Sep 2021

12,243 12,836



#### EMPLOYMENT CHANGE

## HOUSTON

Annualized Employment Change\*

-1.4%

## **TEXAS**

Annualized Employment Change\*

0.6%





#### 30 Year Fixed Mortgage Rate



#### YOY Change in Employment By Sector



#### **Total