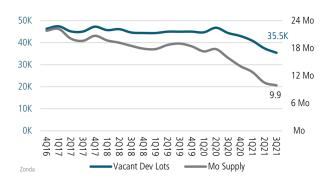

# **HOUSTON** MARKET REPORT MARKET INSIGHTS · 3Q21 \$436,119 24.8% 13.0% New Home Closings Up **Houston Unemployment Rate** Land Advisors ORGANIZATION LANDADVISORS.COM





## NEW HOUSING TRENDS<sup>1</sup>



### 12 Month Homebuilder Ranking by Closings



## **Vacant Developed Lot Supply**



## 34,557 Sep 2021 43,138 ANNUALIZED NEW HOME STARTS Sep 2020 24.8%

#### ANNUALIZED NEW HOME CLOSINGS



#### AVERAGE NEW HOME PRICE



## **Annual Starts vs Closings**



## MLS RESALE STATISTICS - SINGLE FAMILY HOMES<sup>2</sup>







## **ECONOMIC TRENDS**<sup>3</sup>

#### UNEMPLOYMENT RATE (unadjusted)

HOUSTON

Sep 2020 Sep 2021

9.4% 5.5%

▼-3.9%

TEXAS

Sep 2020 Sep 2021

8.0% 4.9%

▼ -3.1%



#### TOTAL NONFARM EMPLOYMENT (in thousands)

HOUSTON

Sep 2020 Sep 2021 2,991 3,076 **TEXAS**Sep 2020 Sep 2021

12,243 12,836



#### EMPLOYMENT CHANGE

## HOUSTON

Annualized Employment Change\*

-1.4%

## **TEXAS**

Annualized Employment Change\*

0.6%





#### 30 Year Fixed Mortgage Rate



#### YOY Change in Employment By Sector



#### **Total Employment**



#### Houston Jobs Reco