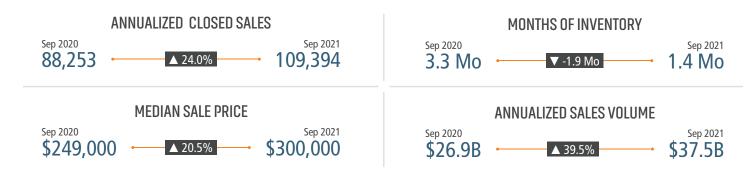

# **HOUSTON** MARKET REPORT MARKET INSIGHTS · 3Q21 \$436,119 24.8% 13.0% New Home Closings Up **Houston Unemployment Rate** Land Advisors ORGANIZATION LANDADVISORS.COM





## NEW HOUSING TRENDS<sup>1</sup>



### 12 Month Homebuilder Ranking by Closings



## **Vacant Developed Lot Supply**



## 34,557 Sep 2021 43,138 ANNUALIZED NEW HOME STARTS Sep 2020 24.8%

#### ANNUALIZED NEW HOME CLOSINGS



#### AVERAGE NEW HOME PRICE



## **Annual Starts vs Closings**



## MLS RESALE STATISTICS - SINGLE FAMILY HOMES<sup>2</sup>







## **ECONOMIC TRENDS**<sup>3</sup>

#### UNEMPLOYMENT RATE (unadjusted)

HOUSTON

Sep 2020 Sep 2021

9.4% 5.5%

▼-3.9%

TEXAS

Sep 2020 Sep 2021

8.0% 4.9%

▼ -3.1%



#### TOTAL NONFARM EMPLOYMENT (in thousands)

HOUSTON

Sep 2020 Sep 2021 2,991 3,076 **TEXAS**Sep 2020 Sep 2021

12,243 12,836



#### EMPLOYMENT CHANGE

## HOUSTON

Annualized Employment Change\*

-1.4%

## **TEXAS**

Annualized Employment Change\*

0.6%





#### 30 Year Fixed Mortgage Rate



#### YOY Change in Employment By Sector



#### **Total Employment**



#### Houston Jobs Recovered Since April 2020



## THE NATION'S LEADING LAND BROKERAGE & ADVISORY FIRM

SALES · CAPITAL · M&A · CONSERVATION · ADVISORY









26 Offices Across the Nation

70+ Specialized Advisors

40+ Staff Professionals

\$32+ Billion i