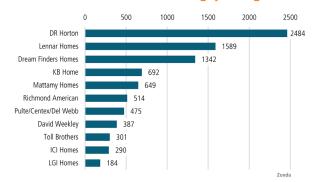

### NEW HOUSING TRENDS<sup>1</sup>



#### 12 Month Homebuilder Ranking by Closings



#### **Vacant Developed Lot Supply**



# Sep 2020 9,546 Sep 2021 12,753

ANNUALIZED NEW HOME CLOSINGS





AVERAGE NEW HOME PRICE



#### **Annual Starts vs Closings**



### MLS RESALE STATISTICS - JACKSONVILLE MSA SINGLE FAMILY HOMES<sup>2</sup>







### **ECONOMIC TRENDS**<sup>3</sup>

### UNEMPLOYMENT RATE (unadjusted)

Sep 2020 Sep 2021 6.8% 4.0%

▼ -2.8%

**FLORIDA** Sep 2020 Sep 2021 7.3% 4.3% ▼ -3.0%



TOTAL NONFARM EMPLOYMENT (in thousands)

Sep 2020 Sep 2021 698.9 736.1

▲ 5.3%

Sep 2020 8,490

Sep 2021 8,836

**▲** 4.1%

EMPLOYMENT CHANGE

**1ACKSONVILLE** 

Annualized Employment Change\*

1.6%

**FLORIDA** 

Annualized Employment Change\*

-0.3%



#### Population Growth & Total Population



#### 30 Year Fixed Mortgage Rate



#### YOY Change in Employment By Sector



#