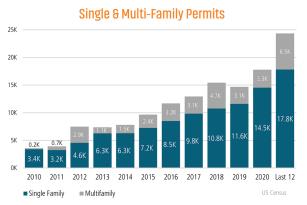

### NEW HOUSING TRENDS<sup>1</sup>



#### 12 Month Homebuilder Ranking by Closings



#### **Vacant Developed Lot Supply**



# Sep 2020 9,546 Sep 2021 12,753

ANNUALIZED NEW HOME CLOSINGS





AVERAGE NEW HOME PRICE



#### **Annual Starts vs Closings**



### MLS RESALE STATISTICS - JACKSONVILLE MSA SINGLE FAMILY HOMES<sup>2</sup>







### **ECONOMIC TRENDS**<sup>3</sup>

### UNEMPLOYMENT RATE (unadjusted)

Sep 2020 Sep 2021 6.8% 4.0%

▼ -2.8%

**FLORIDA** Sep 2020 Sep 2021 7.3% 4.3% ▼ -3.0%



TOTAL NONFARM EMPLOYMENT (in thousands)

Sep 2020 Sep 2021 698.9 736.1

▲ 5.3%

Sep 2020 8,490

Sep 2021 8,836

**▲** 4.1%

EMPLOYMENT CHANGE

**1ACKSONVILLE** 

Annualized Employment Change\*

1.6%

**FLORIDA** 

Annualized Employment Change\*

-0.3%



#### Population Growth & Total Population



#### 30 Year Fixed Mortgage Rat