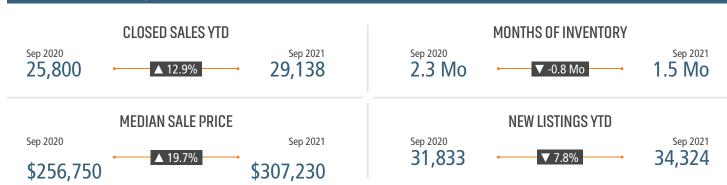

### NEW HOUSING TRENDS<sup>1</sup>



#### 12 Month Homebuilder Ranking by Closings



#### **Vacant Developed Lot Supply**



# Sep 2020 9,546 Sep 2021 12,753

ANNUALIZED NEW HOME CLOSINGS





AVERAGE NEW HOME PRICE



#### **Annual Starts vs Closings**



### MLS RESALE STATISTICS - JACKSONVILLE MSA SINGLE FAMILY HOMES<sup>2</sup>







### **ECONOMIC TRENDS**<sup>3</sup>

### UNEMPLOYMENT RATE (unadjusted)

Sep 2020 Sep 2021 6.8% 4.0%

▼ -2.8%

**FLORIDA** Sep 2020 Sep 2021 7.3% 4.3% ▼ -3.0%



TOTAL NONFARM EMPLOYMENT (in thousands)

Sep 2020 Sep 2021 698.9 736.1

▲ 5.3%

Sep 2020 8,490

Sep 2021 8,836

**▲** 4.1%

EMPLOYMENT CHANGE

**1ACKSONVILLE** 

Annualized Employment Change\*

1.6%

**FLORIDA** 

Annualized Employment Change\*

-0.3%



#### Population Growth & Total Population



#### 30 Year Fixed Mortgage Rate



#### YOY Change in Employment By Sector



#### Change in Employment



Bureau of Labor Statistics, average YOY monthly employment change.

#### Jacksonville Jobs Recovered Since April 2020



## THE NATION'S LEADING LAND BROKERAGE & ADVISORY FIRM

SALES · CAPITAL · M&A · CONSERVATION · ADVISORY