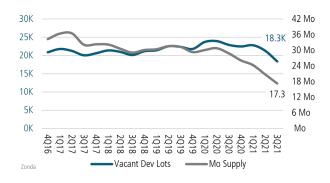

#### **Vacant Developed Lot Supply**

# Sep 2020 9,546 Sep 2021 12,753

ANNUALIZED NEW HOME CLOSINGS

AVERAGE NEW HOME PRICE