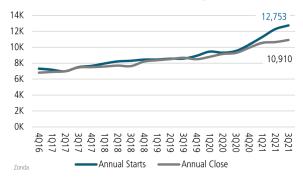

### NEW HOUSING TRENDS<sup>1</sup>



#### 12 Month Homebuilder Ranking by Closings



#### **Vacant Developed Lot Supply**



# Sep 2020 9,546 Sep 2021 12,753

ANNUALIZED NEW HOME CLOSINGS





AVERAGE NEW HOME PRICE



#### **Annual Starts vs Closings**



### MLS RESALE STATISTICS - JACKSONVILLE MSA SINGLE FAMILY HOMES<sup>2</sup>







### **ECONOMIC TRENDS**<sup>3</sup>

### UNEMPLOYMENT RATE (unadjusted)

Sep 2020 Sep 2021 6.8% 4.0%

▼ -2.8%

**FLORIDA** Sep 2020 Sep 2021 7.3% 4.3% ▼ -3.0%



TOTAL NONFARM EMPLOYMENT (in thousands)

Sep 2020 Sep 2021 698.9 736.1

▲ 5.3%

Sep 2020 8,490

Sep 2021 8,836

**▲** 4.1%

EMPLOYMENT CHANGE

**1ACKSONVILLE** 

Annualized Employment Change\*

1.6%

**FLORIDA** 

Annualized Employment Change\*

-0.3%



#### Population Growth & Total Population



#### 30 Year Fixed Mortgage Rate



#### YOY Change in Employment By Sector



#### Change in Employment



Bureau of Labor Statistics, average YOY monthly employment change.

#### Jacksonville Jobs Recovered Since April 2020



## THE NATION'S LEADING