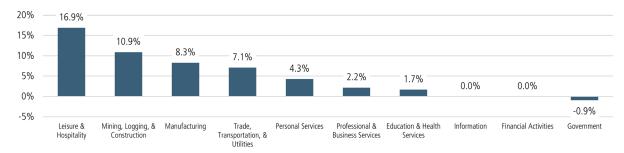

ays

▼ -6 Days

63 Days



### **ECONOMIC TRENDS**<sup>3</sup>

#### UNEMPLOYMENT RATE (unadjusted)

| PRESCOTT       |          |
|----------------|----------|
| Sep 2020       | Sep 2021 |
| 6.0%           | 3.5%     |
| <b>▼</b> -2.5% |          |

# Sep 2020 8.0% 5.1% ▼ -2.9%



#### TOTAL NONFARM EMPLOYMENT (in thousands)

DDECOOTT

| PRESCUII |          |
|----------|----------|
| Sep 2020 | Sep 2021 |
| 64.0     | 67.7     |
| ▲ 5.8%   |          |



Sep 2021 66.9 61.7



#### EMPLOYMENT CHANGE

### PRFSCOTT

Annualized Employment Change\*

1.3%

## FLAGSTAFF

Annualized Employment Change\*

1.9%

#### **Prescott Change in Employment**



AZ Office of Economic Opp average YOY monthly employment change

#### Flagstaff Change in Employment



#### YOY Change in Employment By Sector



#### Prescott Jobs Recovered Since April 2020



#### Flagstaff Jobs Recovered Since April 2020



# THE NATION'S LEADING LAND BROKERAGE & ADVISORY FIRM

SALES · CAPITAL · M&A · CONSERVATION · ADVISORY









26 Offices Across the Nation

70+ Specialized Advisors

40+ Staff Professionals

\$32+ Billion in Sales Since 1987

SCOTTSDALE, AZ

CASA GRANDE, AZ

PRESCOTT, AZ

TUCSON, AZ

IRVINE, CA

BAY AREA, CA

COACHELLA VALLEY, CA

PASADENA, CA

ROSEVILLE, CA

SAN DIEGO, CA

SANTA BARBARA, CA

VALENCIA, CA

JACKSONVILLE, FL

ORLANDO, FL

TAMPA, FL

ATLANTA, GA

BOISE, ID

CHARLOTTE, NC

ALBUQUERQUE, NM

LAS VEGAS, NV

RENO, NV

AUSTIN, TX

DALLAS-FORT WORTH, TX

HOUSTON, TX

SALT LAKE CITY, UT

BELLEVUE, WA

**FUTURE OFFICES** 

DENVER, CO

PORTLAND, OR

CHARLESTON, SC

DC - NORTHERN VIRGI