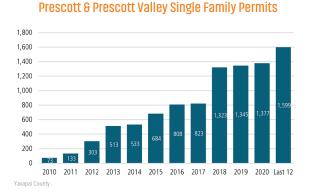

# **NORTHERN ARIZONA** MARKET REPORT







### HOUSING HIGHLIGHTS<sup>1</sup>













FLAGSTAFF SF MEDIAN RESALE HOME PRICE 3

# Flagstaff MSA Single Family Permits



### MLS RESALE STATISTICS

# PRESCOTT TRI-CITY AREA<sup>1</sup>

PRESCOTT MSA SF HOME SALES YTD

## PRESCOTT MSA DAYS ON MARKET

# FLAGSTAFF AREA<sup>3</sup>

FLAGSTAFF MSA SF HOME SALES YTD

#### FLAGSTAFF DAYS ON MARKET

Sep 2020

69 Days

▼ -6 Days

63 Days



### **ECONOMIC TRENDS**<sup>3</sup>

#### UNEMPLOYMENT RATE (unadjusted)

| PRESCOTT       |          |
|----------------|----------|
| Sep 2020       | Sep 2021 |
| 6.0%           | 3.5%     |
| <b>▼</b> -2.5% |          |

# Sep 2020 8.0% 5.1% ▼ -2.9%



#### TOTAL NONFARM EMPLOYMENT (in thousands)

DDECOOTT

| PRESCUII |          |
|----------|----------|
| Sep 2020 | Sep 2021 |
| 64.0     | 67.7     |
| ▲ 5.8%   |          |



Sep 2021 6