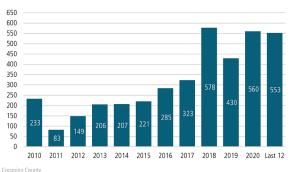

# **NORTHERN ARIZONA** MARKET REPORT







### HOUSING HIGHLIGHTS<sup>1</sup>













FLAGSTAFF SF MEDIAN RESALE HOME PRICE 3

# Flagstaff MSA Single Family Permits



### MLS RESALE STATISTICS

# PRESCOTT TRI-CITY AREA<sup>1</sup>

PRESCOTT MSA SF HOME SALES YTD

## PRESCOTT MSA DAYS ON MARKET

# FLAGSTAFF AREA<sup>3</sup>

FLAGSTAFF MSA SF HOME SALES YTD

#### FLAGSTAFF DAYS ON MARKET

Sep 2020

69 Days

▼ -6 Days

63 Days



### **ECONOMIC TRENDS**<sup>3</sup>

#### UNEMPLOYMENT RATE (unadjusted)

| PRESCOTT       |          |
|----------------|----------|
| Sep 2020       | Sep 2021 |
| 6.0%           | 3.5%     |
| <b>▼</b> -2.5% |          |

# Sep 2020 8.0% 5.1% ▼ -2.9%



#### TOTAL NONFARM EMPLOYMENT (in thousands)

DDECOOTT

| PRESCUII |          |
|----------|----------|
| Sep 2020 | Sep 2021 |
| 64.0     | 67.7     |
| ▲ 5.8%   |          |



Sep 2021 66.9 61.7



#### EMPLOYMENT CHANGE

### PRFSCOTT

Annualized Employment Change\*

1.3%