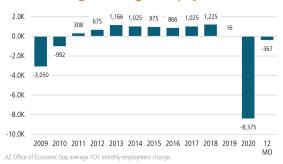

#### **Prescott Change in Employment**

AZ Office of Economic Opp average YOY monthly employment change