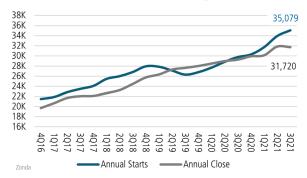

## NEW HOUSING TRENDS<sup>1</sup>

## Single & Multi-Family Permits



## 12 Month Homebuilder Ranking by Closings



## **Vacant Developed Lot Supply**



#### ANNUALIZED NEW HOME STARTS



#### ANNUALIZED NEW HOME CLOSINGS



#### AVERAGE NEW HOME PRICE - CENTRAL FLORIDA



## **Annual Starts vs Closings**



## MLS RESALE STATISTICS - ORLANDO<sup>2</sup>







## **ECONOMIC TRENDS**<sup>3</sup>

# UNEMPLOYMENT RATE (unadjusted)

ORIANDO Sep 2020 Sep 2021 8.7% 4.5%

**FLORIDA** Sep 2020 Sep 2021 7.3% 4.3% ▼ -3.0%



TOTAL NONFARM EMPLOYMENT (in thousands)

▼ -4.2%

**ORLANDO** Sep 2020 Sep 2021 1,201 1.249 **▲** 4.0%

Sep 2020 Sep 2021 8,490 8,836

**▲** 4.1%

EMPLOYMENT CHANGE

ORLANDO

Annualized Employment Change\*

-3.9%

FI ORIDA

Annualized Employment Change\*

-0.3%



#### 30 Year Fixed Mortgage Rate



#### YOY Change in Employment By Sector



#### Change in Employment



AZ Office of Economic Opp average YOY monthly employment change.

#### Orlando Jobs Recovered Since April 2020.



## THE NATION'S LEADING LAND BROKERAGE & ADVISORY FIRM

SALES · CAPITAL · M&A · CONSERVATION · ADV