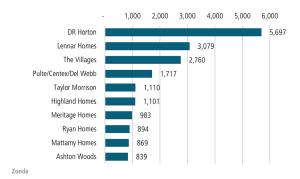

## NEW HOUSING TRENDS<sup>1</sup>

## Single & Multi-Family Permits



## 12 Month Homebuilder Ranking by Closings



## **Vacant Developed Lot Supply**



#### ANNUALIZED NEW HOME STARTS



#### ANNUALIZED NEW HOME CLOSINGS



#### AVERAGE NEW HOME PRICE - CENTRAL FLORIDA



## **Annual Starts vs Closings**



## MLS RESALE STATISTICS - ORLANDO<sup>2</sup>







## **ECONOMIC TRENDS**<sup>3</sup>

# UNEMPLOYMENT RATE (unadjusted)

ORIANDO Sep 2020 Sep 2021 8.7% 4.5%

**FLORIDA** Sep 2020 Sep 2021 7.3% 4.3% ▼ -3.0%



TOTAL NONFARM EMPLOYMENT (in thousands)

▼ -4.2%

**ORLANDO** Sep 2020 Sep 2021 1,201 1.249 **▲** 4.0%

Sep 2020 Sep 2021 8,490 8,836

**▲** 4.1%

EMPLOYMENT CHANGE

ORLANDO

Annualized Employment Change\*

-3.9%

FI ORIDA

Annualized Employment Change\*

-0.3%



#### 30 Year Fixed Mortgage Rate



#### YOY Change in Employment By Sector



#### Change in Employment



AZ Office of Econo