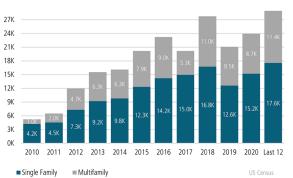

## NEW HOUSING TRENDS<sup>1</sup>

## Single & Multi-Family Permits



## 12 Month Homebuilder Ranking by Closings



## **Vacant Developed Lot Supply**



#### ANNUALIZED NEW HOME STARTS



#### ANNUALIZED NEW HOME CLOSINGS



#### AVERAGE NEW HOME PRICE - CENTRAL FLORIDA



## **Annual Starts vs Closings**



## MLS RESALE STATISTICS - ORLANDO<sup>2</sup>







## **ECONOMIC TRENDS**<sup>3</sup>

# UNEMPLOYMENT RATE (unadjusted)

ORIANDO Sep 2020 Sep 2021 8.7% 4.5%

**FLORIDA** Sep 2020 Sep 2021 7.3% 4.3% ▼ -3.0%



TOTAL NONFARM EMPLOYMENT (in thousands)

▼ -4.2%

**ORLANDO** Sep 2020 Sep 2021 1,201 1.249 **▲** 4.0%

Sep 2020 Sep 2021 8,490 8,836

**▲** 4.1%

EMPLOYMENT CHANGE

ORLANDO

Annualized Employment Change\*

-3.9%

FI ORIDA

Annualized Employment Change\*

-0.3%



#### 30 Year Fixed Mortgage Rate



#### YOY Change in Employment By Sector