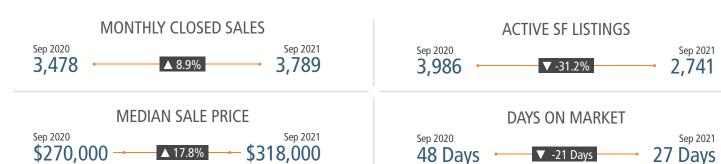

## NEW HOUSING TRENDS<sup>1</sup>

## Single & Multi-Family Permits



## 12 Month Homebuilder Ranking by Closings



## **Vacant Developed Lot Supply**



#### ANNUALIZED NEW HOME STARTS



#### ANNUALIZED NEW HOME CLOSINGS



#### AVERAGE NEW HOME PRICE - CENTRAL FLORIDA



## **Annual Starts vs Closings**



## MLS RESALE STATISTICS - ORLANDO<sup>2</sup>







## **ECONOMIC TRENDS**<sup>3</sup>

# UNEMPLOYMENT RATE (unadjusted)

ORIANDO Sep 2020 Sep 2021 8.7% 4.5%

**FLORIDA** Sep 2020 Sep 2021 7.3% 4.3% ▼ -3.0%



TOTAL NONFARM EMPLOYMENT (in thousands)

▼ -4.2%

**ORLANDO** Sep 2020 Sep 2021 1,201 1.249 **▲** 4.0%

Sep 2020 Sep 2021 8,490 8,836

**▲** 4.1%

EMPLOYMENT CHANGE

ORLANDO

Annualized Employment Change\*

-3.9%

FI ORIDA

Annualized Employment Change\*

-0.3%



#### 30 Year Fixed Mortgage Rate



#### YOY Change in Employment By Sector



#### Change in Employment



AZ Office of Economic Opp average YOY monthly employment change.

#### Orlando Jobs Recovered Since April 2020.



## THE NATION'S LEADING LAND BROKERAGE & ADVISORY FIRM

SALES · CAPITAL · M&A · CONSERVATION · ADVISORY









26 Offices Across the Nation

70+ S