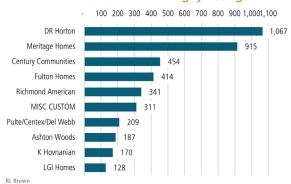

# PINAL COUNTY HOUSING TRENDS<sup>1</sup>

### 12 Month Homebuilder Ranking by Permits



# 12 Month Homebuilder Ranking by Closings



## **Single Family Permits**



#### ANNUALIZED NEW HOME PERMITS



#### ANNUALIZED NEW HOME CLOSINGS





#### MEDIAN NEW HOME PRICE



#### 30 Year Fixed Mortgage Rate



# MLS RESALE STATISTICS<sup>2</sup>

## SF CLOSED SALES LAST 12 MONTHS



#### MEDIAN SALE PRICE

#### AVG DAYS ON MARKET



# MONTHS OF INVENTORY





# **ECONOMIC TRENDS**<sup>3</sup>

#### UNEMPLOYMENT RATE

| PINAL          |          |
|----------------|----------|
| Sep 2020       | Sep 2021 |
| 10.3%          | 7.2%     |
| <b>▼</b> -3 1% |          |

# Sep 2020 Sep 2021 6.9% 5.7% ▼ -1.2%



#### TOTAL NONFARM EMPLOYMENT (in thousands)

| PINAL    |          |
|----------|----------|
| Sep 2020 | Sep 2021 |
| 58.2     | 60.1     |

▲ 3.3%



2,833 2,977



#### EMPLOYMENT CHANGE

# PINAL

Annualized Employment