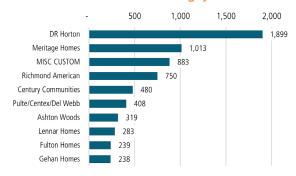

### 12 Month Homebuilder Ranking by Permits

# 12 Month Homebuilder Ranking by Closings