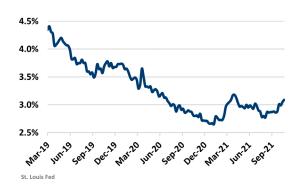

# PINAL COUNTY HOUSING TRENDS<sup>1</sup>

### 12 Month Homebuilder Ranking by Permits



# 12 Month Homebuilder Ranking by Closings



## **Single Family Permits**



#### ANNUALIZED NEW HOME PERMITS



#### ANNUALIZED NEW HOME CLOSINGS





#### MEDIAN NEW HOME PRICE



#### 30 Year Fixed Mortgage Rate



# MLS RESALE STATISTICS<sup>2</sup>

## SF CLOSED SALES LAST 12 MONTHS



#### MEDIAN SALE PRICE

#### AVG DAYS ON MARKET



# MONTHS OF INVENTORY





# **ECONOMIC TRENDS**<sup>3</sup>

#### UNEMPLOYMENT RATE

| PINAL          |          |
|----------------|----------|
| Sep 2020       | Sep 2021 |
| 10.3%          | 7.2%     |
| <b>▼</b> -3 1% |          |

# Sep 2020 Sep 2021 6.9% 5.7% ▼ -1.2%



#### TOTAL NONFARM EMPLOYMENT (in thousands)

| PINAL    |          |
|----------|----------|
| Sep 2020 | Sep 2021 |
| 58.2     | 60.1     |

▲ 3.3%



2,833 2,977



#### EMPLOYMENT CHANGE

# PINAL

Annualized Employment Change\*

3.3%

Annualized Employment Change\*

5.1%

# Population Growth & Total Population



## **Pinal County Land Transactions Annual Volume**



2010 2011 2012 2013 2