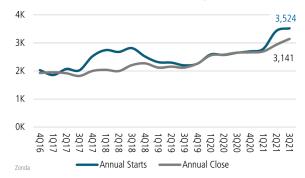

## **RENO** MARKET REPORT







#### NEW HOUSING TRENDS<sup>1</sup>

#### Single & Multi-Family Permits



#### 12 Month Homebuilder Ranking by Closings



#### **Vacant Developed Lot Supply**



#### ANNUALIZED NEW HOME STARTS



#### ANNUALIZED NEW HOME CLOSINGS





#### AVG NEW HOME BASE PRICE



#### **Annual Starts vs Closings**



#### MLS RESALE STATISTICS<sup>2</sup>

# ANNUAL CLOSED SALES Sep 2020 6,378 A 3.2% Sep 2021 6,580

#### MEDIAN SALE PRICE



#### ANNUAL NEW LISTINGS



#### DAYS ON MARKET







#### **ECONOMIC TRENDS**<sup>3</sup>

#### UNEMPLOYMENT RATE (unadjusted)

| RENO     |          |
|----------|----------|
| Sep 2020 | Sep 2021 |
| 6.8%     | 3.5%     |
| ▼ -3.3%  |          |

#### Sep 2020 Sep 2021 13.0% 6.4% ▼ -6.6%



#### TOTAL NONFARM EMPLOYMENT (in thousands)

| RENO    |          |
|---------|----------|
| ер 2020 | Sep 2021 |
|         |          |

235.7 248.5 ▲ 5.4%

Sep 2020 Sep 2021 1,306 1,356 ▲ 3.8%



#### **EMPLOYMENT CHANGE**

#### RFNO

Annualized Employment Change\*

1.8%

#### NFVADA

Annualized Employment Change\*

-0.7%



#### Population Growth & Total Population



#