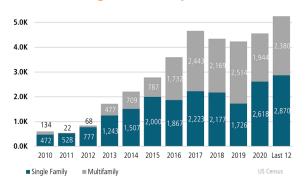

## **RENO** MARKET REPORT







#### NEW HOUSING TRENDS<sup>1</sup>

#### Single & Multi-Family Permits



#### 12 Month Homebuilder Ranking by Closings



#### **Vacant Developed Lot Supply**



#### ANNUALIZED NEW HOME STARTS



#### ANNUALIZED NEW HOME CLOSINGS





#### AVG NEW HOME BASE PRICE



#### **Annual Starts vs Closings**



#### MLS RESALE STATISTICS<sup>2</sup>

# ANNUAL CLOSED SALES Sep 2020 6,378 A 3.2% Sep 2021 6,580

#### MEDIAN SALE PRICE



#### ANNUAL NEW LISTINGS



#### DAYS ON MARKET







#### **ECONOMIC TRENDS**<sup>3</sup>

#### UNEMPLOYMENT RATE (unadjusted)

| RENO     |          |
|----------|----------|
| Sep 2020 | Sep 2021 |
| 6.8%     | 3.5%     |
| ▼ -3.3%  |          |

#### Sep 2020 Sep 2021 13.0% 6.4% ▼ -6.6%



#### TOTAL NONFARM EMPLOYMENT (in thousands)

| RENO    |          |
|---------|----------|
| ер 2020 | Sep 2021 |
|         |          |

235.