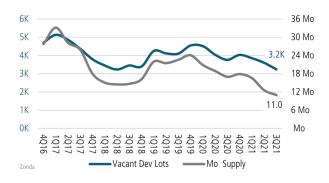

## **RENO** MARKET REPORT







#### NEW HOUSING TRENDS<sup>1</sup>

#### Single & Multi-Family Permits



#### 12 Month Homebuilder Ranking by Closings



#### **Vacant Developed Lot Supply**



#### ANNUALIZED NEW HOME STARTS



#### ANNUALIZED NEW HOME CLOSINGS





#### AVG NEW HOME BASE PRICE



#### **Annual Starts vs Closings**



#### MLS RESALE STATISTICS<sup>2</sup>

# ANNUAL CLOSED SALES Sep 2020 6,378 A 3.2% Sep 2021 6,580

#### MEDIAN SALE PRICE



#### ANNUAL NEW LISTINGS



#### DAYS ON MARKET







#### **ECONOMIC TRENDS**<sup>3</sup>

#### UNEMPLOYMENT RATE (unadjusted)

| RENO     |          |
|----------|----------|
| Sep 2020 | Sep 2021 |
| 6.8%     | 3.5%     |
| ▼ -3.3%  |          |

#### Sep 2020 Sep 2021 13.0% 6.4% ▼ -6.6%



#### TOTAL NONFARM EMPLOYMENT (in thousands)

| RENO    |          |
|---------|----------|
| ер 2020 | Sep 2021 |
|         |          |

235.7 248.5 ▲ 5.4%

Sep 2020 Sep 2021 1,306 1,356 ▲ 3.8%



#### **EMPLOYMENT CHANGE**

####