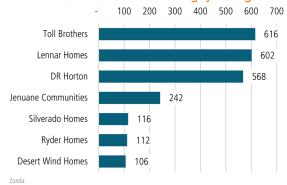

## **RENO** MARKET REPORT







#### NEW HOUSING TRENDS<sup>1</sup>

#### Single & Multi-Family Permits



#### 12 Month Homebuilder Ranking by Closings



#### **Vacant Developed Lot Supply**



#### ANNUALIZED NEW HOME STARTS



#### ANNUALIZED NEW HOME CLOSINGS





#### AVG NEW HOME BASE PRICE



#### **Annual Starts vs Closings**



#### MLS RESALE STATISTICS<sup>2</sup>

# ANNUAL CLOSED SALES Sep 2020 6,378 A 3.2% Sep 2021 6,580

#### MEDIAN SALE PRICE



#### ANNUAL NEW LISTINGS



#### DAYS ON MARKET







#### **ECONOMIC TRENDS**<sup>3</sup>

#### UNEMPLOYMENT RATE (unadjusted)

| RENO     |          |
|----------|----------|
| Sep 2020 | Sep 2021 |
| 6.8%     | 3.5%     |
| ▼ -3.3%  |          |

#### Sep 2020 Sep 2021 13.0% 6.4% ▼ -6.6%



#### TOTAL NONFARM EMPLOYMENT (in thousands)

| RENO    |          |
|---------|----------|
| ер 2020 | Sep 2021 |
|         |          |

235.7 248.5 ▲ 5.4%

Sep 2020 Sep 2021 1,306 1,356 ▲ 3