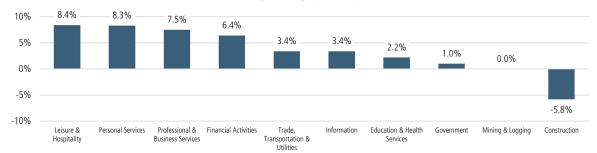

78 A 3.2% Sep 2021 6,580

#### MEDIAN SALE PRICE



#### ANNUAL NEW LISTINGS



#### DAYS ON MARKET







#### **ECONOMIC TRENDS**<sup>3</sup>

#### UNEMPLOYMENT RATE (unadjusted)

| RENO     |          |
|----------|----------|
| Sep 2020 | Sep 2021 |
| 6.8%     | 3.5%     |
| ▼ -3.3%  |          |

#### Sep 2020 Sep 2021 13.0% 6.4% ▼ -6.6%



#### TOTAL NONFARM EMPLOYMENT (in thousands)

| RENO    |          |
|---------|----------|
| ер 2020 | Sep 2021 |
|         |          |

235.7 248.5 ▲ 5.4%

Sep 2020 Sep 2021 1,306 1,356 ▲ 3.8%



#### **EMPLOYMENT CHANGE**

#### RFNO

Annualized Employment Change\*

1.8%

#### NFVADA

Annualized Employment Change\*

-0.7%



#### Population Growth & Total Population



#### 30 Year Fixed Mortgage Rate



#### YOY Change in Employment By Sector



#### Change in Employment



#### Reno Jobs Recovered Since April 2020



### THE NATION'S LEADING LAND BROKERAGE & ADVISORY FIRM

SALES · CAPITAL · M&A · CONSERVATION · ADVISORY









26 Offices Across the Nation

70+ Specialized Advisors

40+ Staff Professionals

\$32+ Billion in Sales Since 1987

SCOTTSDALE, AZ

CASA GRANDE, AZ

PRESCOTT, AZ

TUCSON, AZ

IRVINE, CA

BAY AREA, CA

COACHELLA VALLEY, CA

PASADENA, CA

ROSEVILLE, CA

SAN DIEGO, CA

SANTA BARBARA, CA

VALENCIA, CA

JACKSONVILLE, FL

ORLANDO, FL

TAMPA, FL

ATLANTA, GA

BOISE, ID

CHARLOTTE, NC

ALBUQUERQUE, NM

LAS VEGAS, NV

RENO, NV

AUSTIN, TX

DALLAS-FORT WORTH, TX

HOUSTON, TX

SALT LAKE CITY, UT

BELLEVUE, WA

**FUTURE OFFICES** 

DENVER, CO

PORTLAND, OR

CHARLESTON, SC

DC - NORTHERN VIRGINIA

Reno-Sparks Market