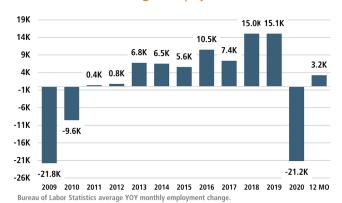

#### **EMPLOYMENT CHANGE**

#### RFNO

Annualized Employment Change\*

1.8%

#### NFVADA

Annualized Employment Change\*

-0.7%