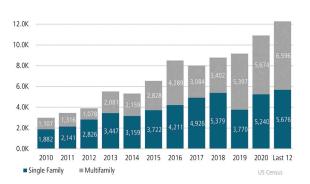

# **UTAH** MARKET REPORT







### NEW HOUSING TRENDS<sup>1</sup>

#### Single & Multi-Family Permits



#### 12 Month Homebuilder Ranking by Closings



#### **Vacant Developed Lot Supply**



#### ANNUALIZED SF NEW HOME STARTS



#### SF NEW HOME CLOSINGS



#### MEDIAN SINGLE FAMILY NEW HOME PRICE



#### **Annual Starts vs Closings**



#### MLS RESALE STATISTICS - SALT LAKE COUNTY<sup>2</sup>







### **ECONOMIC TRENDS**<sup>3</sup>

#### UNEMPLOYMENT RATE (unadjusted)

| SALT LAKE CITY |          |
|----------------|----------|
| Sep 2020       | Sep 2021 |
| 4.5%           | 1.7%     |

#### UTAH Sep 2021 Sep 2020 4.0% 1.6% ▼ -2.4%



#### TOTAL NONFARM EMPLOYMENT (in thousands)

▼ -2.8%

| SALT LA  | KE CITY  |
|----------|----------|
| Sep 2020 | Sep 2021 |
| 742.5    | 778.1    |





#### EMPLOYMENT CHANGE

## SALT LAKE CITY

Annualized Employment Change\*

3.0%

Annualized Emp