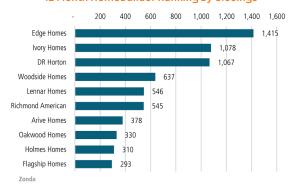

# **UTAH** MARKET REPORT







### NEW HOUSING TRENDS<sup>1</sup>

#### Single & Multi-Family Permits



#### 12 Month Homebuilder Ranking by Closings



#### **Vacant Developed Lot Supply**



#### ANNUALIZED SF NEW HOME STARTS



#### SF NEW HOME CLOSINGS



#### MEDIAN SINGLE FAMILY NEW HOME PRICE



#### **Annual Starts vs Closings**



#### MLS RESALE STATISTICS - SALT LAKE COUNTY<sup>2</sup>







### **ECONOMIC TRENDS**<sup>3</sup>

#### UNEMPLOYMENT RATE (unadjusted)

| SALT LAKE CITY |          |
|----------------|----------|
| Sep 2020       | Sep 2021 |
| 4.5%           | 1.7%     |

#### UTAH Sep 2021 Sep 2020 4.0% 1.6% ▼ -2.4%



#### TOTAL NONFARM EMPLOYMENT (in thousands)

▼ -2.8%

| SALT LA  | KE CITY  |
|----------|----------|
| Sep 2020 | Sep 2021 |
| 742.5    | 778.1    |





#### EMPLOYMENT CHANGE

## SALT LAKE CITY

Annualized Employment Change\*

3.0%

Annualized Employment Change\*

2.8%



#### 30 Year Fixed Mort