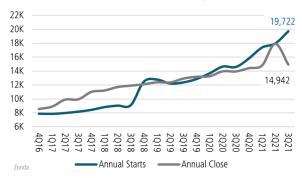

# **UTAH** MARKET REPORT







### NEW HOUSING TRENDS<sup>1</sup>

#### Single & Multi-Family Permits



#### 12 Month Homebuilder Ranking by Closings



#### **Vacant Developed Lot Supply**



#### ANNUALIZED SF NEW HOME STARTS



#### SF NEW HOME CLOSINGS



#### MEDIAN SINGLE FAMILY NEW HOME PRICE



#### **Annual Starts vs Closings**



#### MLS RESALE STATISTICS - SALT LAKE COUNTY<sup>2</sup>







### **ECONOMIC TRENDS**<sup>3</sup>

#### UNEMPLOYMENT RATE (unadjusted)

| SALT LAKE CITY |          |
|----------------|----------|
| Sep 2020       | Sep 2021 |
| 4.5%           | 1.7%     |

#### UTAH Sep 2021 Sep 2020 4.0% 1.6% ▼ -2.4%



#### TOTAL NONFARM EMPLOYMENT (in thousands)

▼ -2.8%

| SALT LA  | KE CITY  |
|----------|----------|
| Sep 2020 | Sep 2021 |
| 742.5    | 778.1    |





#### EMPLOYMENT CHANGE

## SALT LAKE CITY

Annualized Employment Change\*

3.0%

Annualized Employment Change\*

2.8%



#### 30 Year Fixed Mortgage Rate



#### YOY Change in Employment By Sector



#### Change in Employment



#### Salt Lake City Jobs Recovered Since April 2020



# THE NATION'S LEADING LAND BROKERAGE & ADVISORY