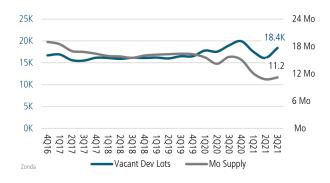

# **UTAH** MARKET REPORT







### NEW HOUSING TRENDS<sup>1</sup>

#### Single & Multi-Family Permits



#### 12 Month Homebuilder Ranking by Closings



#### **Vacant Developed Lot Supply**



#### ANNUALIZED SF NEW HOME STARTS



#### SF NEW HOME CLOSINGS



#### MEDIAN SINGLE FAMILY NEW HOME PRICE



#### **Annual Starts vs Closings**



#### MLS RESALE STATISTICS - SALT LAKE COUNTY<sup>2</sup>







### **ECONOMIC TRENDS**<sup>3</sup>

#### UNEMPLOYMENT RATE (unadjusted)

| SALT LAKE CITY |          |
|----------------|----------|
| Sep 2020       | Sep 2021 |
| 4.5%           | 1.7%     |

#### UTAH Sep 2021 Sep 2020 4.0% 1.6% ▼ -2.4%



#### TOTAL NONFARM EMPLOYMENT (in thousands)

▼ -2.8%

| SALT LA  | KE CITY  |
|----------|----------|
| Sep 2020 | Sep 2021 |
| 742.5    | 778.1    |





#### EMPLOYMENT CHANGE

## SALT LAKE CITY

Annualized Employment Change\*

3.0%

Annualized Employment Change\*

2.8%



#### 30 Year Fixed Mortgage Rate



#### YOY Change in Employme