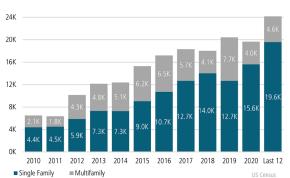

# NEW HOUSING TRENDS<sup>1</sup>

# Single & Multi-Family Permits



## 12 Month Homebuilder Ranking by Closings



### **Vacant Developed Lot Supply**



# SEP 2020 8,012 Sep 2021 A 42.0%

SF NEW HOME CLOSINGS



11,375



#### AVERAGE NEW HOME PRICE



### **Annual Starts vs Closings**



## MLS RESALE STATISTICS - TAMPA MSA SINGLE FAMILY HOMES<sup>2</sup>



MEDIAN SALE PRICE

Sep 2021

\$348,000



\$282,000

Sep 2020





# **ECONOMIC TRENDS**<sup>3</sup>

#### UNEMPLOYMENT RATE (unadjusted)

#### TAMPA BAY Sep 2020 Sep 2021 6.0% 3.9% ▼ -2.1%

#### **FLORIDA** Sep 2020 Sep 2021 7.3% 4.3% ▼ -3.0%



#### TOTAL NONFARM EMPLOYMENT (in thousands)

| TAMPA BAY     |          |
|---------------|----------|
| Sep 2020      | Sep 2021 |
| 1,328         | 1,412    |
| <b>▲</b> 6.3% |          |





**EMPLOYMENT CHANGE** 

# TAMPA BAY

Annualized Employment C