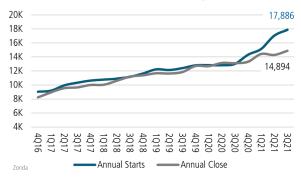

# NEW HOUSING TRENDS<sup>1</sup>

# Single & Multi-Family Permits



## 12 Month Homebuilder Ranking by Closings



### **Vacant Developed Lot Supply**



# SEP 2020 8,012 Sep 2021 A 42.0%

SF NEW HOME CLOSINGS



11,375



#### AVERAGE NEW HOME PRICE



### **Annual Starts vs Closings**



## MLS RESALE STATISTICS - TAMPA MSA SINGLE FAMILY HOMES<sup>2</sup>



MEDIAN SALE PRICE

Sep 2021

\$348,000



\$282,000

Sep 2020





# **ECONOMIC TRENDS**<sup>3</sup>

#### UNEMPLOYMENT RATE (unadjusted)

#### TAMPA BAY Sep 2020 Sep 2021 6.0% 3.9% ▼ -2.1%

#### **FLORIDA** Sep 2020 Sep 2021 7.3% 4.3% ▼ -3.0%



#### TOTAL NONFARM EMPLOYMENT (in thousands)

| TAMPA BAY     |          |
|---------------|----------|
| Sep 2020      | Sep 2021 |
| 1,328         | 1,412    |
| <b>▲</b> 6.3% |          |





**EMPLOYMENT CHANGE** 

# TAMPA BAY

Annualized Employment Change\*

1.8%

# **FLORIDA**

Annualized Employment Change\*

-0.3%



#### Population Growth & Total Population



### 30 Year Fixed Mortgage Rate



#### YOY Change in Employment By Sector



#### Change in Employment