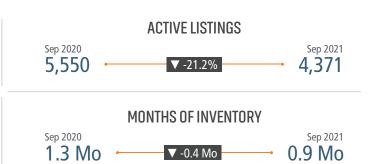

## MLS RESALE STATISTICS - TAMPA MSA SINGLE FAMILY HOMES<sup>2</sup>

MEDIAN SALE PRICE

Sep 2021

\$348,000

\$282,000

Sep 2020