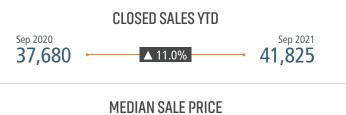

## MLS RESALE STATISTICS - TAMPA MSA SINGLE FAMILY HOMES<sup>2</sup>

MEDIAN SALE PRICE

Sep 2021

\$348,000

\$282,000

Sep 2020