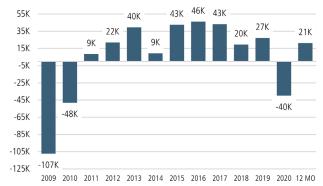

#### Change in Employment

Bureau of Labor Statistics average YOY monthly employment change.