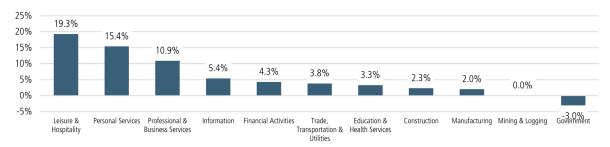

**Annual Starts vs Closings**



## MLS RESALE STATISTICS - TAMPA MSA SINGLE FAMILY HOMES<sup>2</sup>



MEDIAN SALE PRICE

Sep 2021

\$348,000



\$282,000

Sep 2020





# **ECONOMIC TRENDS**<sup>3</sup>

#### UNEMPLOYMENT RATE (unadjusted)

#### TAMPA BAY Sep 2020 Sep 2021 6.0% 3.9% ▼ -2.1%

#### **FLORIDA** Sep 2020 Sep 2021 7.3% 4.3% ▼ -3.0%



#### TOTAL NONFARM EMPLOYMENT (in thousands)

| TAMPA BAY     |          |
|---------------|----------|
| Sep 2020      | Sep 2021 |
| 1,328         | 1,412    |
| <b>▲</b> 6.3% |          |





**EMPLOYMENT CHANGE** 

# TAMPA BAY

Annualized Employment Change\*

1.8%

# **FLORIDA**

Annualized Employment Change\*

-0.3%



#### Population Growth & Total Population



### 30 Year Fixed Mortgage Rate



#### YOY Change in Employment By Sector



#### Change in Employment



Bureau of Labor Statistics average YOY monthly employment change.

#### Tampa Bay Jobs Recovered Since April 2020



# THE NATION'S LEADING LAND BROKERAGE & ADVISORY FIRM

SALES · CAPITAL · M&A · CONSERVATION · ADVISORY









26 Offices Across the Nation

70+ Specialized Advisors

40+ Staff Professionals

\$32+ Billion in Sales Since 1987

SCOTTSDALE, AZ

CASA GRANDE, AZ

PRESCOTT, AZ

TUCSON, AZ

IRVINE, CA

BAY AREA, CA

COACHELLA VALLEY, CA

PASADENA, CA

ROSEVILLE, CA

SAN DIEGO, CA

SANTA BARBARA, CA

VALENCIA, CA

JACKSONVILLE, FL

ORLANDO, FL

TAMPA, FL

ATLANTA, GA

BOISE, ID

CHARLOTTE, NC

ALBUQUERQUE, NM

LAS VEGAS, NV

RENO, NV

AUSTIN, TX

DALLAS-FORT WORTH, TX

HOUSTON, TX

SALT LAKE CITY, UT

BELLEVUE, WA

**FUTURE OFFICES** 

DENVER, CO

PO