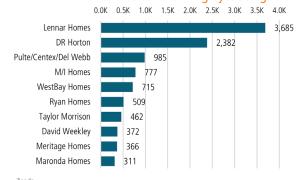

# NEW HOUSING TRENDS<sup>1</sup>

# Single & Multi-Family Permits



## 12 Month Homebuilder Ranking by Closings



### **Vacant Developed Lot Supply**



# SEP 2020 8,012 Sep 2021 A 42.0%

SF NEW HOME CLOSINGS



11,375



#### AVERAGE NEW HOME PRICE



### **Annual Starts vs Closings**



## MLS RESALE STATISTICS - TAMPA MSA SINGLE FAMILY HOMES<sup>2</sup>



MEDIAN SALE PRICE

Sep 2021

\$348,000



\$282,000

Sep 2020





# **ECONOMIC TRENDS**<sup>3</sup>

#### UNEMPLOYMENT RATE (unadjusted)

#### TAMPA BAY Sep 2020 Sep 2021 6.0% 3.9% ▼ -2.1%

#### **FLORIDA** Sep 2020 Sep 2021 7.3% 4.3% ▼ -3.0%



#### TOTAL NONFARM EMPLOYMENT (in thousands)

| TAMPA BAY     |          |
|---------------|----------|
| Sep 2020      | Sep 2021 |
| 1,328         | 1,412    |
| <b>▲</b> 6.3% |          |





**EMPLOYMENT CHANGE** 

# TAMPA BAY

Annualized Employment Change\*

1.8%

# **FLORIDA**

Annualized Employ