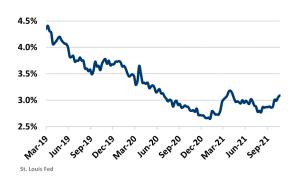

,375



#### AVERAGE NEW HOME PRICE



### **Annual Starts vs Closings**



## MLS RESALE STATISTICS - TAMPA MSA SINGLE FAMILY HOMES<sup>2</sup>



MEDIAN SALE PRICE

Sep 2021

\$348,000



\$282,000

Sep 2020





# **ECONOMIC TRENDS**<sup>3</sup>

#### UNEMPLOYMENT RATE (unadjusted)

#### TAMPA BAY Sep 2020 Sep 2021 6.0% 3.9% ▼ -2.1%

#### **FLORIDA** Sep 2020 Sep 2021 7.3% 4.3% ▼ -3.0%



#### TOTAL NONFARM EMPLOYMENT (in thousands)

| TAMPA BAY     |          |
|---------------|----------|
| Sep 2020      | Sep 2021 |
| 1,328         | 1,412    |
| <b>▲</b> 6.3% |          |





**EMPLOYMENT CHANGE** 

# TAMPA BAY

Annualized Employment Change\*

1.8%

# **FLORIDA**

Annualized Employment Change\*

-0.3%



#### Population Growth & Total Population



### 30 Year Fixed Mortgage Rate



#### YOY Change in Employment By Sector



#### Change in Employment



Bureau of Labor Statistics average YOY monthly employment change.

#### Tampa Bay Jobs Recovered Since April 2020



# THE NATION'S LEADING LAND BROKERAGE & ADVISORY FIRM

SALES · CAPITAL · M&A · CONSERVATION · ADVISORY









26 Offices Across the Nation

70+ Specialized Advisors

40+ Staff Professionals

\$32+ Billion in Sales Since 1987

SCOTTSDALE, AZ

CASA GRANDE, AZ

PRESCOTT, AZ

TUCSON, AZ

IRVINE, CA

BAY AREA, CA

COACHELLA VALLEY, CA

PASADENA, CA

ROSEVILLE, CA

SAN DIEGO, CA

SANTA BARBARA, CA

VALENCIA, CA

JACKSONVILLE, FL

ORLANDO, FL

TAMPA, FL

ATLANTA, GA

BOISE, ID

CHARLOTTE, NC

ALBUQUERQUE, NM

LAS VEGAS, NV

RENO, NV

AUSTIN, TX

DALLAS-FORT WORTH, TX

HOUSTON, TX

SALT LAKE CITY, UT

BELLEV