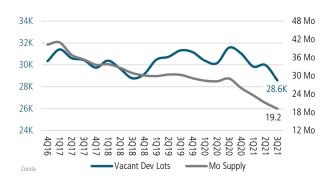

# NEW HOUSING TRENDS<sup>1</sup>

# Single & Multi-Family Permits



## 12 Month Homebuilder Ranking by Closings



### **Vacant Developed Lot Supply**



# SEP 2020 8,012 Sep 2021 A 42.0%

SF NEW HOME CLOSINGS



11,375



#### AVERAGE NEW HOME PRICE



### **Annual Starts vs Closings**



## MLS RESALE STATISTICS - TAMPA MSA SINGLE FAMILY HOMES<sup>2</sup>



MEDIAN SALE PRICE

Sep 2021

\$348,000



\$282,000

Sep 2020





# **ECONOMIC TRENDS**<sup>3</sup>

#### UNEMPLOYMENT RATE (unadjusted)

#### TAMPA BAY Sep 2020 Sep 2021 6.0% 3.9% ▼ -2.1%

#### **FLORIDA** Sep 2020 Sep 2021 7.3% 4.3% ▼ -3.0%



#### TOTAL NONFARM EMPLOYMENT (in thousands)

| TAMPA BAY     |          |
|---------------|----------|
| Sep 2020      | Sep 2021 |
| 1,328         | 1,412    |
| <b>▲</b> 6.3% |          |





**EMPLOYMENT CHANGE** 

# TAMPA BAY

Annualized Employment Change\*

1.8%

# **FLORIDA**

Annualized Employment Change\*

-0.3%



#### Population