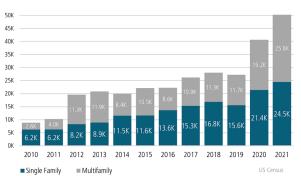

# **AUSTIN** MARKET REPORT MARKETINSIGHTS \$529,398 New Home Closings Down Austin Unemployment Rate Land Advisors ORGANIZATION LANDADVISORS.COM





#### NEW HOUSING TRENDS<sup>1</sup>

### Single & Multi-Family Permits



#### 12 Month Homebuilder Ranking by Closings



#### **Vacant Developed Lot Supply**



#### ANNUALIZED NEW HOME STARTS



#### ANNUALIZED NEW HOME CLOSINGS



\* Decline in closings due to material and labor shortates

AVERAGE NEW HOME PRICE



#### **Annual Starts vs Closings**



#### MLS RESALE STATISTICS - SINGLE FAMILY HOMES<sup>2</sup>

#### ANNUALIZED CLOSED SALES



#### **MEDIAN SALE PRICE**



#### MONTHS OF INVENTORY



#### ANNUALIZED SALES VOLUME







#### **ECONOMIC TRENDS**<sup>3</sup>

#### UNEMPLOYMENT RATE (unadjusted)

| AUSTIN         |      |
|----------------|------|
| 2020           | 2021 |
| 4.9%           | 2.9% |
| <b>▼</b> -2 0% |      |





#### TOTAL NONFARM EMPLOYMENT (in thousands)







#### EMPLOYMENT CHANGE

# AUSTIN

Annualized Employment Change\