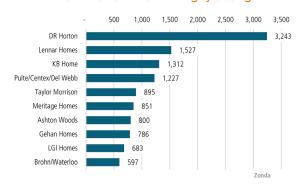

# **AUSTIN** MARKET REPORT MARKETINSIGHTS \$529,398 New Home Closings Down Austin Unemployment Rate Land Advisors ORGANIZATION LANDADVISORS.COM





#### NEW HOUSING TRENDS<sup>1</sup>

### Single & Multi-Family Permits



#### 12 Month Homebuilder Ranking by Closings



#### **Vacant Developed Lot Supply**



#### ANNUALIZED NEW HOME STARTS



#### ANNUALIZED NEW HOME CLOSINGS



\* Decline in closings due to material and labor shortates

AVERAGE NEW HOME PRICE



#### **Annual Starts vs Closings**



#### MLS RESALE STATISTICS - SINGLE FAMILY HOMES<sup>2</sup>

#### ANNUALIZED CLOSED SALES



#### **MEDIAN SALE PRICE**



#### MONTHS OF INVENTORY



#### ANNUALIZED SALES VOLUME







#### **ECONOMIC TRENDS**<sup>3</sup>

#### UNEMPLOYMENT RATE (unadjusted)

| AUSTIN         |      |
|----------------|------|
| 2020           | 2021 |
| 4.9%           | 2.9% |
| <b>▼</b> -2 0% |      |





#### TOTAL NONFARM EMPLOYMENT (in thousands)







#### EMPLOYMENT CHANGE

# AUSTIN

Annualized Employment Change\*

4.9%

Annualized Employment Change\*

2.9%