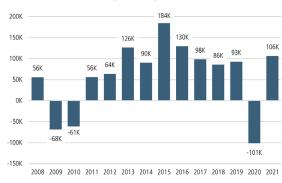

#### EMPLOYMENT CHANGE

#### **Change in Employment**

Bureau of Labor Statistics, average YOY monthly employment change