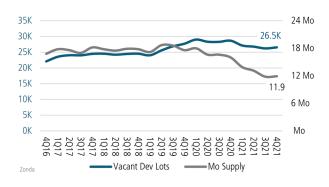

# **AUSTIN** MARKET REPORT MARKETINSIGHTS \$529,398 New Home Closings Down Austin Unemployment Rate Land Advisors ORGANIZATION LANDADVISORS.COM





#### NEW HOUSING TRENDS<sup>1</sup>

### Single & Multi-Family Permits



#### 12 Month Homebuilder Ranking by Closings



#### **Vacant Developed Lot Supply**



#### ANNUALIZED NEW HOME STARTS



#### ANNUALIZED NEW HOME CLOSINGS



\* Decline in closings due to material and labor shortates

AVERAGE NEW HOME PRICE



#### **Annual Starts vs Closings**



#### MLS RESALE STATISTICS - SINGLE FAMILY HOMES<sup>2</sup>

#### ANNUALIZED CLOSED SALES



#### **MEDIAN SALE PRICE**



#### MONTHS OF INVENTORY



#### ANNUALIZED SALES VOLUME







#### **ECONOMIC TRENDS**<sup>3</sup>

#### UNEMPLOYMENT RATE (unadjusted)

| AUSTIN         |      |
|----------------|------|
| 2020           | 2021 |
| 4.9%           | 2.9% |
| <b>▼</b> -2 0% |      |





#### TOTAL NONFARM EMPLOYMENT (in thousands)







#### EMPLOYMENT CHANGE

# AUSTIN

Annualized Employment Change\*

4.9%

Annualized Employment Change\*

2.9%



#### Population Growth & Total Populatio