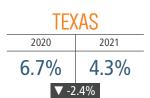

#### UNEMPLOYMENT RATE (unadjusted)

| AUSTIN         |      |
|----------------|------|
| 2020           | 2021 |
| 4.9%           | 2.9% |
| <b>▼</b> -2 0% |      |