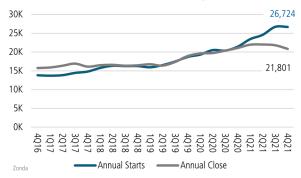

# **AUSTIN** MARKET REPORT MARKETINSIGHTS \$529,398 New Home Closings Down Austin Unemployment Rate Land Advisors ORGANIZATION LANDADVISORS.COM





#### NEW HOUSING TRENDS<sup>1</sup>

### Single & Multi-Family Permits



#### 12 Month Homebuilder Ranking by Closings



#### **Vacant Developed Lot Supply**



#### ANNUALIZED NEW HOME STARTS



#### ANNUALIZED NEW HOME CLOSINGS



\* Decline in closings due to material and labor shortates

AVERAGE NEW HOME PRICE



#### **Annual Starts vs Closings**



#### MLS RESALE STATISTICS - SINGLE FAMILY HOMES<sup>2</sup>

#### ANNUALIZED CLOSED SALES



#### **MEDIAN SALE PRICE**



#### MONTHS OF INVENTORY



#### ANNUALIZED SALES VOLUME







#### **ECONOMIC TRENDS**<sup>3</sup>

#### UNEMPLOYMENT RATE (unadjusted)

| AUSTIN         |      |
|----------------|------|
| 2020           | 2021 |
| 4.9%           | 2.9% |
| <b>▼</b> -2 0% |      |





#### TOTAL NONFARM EMPLOYMENT (in thousands)







#### EMPLOYMENT CHANGE

# AUSTIN

Annualized Employment Change\*

4.9%

Annualized Employment Change\*

2.9%



#### Population Growth & Total Population



#### **Change in Employment**



Bureau of Labor Statistics, average YOY monthly employment change

#### YOY Change in Employment By Sector



#### 30 Year Fixed Mortgage Rate



#### **US In