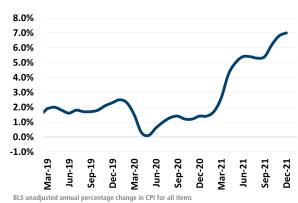

.4%

## TOTAL DOLLAR VOLUME SOLD YTD







## **ECONOMIC TRENDS**<sup>3</sup>

## UNEMPLOYMENT RATE (unadjusted)

| BOISE          |      |
|----------------|------|
| 2020           | 2021 |
| 4.0%           | 1.8% |
| <b>▼</b> -2 2% |      |

# 1DAHO 2020 2021 4.0% 1.9% ▼ -2.1%



## TOTAL NONFARM EMPLOYMENT (in thousands)

| BOISE      |       |
|------------|-------|
| 2020       | 2021  |
| 352.7      | 357.2 |
| <b>A</b> 1 | 3%    |





#### EMPLOYMENT CHANGE

## BOISE

Annualized Employment Change\*

4.0%

## **IDAHO**

Annualized Employment Change\*

4.6%



## **Change in Employment**

Total Pop



Bureau of Labor Statistics average YOY monthly employment change

Pop Growth

## YOY Change in Employment By Sector



#### 30 Year Fixed Mortgage Rate



#### **US Inflation Rate**



## THE NATION'S LEADING LAND BROKERAGE & ADVISORY FIRM

SALES · CAPITAL · M&A · CONSERVATION · ADVISORY







70+ Specialized Advisors



40+ Staff Professionals



\$32+ Billion in Sales Since 1987

SCOTTSDALE, AZ
CASA GRANDE, AZ
PRESCOTT, AZ
TUCSON, AZ
IRVINE, CA
BAY AREA, CA
COACHELLA VALLEY, CA
PASADENA, CA
ROSEVILLE, CA
SAN DIEGO, CA
SANTA BARBARA, CA
VALENCIA, CA

JACKSONVILLE, FL

ORLANDO, FL
TAMPA, FL
ATLANTA, GA
BOISE, ID
CHARLOTTE, NC
ALBUQUERQUE, NM
LAS VEGAS, NV
RENO, NV
NASHVILLE, TN
AUSTIN, TX
DALLAS-FORT WORTH, TX
HOUSTON, TX
SALT LAKE CITY, UT
BELLEVUE, WA

FUTURE OFFICES

DENVER, CO

PORTLAND, OR

CHARLESTON, SC

DC - NORTHERN VIRGINIA

Boise Market Advisor

**Tyler Johnson** | tjohnson@landadvisors.com 3597 East Monarch Sky Lane, Suite F240, Meridian, Idaho 83646

Phon