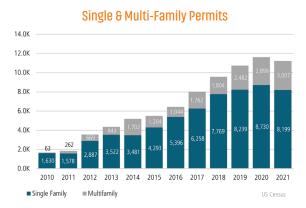

## **NEW HOUSING TRENDS<sup>1</sup>**

#### ANNUALIZED NEW HOME STARTS

#### ANNUALIZED NEW HOME CLOSINGS

\* Decline in closings due to material and labor shortates AVERAGE NEW HOME PRICE

## **Annual Starts vs Closings**