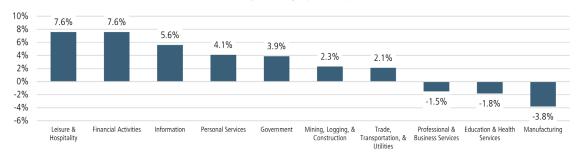

ON COUNTY** MEDIAN SALE PRICE

2021

2020 \$339,900 \$419,480 ▲ 23.4%

## TOTAL DOLLAR VOLUME SOLD YTD







## **ECONOMIC TRENDS**<sup>3</sup>

## UNEMPLOYMENT RATE (unadjusted)

| BOISE          |      |
|----------------|------|
| 2020           | 2021 |
| 4.0%           | 1.8% |
| <b>▼</b> -2 2% |      |

# 1DAHO 2020 2021 4.0% 1.9% ▼ -2.1%



## TOTAL NONFARM EMPLOYMENT (in thousands)

| BOISE      |       |
|------------|-------|
| 2020       | 2021  |
| 352.7      | 357.2 |
| <b>A</b> 1 | 3%    |





#### EMPLOYMENT CHANGE

## BOISE

Annualized Employment Change\*

4.0%

## **IDAHO**

Annualized Employment Change\*

4.6%



## **Change in Employment**

Total Pop



Bureau of Labor Statistics average YOY monthly employment change

Pop Growth

## YOY Change in Employment By Sector



#### 30 Year Fixed Mortgage Rate



#### **US Inflation Rate**



## THE NATION'S LEADING LAND BROKERAGE & ADVISORY FIRM

SALES · CAPITAL · M&A · CONSERVATION · ADVISORY







70+ Specialized Advisors



40+ Staff Professionals



\$32+ Billion in Sales Since 1987

SCOTTSDALE, AZ
CASA GRANDE, AZ
PRESCOTT, AZ
TUCSON, AZ
IRVINE, CA
BAY AREA, CA
COACHELLA VALLEY, CA
PASADENA, CA
ROSEVILLE, CA
SAN DIEGO, CA
SANTA BARBARA, CA
VALENCIA, CA

JACKSONVILLE, FL

ORLANDO, FL
TAMPA, FL
ATLANTA, GA
BOISE, ID
CHARLOTTE, NC
ALBUQUERQUE, NM
LAS VEGAS, NV
RENO, NV
NASHVILLE, TN
AUSTIN, TX
DALLAS-FORT WORTH, TX
HOUSTON, TX
SALT LAKE CITY, UT
BELLEVUE, WA

FUTURE OFFICES

DENVER, CO

PORTLAND, OR

CHARLESTON, SC

DC - NORTHERN VIRGINIA

Boise Market Advisor

**Tyler Johnson** | tjohnson@landadvisors.com 3