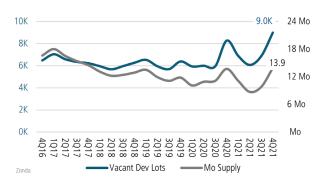

# **BOISE** MARKET REPORT





**Boise Unemployment Rate** 



**New Home Closings Down** 



New Home Starts Up



\$529,398



LANDADVISORS.COM





## **NEW HOUSING TRENDS<sup>1</sup>**



## YTD Homebuilder Ranking by Closings



## **Vacant Developed Lot Supply**



#### ANNUALIZED NEW HOME STARTS



#### ANNUALIZED NEW HOME CLOSINGS



\* Decline in closings due to material and labor shortates AVERAGE NEW HOME PRICE



## **Annual Starts vs Closings**



## MLS RESALE STATISTICS - SINGLE FAMILY HOMES<sup>2</sup>

## **ADA COUNTY** MEDIAN SALE PRICE

2020 \$546,000 \$430,073

## TOTAL DOLLAR VOLUME SOLD YTD

2020 2021 \$5.9B

## **CANYON COUNTY** MEDIAN SALE PRICE

2021

2020 \$339,900 \$419,480 ▲ 23.4%

## TOTAL DOLLAR VOLUME SOLD YTD







## **ECONOMIC TRENDS**<sup>3</sup>

## UNEMPLOYMENT RATE (unadjusted)

| BOISE          |      |
|----------------|------|
| 2020           | 2021 |
| 4.0%           | 1.8% |
| <b>▼</b> -2 2% |      |

# 1DAHO 2020 2021 4.0% 1.9% ▼ -2.1%



## TOTAL NONFARM EMPLOYMENT (in thousands)

| BOISE      |       |
|---