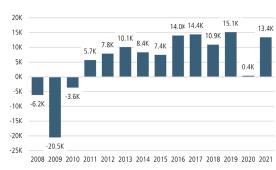

#### ANNUALIZED NEW HOME STARTS

#### ANNUALIZED NEW HOME CLOSINGS

\* Decline in closings due to material and labor shortates AVERAGE NEW HOME PRICE

## **Annual Starts vs Closings**