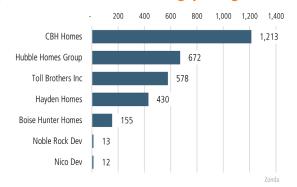

# **BOISE** MARKET REPORT





**Boise Unemployment Rate** 



**New Home Closings Down** 



New Home Starts Up



\$529,398



LANDADVISORS.COM





## **NEW HOUSING TRENDS<sup>1</sup>**



## YTD Homebuilder Ranking by Closings



## **Vacant Developed Lot Supply**



#### ANNUALIZED NEW HOME STARTS



#### ANNUALIZED NEW HOME CLOSINGS



\* Decline in closings due to material and labor shortates AVERAGE NEW HOME PRICE



## **Annual Starts vs Closings**



## MLS RESALE STATISTICS - SINGLE FAMILY HOMES<sup>2</sup>

## **ADA COUNTY** MEDIAN SALE PRICE

2020 \$546,000 \$430,073

## TOTAL DOLLAR VOLUME SOLD YTD

2020 2021 \$5.9B

## **CANYON COUNTY** MEDIAN SALE PRICE

2021

2020 \$339,900 \$419,480 ▲ 23.4%

## TOTAL DOLLAR VOLUME SOLD YTD







## **ECONOMIC TRENDS**<sup>3</sup>

## UNEMPLOYMENT RATE (unadjusted)

| BOISE          |      |
|----------------|------|
| 2020           | 2021 |
| 4.0%           | 1.8% |
| <b>▼</b> -2 2% |      |

# 1DAHO 2020 2021 4.0% 1.9% ▼ -2.1%



## TOTAL NONFARM EMPLOYMENT (in t