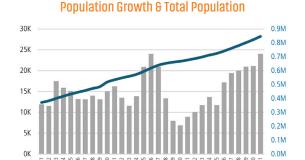

## **Change in Employment**

Total Pop

Bureau of Labor Statistics average YOY monthly employment change

Pop Growth