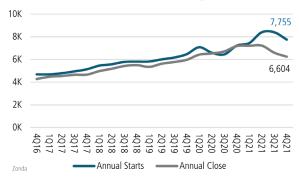

## **Annual Starts vs Closings**

#### ANNUALIZED NEW HOME STARTS

#### ANNUALIZED NEW HOME CLOSINGS

\* Decline in closings due to material and labor shortates AVERAGE NEW HOME PRICE