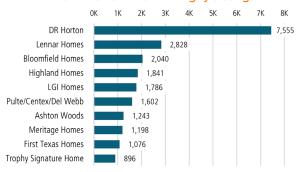

DFW Unemployment Rate



29.1%

New Home Starts Up



10.3%

New Home Closings Up



\$514,047

Avg New Home Price



LANDADVISORS.COM





# NEW HOUSING TRENDS<sup>1</sup>

#### Single & Multi-Family Permits



# 12 Month Homebuilder Ranking by Closings



# **Vacant Developed Lot Supply**



#### ANNUALIZED NEW HOME STARTS



#### ANNUALIZED NEW HOME CLOSINGS



#### AVERAGE NEW HOME PRICE



# **Annual Starts vs Closings**



# MLS RESALE STATISTICS<sup>2</sup>

# ANNUALIZED CLOSED SALES



# MEDIAN SALE PRICE



### MONTHS OF INVENTORY



#### ANNUALIZED SALES VOLUME







# **ECONOMIC TRENDS**<sup>3</sup>

# UNEMPLOYMENT RATE (unadjusted)

**DFW** 2020 2021 6.0% 3.6% ▼ -2.4%

TEXAS 2021 2020 6.7% 4.3% ▼ -2.4%



#### TOTAL NONFARM EMPLOYMENT (in thousands)

DFW 2020 2021 3,755 3,951

2020 2021 12,453 13,165



#### EMPLOYMENT CHANGE

DFW

Annualized Employment Change\*

3.0%

Annualized Employment Change\*

2.9%



#### Population Growth & Total Population



# **Change in Employment**



# YOY Change in Employment By Sector



#### 3