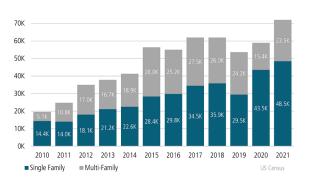

DFW Unemployment Rate



29.1%

New Home Starts Up



10.3%

New Home Closings Up



\$514,047

Avg New Home Price



LANDADVISORS.COM





# NEW HOUSING TRENDS<sup>1</sup>

#### Single & Multi-Family Permits



# 12 Month Homebuilder Ranking by Closings



# **Vacant Developed Lot Supply**



#### ANNUALIZED NEW HOME STARTS



#### ANNUALIZED NEW HOME CLOSINGS



#### AVERAGE NEW HOME PRICE



# **Annual Starts vs Closings**



# MLS RESALE STATISTICS<sup>2</sup>

# ANNUALIZED CLOSED SALES



# MEDIAN SALE PRICE



### MONTHS OF INVENTORY



#### ANNUALIZED SALES VOLUME







# **ECONOMIC TRENDS**<sup>3</sup>

# UNEMPLOYMENT RATE (unadjusted)

**DFW** 2020 2021 6.0% 3.6% ▼ -2.4%

TEXAS 2021 2020 6.7% 4.3% ▼ -2.4%



#### TOTAL NONFARM EMPLOYMENT (in thousands)

DFW 2020 2021 3,755 3,951

2020 2021 12,453 13,165



#### EMPLOYMENT CHANGE

DFW

Annualized Employment Change\*

3.0%

Annualized Employment Change\*

2.9%



#### Population Growth & Total Population



# **Change in Employment**