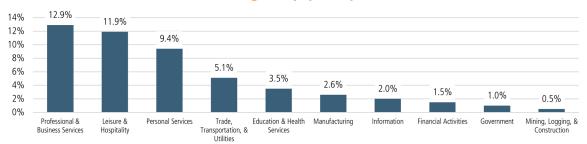

osings



# **Vacant Developed Lot Supply**



#### ANNUALIZED NEW HOME STARTS



#### ANNUALIZED NEW HOME CLOSINGS



#### AVERAGE NEW HOME PRICE



# **Annual Starts vs Closings**



# MLS RESALE STATISTICS<sup>2</sup>

# ANNUALIZED CLOSED SALES



# MEDIAN SALE PRICE



### MONTHS OF INVENTORY



#### ANNUALIZED SALES VOLUME







# **ECONOMIC TRENDS**<sup>3</sup>

# UNEMPLOYMENT RATE (unadjusted)

**DFW** 2020 2021 6.0% 3.6% ▼ -2.4%

TEXAS 2021 2020 6.7% 4.3% ▼ -2.4%



#### TOTAL NONFARM EMPLOYMENT (in thousands)

DFW 2020 2021 3,755 3,951

2020 2021 12,453 13,165



#### EMPLOYMENT CHANGE

DFW

Annualized Employment Change\*

3.0%

Annualized Employment Change\*

2.9%



#### Population Growth & Total Population



# **Change in Employment**



# YOY Change in Employment By Sector



#### 30 Year Fixed Mortgage Rate



#### **US Inflation Rate**



# THE NATION'S LEADING LAND BROKERAGE & ADVISORY FIRM

SALES · CAPITAL · M&A · CONSERVATION · ADVISORY







70+ Specialized Advisors



40+ Staff Professionals



\$32+ Billion in Sales Since 1987

SCOTTSDALE, AZ
CASA GRANDE, AZ
PRESCOTT, AZ
TUCSON, AZ
IRVINE, CA
BAY AREA, CA
COACHELLA VALLEY, CA
PASADENA, CA
ROSEVILLE, CA
SAN DIEGO, CA
SANTA BARBARA, CA
VALENCIA, CA

JACKSONVILLE, FL

ORLANDO, FL
TAMPA, FL
ATLANTA, GA
BOISE, ID
CHARLOTTE, NC
ALBUQUERQUE, NM
LAS VEGAS, NV
RENO, NV
NASHVILLE, TN
AUSTIN, TX
DALLAS-FORT WORTH, TX
HOUSTON, TX
SALT LAKE CITY, UT
BELLEVUE, WA

FUTURE OFFICES

DENVER, CO

PORTLAND, OR

CHARLESTON, SC

DC - NORTHERN VIRGINIA

Dallas/Fort Worth Market Team

Landry Burdine | Iburdine@landadvisors.