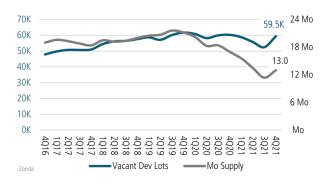

DFW Unemployment Rate



29.1%

New Home Starts Up



10.3%

New Home Closings Up



\$514,047

Avg New Home Price



LANDADVISORS.COM





# NEW HOUSING TRENDS<sup>1</sup>

#### Single & Multi-Family Permits



# 12 Month Homebuilder Ranking by Closings



# **Vacant Developed Lot Supply**



#### ANNUALIZED NEW HOME STARTS



#### ANNUALIZED NEW HOME CLOSINGS



#### AVERAGE NEW HOME PRICE



# **Annual Starts vs Closings**



# MLS RESALE STATISTICS<sup>2</sup>

# ANNUALIZED CLOSED SALES



# MEDIAN SALE PRICE



### MONTHS OF INVENTORY



#### ANNUALIZED SALES VOLUME







# **ECONOMIC TRENDS**<sup>3</sup>

# UNEMPLOYMENT RATE (unadjusted)

**DFW** 2020 2021 6.0% 3.6% ▼ -2.4%

TEXAS 2021 2020 6.7% 4.3% ▼ -2.4%



#### TOTAL NONFARM EMPLOYMENT (in thousands)

DFW 2020 2021 3,755 3,951

2020 2021 12,453 13,165



#### EMPLOYMENT CHANGE

DFW

Annualized Employment Change\*

3.0%

Annualized Employment Change\*

2.9%



#### Population Growth & Total Population



# **Change in Employment**



# YOY Change in Employment By Sector



#### 30 Year Fixed Mortgage Rate



#### **