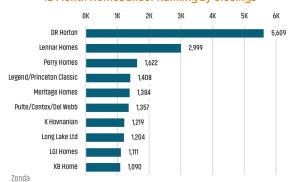

# **HOUSTON** MARKET REPORT MARKET INSIGHTS · 4Q21 13.3% 11.5% \$428,488 4.8% **New Home Closings Up Houston Unemployment Rate** Land Advisors ORGANIZATION LANDADVISORS.COM





#### NEW HOUSING TRENDS<sup>1</sup>



#### 12 Month Homebuilder Ranking by Closings



#### **Vacant Developed Lot Supply**



# 36,739 2021 41,629 ANNUALIZED NEW HOME STARTS 36,739 13.3%

#### ANNUALIZED NEW HOME CLOSINGS



#### AVERAGE NEW HOME PRICE



#### **Annual Starts vs Closings**



#### MLS RESALE STATISTICS - SINGLE FAMILY HOMES<sup>2</sup>







#### **ECONOMIC TRENDS**<sup>3</sup>



HOUSTON 2020 2021 7.6% 4.8%

TFXAS 2020 2021 6.7% 4.3% ▼ -2.4%



#### TOTAL NONFARM EMPLOYMENT (in thousands)

▼ -2.8%

HOUSTON 2020 2,995 3,147

▲ 5.1%

2020 2021 13,165 12,453 ▲ 5.7%



#### EMPLOYMENT CHANGE

### HOUSTON

Annualized Employment Change\*

0.8%

TFXAS

Annualized Employment Change\*

2.9%





#### YOY Change in Employment By Sector



#### 30 Year Fixed Mortgage Rate



#### **US Inflation Rate**



## THE NATION'S LEADING LAND BROKERAGE & ADVISORY FIRM

SALE