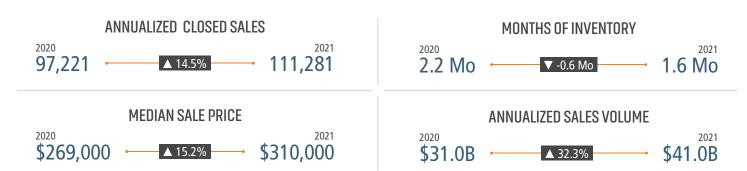

# **HOUSTON** MARKET REPORT MARKET INSIGHTS · 4Q21 13.3% 11.5% \$428,488 4.8% **New Home Closings Up Houston Unemployment Rate** Land Advisors ORGANIZATION LANDADVISORS.COM





#### NEW HOUSING TRENDS<sup>1</sup>



#### 12 Month Homebuilder Ranking by Closings



#### **Vacant Developed Lot Supply**



# 36,739 2021 41,629 ANNUALIZED NEW HOME STARTS 36,739 13.3%

#### ANNUALIZED NEW HOME CLOSINGS



#### AVERAGE NEW HOME PRICE



#### **Annual Starts vs Closings**



#### MLS RESALE STATISTICS - SINGLE FAMILY HOMES<sup>2</sup>







#### **ECONOMIC TRENDS**<sup>3</sup>



HOUSTON 2020 2021 7.6% 4.8%

TFXAS 2020 2021 6.7% 4.3% ▼ -2.4%



#### TOTAL NONFARM EMPLOYMENT (in thousands)

▼ -2.8%

HOUSTON 2020 2,995 3,147

▲ 5.1%

2020 2021 13,165 12,453 ▲ 5.7%



#### EMPLOYMENT CHANGE

### HOUSTON

Annualized Employment Change\*

0.8%

TFXAS

Annualized Employment Change\*

2.9%





#### YOY Change in Employment By Sector



#### 30 Year Fixed Mortgage Rate



#### **US Inflation Rate**



## THE NATION'S LEADING LAND BROKERAGE & ADVISORY FIRM

SALES · CAPITAL · M&A · CONSERVATION · ADVISORY







70+ Specialized Advisors



40+ Staff Professionals



\$32+ Billion in Sales Since 1987

SCOTTSDALE, AZ
CASA GRANDE, AZ
PRESCOTT, AZ
TUCSON, AZ
IRVINE, CA
BAY AREA, CA
COACHELLA VALLEY, CA
PASADENA, CA
ROSEVILLE, CA
SAN