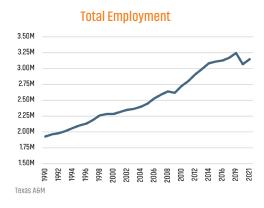

#### TOTAL NONFARM EMPLOYMENT (in thousands)

▼ -2.8%

HOUSTON 2020 2,995 3,147

▲ 5.1%

2020 2021 13,165 12,453 ▲ 5.7%