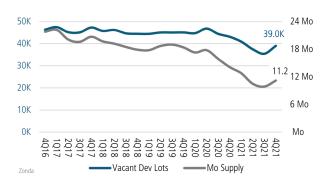

# **HOUSTON** MARKET REPORT MARKET INSIGHTS · 4Q21 13.3% 11.5% \$428,488 4.8% **New Home Closings Up Houston Unemployment Rate** Land Advisors ORGANIZATION LANDADVISORS.COM





#### NEW HOUSING TRENDS<sup>1</sup>



#### 12 Month Homebuilder Ranking by Closings



#### **Vacant Developed Lot Supply**



# 36,739 2021 41,629 ANNUALIZED NEW HOME STARTS 36,739 13.3%

#### ANNUALIZED NEW HOME CLOSINGS



#### AVERAGE NEW HOME PRICE



#### **Annual Starts vs Closings**



#### MLS RESALE STATISTICS - SINGLE FAMILY HOMES<sup>2</sup>







#### **ECONOMIC TRENDS**<sup>3</sup>



HOUSTON 2020 2021 7.6% 4.8%

TFXAS 2020 2021 6.7% 4.3% ▼ -2.4%



#### TOTAL NONFARM EMPLOYMENT (in thousands)

▼ -2.8%

HOUSTON 2020 2,995 3,147

▲ 5.1%

2020 2021 13,165 12,453 ▲ 5.7%



#### EMPLOYMENT CHANGE

### HOUSTON

Annualized Employment Change\*

0.8%

TFXAS

Annualized Employment Change\*

2.9%





#### YOY Change in Employment By Sector



#### 30 Year Fixed Mortgage Rate



#### **US Inflation Rate**



## THE NATION'S LEADING LAND BROKERAGE & ADVISORY FIRM

SALES · CAPITAL · M&A · CONSERVATION · ADVIS