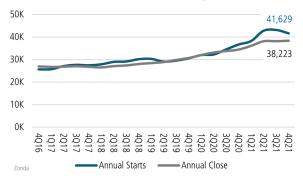

#### **Annual Starts vs Closings**

# 36,739 2021 41,629 ANNUALIZED NEW HOME STARTS 36,739 13.3%