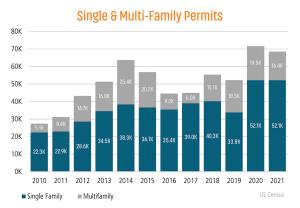

# **HOUSTON** MARKET REPORT MARKET INSIGHTS · 4Q21 13.3% 11.5% \$428,488 4.8% **New Home Closings Up Houston Unemployment Rate** Land Advisors ORGANIZATION LANDADVISORS.COM





#### NEW HOUSING TRENDS<sup>1</sup>



#### 12 Month Homebuilder Ranking by Closings



#### **Vacant Developed Lot Supply**



# 36,739 2021 41,629 ANNUALIZED NEW HOME STARTS 36,739 13.3%

#### ANNUALIZED NEW HOME CLOSINGS



#### AVERAGE NEW HOME PRICE



#### **Annual Starts vs Closings**



#### MLS RESALE STATISTICS - SINGLE FAMILY HOMES<sup>2</sup>







#### **ECONOMIC TRENDS**<sup>3</sup>



HOUSTON 2020 2021 7.6% 4.8%

TFXAS 2020 2021 6.7% 4.3% ▼ -2.4%



#### TOTAL NONFARM EMPLOYMENT (in thousands)

▼ -2.8%

HOUSTON 2020 2,995 3,147

▲ 5.1%

2020 2021 13,165 12,453 ▲ 5.7%



#### EMPLOYMENT CHANGE

### HOUSTON

Annualized Employment Change\*

0.8%

TFXAS

Annualized Employment Change\*

2.9%





#### YOY Change in Employment By Sector



#### 30 Year Fixed Mortgage Rate



#### **US Inflation Rate**



## THE NATI