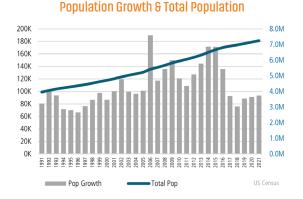

#### **ECONOMIC TRENDS**<sup>3</sup>

HOUSTON 2020 2021 7.6% 4.8%

TFXAS 2020 2021 6.7% 4.3% ▼ -2.4%