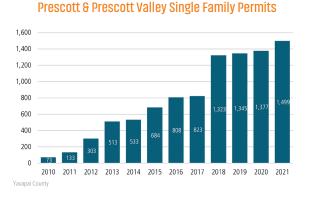

# **NORTHERN ARIZONA** MARKET REPORT







### HOUSING HIGHLIGHTS<sup>1</sup>









488



FLAGSTAFF SF MEDIAN RESALE HOME PRICE 3







### **ECONOMIC TRENDS**<sup>3</sup>

### UNEMPLOYMENT RATE (unadjusted)

2020 2021 6.1% 2.3% ▼ -3.8%

2020 2021 8.2% 3.7% ▼ -4.5%



### TOTAL NONFARM EMPLOYMENT (in thousands)

| PRESCOTI      |      |
|---------------|------|
| 2020          | 2021 |
| 64.5          | 69.3 |
| <b>▲</b> 7.4% |      |





### EMPLOYMENT CHANGE

# PRFSCOTT

Annualized Employment Change\*

7.1%

# **FLAGSTAFF**

Annualized Employment Change\*

6.0%



### **Prescott Change in Employment**



AZ Office of Economic Opp average YOY monthly employment change

## Flagstaff Change in Employment



AZ Office of Economic Opp average YOY monthly employment change

### YOY Change in Employment By Sector



### 30 Year Fixed Mortgage Rate



### **US Inflation