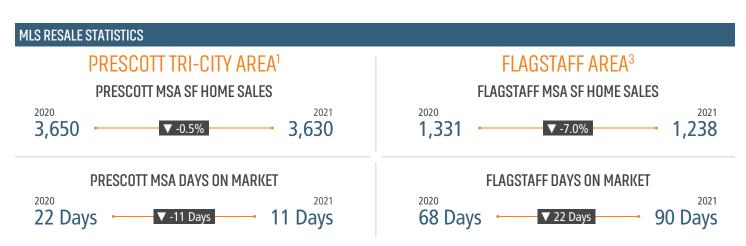

### HOUSING HIGHLIGHTS<sup>1</sup>

488

FLAGSTAFF SF MEDIAN RESALE HOME PRICE 3