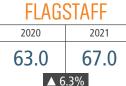

### HOUSING HIGHLIGHTS<sup>1</sup>

488

FLAGSTAFF SF MEDIAN RESALE HOME PRICE 3