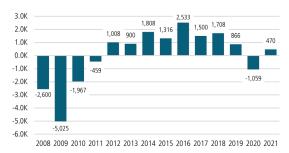

### **Prescott Change in Employment**

AZ Office of Economic Opp average YOY monthly employment change