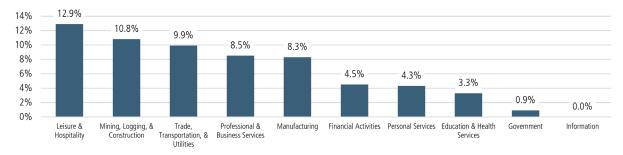

T REPORT







### HOUSING HIGHLIGHTS<sup>1</sup>









488



FLAGSTAFF SF MEDIAN RESALE HOME PRICE 3







### **ECONOMIC TRENDS**<sup>3</sup>

### UNEMPLOYMENT RATE (unadjusted)

2020 2021 6.1% 2.3% ▼ -3.8%

2020 2021 8.2% 3.7% ▼ -4.5%



### TOTAL NONFARM EMPLOYMENT (in thousands)

| PRESCOTI      |      |
|---------------|------|
| 2020          | 2021 |
| 64.5          | 69.3 |
| <b>▲</b> 7.4% |      |





### EMPLOYMENT CHANGE

# PRFSCOTT

Annualized Employment Change\*

7.1%

# **FLAGSTAFF**

Annualized Employment Change\*

6.0%



### **Prescott Change in Employment**



AZ Office of Economic Opp average YOY monthly employment change

## Flagstaff Change in Employment



AZ Office of Economic Opp average YOY monthly employment change

### YOY Change in Employment By Sector



### 30 Year Fixed Mortgage Rate



### **US Inflation Rate**



BLS unadjusted annual percentage change in CPI for all items

# THE NATION'S LEADING LAND BROKERAGE & ADVISORY FIRM

SALES · CAPITAL · M&A · CONSERVATION · ADVISORY









27 Offices Across the Nation

70+ Specialized Advisors

40+ Staff Professionals

\$32+ Billion in Sales Since 1987

SCOTTSDALE, AZ

CASA GRANDE, AZ

PRESCOTT, AZ

TUCSON, AZ

IRVINE, CA

BAY AREA, CA

COACHELLA VALLEY, CA

PASADENA, CA

ROSEVILLE, CA

SAN DIEGO, CA

SANTA BARBARA, CA

VALENCIA, CA

JACKSONVILLE, FL

ORLANDO, FL

TAMPA, FL

ATLANTA, GA

BOISE, ID

CHARLOTTE, NC

ALBUQUERQUE, NM

LAS VEGAS, NV

RENO, NV

NASHVILLE, TN

AUSTIN, TX

DALLAS-FORT WORTH, TX

HOUSTON, TX

SALT LAKE CITY, UT

BELLEVUE, WA

**FUTURE OFFICES** 

DENVER, CO

PORTLAN