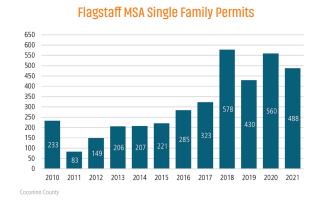

### HOUSING HIGHLIGHTS<sup>1</sup>

488

FLAGSTAFF SF MEDIAN RESALE HOME PRICE 3