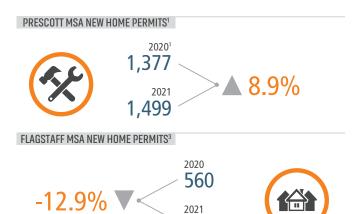

### HOUSING HIGHLIGHTS<sup>1</sup>

488

FLAGSTAFF SF MEDIAN RESALE HOME PRICE 3