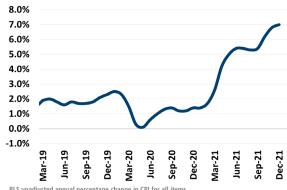

### **US Inflation Rate**

BLS unadjusted annual percentage change in CPI for all items