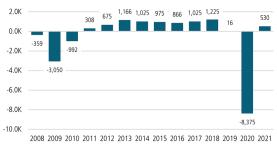

## Flagstaff Change in Employment

AZ Office of Economic Opp average YOY monthly employment change