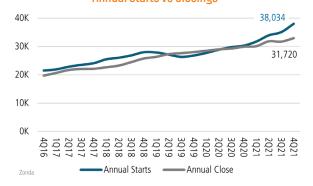

#### **Annual Starts vs Closings**

# ANNUALIZED NEW HOME STARTS 2020 30, 289

#### ANNUALIZED NEW HOME CLOSINGS