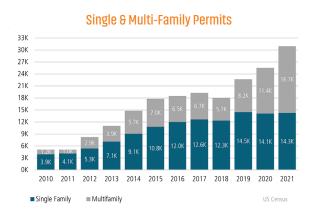

#### NEW HOUSING TRENDS<sup>1</sup>



#### 12 Month Homebuilder Ranking by Closings



#### **Vacant Developed Lot Supply**



# ANNUALIZED NEW HOME STARTS 2020 30, 289



#### ANNUALIZED NEW HOME CLOSINGS



#### AVERAGE NEW HOME PRICE - CENTRAL FLORIDA



#### **Annual Starts vs Closings**



#### MLS RESALE STATISTICS - ORLANDO<sup>2</sup>







#### **ECONOMIC TRENDS**<sup>3</sup>



ORLANDO 2020 2021 4.5% 3.8% ▼ -0.7%

UNEMPLOYMENT RATE (unadjusted)

#### **FIORIDA** 2020 2021 4.2% 3.2%

▼ -1.0%



#### TOTAL NONFARM EMPLOYMENT (in thousands)

UBI VNDU

| UNLANDO       |       |
|---------------|-------|
| 2020          | 2021  |
| 1,184         | 1,276 |
| <b>▲</b> 7.7% |       |

2020 2021 9,073 8,581 ▲ 5.7%

### EMPLOYMENT CHANGE

## ORLANDO

Annualized Employment Change\*

0.3%

# **FLORIDA**

Annualized Employment