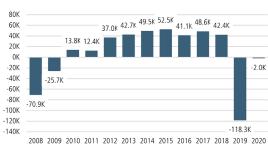

#### **ECONOMIC TRENDS**<sup>3</sup>

ORLANDO 2020 2021 4.5% 3.8% ▼ -0.7%

UNEMPLOYMENT RATE (unadjusted)