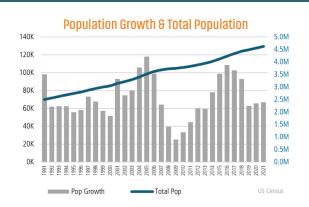

#### **ECONOMIC TRENDS**<sup>3</sup>

ORLANDO 2020 2021 4.5% 3.8% ▼ -0.7%

UNEMPLOYMENT RATE (unadjusted)