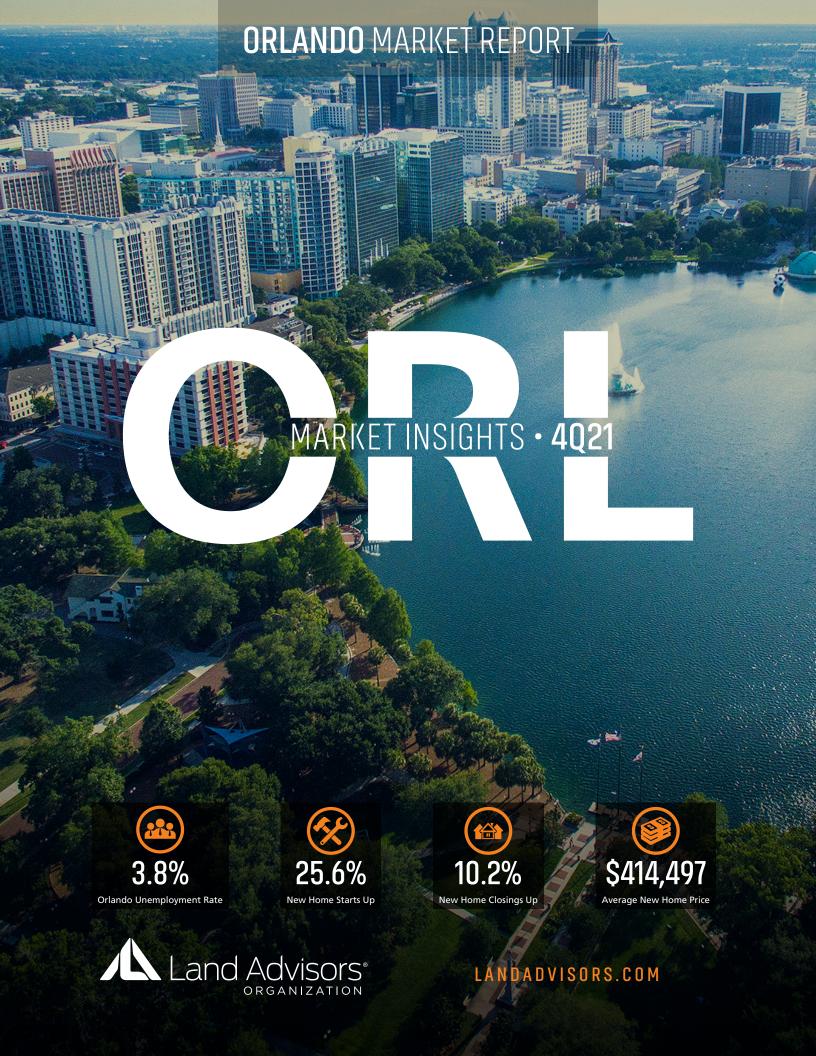

#### NEW HOUSING TRENDS<sup>1</sup>



#### 12 Month Homebuilder Ranking by Closings



#### **Vacant Developed Lot Supply**



# ANNUALIZED NEW HOME STARTS 2020 30, 289



#### ANNUALIZED NEW HOME CLOSINGS



#### AVERAGE NEW HOME PRICE - CENTRAL FLORIDA



#### **Annual Starts vs Closings**



#### MLS RESALE STATISTICS - ORLANDO<sup>2</sup>







#### **ECONOMIC TRENDS**<sup>3</sup>



ORLANDO 2020 2021 4.5% 3.8% ▼ -0.7%

UNEMPLOYMENT RATE (unadjusted)

#### **FIORIDA** 2020 2021 4.2% 3.2%

▼ -1.0%



#### TOTAL NONFARM EMPLOYMENT (in thousands)

UBI VNDU

| UNLANDO       |       |
|---------------|-------|
| 2020          | 2021  |
| 1,184         | 1,276 |
| <b>▲</b> 7.7% |       |

2020 2021 9,073 8,581 ▲ 5.7%

### EMPLOYMENT CHANGE

## ORLANDO

Annualized Employment Change\*