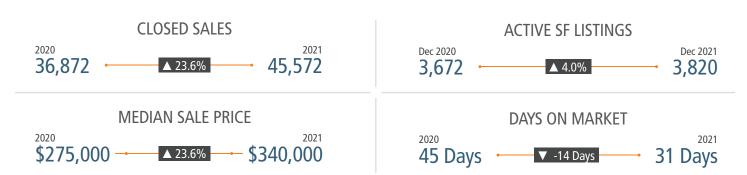

#### NEW HOUSING TRENDS<sup>1</sup>



#### 12 Month Homebuilder Ranking by Closings



#### **Vacant Developed Lot Supply**



# ANNUALIZED NEW HOME STARTS 2020 30, 289



#### ANNUALIZED NEW HOME CLOSINGS



#### AVERAGE NEW HOME PRICE - CENTRAL FLORIDA



#### **Annual Starts vs Closings**



#### MLS RESALE STATISTICS - ORLANDO<sup>2</sup>







#### **ECONOMIC TRENDS**<sup>3</sup>



ORLANDO 2020 2021 4.5% 3.8% ▼ -0.7%

UNEMPLOYMENT RATE (unadjusted)

#### **FIORIDA** 2020 2021 4.2% 3.2%

▼ -1.0%



#### TOTAL NONFARM EMPLOYMENT (in thousands)

UBI VNDU

| UNLANDO       |       |
|---------------|-------|
| 2020          | 2021  |
| 1,184         | 1,276 |
| <b>▲</b> 7.7% |       |

2020 2021 9,073 8,581 ▲ 5.7%

### EMPLOYMENT CHANGE

## ORLANDO

Annualized Employment Change\*

0.3%

# **FLORIDA**

Annualized Employment Change\*

2.2%



#### **Change in Employment**



AZ Office of Economic Opp average YOY monthly employment change

#### YOY Change in Employment By Sector



#### 30 Year Fixed Mortgage Rate



#### **US Inflation Rate**



# THE NATION'S LEADING LAND BROKERAGE & ADVISORY FIRM

SALES · CAPITAL · M&A · CONSE