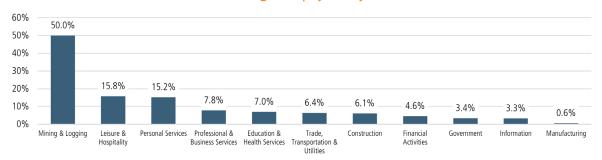

ME CLOSINGS



#### AVERAGE NEW HOME PRICE - CENTRAL FLORIDA



#### **Annual Starts vs Closings**



#### MLS RESALE STATISTICS - ORLANDO<sup>2</sup>







#### **ECONOMIC TRENDS**<sup>3</sup>



ORLANDO 2020 2021 4.5% 3.8% ▼ -0.7%

UNEMPLOYMENT RATE (unadjusted)

#### **FIORIDA** 2020 2021 4.2% 3.2%

▼ -1.0%



#### TOTAL NONFARM EMPLOYMENT (in thousands)

UBI VNDU

| UNLANDO       |       |
|---------------|-------|
| 2020          | 2021  |
| 1,184         | 1,276 |
| <b>▲</b> 7.7% |       |

2020 2021 9,073 8,581 ▲ 5.7%

### EMPLOYMENT CHANGE

## ORLANDO

Annualized Employment Change\*

0.3%

# **FLORIDA**

Annualized Employment Change\*

2.2%



#### **Change in Employment**



AZ Office of Economic Opp average YOY monthly employment change

#### YOY Change in Employment By Sector



#### 30 Year Fixed Mortgage Rate



#### **US Inflation Rate**



# THE NATION'S LEADING LAND BROKERAGE & ADVISORY FIRM

SALES · CAPITAL · M&A · CONSERVATION · ADVISORY







70+ Specialized Advisors



40+ Staff Professionals



\$32+ Billion in Sales Since 1987

SCOTTSDALE, AZ

CASA GRANDE, AZ

PRESCOTT, AZ

TUCSON, AZ

IRVINE, CA

BAY AREA, CA

COACHELLA VALLEY, CA

PASADENA, CA

ROSEVILLE, CA

SAN DIEGO, CA

SANTA BARBARA, CA

VALENCIA, CA

JACKSONVILLE, FL

ORLANDO, FL

TAMPA, FL

ATLANTA, GA

BOISE, ID

CHARLOTTE, NC

ALBUQUERQUE, NM

LAS VEGAS, NV

RENO, NV

NASHVILLE, TN

AUSTIN, TX

DALLAS-FORT WORTH, TX

HOUSTON, TX

SALT LAKE CITY, UT

BELLEVUE, WA

**FUTURE OFFICES** 

DENVER, CO

PORTLAND, OR

CHARLESTON, SC

DC - NORTHERN VIRGINIA

Orlando Market Team

**Steve Flanagan** |