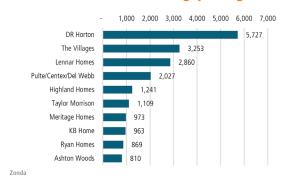

#### NEW HOUSING TRENDS<sup>1</sup>



#### 12 Month Homebuilder Ranking by Closings



#### **Vacant Developed Lot Supply**



# ANNUALIZED NEW HOME STARTS 2020 30, 289



#### ANNUALIZED NEW HOME CLOSINGS



#### AVERAGE NEW HOME PRICE - CENTRAL FLORIDA



#### **Annual Starts vs Closings**



#### MLS RESALE STATISTICS - ORLANDO<sup>2</sup>







#### **ECONOMIC TRENDS**<sup>3</sup>



ORLANDO 2020 2021 4.5% 3.8% ▼ -0.7%

UNEMPLOYMENT RATE (unadjusted)

#### **FIORIDA** 2020 2021 4.2% 3.2%

▼ -1.0%



#### TOTAL NONFARM EMPLOYMENT (in thousands)

UBI VNDU

| UNLANDO       |       |
|---------------|-------|
| 2020          | 2021  |
| 1,184         | 1,276 |
| <b>▲</b> 7.7% |       |

2020 2021 9,073 8,581 ▲ 5.7%

### EMPLOYMENT CHANGE

## ORLANDO

Annualized Employment Change\*

0.3%

# **FLORIDA**

Annualized Employment Change\*

2.2%



#### **Change in Employment**