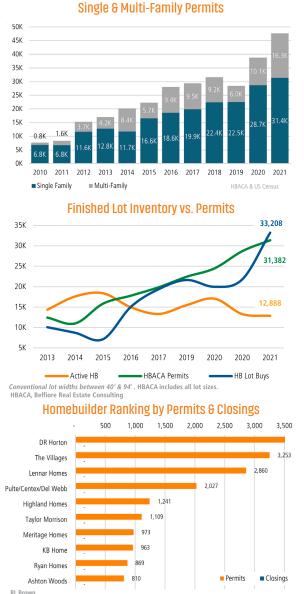

## **NEW HOUSING TRENDS<sup>1</sup>**

SF CLOSED SALES

#### MLS RESALE STATISTICS<sup>2</sup>

ANNUALIZED NEW HOME PERMITS<sup>1</sup>

ANNUALIZED NEW HOME CLOSINGS<sup>2</sup>

<sup>2020</sup> 27,795

2021

31,382