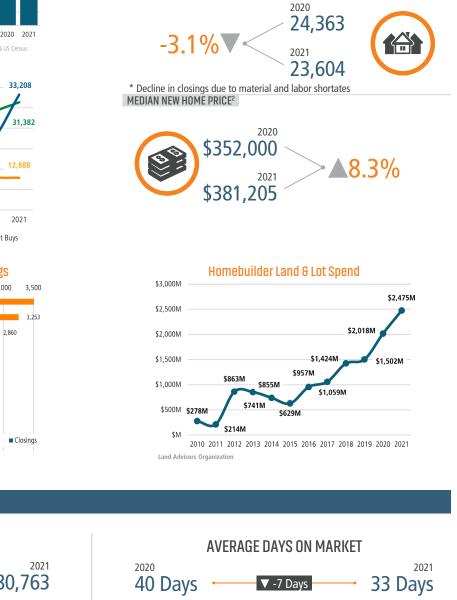

#### MLS RESALE STATISTICS<sup>2</sup>

ANNUALIZED NEW HOME PERMITS<sup>1</sup>

ANNUALIZED NEW HOME CLOSINGS<sup>2</sup>

<sup>2020</sup> 27,795

2021

31,382