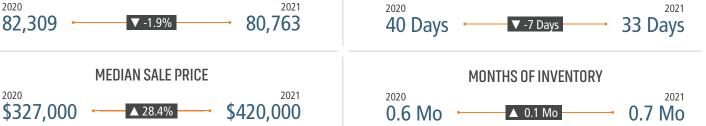

#### MLS RESALE STATISTICS<sup>2</sup>

ANNUALIZED NEW HOME PERMITS<sup>1</sup>

ANNUALIZED NEW HOME CLOSINGS<sup>2</sup>

<sup>2020</sup> 27,795

2021

31,382