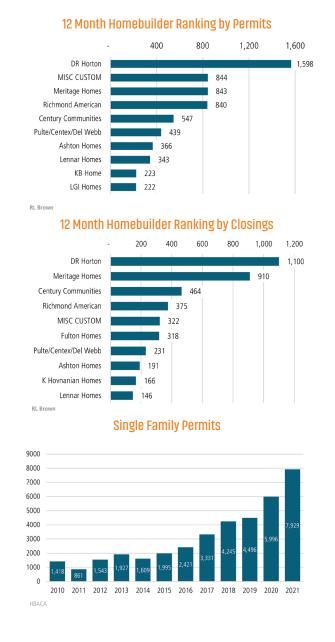

# **PINAL** MARKET REPORT











Land Advisors

LANDADVISORS.COM



PINAL COUNTY MARKET REPORT **4021** 



▲ 32.2%

16.4%

ANNUALIZED NEW HOME PERMITS

ANNUALIZED NEW HOME CLOSINGS

5.6%

MEDIAN NEW HOME PRICE

4.5%

4.0%

3.5%

3.0%

2.5%

Mar-19 Jun-19 Sep-19 Dec-19 Mar-20

St. Louis Fed

2020

2021

2020

2021

**30 Year Fixed Mortgage Rate** 

Jun-20 Sep-20 Dec-20 Mar-21

Jun-21 Sep-21 Dec-21

\$271,490

\$316,050

2020

2021

4,965

5,245

5,996

7,929

### **PINAL COUNTY HOUSING TRENDS<sup>1</sup>**



MLS RESALE STATISTICS<sup>2</sup>





#### PINAL COUNTY MARKET REPORT **4021**





## Population Growth & Total Population

/ Land Adv



#### **Pinal County Land Transactions Annual Volume**



Land Advisors Organization

#### YOY Change in Employment By Sector





#### **US Inflation Rate**



# THE NATION'S LEADING LAND BROKERAGE & ADVISORY FIRM

SALES · CAPITAL · M&A · CONSERVATION · ADVISORY



27 Offices Across the Nation

70+ Specialized Advisors

40+ Staff Professionals

\$32+ Billion in Sales Since 1987

SCOTTSDALE, AZ CASA GRANDE, AZ PRESCOTT, AZ TUCSON, AZ IRVINE, CA BAY AREA, CA COACHELLA VALLEY, CA PASADENA, CA ROSEVILLE, CA SAN DIEGO, CA SANTA BARBARA, CA VALENCIA, CA JACKSONVILLE, FL ORLANDO, FL TAMPA, FL ATLANTA, GA BOISE, ID CHARLOTTE, NC ALBUQUERQUE, NM LAS VEGAS, NV