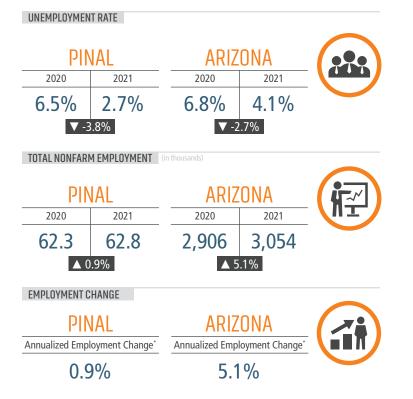

# **PINAL** MARKET REPORT











Land Advisors

LANDADVISORS.COM



PINAL COUNTY MARKET REPORT **4021** 



▲ 32.2%

16.4%

ANNUALIZED NEW HOME PERMITS

ANNUALIZED NEW HOME CLOSINGS

5.6%

MEDIAN NEW HOME PRICE

4.5%

4.0%

3.5%

3.0%

2.5%

Mar-19 Jun-19 Sep-19 Dec-19 Mar-20

St. Louis Fed

2020

2021

2020

2021

**30 Year Fixed Mortgage Rate** 

Jun-20 Sep-20 Dec-20 Mar-21

Jun-21 Sep-21 Dec-21

\$271,490

\$316,050

2020

2021

4,965

5,245

5,996

7,929

### **PINAL COUNTY HOUSING TRENDS<sup>1</sup>**



MLS RESALE STATISTICS<sup>2</sup>





#### PINAL COUNTY MARKET REPORT **4021**





## Population Growth & Total Population

/ Land Adv



#### **Pinal County Land Transactions Annual Volume**



Land Advisors Organization

#### YOY Change in Employment By Sector





#### **US Inflation Rate**



# THE NATION'S LEADING LAND BROKERAGE & ADVISORY FIRM

SALES · CAPITAL · M&A · CONSERVATION · ADVISORY



27 Offices Across the Nation

70+ Specialized Advisors

40+ Staff Professionals

\$32+ Billion in Sales Since 1987

SCOTTSDALE, AZ CASA GRANDE, AZ PRESCOTT, AZ TUCSON, AZ IRVINE, CA BAY AREA, CA COACHELLA VALLEY, CA PASADENA, CA ROSEVILLE, CA SAN DIEGO, CA SANTA BARBARA, CA VALENCIA, CA JACKSONVILLE, FL ORLANDO, FL TAMPA, FL ATLANTA, GA BOISE, ID CHARLOTTE, NC ALBUQUERQUE, NM LAS VEGAS, NV RENO, NV NASHVILLE, TN AUSTIN, TX DALLAS-FORT WORTH, TX HOUSTON, TX SALT LAKE CITY,