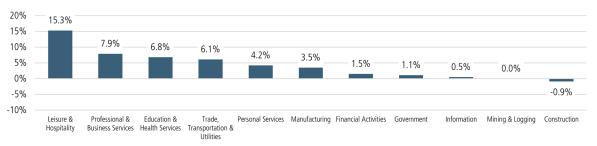

# **PINAL** MARKET REPORT











Land Advisors

LANDADVISORS.COM



PINAL COUNTY MARKET REPORT **4021** 



▲ 32.2%

16.4%

ANNUALIZED NEW HOME PERMITS

ANNUALIZED NEW HOME CLOSINGS

5.6%

MEDIAN NEW HOME PRICE

4.5%

4.0%

3.5%

3.0%

2.5%

Mar-19 Jun-19 Sep-19 Dec-19 Mar-20

St. Louis Fed

2020

2021

2020

2021

**30 Year Fixed Mortgage Rate** 

Jun-20 Sep-20 Dec-20 Mar-21

Jun-21 Sep-21 Dec-21

\$271,490

\$316,050

2020

2021

4,965

5,245

5,996

7,929

### **PINAL COUNTY HOUSING TRENDS<sup>1</sup>**



MLS RESALE STATISTICS<sup>2</sup>





#### PINAL COUNTY MARKET REPORT **4021**





## Population Growth & Total Population

/ Land Adv



#### **Pinal County Land Transactions Annual Volume**



Land Advisors Organization

#### YOY Change in Employment By Sector





#### **US Inflation Rate**



# THE NATION'S LEADING LAND BROKERAGE & ADVISORY FIRM

SALES · CAPITAL · M&A · CONSERVATION · ADVISORY



27 Offices Across the Nation

70+ Specialized Advisors

40+ Staff Professionals

\$32+ Billion in Sales Since 1987

SCOTTSDALE, AZ CASA GRANDE, AZ PRESCOTT, AZ TUCSON, AZ IRVINE, CA BAY AREA, CA COACHELLA VALLEY, CA PASADENA, CA ROSEVILLE, CA SAN DIEGO, CA SANTA BARBARA, CA VALENCIA, CA JACKSONVILLE, FL ORLANDO, FL TAMPA, FL ATLANTA, GA BOISE, ID CHARLOTTE, NC ALBUQUERQUE, NM LAS VEGAS, NV RENO, NV NASHVILLE, TN AUSTIN, TX DALLAS-FORT WORTH, TX HOUSTON, TX SALT LAKE CITY, UT BELLEVUE, WA <u>FUTURE OFFICES</u> DENVER, CO PORTLAND, OR CHARLESTON, SC DC - NORTHERN VIRGINIA

Pinal Market Team **Kirk McCarville** | kmccarville@landadvisors.com **Trey Davis*