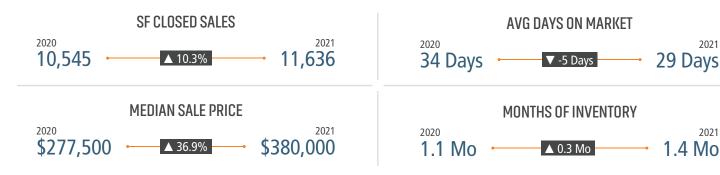

### **PINAL COUNTY HOUSING TRENDS<sup>1</sup>**

MLS RESALE STATISTICS<sup>2</sup>