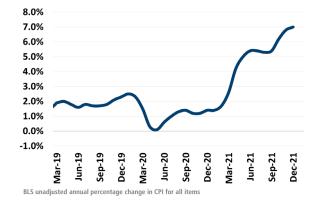

T REPORT











Land Advisors

LANDADVISORS.COM



PINAL COUNTY MARKET REPORT **4021** 



▲ 32.2%

16.4%

ANNUALIZED NEW HOME PERMITS

ANNUALIZED NEW HOME CLOSINGS

5.6%

MEDIAN NEW HOME PRICE

4.5%

4.0%

3.5%

3.0%

2.5%

Mar-19 Jun-19 Sep-19 Dec-19 Mar-20

St. Louis Fed

2020

2021

2020

2021

**30 Year Fixed Mortgage Rate** 

Jun-20 Sep-20 Dec-20 Mar-21

Jun-21 Sep-21 Dec-21

\$271,490

\$316,050

2020

2021

4,965

5,245

5,996

7,929

### **PINAL COUNTY HOUSING TRENDS<sup>1</sup>**



MLS RESALE STATISTICS<sup>2</sup>





#### PINAL COUNTY MARKET REPORT **4021**





## Population Growth & Total Population

/ Land Adv



#### **Pinal County Land Transactions Annual Volume**



Land Advisors Organization

#### YOY Change in Employment By Sector





#### **US Inflation Rate**



# THE NATION'S LEADING LAND BROKERAGE & ADVISORY FIRM

SALES · CAPITAL · M&A · CONSERVATION · ADVISORY



27 Offices Across the Nation

70+ Specialized Advisors

40+ Staff Professionals

\$32+ Billion in Sales Since 1987

SCOTTSDALE, AZ CASA GRANDE, AZ PRESCOTT, AZ TUCSON, AZ IRVINE, CA BAY AREA, CA COACHELLA VALLEY, CA PASADENA, CA ROSEVILLE, CA SAN DIEGO, CA SANTA BARBARA, CA VALENCIA, CA JACKSONVILLE, FL ORLANDO, FL TAMPA, FL ATLANTA, GA BOISE, ID CHARLOTTE, NC ALBUQUERQUE, NM LAS VEGAS, NV RENO, NV NASHVILLE, TN AUSTIN, TX DALLAS-FORT WORTH, TX HOUSTON, TX SALT LAKE CITY, UT BELLEVUE, WA <u>FUTURE OFFICES</u> DENVER, CO PORTLAND, OR CHARLESTON, SC DC - NORTHERN VIRGINIA

Pinal Market Team **Kirk McCarville** | kmccarville@landadvisors.com **Trey Davis** | tdavis@landadvisors.com 442