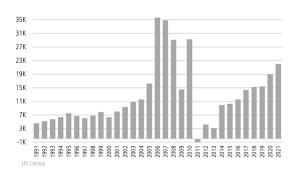

# **PINAL** MARKET REPORT











Land Advisors

LANDADVISORS.COM



PINAL COUNTY MARKET REPORT **4021** 



▲ 32.2%

16.4%

ANNUALIZED NEW HOME PERMITS

ANNUALIZED NEW HOME CLOSINGS

5.6%

MEDIAN NEW HOME PRICE

4.5%

4.0%

3.5%

3.0%

2.5%

Mar-19 Jun-19 Sep-19 Dec-19 Mar-20

St. Louis Fed

2020

2021

2020

2021

**30 Year Fixed Mortgage Rate** 

Jun-20 Sep-20 Dec-20 Mar-21

Jun-21 Sep-21 Dec-21

\$271,490

\$316,050

2020

2021

4,965

5,245

5,996

7,929

### **PINAL COUNTY HOUSING TRENDS<sup>1</sup>**



MLS RESALE STATISTICS<sup>2</sup>





#### PINAL COUNTY MARKET REPORT **4021**





## Population Growth & Total Population

/ Land Adv



#### **Pinal County Land Transactions Annual Volume**



Land Advisors Organization

#### YOY Change in Employment By Sector





#### **US Inflation Rate**



# THE NATION'S LEADING LAND BROKERAGE & ADVISORY FIRM

SALES · CAPITAL · M&A · CONSERVATION · ADVISORY



27 Offices Across the Nation

70+ Specialized Advisors

40+ Staff Professionals

\$32+ Billion in Sales Since 1987

SCOTTSDALE, AZ CASA GRANDE, AZ PRESCOTT, AZ TUCSON, AZ IRVINE, CA BAY AREA, CA COACHELLA VALLEY, CA PASADENA, CA ROSEVILLE, CA SAN DIEGO, CA SANTA BARBARA, CA VALENCIA, CA JACKSONVILLE, FL ORLANDO, FL TAMPA, FL ATLANTA, GA BOISE, ID CHARLOTTE, NC ALBUQUERQUE, NM LAS VEGAS, NV RENO, NV NASHVILLE, TN AUSTIN, TX DALLAS-FORT WORTH, TX HOUSTON, TX SALT LAKE CITY, UT BELLEVUE, WA <u>FUTURE OFFICES</u> DENVER, CO PORTLA