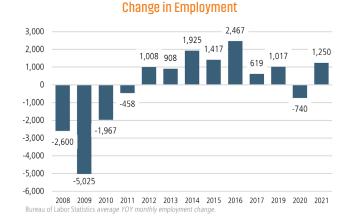

# **PINAL** MARKET REPORT











Land Advisors

LANDADVISORS.COM



PINAL COUNTY MARKET REPORT **4021** 



▲ 32.2%

16.4%

ANNUALIZED NEW HOME PERMITS

ANNUALIZED NEW HOME CLOSINGS

5.6%

MEDIAN NEW HOME PRICE

4.5%

4.0%

3.5%

3.0%

2.5%

Mar-19 Jun-19 Sep-19 Dec-19 Mar-20

St. Louis Fed

2020

2021

2020

2021

**30 Year Fixed Mortgage Rate** 

Jun-20 Sep-20 Dec-20 Mar-21

Jun-21 Sep-21 Dec-21

\$271,490

\$316,050

2020

2021

4,965

5,245

5,996

7,929

### **PINAL COUNTY HOUSING TRENDS<sup>1</sup>**



MLS RESALE STATISTICS<sup>2</sup>





#### PINAL COUNTY MARKET REPORT **4021**





## Population Growth & Total Population

/ Land Adv



#### **Pinal County Land Transactions Annual Volume**



Land Advisors Organization

#### YOY Change in Employment By Sector





#### **US Inflation Rate**



# THE NATION'S LEADING LAND BROKERAGE & ADVISORY FIRM

SALES · CAPITAL · M&A · CONSERVATION · ADVISORY



27 Offices Across the Nation

70+ Specialized Advisors

40+ Staff Professionals

\$32+ Billion in Sales Since 1987

SCOTTSDALE, AZ CASA GRANDE, AZ PRESCOTT, AZ TUCSON, AZ IRVINE, CA BAY AREA, CA COACHELLA VALLEY, CA PASADENA, CA ROSEVILLE, CA SAN DIEGO, CA SANTA BARBARA, CA VALENCIA, CA JACKSONVILLE, FL ORLANDO, FL TAMPA, FL ATLANTA, GA BOISE, ID CHARLOTTE, NC ALBUQUERQUE, NM LAS VEGAS, NV RENO, NV NASHVILLE, TN AUSTIN, TX DALLAS-FORT WORTH, TX HOUSTON, TX SALT LAKE CITY, UT BELLEVUE, WA <u>FUTURE OFFICES</u> DENVER, CO PORTLAND, OR CHARLESTON, SC DC - NORTHERN VIRGINIA

Pinal Market Team **Kirk McCarville** | kmccarville@landadvisors.com **Trey Davis**