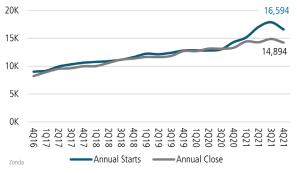

#### MLS RESALE STATISTICS - TAMPA MSA SINGLE FAMILY HOMES<sup>2</sup>

2020

SF NEW HOME STARTS

Annual Starts vs Closings

\$433,513

Dec 2021

3,293

2021