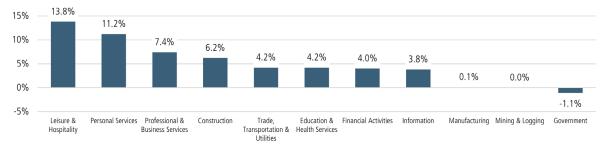

# TAMPA MARKET REPORT











LANDADVISORS.COM

TS • 4021



TAMPA MARKET REPORT **4021** 



## **NEW HOUSING TRENDS<sup>1</sup>**



#### MLS RESALE STATISTICS - TAMPA MSA SINGLE FAMILY HOMES<sup>2</sup>





2020

SF NEW HOME STARTS

Annual Starts vs Closings

\$433,513



Dec 2021

3,293

2021

0.7 Mo





### **ECONOMIC TRENDS<sup>3</sup>**



Population Growth & Total Population



#### **Change in Employment**



#### YOY Change in Employment By Sector



#### **30 Year Fixed Mortgage Rate**



#### **US Inflation Rate**



# THE NATION'S LEADING LAND BROKERAGE & ADVISORY FIRM

# SALES · CAPITAL · M&A · CONSERVATION · ADVISORY









SCOTTSDALE, AZ CASA GRANDE, AZ PRESCOTT, AZ TUCSON, AZ IRVINE, CA BAY AREA, CA COACHELLA VALLEY, CA PASADENA, CA ROSEVILLE, CA SAN DIEGO, CA SANTA BARBARA, CA VALENCIA, CA JACKSONVILLE, FL 70+ Specialized Advisors

40+ Staff Professionals

<u>FUTURE OFFICES</u> DENVER, CO PORTLAND, OR CHARLESTON, SC DC - NORTHERN VIRGINIA

TAMPA, FL ATLANTA, GA BOISE, ID CHARLOTTE, NC ALBUQUERQUE, NM LAS VEGAS, NV RENO, NV NASHVILLE, TN AUSTIN, TX DALLAS-FORT WORTH, TX HOUSTON, TX SALT LAKE CITY, UT BELLEVUE, WA

ORLANDO, FL

Tampa Bay Market Advisor Nancy Surak, ALC, CCIM | nsurak@landadvisors.com Licensed Florida Real Est