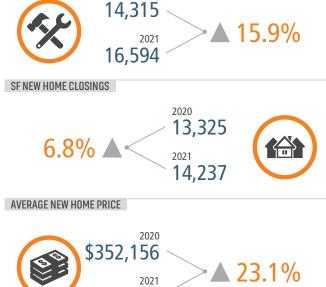

#### MLS RESALE STATISTICS - TAMPA MSA SINGLE FAMILY HOMES<sup>2</sup>

2020

SF NEW HOME STARTS

Annual Starts vs Closings

\$433,513

Dec 2021

3,293

2021