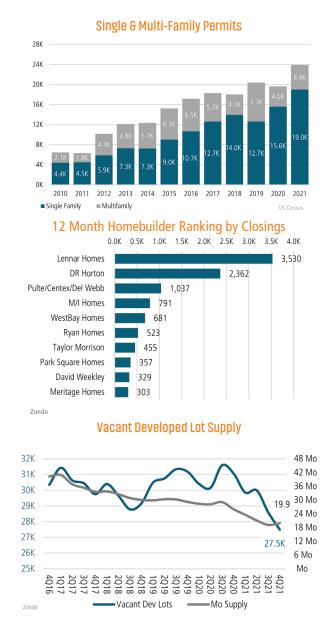

# TAMPA MARKET REPORT











LANDADVISORS.COM

TS • 4021



TAMPA MARKET REPORT **4021** 



## **NEW HOUSING TRENDS<sup>1</sup>**



#### MLS RESALE STATISTICS - TAMPA MSA SINGLE FAMILY HOMES<sup>2</sup>





2020

SF NEW HOME STARTS

Annual Starts vs Closings

\$433,513



Dec 2021

3,293

2021

0.7 Mo





### **ECONOMIC TRENDS<sup>3</sup>**



Population Growth & Total Population



#### **Change in Employment**



#### YOY Change in Employment By Sector



#### **30 Year Fixed Mortgage Rate**



#### **US Inflation Rate**



# THE NATION'S LEADING LAND BROKERAGE & ADVISORY FIRM

# SALES · CAPITAL · M&A · CONSERVATION · ADVISORY









SCOTTSDALE, AZ CASA GRANDE, AZ PRESCOTT, AZ TUCSON, AZ IRVINE, CA BAY AREA, CA COACHELLA VALLEY, CA PASADENA, CA ROSEVILLE, CA SAN DIEGO, CA SANTA BARBARA, CA VALENCIA, CA JACKSONVILLE, FL 70+ Specialized Advisors

40+ Staff Professionals

<u>FUTURE OFFICES</u> DENVER, CO PORTLAND,