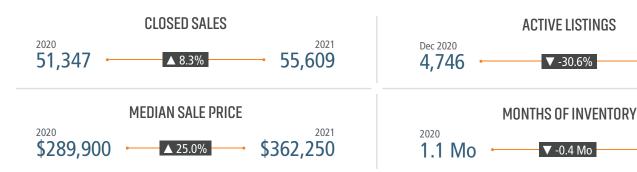

#### MLS RESALE STATISTICS - TAMPA MSA SINGLE FAMILY HOMES<sup>2</sup>

2020

SF NEW HOME STARTS

Annual Starts vs Closings

\$433,513

Dec 2021

3,293

2021