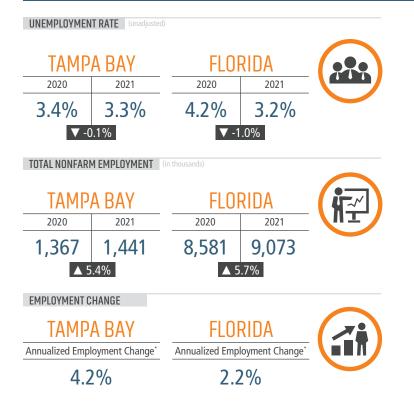

### **ECONOMIC TRENDS<sup>3</sup>**

Population Growth & Total Population

#### **Change in Employment**

#### YOY Change in Employment By Sector