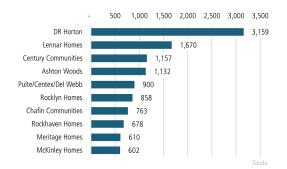

# ATLANTA MARKET REPORT

# MARKET INSIGHTS • 1022









Land Advisors

LANDADVISORS.COM



#### ATLANTA MARKET REPORT **1022**



## **NEW HOUSING TRENDS<sup>1</sup>**



#### Homebuilder Ranking by Closings 2020



#### Vacant Developed Lot Supply



### MLS RESALE STATISTICS<sup>2</sup>



ANNUALIZED NEW HOME STARTS<sup>1</sup>







### **ECONOMIC TRENDS<sup>3</sup>**



Population Growth & Total Population







-200K 2008 2009 2010 2011 2012 2013 2014 2015 2016 2017 2018 2019 2020 2021 Last 12 Mo Bureau of Labor Statistics, average YOY monthly employment change.

#### YOY Change in Employment By Sector





**US Inflation Rate** 



# THE NATION'S LEADING LAND BROKERAGE & ADVISORY FIRM

SALES · CAPITAL · CONSERVATION · ADVISORY



28 Offices Across the Nation





\$32+ Billion in Sales Since 1987

SCOTTSDALE, AZ CASA GRANDE, AZ PRESCOTT, AZ TUCSON, AZ IRVINE, CA BAY AREA, CA COACHELLA VALLEY, CA PASADENA, CA ROSEVILLE, CA SAN DIEGO, CA SANTA BARBARA, CA VALENCIA, CA LODI, CA JACKSONVILLE, FL