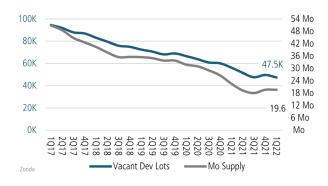

# ATLANTA MARKET REPORT

# MARKET INSIGHTS • 1022









Land Advisors

LANDADVISORS.COM



#### ATLANTA MARKET REPORT **1022**



## **NEW HOUSING TRENDS<sup>1</sup>**



#### Homebuilder Ranking by Closings 2020



#### Vacant Developed Lot Supply



### MLS RESALE STATISTICS<sup>2</sup>



ANNUALIZED NEW HOME STARTS<sup>1</sup>







### **ECONOMIC TRENDS<sup>3</sup>**



Population Growth & Total Population







-200K 2008 2009 2010 2011 2012 2013 2014 2015 2016 2017 2018 2019 2020 2021 Last 12 Mo Bureau of Labor Statistics, average YOY monthly employment change.

#### YOY Change in Employment By Sector





**US Inflation Rate** 



# THE NATION'S LEADING LAND BROKERAGE & ADVISORY FIRM

SALES · CAPITAL · CONSERVATION · ADVISORY



28 Offices Across the Nation





\$32+ Billion in Sales Since 1987

SCOTTSDALE, AZ CASA GRANDE, AZ PRESCOTT, AZ TUCSON, AZ IRVINE, CA BAY AREA, CA COACHELLA VALLEY, CA PASADENA, CA ROSEVILLE, CA SAN DIEGO, CA SANTA BARBARA, CA VALENCIA, CA LODI, CA JACKSONVILLE, FL 75+ Specialized Advisors

55+ Staff