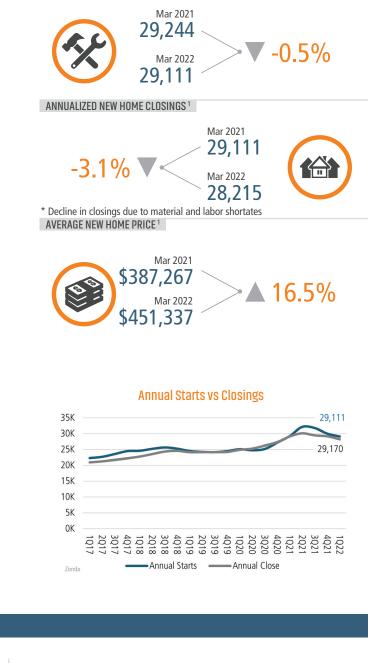

# ATLANTA MARKET REPORT

# MARKET INSIGHTS • 1022









Land Advisors

LANDADVISORS.COM



#### ATLANTA MARKET REPORT **1022**



## **NEW HOUSING TRENDS<sup>1</sup>**



#### Homebuilder Ranking by Closings 2020



#### Vacant Developed Lot Supply



### MLS RESALE STATISTICS<sup>2</sup>



ANNUALIZED NEW HOME STARTS<sup>1</sup>







### **ECONOMIC TRENDS<sup>3</sup>**



Population Growth & Total Population







-200K 2008 2009 2010 2011 2012 2013 2014 2015 2016 2017 2018 2019 2020 2021 Last 12 Mo Bureau of Labor Statistics, average YOY monthly employment change.

#### YOY Change in Employment By Sector





**US Inflation Rate** 



# THE NATION'S LEADING LAND BROKERAGE & ADVISORY FIRM

SALES · CAPITAL · CONSERVATION · ADVISORY



28 Offices Across the Nation





\$32+ Billion in Sales Since 1987

SCOTTSDALE, AZ CASA GRANDE, AZ PRESCOTT, AZ TUCSON, AZ IRVINE, CA BAY AREA, CA COACHELLA VALLEY, CA PASADENA, CA ROSEVILLE, CA SAN DIEGO, CA SANTA BARBARA, CA VALENCIA, CA LODI, CA JACKSONVILLE, FL 75+ Specialized Advisors

55+ Staff Professionals

ORLANDO, FL TAMPA, FL ATL