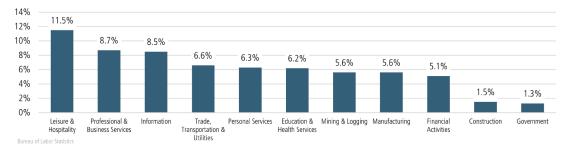

# ATLANTA MARKET REPORT

# MARKET INSIGHTS • 1022









Land Advisors

LANDADVISORS.COM



#### ATLANTA MARKET REPORT **1022**



## **NEW HOUSING TRENDS<sup>1</sup>**



#### Homebuilder Ranking by Closings 2020



#### Vacant Developed Lot Supply



### MLS RESALE STATISTICS<sup>2</sup>



ANNUALIZED NEW HOME STARTS<sup>1</sup>







### **ECONOMIC TRENDS<sup>3</sup>**



Population Growth & Total Population







-200K 2008 2009 2010 2011 2012 2013 2014 2015 2016 2017 2018 2019 2020 2021 Last 12 Mo Bureau of Labor Statistics, average YOY monthly employment change.

#### YOY Change in Employment By Sector





**US Inflation Rate** 



# THE NATION'S LEADING LAND BROKERAGE & ADVISORY FIRM

SALES · CAPITAL · CONSERVATION · ADVISORY



28 Offices Across the Nation





\$32+ Billion in Sales Since 1987

SCOTTSDALE, AZ CASA GRANDE, AZ PRESCOTT, AZ TUCSON, AZ IRVINE, CA BAY AREA, CA COACHELLA VALLEY, CA PASADENA, CA ROSEVILLE, CA SAN DIEGO, CA SANTA BARBARA, CA VALENCIA, CA LODI, CA JACKSONVILLE, FL 75+ Specialized Advisors

55+ Staff Professionals

ORLANDO, FL TAMPA, FL ATLANTA, GA BOISE, ID CHARLOTTE, NC ALBUQUERQUE, NM LAS VEGAS, NV RENO, NV NASHVILLE, TN AUSTIN, TX DALLAS-FORT WORTH, TX HOUSTON, TX SALT LAKE CITY, UT BELLEVUE, WA <u>FUTURE OFFICES</u> CHARLESTON, SC DENVER, CO KANSAS CITY, MO RALEIGH-DURHAM, NC

Atlanta Market Advisor **David Moore** | dmorre@landadvisors.com 3400 Peachtree