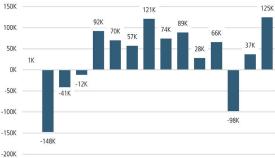

### **ECONOMIC TRENDS<sup>3</sup>**

Population Growth & Total Population

-200K 2008 2009 2010 2011 2012 2013 2014 2015 2016 2017 2018 2019 2020 2021 Last 12 Mo Bureau of Labor Statistics, average YOY monthly employment change.