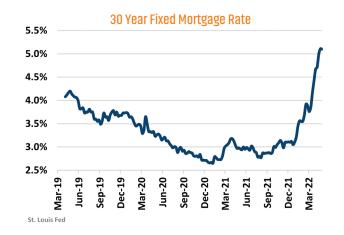

### **ECONOMIC TRENDS<sup>3</sup>**

Population Growth & Total Population

-200K 2008 2009 2010 2011 2012 2013 2014 2015 2016 2017 2018 2019 2020 2021 Last 12 Mo Bureau of Labor Statistics, average YOY monthly employment change.