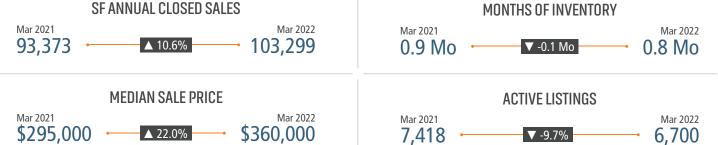

# ATLANTA MARKET REPORT

# MARKET INSIGHTS • 1022









Land Advisors

LANDADVISORS.COM



#### ATLANTA MARKET REPORT **1022**



## **NEW HOUSING TRENDS<sup>1</sup>**



#### Homebuilder Ranking by Closings 2020



#### Vacant Developed Lot Supply



### MLS RESALE STATISTICS<sup>2</sup>



ANNUALIZED NEW HOME STARTS<sup>1</sup>







### **ECONOMIC TRENDS<sup>3</sup>**



Population Growth & Total Population







-200K 2008 2009 2010 2011 2012 2013 2014 2015 2016 2017 2018 2019 2020 2021 Last 12 Mo Bureau of Labor Statistics, average YOY monthly employment change.

#### YOY Change in Employment By Sector





**US Inflation Rate** 



# THE NATION'S LEADING LAND BROKERAGE & ADVISORY FIRM

SALES · CAPITAL · CONSERVATION · ADVISORY



28 Offices Across the Nation





\$32+ Billion in Sales Since 1987

SCOTTSDALE, AZ CASA GRANDE, AZ PRESCOTT, AZ TUCSON, AZ IRVINE, CA BAY AREA, CA COACHELLA VALLEY, CA PASADENA, CA ROSEVILLE, CA SAN DIEGO, CA SANTA BARBARA, CA VALENCIA, CA LODI, CA JACKSONVILLE, FL 75+ Specialized Advisors

55+ Staff Professionals

ORLANDO, FL TAMPA, FL ATLANTA, GA BOISE, ID CHARLOTTE, NC ALBUQUERQ