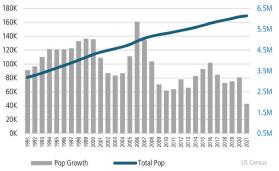

### **ECONOMIC TRENDS<sup>3</sup>**

Population Growth & Total Population

-200K 2008 2009 2010 2011 2012 2013 2014 2015 2016 2017 2018 2019 2020 2021 Last 12 Mo Bureau of Labor Statistics, average YOY monthly employment change.