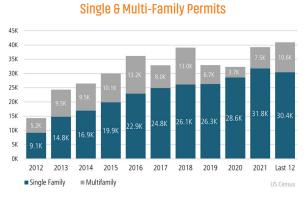

# ATLANTA MARKET REPORT

# MARKET INSIGHTS • 1022









Land Advisors

LANDADVISORS.COM



#### ATLANTA MARKET REPORT **1022**



## **NEW HOUSING TRENDS<sup>1</sup>**



#### Homebuilder Ranking by Closings 2020



#### Vacant Developed Lot Supply



### MLS RESALE STATISTICS<sup>2</sup>



ANNUALIZED NEW HOME STARTS<sup>1</sup>







### **ECONOMIC TRENDS<sup>3</sup>**



Population Growth & Total Population







-200K 2008 2009 2010 2011 2012 2013 2014 2015 2016 2017 2018 2019 2020 2021 Last 12 Mo Bureau of Labor Statistics, average YOY monthly employment change.

#### YOY Change in Employment By Sector





**US Inflation Rate** 



# THE NATION'S LEADING LAND BROKERAGE & ADVISORY FIRM

SALES · CAPITAL · CONSERVATION · ADVISORY



28 Offices Across the Nation





\$32+ Billion in Sales Since 1987

SCOTTSDALE, AZ CASA GRANDE, AZ PRESCOTT, AZ TUCSON, AZ IRVINE, CA BAY AREA, CA COACHELLA VALLEY, CA PASADENA, CA ROSEVILLE, CA SAN DIEGO, CA SANTA BARBA