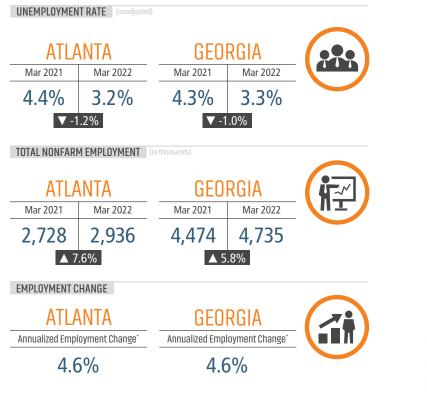

### **ECONOMIC TRENDS<sup>3</sup>**

Population Growth & Total Population

-200K 2008 2009 2010 2011 2012 2013 2014 2015 2016 2017 2018 2019 2020 2021 Last 12 Mo Bureau of Labor Statistics, average YOY monthly employment change.