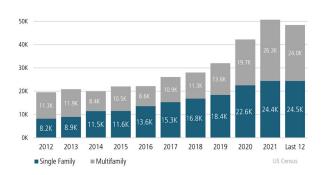

# **AUSTIN** MARKET REPORT MARKET INSIGHTS New Home Starts Up Austin Unemployment Rate New Home Closings Down Land Advisors ORGANIZATION LANDADVISORS.COM





### NEW HOUSING TRENDS<sup>1</sup>

### Single & Multi-Family Permits



### 12 Month Homebuilder Ranking by Closings



### **Vacant Developed Lot Supply**



### ANNUALIZED NEW HOME STARTS



### ANNUALIZED NEW HOME CLOSINGS



\* Decline in closings due to material and labor shortates

AVERAGE NEW HOME PRICE



### **Annual Starts vs Closings**



### MLS RESALE STATISTICS - SINGLE FAMILY HOMES<sup>2</sup>

# ANNUALIZED CLOSED SALES

Mar 2021 40,747

### Mar 2022 41,299

### **MEDIAN SALE PRICE**

Mar 2021 Mar 2022 \$425,000 \$521,100

### MONTHS OF INVENTORY

Mar 2021 Mar 2022 0.3 Mo 0.5 Mo

### ANNUALIZED SALES VOLUME

Mar 2021 Mar 2022 \$18.7B \$24.1B





### **ECONOMIC TRENDS**<sup>3</sup>

### UNEMPLOYMENT RATE (unadjusted)

| AUSTIN   |          |
|----------|----------|
| Mar 2021 | Mar 2022 |
| 4.8%     | 2.7%     |
| ▼ -2.1%  |          |

### Ma