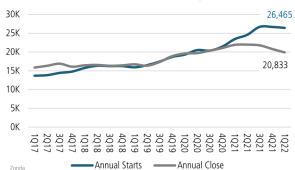

# **AUSTIN** MARKET REPORT MARKET INSIGHTS New Home Starts Up Austin Unemployment Rate New Home Closings Down Land Advisors ORGANIZATION LANDADVISORS.COM





### NEW HOUSING TRENDS<sup>1</sup>

### Single & Multi-Family Permits



### 12 Month Homebuilder Ranking by Closings



### **Vacant Developed Lot Supply**



### ANNUALIZED NEW HOME STARTS



### ANNUALIZED NEW HOME CLOSINGS



\* Decline in closings due to material and labor shortates

AVERAGE NEW HOME PRICE



### **Annual Starts vs Closings**



### MLS RESALE STATISTICS - SINGLE FAMILY HOMES<sup>2</sup>

# ANNUALIZED CLOSED SALES

Mar 2021 40,747

### Mar 2022 41,299

### **MEDIAN SALE PRICE**

Mar 2021 Mar 2022 \$425,000 \$521,100

### MONTHS OF INVENTORY

Mar 2021 Mar 2022 0.3 Mo 0.5 Mo

### ANNUALIZED SALES VOLUME

Mar 2021 Mar 2022 \$18.7B \$24.1B





### **ECONOMIC TRENDS**<sup>3</sup>

### UNEMPLOYMENT RATE (unadjusted)

| AUSTIN   |          |
|----------|----------|
| Mar 2021 | Mar 2022 |
| 4.8%     | 2.7%     |
| ▼ -2.1%  |          |

### Mar 2022 Mar 2021 6.5% 3.9% ▼ -2.6%



### TOTAL NONFARM EMPLOYMENT (in thousands)

AUSTIN Mar 2022

Mar 2021 1,222 1,123 ▲ 8.9%

Mar 2021 Mar 2022

13,181 12,477



### EMPLOYMENT CHANGE

### AUSTIN

Annualized Employment Change\*

7.9%

Annualized Employment Change\*

5.4%



###