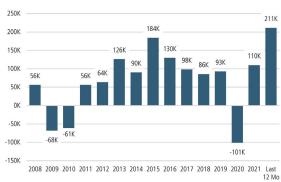

### **Change in Employment**

Bureau of Labor Statistics, average YOY monthly employment change