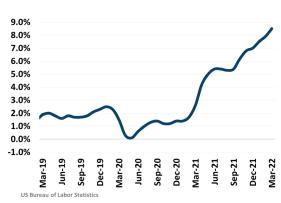

### **Change in Employment**

Bureau of Labor Statistics, average YOY monthly employment change