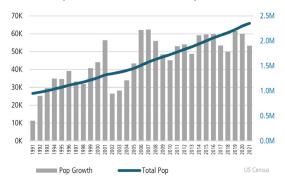

MILY HOMES<sup>2</sup>

# ANNUALIZED CLOSED SALES

Mar 2021 40,747

### Mar 2022 41,299

### **MEDIAN SALE PRICE**

Mar 2021 Mar 2022 \$425,000 \$521,100

### MONTHS OF INVENTORY

Mar 2021 Mar 2022 0.3 Mo 0.5 Mo

### ANNUALIZED SALES VOLUME

Mar 2021 Mar 2022 \$18.7B \$24.1B





### **ECONOMIC TRENDS**<sup>3</sup>

### UNEMPLOYMENT RATE (unadjusted)

| AUSTIN   |          |
|----------|----------|
| Mar 2021 | Mar 2022 |
| 4.8%     | 2.7%     |
| ▼ -2.1%  |          |

### Mar 2022 Mar 2021 6.5% 3.9% ▼ -2.6%



### TOTAL NONFARM EMPLOYMENT (in thousands)

AUSTIN Mar 2022

Mar 2021 1,222 1,123 ▲ 8.9%

Mar 2021 Mar 2022

13,181 12,477



### EMPLOYMENT CHANGE

### AUSTIN

Annualized Employment Change\*

7.9%

Annualized Employment Change\*

5.4%



### Population Growth & Total Population



### **Change in Employment**



Bureau of Labor Statistics, average YOY monthly employment change

### YOY Change in Employment By Sector



### 30 Year Fixed Mortgage Rate



### **US Inflation Rate**



## THE NATION'S LEADING LAND BROKERAGE & ADVISORY FIRM

SALES · CAPITAL · CONSERVATION · ADVISORY









28 Offices Across the Nation

75+ Specialized Advisors

55+ Staff Professionals

\$32+ Billion in Sales Since 1987

SCOTTSDALE, AZ CASA GRANDE, AZ

PRESCOTT, AZ

TUCSON, AZ

IRVINE, CA

BAY AREA, CA

COACHELLA VALLEY, CA

PASADENA, CA

ROSEVILLE, CA

SAN DIEGO, CA

SANTA BARBARA, CA

VALENCIA, CA

LODI, CA

JACKSONVILLE, FL

ORLANDO, FL

TAMPA, FL

ATLANTA, GA

BOISE, ID

CHARLOTTE, NC

ALBUQUERQUE, NM

LAS VEGAS, NV

RENO, NV

NASHVILLE, TN

AUSTIN, TX

DALLAS-FORT WORTH, TX

HOUS