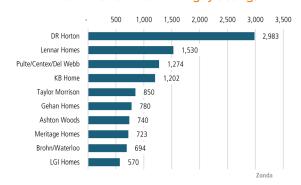

# **AUSTIN** MARKET REPORT MARKET INSIGHTS New Home Starts Up Austin Unemployment Rate New Home Closings Down Land Advisors ORGANIZATION LANDADVISORS.COM





### NEW HOUSING TRENDS<sup>1</sup>

### Single & Multi-Family Permits



### 12 Month Homebuilder Ranking by Closings



### **Vacant Developed Lot Supply**



### ANNUALIZED NEW HOME STARTS



### ANNUALIZED NEW HOME CLOSINGS



\* Decline in closings due to material and labor shortates

AVERAGE NEW HOME PRICE



### **Annual Starts vs Closings**



### MLS RESALE STATISTICS - SINGLE FAMILY HOMES<sup>2</sup>

# ANNUALIZED CLOSED SALES

Mar 2021 40,747

### Mar 2022 41,299

### **MEDIAN SALE PRICE**

Mar 2021 Mar 2022 \$425,000 \$521,100

### MONTHS OF INVENTORY

Mar 2021 Mar 2022 0.3 Mo 0.5 Mo

### ANNUALIZED SALES VOLUME

Mar 2021 Mar 2022 \$18.7B \$24.1B





### **ECONOMIC TRENDS**<sup>3</sup>

### UNEMPLOYMENT RATE (unadjusted)

| AUSTIN   |          |
|----------|----------|
| Mar 2021 | Mar 2022 |
| 4.8%     | 2.7%     |
| ▼ -2.1%  |          |

### Mar 2022 Mar 2021 6.5% 3.9% ▼ -2.6%



### TOTAL N