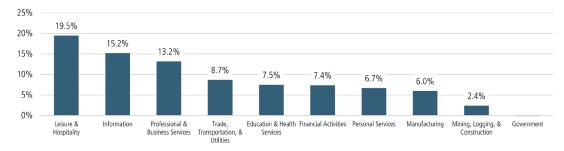

00 \$521,100

### MONTHS OF INVENTORY

Mar 2021 Mar 2022 0.3 Mo 0.5 Mo

### ANNUALIZED SALES VOLUME

Mar 2021 Mar 2022 \$18.7B \$24.1B





### **ECONOMIC TRENDS**<sup>3</sup>

### UNEMPLOYMENT RATE (unadjusted)

| AUSTIN   |          |
|----------|----------|
| Mar 2021 | Mar 2022 |
| 4.8%     | 2.7%     |
| ▼ -2.1%  |          |

### Mar 2022 Mar 2021 6.5% 3.9% ▼ -2.6%



### TOTAL NONFARM EMPLOYMENT (in thousands)

AUSTIN Mar 2022

Mar 2021 1,222 1,123 ▲ 8.9%

Mar 2021 Mar 2022

13,181 12,477



### EMPLOYMENT CHANGE

### AUSTIN

Annualized Employment Change\*

7.9%

Annualized Employment Change\*

5.4%



### Population Growth & Total Population



### **Change in Employment**



Bureau of Labor Statistics, average YOY monthly employment change

### YOY Change in Employment By Sector



### 30 Year Fixed Mortgage Rate



### **US Inflation Rate**



## THE NATION'S LEADING LAND BROKERAGE & ADVISORY FIRM

SALES · CAPITAL · CONSERVATION · ADVISORY









28 Offices Across the Nation

75+ Specialized Advisors

55+ Staff Professionals

\$32+ Billion in Sales Since 1987

SCOTTSDALE, AZ CASA GRANDE, AZ

PRESCOTT, AZ

TUCSON, AZ

IRVINE, CA

BAY AREA, CA

COACHELLA VALLEY, CA

PASADENA, CA

ROSEVILLE, CA

SAN DIEGO, CA

SANTA BARBARA, CA

VALENCIA, CA

LODI, CA

JACKSONVILLE, FL

ORLANDO, FL

TAMPA, FL

ATLANTA, GA

BOISE, ID

CHARLOTTE, NC

ALBUQUERQUE, NM

LAS VEGAS, NV

RENO, NV

NASHVILLE, TN

AUSTIN, TX

DALLAS-FORT WORTH, TX

HOUSTON, TX

SALT LAKE CITY, UT

BELLEVUE, WA

**FUTURE OFFICES** 

CHARLESTON, SC

DENVER, CO

KANSAS CITY, MO

RALEIGH-DURHAM, NC

Austin Marke