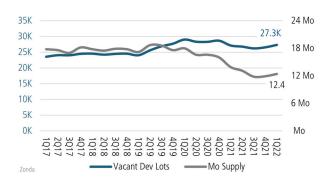

# **AUSTIN** MARKET REPORT MARKET INSIGHTS New Home Starts Up Austin Unemployment Rate New Home Closings Down Land Advisors ORGANIZATION LANDADVISORS.COM





### NEW HOUSING TRENDS<sup>1</sup>

### Single & Multi-Family Permits



### 12 Month Homebuilder Ranking by Closings



### **Vacant Developed Lot Supply**



### ANNUALIZED NEW HOME STARTS



### ANNUALIZED NEW HOME CLOSINGS



\* Decline in closings due to material and labor shortates

AVERAGE NEW HOME PRICE



### **Annual Starts vs Closings**



### MLS RESALE STATISTICS - SINGLE FAMILY HOMES<sup>2</sup>

# ANNUALIZED CLOSED SALES

Mar 2021 40,747

### Mar 2022 41,299

### **MEDIAN SALE PRICE**

Mar 2021 Mar 2022 \$425,000 \$521,100

### MONTHS OF INVENTORY

Mar 2021 Mar 2022 0.3 Mo 0.5 Mo

### ANNUALIZED SALES VOLUME

Mar 2021 Mar 2022 \$18.7B \$24.1B





### **ECONOMIC TRENDS**<sup>3</sup>

### UNEMPLOYMENT RATE (unadjusted)

| AUSTIN   |          |
|----------|----------|
| Mar 2021 | Mar 2022 |
| 4.8%     | 2.7%     |
| ▼ -2.1%  |          |

### Mar 2022 Mar 2021 6.5% 3.9% ▼ -2.6%



### TOTAL NONFARM EMPLOYMENT (in thousands)

AUSTI