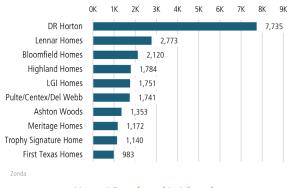

# **NEW HOUSING TRENDS<sup>1</sup>**

12 Month Homebuilder Ranking by Closings

Vacant Developed Lot Supply