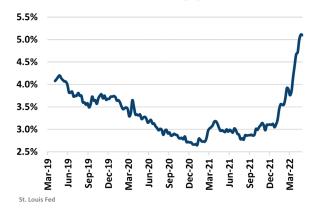

D NEW HOME STARTS

ANNUALIZED NEW HOME CLOSINGS

7.4%

AVERAGE NEW HOME PRICE

60K

50K

40K

30K

20K

10K

0K

1Q18 4Q17 3Q17 2Q17 1Q17 Mar 2021

Mar 2022

Mar 2021

Mar 2022

Annual Starts

**Annual Starts vs Closings** 

11022 30211 20211 11021 11021 11021 3020 20200 20200 20200 3019 2019 2018

Annual Close

\$447,999

\$571,261

Mar 2021

Mar 2022 **45,378** 

42,233

45,401

55,352

# **NEW HOUSING TRENDS<sup>1</sup>**



12 Month Homebuilder Ranking by Closings



Vacant Developed Lot Supply



### MLS RESALE STATISTICS<sup>2</sup>





DALLAS/FT WORTH MARKET REPORT 1022



## **ECONOMIC TRENDS<sup>3</sup>**



**Population Growth & Total Population** 



#### **Change in Employment**



Bureau of Lal

#### YOY Change in Employment By Sector



#### **30 Year Fixed Mortgage Rate**



#### **US Inflation Rate**



# THE NATION'S LEADING LAND BROKERAGE & ADVISORY FIRM

SALES · CAPITAL · CONSERVATION · ADVISORY



28 Offices Across the Nation





\$32+ Billion in Sales Since 1987

SCOTTSDALE, AZ CASA GRANDE, AZ PRESCOTT, AZ TUCSON, AZ IRVINE, CA BAY AREA, CA COACHELLA VALLEY, CA PASADENA, CA ROSEVILLE, CA SAN DIEGO, CA SANTA BARBARA, CA VALENCIA, CA LODI, CA JACKSONVILLE, FL 75+ Specialized Advisors

55+ Staff Professionals

ORLANDO, FL TAMPA, FL ATLANTA, GA BOISE, ID CHARLOTTE, NC ALBUQUERQUE, NM LAS VEGAS, NV RENO, NV NASHVILLE, TN AUSTIN, TX DALLAS-FORT WORTH, TX HOUSTON, TX SALT LAKE CITY, UT BELLEVUE, WA <u>FUTURE OFFICES</u> Charleston, SC Denver, Co Kansas City, Mo Raleigh-Durham, NC

Dallas/Fort Worth Market Team Landry Burdine | lburdine@landadvisors.com Austi