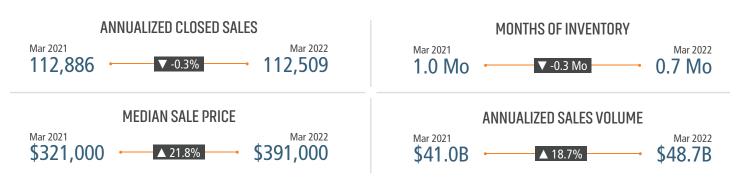

# DALLAS/FORT WORTH MARKET REPORT











LANDADVISORS.COM

INSIGHTS • 1022



DALLAS/FT WORTH MARKET REPORT **1022** 



**▲ 21.9%** 

27.5%

55.352

45.035

ANNUALIZED NEW HOME STARTS

ANNUALIZED NEW HOME CLOSINGS

7.4%

AVERAGE NEW HOME PRICE

60K

50K

40K

30K

20K

10K

0K

1Q18 4Q17 3Q17 2Q17 1Q17 Mar 2021

Mar 2022

Mar 2021

Mar 2022

Annual Starts

**Annual Starts vs Closings** 

11022 30211 20211 11021 11021 11021 3020 20200 20200 20200 3019 2019 2018

Annual Close

\$447,999

\$571,261

Mar 2021

Mar 2022 **45,378** 

42,233

45,401

55,352

# **NEW HOUSING TRENDS<sup>1</sup>**



12 Month Homebuilder Ranking by Closings



Vacant Developed Lot Supply



### MLS RESALE STATISTICS<sup>2</sup>





DALLAS/FT WORTH MARKET REPORT 1022



## **ECONOMIC TRENDS<sup>3</sup>**



**Population Growth & Total Population** 



#### **Change in Employment**



Bureau of Lal

#### YOY Change in Employment By Sector



#### **30 Year Fixed Mortgage Rate**



#### **US Inflation Rate**



# THE NATION'S LEADING LAND BROKERAGE & ADVISORY FIRM

SALES · CAPITAL · CONSERVATION · ADVISORY



28 Offices Across the Nation





\$32+ Billion in Sales Since 1987

SCOTTSDALE, AZ CASA GRANDE, AZ PRESCOTT, AZ TUCSON, AZ IRVINE, CA BAY AREA, CA COACHELLA VALLEY, CA PASADENA, CA ROSEVILLE, CA SAN DIEGO, CA SANTA BARBARA, CA VALENCIA, CA LODI, CA JACKSONVILLE, FL 75+ Specialized Advisors

55+ Staff Professionals

ORLANDO, FL TAMPA, FL ATLANTA, GA BOISE, ID CHARLOTTE, NC ALBUQUERQUE, NM LAS VEGAS, NV RENO, NV