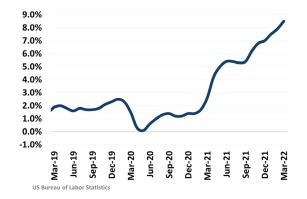

NEW HOME CLOSINGS

7.4%

AVERAGE NEW HOME PRICE

60K

50K

40K

30K

20K

10K

0K

1Q18 4Q17 3Q17 2Q17 1Q17 Mar 2021

Mar 2022

Mar 2021

Mar 2022

Annual Starts

**Annual Starts vs Closings** 

11022 30211 20211 11021 11021 11021 3020 20200 20200 20200 3019 2019 2018

Annual Close

\$447,999

\$571,261

Mar 2021

Mar 2022 **45,378** 

42,233

45,401

55,352

# **NEW HOUSING TRENDS<sup>1</sup>**



12 Month Homebuilder Ranking by Closings



Vacant Developed Lot Supply



### MLS RESALE STATISTICS<sup>2</sup>





DALLAS/FT WORTH MARKET REPORT 1022



## **ECONOMIC TRENDS<sup>3</sup>**



**Population Growth & Total Population** 



#### **Change in Employment**



Bureau of Lal

#### YOY Change in Employment By Sector



#### **30 Year Fixed Mortgage Rate**



#### **US Inflation Rate**



# THE NATION'S LEADING LAND BROKERAGE & ADVISORY FIRM

SALES · CAPITAL · CONSERVATION · ADVISORY



28 Offices Across the Nation





\$32+ Billion in Sales Since 1987

SCOTTSDALE, AZ CASA GRANDE, AZ PRESCOTT, AZ TUCSON, AZ IRVINE, CA BAY AREA, CA COACHELLA VALLEY, CA PASADENA, CA ROSEVILLE, CA SAN DIEGO, CA SANTA BARBARA, CA VALENCIA, CA LODI, CA JACKSONVILLE, FL 75+ Specialized Advisors

55+ Staff Professionals

ORLANDO, FL TAMPA, FL ATLANTA, GA BOISE, ID CHARLOTTE, NC ALBUQUERQUE, NM LAS VEGAS, NV RENO, NV NASHVILLE, TN AUSTIN, TX DALLAS-FORT WORTH, TX HOUSTON, TX SALT LAKE CITY, UT BELLEVUE, WA <u>FUTURE OFFICES</u> Charleston, SC Denver, Co Kansas City, Mo Raleigh-Durham, NC

Dallas/Fort Worth Market Team Landry Burdine | lburdine@landadvisors.com Austin Reilly | areilly@landadvisor