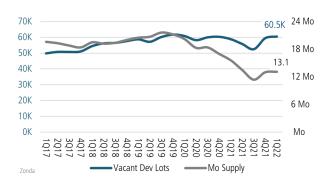

# **NEW HOUSING TRENDS<sup>1</sup>**

12 Month Homebuilder Ranking by Closings

Vacant Developed Lot Supply