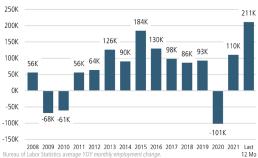

1022



DALLAS/FT WORTH MARKET REPORT **1022** 



**▲ 21.9%** 

27.5%

55.352

45.035

ANNUALIZED NEW HOME STARTS

ANNUALIZED NEW HOME CLOSINGS

7.4%

AVERAGE NEW HOME PRICE

60K

50K

40K

30K

20K

10K

0K

1Q18 4Q17 3Q17 2Q17 1Q17 Mar 2021

Mar 2022

Mar 2021

Mar 2022

Annual Starts

**Annual Starts vs Closings** 

11022 30211 20211 11021 11021 11021 3020 20200 20200 20200 3019 2019 2018

Annual Close

\$447,999

\$571,261

Mar 2021

Mar 2022 **45,378** 

42,233

45,401

55,352

# **NEW HOUSING TRENDS<sup>1</sup>**



12 Month Homebuilder Ranking by Closings



Vacant Developed Lot Supply



### MLS RESALE STATISTICS<sup>2</sup>





DALLAS/FT WORTH MARKET REPORT 1022



## **ECONOMIC TRENDS<sup>3</sup>**



**Population Growth & Total Population** 



#### **Change in Employment**



Bureau of Lal

#### YOY Change in Employment By Sector



#### **30 Year Fixed Mortgage Rate**



#### **US Inflation Rate**



# THE NATION'S LEADING LAND BROKERAGE & ADVISORY FIRM

SALES · CAPITAL · CONSERVATION · ADVISORY



28 Offices Across the Nation





\$32+ Billion in Sales Since 1987

SCOTTSDALE, AZ CASA GRANDE, AZ PRESCOTT, AZ TUCSON, AZ IRVINE, CA BAY AREA, CA COACHELLA VALLEY, CA PASADENA, CA ROSEVILLE, CA SAN DIEGO, CA SANTA BARBARA, CA VALENCIA, CA LODI, CA JACKSONVILLE, FL 75+ Specialized Advisors

55+ Staff Professionals

ORLANDO, FL TAMPA, FL ATLANTA, GA BOISE, ID CHARLOTTE, NC ALBUQUERQUE, NM LAS VEGAS, NV RENO, NV NASHVILLE, TN AUSTIN, TX DALLAS-FORT WORTH, TX HOUSTON, TX SALT LAKE CITY, UT BELLEVUE, WA <u>FUTURE OFFICES</u> Charleston, SC Denver, Co Kansas City, Mo