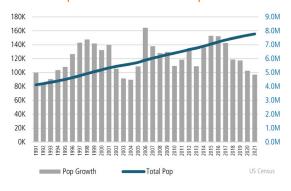

LANDADVISORS.COM

INSIGHTS • 1022



DALLAS/FT WORTH MARKET REPORT **1022** 



**▲ 21.9%** 

27.5%

55.352

45.035

ANNUALIZED NEW HOME STARTS

ANNUALIZED NEW HOME CLOSINGS

7.4%

AVERAGE NEW HOME PRICE

60K

50K

40K

30K

20K

10K

0K

1Q18 4Q17 3Q17 2Q17 1Q17 Mar 2021

Mar 2022

Mar 2021

Mar 2022

Annual Starts

**Annual Starts vs Closings** 

11022 30211 20211 11021 11021 11021 3020 20200 20200 20200 3019 2019 2018

Annual Close

\$447,999

\$571,261

Mar 2021

Mar 2022 **45,378** 

42,233

45,401

55,352

# **NEW HOUSING TRENDS<sup>1</sup>**



12 Month Homebuilder Ranking by Closings



Vacant Developed Lot Supply



### MLS RESALE STATISTICS<sup>2</sup>





DALLAS/FT WORTH MARKET REPORT 1022



## **ECONOMIC TRENDS<sup>3</sup>**



**Population Growth & Total Population** 



#### **Change in Employment**



Bureau of Lal

#### YOY Change in Employment By Sector



#### **30 Year Fixed Mortgage Rate**



#### **US Inflation Rate**



# THE NATION'S LEADING LAND BROKERAGE & ADVISORY FIRM

SALES · CAPITAL · CONSERVATION · ADVISORY



28 Offices Across the Nation





\$32+ Billion in Sales Since 1987

SCOTTSDALE, AZ CASA GRANDE, AZ PRESCOTT, AZ TUCSON, AZ IRVINE, CA BAY AREA, CA COACHELLA VALLEY, CA PASADENA, CA ROSEVILLE, CA SAN DIEGO, CA SANTA BARBARA, CA VALENCIA, CA LODI, CA JACKSONVILLE, FL 75+ Specialized Advisors

55+ Staff Professionals

ORLANDO, FL TAMPA, FL ATLANTA, GA BOISE, ID CHARLOTTE, NC ALBUQUERQUE, NM LAS VEGAS, NV RENO, NV NASHVILLE, TN AUSTIN, TX DALLAS-FORT WORTH, TX HOUSTON, TX SALT LAKE CITY, UT BELLEVUE, WA <u>FUTURE OFFICES</u> Charlesto