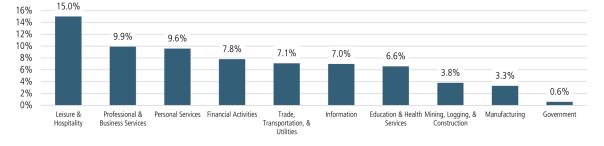

.9%** 

27.5%

55.352

45.035

ANNUALIZED NEW HOME STARTS

ANNUALIZED NEW HOME CLOSINGS

7.4%

AVERAGE NEW HOME PRICE

60K

50K

40K

30K

20K

10K

0K

1Q18 4Q17 3Q17 2Q17 1Q17 Mar 2021

Mar 2022

Mar 2021

Mar 2022

Annual Starts

**Annual Starts vs Closings** 

11022 30211 20211 11021 11021 11021 3020 20200 20200 20200 3019 2019 2018

Annual Close

\$447,999

\$571,261

Mar 2021

Mar 2022 **45,378** 

42,233

45,401

55,352

# **NEW HOUSING TRENDS<sup>1</sup>**



12 Month Homebuilder Ranking by Closings



Vacant Developed Lot Supply



### MLS RESALE STATISTICS<sup>2</sup>





DALLAS/FT WORTH MARKET REPORT 1022



## **ECONOMIC TRENDS<sup>3</sup>**



**Population Growth & Total Population** 



#### **Change in Employment**



Bureau of Lal

#### YOY Change in Employment By Sector



#### **30 Year Fixed Mortgage Rate**



#### **US Inflation Rate**



# THE NATION'S LEADING LAND BROKERAGE & ADVISORY FIRM

SALES · CAPITAL · CONSERVATION · ADVISORY



28 Offices Across the Nation





\$32+ Billion in Sales Since 1987

SCOTTSDALE, AZ CASA GRANDE, AZ PRESCOTT, AZ TUCSON, AZ IRVINE, CA BAY AREA, CA COACHELLA VALLEY, CA PASADENA, CA ROSEVILLE, CA SAN DIEGO, CA SANTA BARBARA, CA VALENCIA, CA LODI, CA JACKSONVILLE, FL 75+ Specialized Advisors

55+ Staff Professionals

ORLANDO, FL TAMPA, FL ATLANTA, GA BOISE, ID CHARLOTTE, NC ALBUQUERQUE, NM LAS VEGAS, NV RENO, NV NASHVILLE, TN AUSTIN, TX DALLAS-FORT WORTH, TX HOUSTON, TX SALT LAKE CITY, UT BELLEVUE, WA <u>FUTURE OFFICES</u> Charleston, SC Denver, Co Kansas City, Mo Raleigh-Durham, NC

Dallas/Fort Worth Market Team Landry B