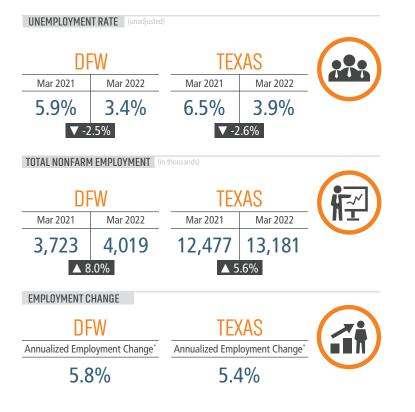

## **ECONOMIC TRENDS<sup>3</sup>**

**Population Growth & Total Population** 

#### **Change in Employment**

Bureau of Lal

#### YOY Change in Employment By Sector