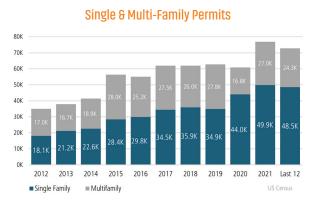

20K

10K

0K

1Q18 4Q17 3Q17 2Q17 1Q17 Mar 2021

Mar 2022

Mar 2021

Mar 2022

Annual Starts

**Annual Starts vs Closings** 

11022 30211 20211 11021 11021 11021 3020 20200 20200 20200 3019 2019 2018

Annual Close

\$447,999

\$571,261

Mar 2021

Mar 2022 **45,378** 

42,233

45,401

55,352