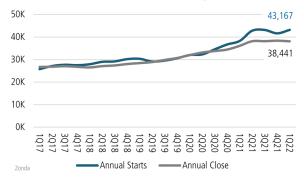

# **HOUSTON** MARKET REPORT MARKET INSIGHTS · 1Q22 **12.7%** \$469,540 New Home Closings Up **Houston Unemployment Rate** Land Advisors ORGANIZATION LANDADVISORS.COM





# NEW HOUSING TRENDS<sup>1</sup>

## Single & Multi-Family Permits



# 12 Month Homebuilder Ranking by Closings



# **Vacant Developed Lot Supply**



#### ANNUALIZED NEW HOME STARTS



#### ANNUALIZED NEW HOME CLOSINGS



#### AVERAGE NEW HOME PRICE



# **Annual Starts vs Closings**



# MLS RESALE STATISTICS - SINGLE FAMILY HOMES<sup>2</sup>

# ANNUALIZED CLOSED SALES

#### MEDIAN SALE PRICE

#### MONTHS OF INVENTORY

# ANNUALIZED SALES VOLUME





# **ECONOMIC TRENDS**<sup>3</sup>

# UNEMPLOYMENT RATE (unadjusted)

| HOUSTON        |          |
|----------------|----------|
| Mar 2021       | Mar 2022 |
| 7.2%           | 4.4%     |
| <b>▼</b> -2.8% |          |

## TFXAS Mar 2021 Mar 2022 6.5% 3.9%

▼ -2.6%



TOTAL NONFARM EMPLOYMENT (in thousands)

| HOUSTON  |          |
|----------|----------|
| Mar 2021 | Mar 2022 |
| 2,999    | 3,164    |



▲ 5.6%



▲ 5.5%

EMPLOYMENT CHANGE

# HOUSTON

Annualized Employment Change\*

4.0%

TFXAS

Annualized Employment Change\*

5.4%





#### YOY Change in Employment By Sector





#### **US Inflation Rate**



# THE NATION