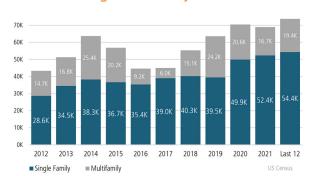

# **HOUSTON** MARKET REPORT MARKET INSIGHTS · 1Q22 **12.7%** \$469,540 New Home Closings Up **Houston Unemployment Rate** Land Advisors ORGANIZATION LANDADVISORS.COM





# NEW HOUSING TRENDS<sup>1</sup>

## Single & Multi-Family Permits



# 12 Month Homebuilder Ranking by Closings



# **Vacant Developed Lot Supply**



#### ANNUALIZED NEW HOME STARTS



#### ANNUALIZED NEW HOME CLOSINGS



#### AVERAGE NEW HOME PRICE



# **Annual Starts vs Closings**



# MLS RESALE STATISTICS - SINGLE FAMILY HOMES<sup>2</sup>

# ANNUALIZED CLOSED SALES

#### MEDIAN SALE PRICE

#### MONTHS OF INVENTORY

# ANNUALIZED SALES VOLUME





# **ECONOMIC TRENDS**<sup>3</sup>

# UNEMPLOYMENT RATE (unadjusted)

| HOUSTON        |          |
|----------------|----------|
| Mar 2021       | Mar 2022 |
| 7.2%           | 4.4%     |
| <b>▼</b> -2.8% |          |

## TFXAS Mar 2021 Mar 2022 6.5% 3.9%

▼ -2.6%



TOTAL NONFARM EMPLOYMENT (in thousands)

| HOUSTON  |          |
|----------|----------|
| Mar 2021 | Mar 2022 |
| 2,999    | 3,164    |



▲