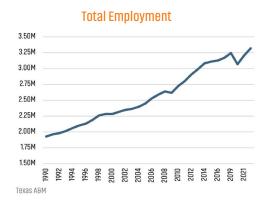

## TFXAS Mar 2021 Mar 2022 6.5% 3.9%

▼ -2.6%

TOTAL NONFARM EMPLOYMENT (in thousands)

| HOUSTON  |          |
|----------|----------|
| Mar 2021 | Mar 2022 |
| 2,999    | 3,164    |

▲ 5.6%

▲ 5.5%

EMPLOYMENT CHANGE