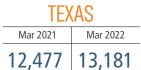

## TFXAS Mar 2021 Mar 2022 6.5% 3.9%

▼ -2.6%

TOTAL NONFARM EMPLOYMENT (in thousands)

| HOUSTON  |          |
|----------|----------|
| Mar 2021 | Mar 2022 |
| 2,999    | 3,164    |

▲ 5.6%

▲ 5.5%

EMPLOYMENT CHANGE