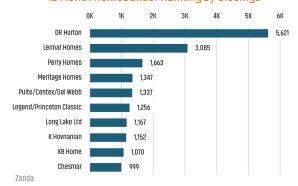

# **HOUSTON** MARKET REPORT MARKET INSIGHTS · 1Q22 **12.7%** \$469,540 New Home Closings Up **Houston Unemployment Rate** Land Advisors ORGANIZATION LANDADVISORS.COM





# NEW HOUSING TRENDS<sup>1</sup>

## Single & Multi-Family Permits



# 12 Month Homebuilder Ranking by Closings



# **Vacant Developed Lot Supply**



#### ANNUALIZED NEW HOME STARTS



#### ANNUALIZED NEW HOME CLOSINGS



#### AVERAGE NEW HOME PRICE



# **Annual Starts vs Closings**



# MLS RESALE STATISTICS - SINGLE FAMILY HOMES<sup>2</sup>

# ANNUALIZED CLOSED SALES

#### MEDIAN SALE PRICE

#### MONTHS OF INVENTORY

# ANNUALIZED SALES VOLUME





# **ECONOMIC TRENDS**<sup>3</sup>

# UNEMPLOYMENT RATE (unadjusted)

| HOUSTON        |          |
|----------------|----------|
| Mar 2021       | Mar 2022 |
| 7.2%           | 4.4%     |
| <b>▼</b> -2.8% |          |

## TFXAS Mar 2021 Mar 2022 6.5% 3.9%

▼ -2.6%



TOTAL NONFARM EMPLOYMENT (in thousands)

| HOUSTON  |          |
|----------|----------|
| Mar 2021 | Mar 2022 |
| 2,999    | 3,164    |



▲ 5.6%



▲ 5.5%

EMPLOYMENT CHANGE

# HOUSTON