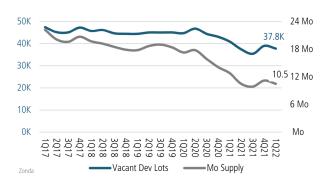

# **HOUSTON** MARKET REPORT MARKET INSIGHTS · 1Q22 **12.7%** \$469,540 New Home Closings Up **Houston Unemployment Rate** Land Advisors ORGANIZATION LANDADVISORS.COM





# NEW HOUSING TRENDS<sup>1</sup>

## Single & Multi-Family Permits



# 12 Month Homebuilder Ranking by Closings



# **Vacant Developed Lot Supply**



#### ANNUALIZED NEW HOME STARTS



#### ANNUALIZED NEW HOME CLOSINGS



#### AVERAGE NEW HOME PRICE



# **Annual Starts vs Closings**



# MLS RESALE STATISTICS - SINGLE FAMILY HOMES<sup>2</sup>

# ANNUALIZED CLOSED SALES

#### MEDIAN SALE PRICE

#### MONTHS OF INVENTORY

# ANNUALIZED SALES VOLUME





# **ECONOMIC TRENDS**<sup>3</sup>

# UNEMPLOYMENT RATE (unadjusted)

| HOUSTON        |          |
|----------------|----------|
| Mar 2021       | Mar 2022 |
| 7.2%           | 4.4%     |
| <b>▼</b> -2.8% |          |

## TFXAS Mar 2021 Mar 2022 6.5% 3.9%

▼ -2.6%



TOTAL NONFARM EMPLOYMENT (in thousands)

| HOUSTON  |          |
|----------|----------|
| Mar 2021 | Mar 2022 |
| 2,999    | 3,164    |



▲ 5.6%



▲ 5.5%

EMPLOYMENT CHANGE

# HOUSTON

Annualized Employment Change\*

4.0%