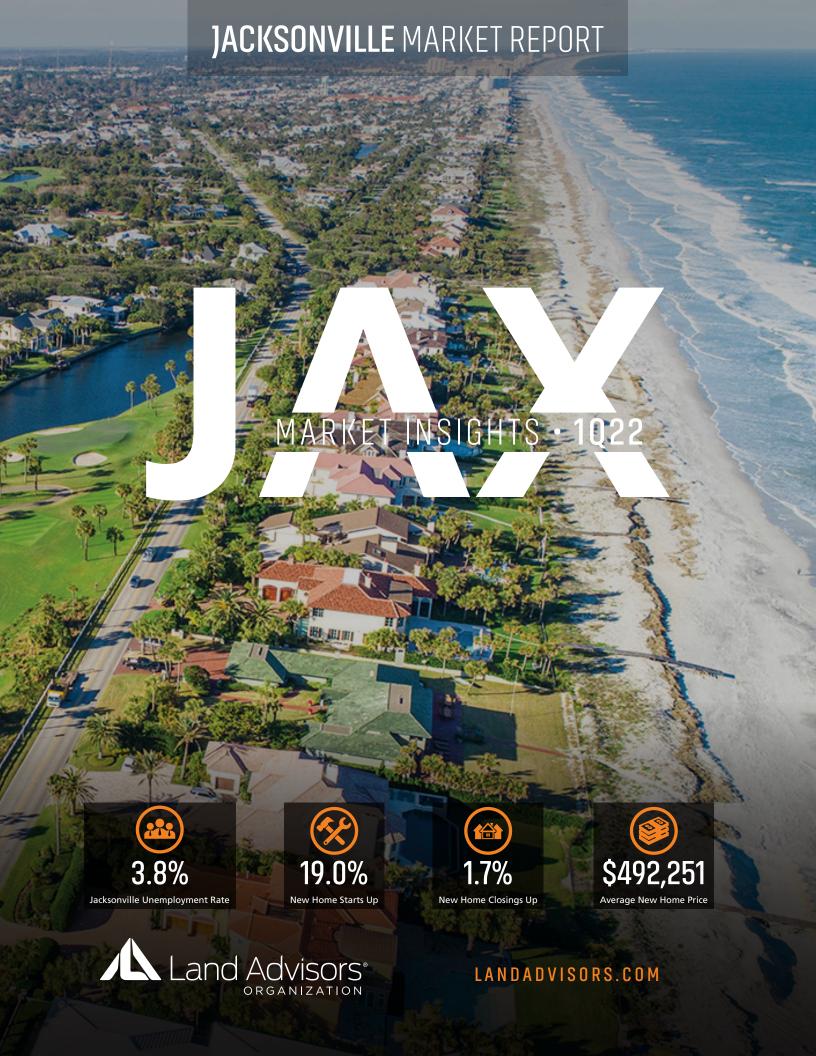

# NEW HOUSING TRENDS<sup>1</sup>

#### Single & Multi-Family Permits



#### 12 Month Homebuilder Ranking by Closings



### **Vacant Developed Lot Supply**



#### ANNUALIZED NEW HOME STARTS



#### ANNUALIZED NEW HOME CLOSINGS



#### AVERAGE NEW HOME PRICE



### **Annual Starts vs Closings**



# MLS RESALE STATISTICS - JACKSONVILLE MSA SINGLE FAMILY HOMES<sup>2</sup>







# **ECONOMIC TRENDS**<sup>3</sup>

# UNEMPLOYMENT RATE (unadjusted)

Mar 2021 Mar 2022

5.6% 3.8% ▼ -1.8%

**FLORIDA** Mar 2021 Mar 2022 5.3%

2.7%

TOTAL NONFARM EMPLOYMENT (in thousands)

JACKSONVILLE

Mar 2021 Mar 2022 717.9 761.6

**▲** 6.1%

▼ -2.6%

Mar 2021 Mar 2022 8,599 9,281

▲ 7.9%

EMPLOYMENT CHANGE

# **1ACKSONVILLE**

Annualized Employment Change\*

6.0%

**FLORIDA** 

Annualized Employment Chan