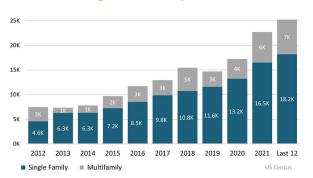

# NEW HOUSING TRENDS<sup>1</sup>

#### Single & Multi-Family Permits



#### 12 Month Homebuilder Ranking by Closings



### **Vacant Developed Lot Supply**



#### ANNUALIZED NEW HOME STARTS



#### ANNUALIZED NEW HOME CLOSINGS



#### AVERAGE NEW HOME PRICE



### **Annual Starts vs Closings**



# MLS RESALE STATISTICS - JACKSONVILLE MSA SINGLE FAMILY HOMES<sup>2</sup>







# **ECONOMIC TRENDS**<sup>3</sup>

# UNEMPLOYMENT RATE (unadjusted)

Mar 2021 Mar 2022

5.6% 3.8% ▼ -1.8%

**FLORIDA** Mar 2021 Mar 2022 5.3%

2.7%

TOTAL NONFARM EMPLOYMENT (in thousands)

JACKSONVILLE

Mar 2021 Mar 2022 717.9 761.6

**▲** 6.1%

▼ -2.6%

Mar 2021 Mar 2022 8,599 9,281

▲ 7.9%

EMPLOYMENT CHANGE

# **1ACKSONVILLE**

Annualized Employment Change\*

6.0%

**FLORIDA** 

Annualized Employment Change\*

5.9%



#### **Change in Employment**

Total Por



Bureau of Labor St