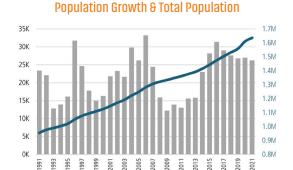

#### **Change in Employment**

Total Por

Bureau of Labor Statistics, average YOY monthly employment change

Pop Growth