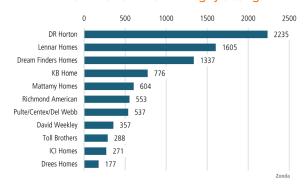

# NEW HOUSING TRENDS<sup>1</sup>

#### Single & Multi-Family Permits



#### 12 Month Homebuilder Ranking by Closings



### **Vacant Developed Lot Supply**



#### ANNUALIZED NEW HOME STARTS



#### ANNUALIZED NEW HOME CLOSINGS



#### AVERAGE NEW HOME PRICE



### **Annual Starts vs Closings**



# MLS RESALE STATISTICS - JACKSONVILLE MSA SINGLE FAMILY HOMES<sup>2</sup>







# **ECONOMIC TRENDS**<sup>3</sup>

# UNEMPLOYMENT RATE (unadjusted)

Mar 2021 Mar 2022

5.6% 3.8% ▼ -1.8%

**FLORIDA** Mar 2021 Mar 2022 5.3%

2.7%

TOTAL NONFARM EMPLOYMENT (in thousands)

JACKSONVILLE

Mar 2021 Mar 2022 717.9 761.6

**▲** 6.1%

▼ -2.6%

Mar 2021 Mar 2022 8,599 9,281

▲ 7.9%

EMPLOYMENT CHANGE

# **1ACKSONVILLE**

Annualized Employment Change\*

6.0%

**FLORIDA** 

Annualized Employment Change\*

5.9%



#### **Change in Employment**

Total Por



Bureau of Labor Statistics, average YOY monthly employment change