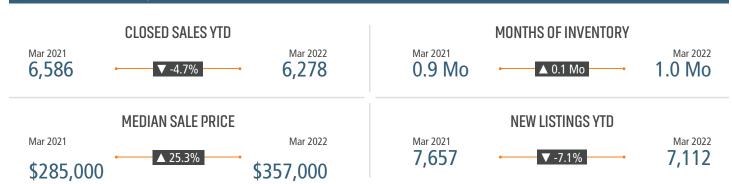

# NEW HOUSING TRENDS<sup>1</sup>

#### Single & Multi-Family Permits



#### 12 Month Homebuilder Ranking by Closings



### **Vacant Developed Lot Supply**



#### ANNUALIZED NEW HOME STARTS



#### ANNUALIZED NEW HOME CLOSINGS



#### AVERAGE NEW HOME PRICE



### **Annual Starts vs Closings**



# MLS RESALE STATISTICS - JACKSONVILLE MSA SINGLE FAMILY HOMES<sup>2</sup>







# **ECONOMIC TRENDS**<sup>3</sup>

# UNEMPLOYMENT RATE (unadjusted)

Mar 2021 Mar 2022

5.6% 3.8% ▼ -1.8%

**FLORIDA** Mar 2021 Mar 2022 5.3%

2.7%

TOTAL NONFARM EMPLOYMENT (in thousands)

JACKSONVILLE

Mar 2021 Mar 2022 717.9 761.6

**▲** 6.1%

▼ -2.6%

Mar 2021 Mar 2022 8,599 9,281

▲ 7.9%

EMPLOYMENT CHANGE

# **1ACKSONVILLE**

Annualized Employment Change\*

6.0%

**FLORIDA** 

Annualized Employment Change\*

5.9%



#### **Change in Employment**

Total Por



Bureau of Labor Statistics, average YOY monthly employment change

Pop Growth

### YOY Change in Employment By Sector



#### 30 Year Fixed Mortgage Rate



#### **US Inflation Rate**



# THE NATION'S LEADING LAND BROKERAGE & ADVISORY FIRM

SALES · CAPITAL · CONSERVATION · ADVISORY









28 Offices Across the Nation

7