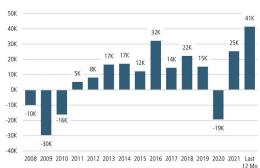

#### **Change in Employment**

Total Por

Bureau of Labor Statistics, average YOY monthly employment change

Pop Growth