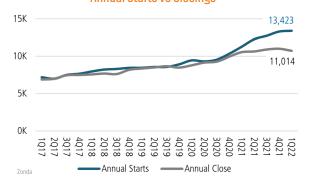

# NEW HOUSING TRENDS<sup>1</sup>

#### Single & Multi-Family Permits



#### 12 Month Homebuilder Ranking by Closings



### **Vacant Developed Lot Supply**



#### ANNUALIZED NEW HOME STARTS



#### ANNUALIZED NEW HOME CLOSINGS



#### AVERAGE NEW HOME PRICE



### **Annual Starts vs Closings**



# MLS RESALE STATISTICS - JACKSONVILLE MSA SINGLE FAMILY HOMES<sup>2</sup>







# **ECONOMIC TRENDS**<sup>3</sup>

# UNEMPLOYMENT RATE (unadjusted)

Mar 2021 Mar 2022

5.6% 3.8% ▼ -1.8%

**FLORIDA** Mar 2021 Mar 2022 5.3%

2.7%

TOTAL NONFARM EMPLOYMENT (in thousands)

JACKSONVILLE

Mar 2021 Mar 2022 717.9 761.6

**▲** 6.1%

▼ -2.6%

Mar 2021 Mar 2022 8,599 9,281

▲ 7.9%

EMPLOYMENT CHANGE

# **1ACKSONVILLE**

Annualized Employment Change\*

6.0%

**FLORIDA** 

Annualized Employment Change\*

5.9%



#### **Change in Employment**

Total Por



Bureau of Labor Statistics, average YOY monthly employment change

Pop Growth

### YOY Change in Employment By Sector



#### 30 Year Fixed Mortgage Rate



#### **US Inflation Rate**



# THE NATION'S LEADING LAND BROKERAGE & ADVISORY FIRM

SALE