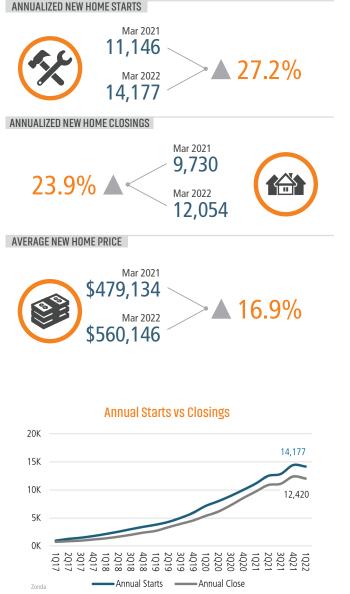

## LAS VEGAS MARKET REPORT

# MARKET INSIGHTS • 1022









Land Advisors

LANDADVISORS.COM



LAS VEGAS MARKET REPORT **1Q22** \_\_\_\_\_



#### **NEW HOUSING TRENDS<sup>1</sup>**





#### 12 Month Homebuilder Ranking by Closings



#### Vacant Developed Lot Supply



#### MLS RESALE STATISTICS - SINGLE FAMILY HOMES<sup>2</sup>









US Census

#### **ECONOMIC TRENDS<sup>3</sup>**







#### YOY Change in Employment By Sector





#### **US Inflation Rate**



### THE NATION'S LEADING LAND BROKERAGE & ADVISORY FIRM

SALES · CAPITAL · CONSERVATION · ADVISORY



28 Offices Across the Nation





\$32+ Billion in Sales Since 1987

SCOTTSDALE, AZ CASA GRANDE, AZ PRESCOTT, AZ TUCSON, AZ IRVINE, CA BAY AREA, CA COACHELLA VALLEY, CA PASADENA, CA ROSEVILLE, CA SAN DIEGO, CA SANTA BARBARA, CA VALENCIA, CA LODI, CA JACKSONVILLE, FL 75+ Specialized Advisors

55+ Staff Professionals

ORLANDO, FL TAMPA, FL ATLANTA, GA BOISE, ID CHARLOTTE, NC ALBUQUERQUE, NM LAS VEGAS, NV RENO, NV NASHVILLE, TN AUSTIN, TX DALLAS-FORT WORTH, TX HOUSTON, TX SALT LAKE CITY, UT BELLEVUE, WA <u>FUTURE OFFICES</u> CHARLESTON, SC DENVER, CO KANSAS C