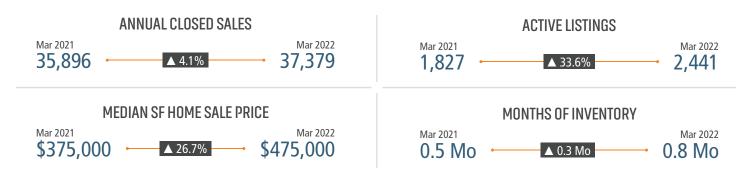

## LAS VEGAS MARKET REPORT

# MARKET INSIGHTS • 1022









Land Advisors

LANDADVISORS.COM



LAS VEGAS MARKET REPORT **1Q22** \_\_\_\_\_



#### **NEW HOUSING TRENDS<sup>1</sup>**





#### 12 Month Homebuilder Ranking by Closings



#### Vacant Developed Lot Supply



#### MLS RESALE STATISTICS - SINGLE FAMILY HOMES<sup>2</sup>









US Census

#### **ECONOMIC TRENDS<sup>3</sup>**







#### YOY Change in Employment By Sector





#### **US Inflation Rate**



### THE NATION'S LEADING LAND BROKERAGE & ADVISORY FIRM

SALES · CAPITAL · CONSERVATION · ADVISORY



28 Offices Across the Nation





\$32+ Billion in Sales Since 1987

SCOTTSDALE, AZ CASA GRANDE, AZ PRESCOTT, AZ TUCSON, AZ IRVINE, CA BAY AREA, CA COACHELLA VALLEY, CA PASADENA, CA ROSEVILLE, CA SAN DIEGO, CA SANTA BARBARA, CA VALENCIA, CA LODI, CA JACKSONVILLE, FL 75+ Specialized Advisors

55+ Staff Professionals

ORLANDO, FL TAMPA, FL ATLANTA, GA BOISE, ID CHARLOTTE, NC ALBUQUERQUE, NM LAS VEGAS, NV RENO, NV NASHVILLE, TN AUSTIN, TX DALLAS-FORT WORTH, TX HOUSTON, TX SALT LAKE CITY, UT BELLEVUE, WA <u>FUTURE OFFICES</u> CHARLESTON, SC DENVER, CO KANSAS