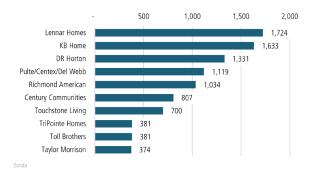

## LAS VEGAS MARKET REPORT

# MARKET INSIGHTS • 1022









Land Advisors

LANDADVISORS.COM



LAS VEGAS MARKET REPORT **1Q22** \_\_\_\_\_



#### **NEW HOUSING TRENDS<sup>1</sup>**





#### 12 Month Homebuilder Ranking by Closings



#### Vacant Developed Lot Supply



#### MLS RESALE STATISTICS - SINGLE FAMILY HOMES<sup>2</sup>









US Census

#### **ECONOMIC TRENDS<sup>3</sup>**







#### YOY Change in Employment By Sector





#### **US Inflation Rate**



### THE NATION'S LEADING LAND BROKERAGE & ADVISORY FIRM

SALES · CAPITAL · CONSERVATION · ADVISORY



28 Offices Across the Nation





\$32+ Billion in Sales Since 1987

SCOTTSDALE, AZ CASA GRANDE, AZ PRESCOTT, AZ TUCSON, AZ IRVINE, CA BAY AREA, CA COACHELLA VALLEY, CA PASADENA, CA ROSEVILLE, CA SAN DIEGO, CA SANTA BARBARA, CA VALENCIA, CA LODI, CA JACKSONVILLE, FL 75+ Specialized Advisors

55+ Staff Professionals

ORLANDO, FL TAMPA, FL ATLANTA, GA BOISE, ID CHARLOTTE, NC ALBUQUERQUE, NM LAS VEGAS, NV RENO, NV NASHVILLE, TN AUSTIN, TX DALLAS-FORT WORTH, T