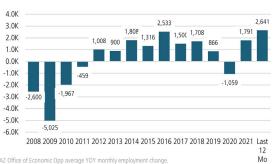

#### **Prescott Change in Employment**

AZ Office of Economic Opp average YOY monthly employment change