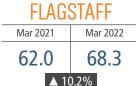

# **ECONOMIC TRENDS**<sup>3</sup>

# FLAGSTAFF

Annualized Employment Change\*

12.5%