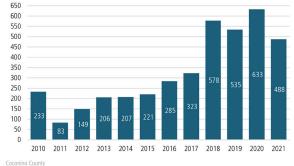

# **NORTHERN ARIZONA** MARKET REPORT





2.6%

**Prescott Unemployment Rate** 



\$525,000

Prescott Median New Home Price



4.1%

Flagstaff Unemployment Rate



\$479,000

Flagstaff Median New Home Price



LANDADVISORS.COM





# HOUSING HIGHLIGHTS<sup>1</sup>







Prescott & Prescott Valley Single Family Permits







# Flagstaff MSA Single Family Permits



#### MLS RESALE STATISTICS PRESCOTT TRI-CITY AREA<sup>1</sup> FLAGSTAFF AREA<sup>3</sup> PRESCOTT MSA SF HOME SALES YTD FLAGSTAFF MSA SF HOME SALES YTD Mar 2021 Mar 2022 Mar 2021 Mar 2022 403 213 414 ▼ -3.3% 206





# **ECONOMIC TRENDS**<sup>3</sup>

#### UNEMPLOYMENT RATE (unadjusted)

Mar 2021 Mar 2022 5.0% 2.6%

**FI AGSTAFF** Mar 2021 Mar 2022 7.3% 4.1% ▼ -3.2%



TOTAL NONFARM EMPLOYMENT (in thousands)

▼ -2.4%

### Mar 2021 Mar 2022 68.0 65.6 **▲** 3.7%





EMPLOYMENT CHANGE

# PRFSCOTT

Annualized Employment Change\*

4.1%

# FLAGSTAFF

Annualized Employment Change\*

12.5%



#### **Prescott Change in Employment**



AZ Office of Economic Opp average YOY monthly employment change

#### Flagstaff Change in Employment



#### YOY Change in Employment By Sector







# THE NATION