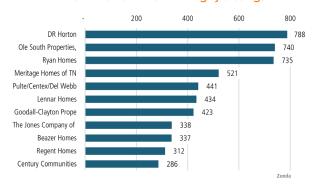

# NASHVILLE MARKET REPORT MARKET INSIGHTS • 1022 \$448,390 Nashville Unemployment Rate New Home Starts Up New Home Closings Down Land Advisors ORGANIZATION LANDADVISORS.COM





#### NEW HOUSING TRENDS<sup>1</sup>



#### 12 Month Homebuilder Ranking by Closings



#### **Vacant Developed Lot Supply**



# ANNUALIZED NEW HOME STARTS Mar 2021



#### ANNUALIZED NEW HOME CLOSINGS



\* Decline in closings due to material and labor shortates

MEDIAN NEW HOME PRICE



#### **Annual Starts vs Closings**



#### MLS RESALE STATISTICS - NASHVILLE MSA SINGLE FAMILY HOMES<sup>2</sup>







#### **ECONOMIC TRENDS**<sup>3</sup>

#### UNEMPLOYMENT RATE (unadjusted)

**NASHVILLE** Mar 2021 Mar 2022

4.2% 2.4% ▼ -1.8%

Mar 2021 Mar 2022 4.9% 3.0%

▼ -1.9%



TOTAL NONFARM EMPLOYMENT (in thousands)

**NASHVILLE** Mar 2021 Mar 2022 1,023 1,095

Mar 2021 Mar 2022 3,045 3,189

**▲** 4.7%

EMPLOYMENT CHANGE

#### NASHVILLE

Annualized Employment Change\*

6.7%

### TENNESSEE

Annualized Employment Change\*

4.8%



#### Population Growth & Total Population



#### *