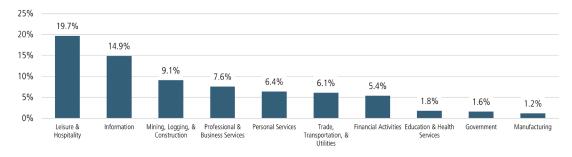

losings due to material and labor shortates

MEDIAN NEW HOME PRICE



#### **Annual Starts vs Closings**



#### MLS RESALE STATISTICS - NASHVILLE MSA SINGLE FAMILY HOMES<sup>2</sup>







#### **ECONOMIC TRENDS**<sup>3</sup>

#### UNEMPLOYMENT RATE (unadjusted)

**NASHVILLE** Mar 2021 Mar 2022

4.2% 2.4% ▼ -1.8%

Mar 2021 Mar 2022 4.9% 3.0%

▼ -1.9%



TOTAL NONFARM EMPLOYMENT (in thousands)

**NASHVILLE** Mar 2021 Mar 2022 1,023 1,095

Mar 2021 Mar 2022 3,045 3,189

**▲** 4.7%

EMPLOYMENT CHANGE

#### NASHVILLE

Annualized Employment Change\*

6.7%

### TENNESSEE

Annualized Employment Change\*

4.8%



#### Population Growth & Total Population



#### **Change in Employment**



Bureau of Labor Statistics, average YOY monthly employment change

#### YOY Change in Employment By Sector



#### 30 Year Fixed Mortgage Rate



#### **US Inflation Rate**



US Bureau of Labor Statistics

## THE NATION'S LEADING LAND BROKERAGE & ADVISORY FIRM

SALES · CAPITAL · CONSERVATION · ADVISORY









28 Offices Across the Nation

75+ Specialized Advisors

55+ Staff Professionals

\$32+ Billion in Sales Since 1987

SCOTTSDALE, AZ
CASA GRANDE, AZ
PRESCOTT, AZ
TUCSON, AZ
IRVINE, CA
BAY AREA, CA
COACHELLA VALLEY, CA
PASADENA, CA
ROSEVILLE, CA
SAN DIEGO, CA
SANTA BARBARA, CA
VALENCIA, CA

LODI, CA JACKSONVILLE, FL ORLANDO, FL
TAMPA, FL
ATLANTA, GA
BOISE, ID
CHARLOTTE, NC
ALBUQUERQUE, NM
LAS VEGAS, NV
RENO, NV
NASHVILLE, TN
AUSTIN, TX
DALLAS-FORT WORTH, TX
HOUSTON, TX
SALT LAKE CITY, UT
BELLEVUE, WA

FUTURE OFFICES
CHARLESTON, SC
DENVER, CO
KANSAS CITY, MO
RALEIGH-DURHAM, NC

Nashville Mar