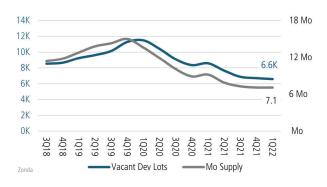

# NASHVILLE MARKET REPORT MARKET INSIGHTS • 1022 \$448,390 Nashville Unemployment Rate New Home Starts Up New Home Closings Down Land Advisors ORGANIZATION LANDADVISORS.COM





#### NEW HOUSING TRENDS<sup>1</sup>



#### 12 Month Homebuilder Ranking by Closings



#### **Vacant Developed Lot Supply**



# ANNUALIZED NEW HOME STARTS Mar 2021



#### ANNUALIZED NEW HOME CLOSINGS



\* Decline in closings due to material and labor shortates

MEDIAN NEW HOME PRICE



#### **Annual Starts vs Closings**



#### MLS RESALE STATISTICS - NASHVILLE MSA SINGLE FAMILY HOMES<sup>2</sup>







#### **ECONOMIC TRENDS**<sup>3</sup>

#### UNEMPLOYMENT RATE (unadjusted)

**NASHVILLE** Mar 2021 Mar 2022

4.2% 2.4% ▼ -1.8%

Mar 2021 Mar 2022 4.9% 3.0%

▼ -1.9%



TOTAL NONFARM EMPLOYMENT (in thousands)

**NASHVILLE** Mar 2021 Mar 2022 1,023 1,095

Mar 2021 Mar 2022 3,045 3,189

**▲** 4.7%

EMPLOYMENT CHANGE

#### NASHVILLE

Annualized Employment Change\*

6.7%

### TENNESSEE

Annualized Employment Change\*

4.8%



#### Population Growth & Total Population



#### **Change in Employment**



Bureau of Lab