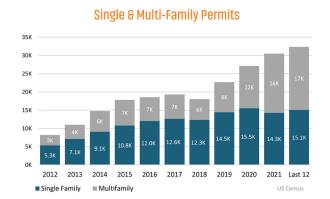

# NASHVILLE MARKET REPORT MARKET INSIGHTS • 1022 \$448,390 Nashville Unemployment Rate New Home Starts Up New Home Closings Down Land Advisors ORGANIZATION LANDADVISORS.COM





#### NEW HOUSING TRENDS<sup>1</sup>



#### 12 Month Homebuilder Ranking by Closings



#### **Vacant Developed Lot Supply**



# ANNUALIZED NEW HOME STARTS Mar 2021



#### ANNUALIZED NEW HOME CLOSINGS



\* Decline in closings due to material and labor shortates

MEDIAN NEW HOME PRICE



#### **Annual Starts vs Closings**



#### MLS RESALE STATISTICS - NASHVILLE MSA SINGLE FAMILY HOMES<sup>2</sup>







#### **ECONOMIC TRENDS**<sup>3</sup>

#### UNEMPLOYMENT RATE (unadjusted)

**NASHVILLE** Mar 2021 Mar 2022

4.2% 2.4% ▼ -1.8%

Mar 2021 Mar 2022 4.9% 3.0%

▼ -1.9%



TOTAL NONFARM EMPLOYMENT (in thousands)

**NASHVILLE** Mar 2021 Mar 2022 1,023 1,095

Mar 2021 Mar 2022 3,045 3,189

**▲** 4.7%

EMPLOYMENT CHANGE

#### NASHVILLE

Annualized Employment Change\*

6.7%

### TENNESSEE

Annualized Employment Change\*

4.8%



##