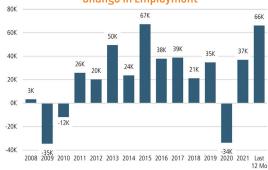

#### **Change in Employment**

Bureau of Labor Statistics, average YOY monthly employment change