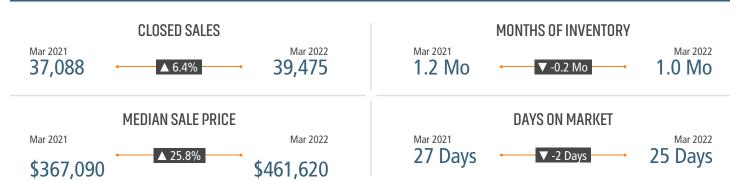

# NASHVILLE MARKET REPORT MARKET INSIGHTS • 1022 \$448,390 Nashville Unemployment Rate New Home Starts Up New Home Closings Down Land Advisors ORGANIZATION LANDADVISORS.COM





#### NEW HOUSING TRENDS<sup>1</sup>



#### 12 Month Homebuilder Ranking by Closings



#### **Vacant Developed Lot Supply**



# ANNUALIZED NEW HOME STARTS Mar 2021



#### ANNUALIZED NEW HOME CLOSINGS



\* Decline in closings due to material and labor shortates

MEDIAN NEW HOME PRICE



#### **Annual Starts vs Closings**



#### MLS RESALE STATISTICS - NASHVILLE MSA SINGLE FAMILY HOMES<sup>2</sup>







#### **ECONOMIC TRENDS**<sup>3</sup>

#### UNEMPLOYMENT RATE (unadjusted)

**NASHVILLE** Mar 2021 Mar 2022

4.2% 2.4% ▼ -1.8%

Mar 2021 Mar 2022 4.9% 3.0%

▼ -1.9%



TOTAL NONFARM EMPLOYMENT (in thousands)

**NASHVILLE** Mar 2021 Mar 2022 1,023 1,095

Mar 2021 Mar 2022 3,045 3,189

**▲** 4.7%

EMPLOYMENT CHANGE

#### NASHVILLE

Annualized Employment Change\*

6.7%

### TENNESSEE

Annualized Employment Change\*

4.8%



#### Population Growth & Total Population



#### **Change in Employment**



Bureau of Labor Statistics, average YOY monthly employment change

#### YOY Change in Employment By Sector



#### 30 Year Fixed Mortgage Rate



#### **US Inflation Rate**



US Bureau of Labor Statistics

## THE NATION'S LEADING LAND BROKERAGE & ADVISORY FIRM

SALES · CAPITAL · CONSERVATIO