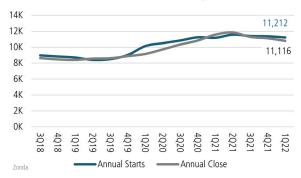

# NASHVILLE MARKET REPORT MARKET INSIGHTS • 1022 \$448,390 Nashville Unemployment Rate New Home Starts Up New Home Closings Down Land Advisors ORGANIZATION LANDADVISORS.COM





#### NEW HOUSING TRENDS<sup>1</sup>



#### 12 Month Homebuilder Ranking by Closings



#### **Vacant Developed Lot Supply**



# ANNUALIZED NEW HOME STARTS Mar 2021



#### ANNUALIZED NEW HOME CLOSINGS



\* Decline in closings due to material and labor shortates

MEDIAN NEW HOME PRICE



#### **Annual Starts vs Closings**



#### MLS RESALE STATISTICS - NASHVILLE MSA SINGLE FAMILY HOMES<sup>2</sup>







#### **ECONOMIC TRENDS**<sup>3</sup>

#### UNEMPLOYMENT RATE (unadjusted)

**NASHVILLE** Mar 2021 Mar 2022

4.2% 2.4% ▼ -1.8%

Mar 2021 Mar 2022 4.9% 3.0%

▼ -1.9%



TOTAL NONFARM EMPLOYMENT (in thousands)

**NASHVILLE** Mar 2021 Mar 2022 1,023 1,095

Mar 2021 Mar 2022 3,045 3,189

**▲** 4.7%

EMPLOYMENT CHANGE

#### NASHVILLE

Annualized Employment Change\*

6.7%

### TENNESSEE

Annualized Employment Change\*

4.8%



#### Population Growth & Total Population



#### **Change in Employment**



Bureau of Labor Statistics, average YOY monthly employment change

#### YOY Change in Employment By Sector



#### 30 Year Fixed Mortgage Rate



#### **US Inflation Rate**



US Bureau of Labor Statistics

## THE