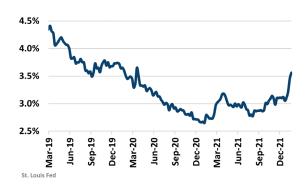

# PINAL COUNTY HOUSING TRENDS<sup>1</sup>

## 12 Month Homebuilder Ranking by Permits



# 12 Month Homebuilder Ranking by Closings



# **Single Family Permits**



## ANNUALIZED NEW HOME PERMITS



#### ANNUALIZED NEW HOME CLOSINGS





#### MEDIAN NEW HOME PRICE



# 30 Year Fixed Mortgage Rate



# MLS RESALE STATISTICS<sup>2</sup>





# **ECONOMIC TRENDS**<sup>3</sup>

#### UNEMPLOYMENT RATE

| PINAL          |          |
|----------------|----------|
| Mar 2021       | Mar 2022 |
| 5.6%           | 2.7%     |
| <b>—</b> 2.00/ |          |

# ARIZONA Mar 2021 Mar 2022 5.8% 3.3%

▼ -2.5%



#### TOTAL NONFARM EMPLOYMENT (in thousands)

| PINAL         |          |
|---------------|----------|
| Mar 2021      | Mar 2022 |
| 63.2          | 66.5     |
| <b>▲</b> 5.2% |          |



**▲** 3.7%



### EMPLOYMENT CHANGE

# PINAL

Annualized Employment Change\*

5.2%

# ARIZONA

Annualized Employment Change\*

3.7%



#### Population Growth & Total Population



#### **Pinal County Land Transactions Annual Volume**



#### YOY Change in Employment By Sector



#### Change in Employme