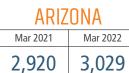

#### UNEMPLOYMENT RATE

| PINAL          |          |
|----------------|----------|
| Mar 2021       | Mar 2022 |
| 5.6%           | 2.7%     |
| <b>—</b> 2.00/ |          |

# ARIZONA Mar 2021 Mar 2022 5.8% 3.3%

▼ -2.5%