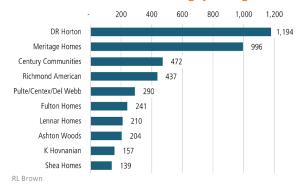

# PINAL COUNTY HOUSING TRENDS<sup>1</sup>

## 12 Month Homebuilder Ranking by Permits



# 12 Month Homebuilder Ranking by Closings



# **Single Family Permits**



## ANNUALIZED NEW HOME PERMITS



#### ANNUALIZED NEW HOME CLOSINGS





#### MEDIAN NEW HOME PRICE



# 30 Year Fixed Mortgage Rate



# MLS RESALE STATISTICS<sup>2</sup>





# **ECONOMIC TRENDS**<sup>3</sup>

#### UNEMPLOYMENT RATE

| PINAL          |          |
|----------------|----------|
| Mar 2021       | Mar 2022 |
| 5.6%           | 2.7%     |
| <b>—</b> 2.00/ |          |

# ARIZONA Mar 2021 Mar 2022 5.8% 3.3%

▼ -2.5%



#### TOTAL NONFARM EMPLOYMENT (in thousands)

| PINAL         |          |
|---------------|----------|
| Mar 2021      | Mar 2022 |
| 63.2          | 66.5     |
| <b>▲</b> 5.2% |          |



**▲** 3.7%



### EMPLOYMENT CHANGE

# PINAL

Annualized Employment Change\*

5.2%

# ARIZONA

Annualized Employment Change\*

3.7%



#