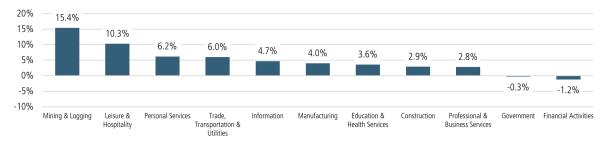

ear Fixed Mortgage Rate



# MLS RESALE STATISTICS<sup>2</sup>





# **ECONOMIC TRENDS**<sup>3</sup>

#### UNEMPLOYMENT RATE

| PINAL          |          |
|----------------|----------|
| Mar 2021       | Mar 2022 |
| 5.6%           | 2.7%     |
| <b>—</b> 2.00/ |          |

# ARIZONA Mar 2021 Mar 2022 5.8% 3.3%

▼ -2.5%



#### TOTAL NONFARM EMPLOYMENT (in thousands)

| PINAL         |          |
|---------------|----------|
| Mar 2021      | Mar 2022 |
| 63.2          | 66.5     |
| <b>▲</b> 5.2% |          |



**▲** 3.7%



### EMPLOYMENT CHANGE

# PINAL

Annualized Employment Change\*

5.2%

# ARIZONA

Annualized Employment Change\*

3.7%



#### Population Growth & Total Population



#### **Pinal County Land Transactions Annual Volume**



#### YOY Change in Employment By Sector



#### Change in Employment



#### **US Inflation Rate**



# THE NATION'S LEADING LAND BROKERAGE & ADVISORY FIRM

SALES · CAPITAL · CONSERVATION · ADVISORY









28 Offices Across the Nation

75+ Specialized Advisors

55+ Staff Professionals

\$32+ Billion in Sales Since 1987

SCOTTSDALE, AZ

CASA GRANDE, AZ

PRESCOTT, AZ

TUCSON, AZ

IRVINE, CA

BAY AREA, CA

COACHELLA VALLEY, CA

PASADENA, CA

ROSEVILLE, CA

SAN DIEGO, CA

SANTA BARBARA, CA

VALENCIA, CA

LODI, CA

JACKSONVILLE, FL

ORLANDO, FL

TAMPA, FL

ATLANTA, GA

BOISE, ID

CHARLOTTE, NC

ALBUQUERQUE, NM

LAS VEGAS, NV

RENO, NV

NASHVILLE, TN

AUSTIN, TX

DALLAS-FORT WORTH, TX

HOUSTON, TX

SALT LAKE CITY, UT

BELLEVUE, WA

**FUTURE OFFICES** 

CHARLESTON, SC

DENVER, CO

KANSAS CITY, MO

RALEIGH-DURHAM, NC

Pinal Market Team