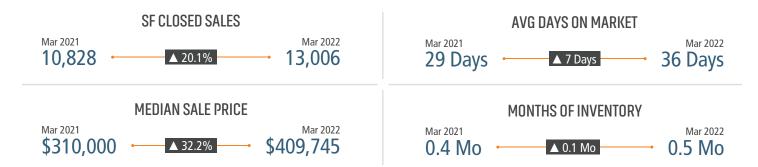

# PINAL COUNTY HOUSING TRENDS<sup>1</sup>

## 12 Month Homebuilder Ranking by Permits



# 12 Month Homebuilder Ranking by Closings



# **Single Family Permits**



## ANNUALIZED NEW HOME PERMITS



#### ANNUALIZED NEW HOME CLOSINGS





#### MEDIAN NEW HOME PRICE



# 30 Year Fixed Mortgage Rate



# MLS RESALE STATISTICS<sup>2</sup>





# **ECONOMIC TRENDS**<sup>3</sup>

#### UNEMPLOYMENT RATE

| PINAL          |          |
|----------------|----------|
| Mar 2021       | Mar 2022 |
| 5.6%           | 2.7%     |
| <b>—</b> 2.00/ |          |

# ARIZONA Mar 2021 Mar 2022 5.8% 3.3%

▼ -2.5%



#### TOTAL NONFARM EMPLOYMENT (in thousands)

| PINAL         |          |
|---------------|----------|
| Mar 2021      | Mar 2022 |
| 63.2          | 66.5     |
| <b>▲</b> 5.2% |          |



**▲** 3.7%



### EMPLOYMENT CHANGE

# PINAL

Annualized Employment Change\*

5.2%

# ARIZONA

Annualized Employment Change\*

3.7%



#### Population Growth & Total Population



#### **Pinal County Land Transactions Annual Volume**



#### YOY Change in Employment By Sector



#### Change in Employment



#### **US Inflation Rate**



# T