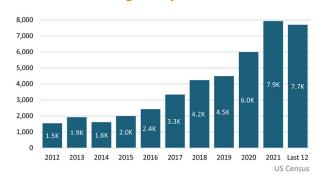

# PINAL COUNTY HOUSING TRENDS<sup>1</sup>

## 12 Month Homebuilder Ranking by Permits



# 12 Month Homebuilder Ranking by Closings



# **Single Family Permits**



## ANNUALIZED NEW HOME PERMITS



#### ANNUALIZED NEW HOME CLOSINGS





#### MEDIAN NEW HOME PRICE



# 30 Year Fixed Mortgage Rate



# MLS RESALE STATISTICS<sup>2</sup>





# **ECONOMIC TRENDS**<sup>3</sup>

#### UNEMPLOYMENT RATE

| PINAL          |          |
|----------------|----------|
| Mar 2021       | Mar 2022 |
| 5.6%           | 2.7%     |
| <b>—</b> 2.00/ |          |

# ARIZONA Mar 2021 Mar 2022 5.8% 3.3%

▼ -2.5%



#### TOTAL NONFARM EMPLOYMENT (in thousands)

| PINAL         |          |
|---------------|----------|
| Mar 2021      | Mar 2022 |
| 63.2          | 66.5     |
| <b>▲</b> 5.2% |          |



**▲** 3.7%



### EMPLOYMENT CHANGE

# PINAL

Annualized Employment Change\*

5.2%

# ARIZONA

Annualized Employment Change\*

3.7%



#### Population Growth & Total P