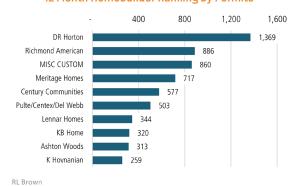

# PINAL COUNTY HOUSING TRENDS<sup>1</sup>

## 12 Month Homebuilder Ranking by Permits



# 12 Month Homebuilder Ranking by Closings



# **Single Family Permits**



## ANNUALIZED NEW HOME PERMITS



#### ANNUALIZED NEW HOME CLOSINGS





#### MEDIAN NEW HOME PRICE



# 30 Year Fixed Mortgage Rate



# MLS RESALE STATISTICS<sup>2</sup>





# **ECONOMIC TRENDS**<sup>3</sup>

#### UNEMPLOYMENT RATE

| PINAL          |          |
|----------------|----------|
| Mar 2021       | Mar 2022 |
| 5.6%           | 2.7%     |
| <b>—</b> 2.00/ |          |

# ARIZONA Mar 2021 Mar 2022 5.8% 3.3%

▼ -2.5%



#### TOTAL NONFARM EMPLOYMENT (in thousands)

| PINAL         |          |
|---------------|----------|
| Mar 2021      | Mar 2022 |
| 63.2          | 66.5     |
| <b>▲</b> 5.2% |          |



**▲** 3.7%



### EMPLOYMENT CHANGE

# PINAL

Annualized Employment Change\*

5.2%

# ARIZ