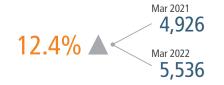

#### UNEMPLOYMENT RATE

| PINAL          |          |
|----------------|----------|
| Mar 2021       | Mar 2022 |
| 5.6%           | 2.7%     |
| <b>—</b> 2.00/ |          |