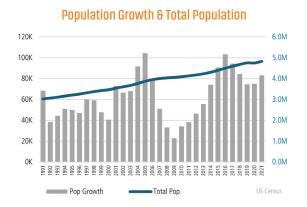

# TAMPA BAY

Mar 2021 Mar 2022 1,372 1,446 ▲ 5.4%

Mar 2021 Mar 2022 8,599 9,281 ▲ 7.9%