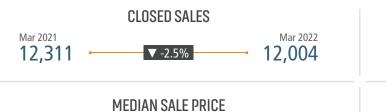

## MLS RESALE STATISTICS - TAMPA MSA SINGLE FAMILY HOMES<sup>2</sup>

▲ 30.0%

Mar 2022

\$390,000

\$300,000

Mar 2021