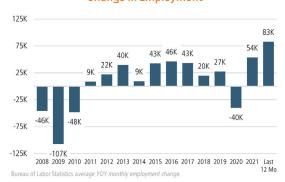

### EMPLOYMENT CHANGE

## TAMPA BAY

Annualized Employment Change\*

6.3%

## **FLORIDA**

Annualized Employment Change\*

5.9%

## **Change in Employment**