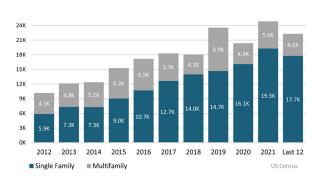

## NEW HOUSING TRENDS<sup>1</sup>

## Single & Multi-Family Permits



## 12 Month Homebuilder Ranking by Closings



## **Vacant Developed Lot Supply**



#### SF NEW HOME STARTS



#### SF NEW HOME CLOSINGS



\* Decline in closings due to material and labor shortates

#### AVERAGE NEW HOME PRICE



## **Annual Starts vs Closings**



## MLS RESALE STATISTICS - TAMPA MSA SINGLE FAMILY HOMES<sup>2</sup>

▲ 30.0%



Mar 2022

\$390,000



\$300,000

Mar 2021





## **ECONOMIC TRENDS**<sup>3</sup>

UNEMPLOYMENT RATE (unadjusted)

TAMPA BAY Mar 2021 Mar 2022 4.8% 2.5%

## Mar 2021 Mar 2022 5.3% 2.7%

▼ -2.6%



### TOTAL NONFARM EMPLOYMENT (in thousands)

▼ -2.3%

# TAMPA BAY

Mar 2021 Mar 2022 1,372 1,446 ▲ 5.4%

Mar 2021 Mar 2022 8,599 9,281 ▲ 7.9%



### EMPLOYMENT CHANGE

## TAMPA BAY

Annualized Employment Change\*

6.3%

## **FLORIDA**

Annualized Empl