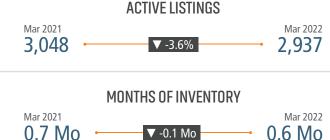

## MLS RESALE STATISTICS - TAMPA MSA SINGLE FAMILY HOMES<sup>2</sup>

▲ 30.0%

Mar 2022

\$390,000

\$300,000

Mar 2021