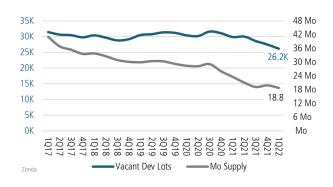

## NEW HOUSING TRENDS<sup>1</sup>

## Single & Multi-Family Permits



## 12 Month Homebuilder Ranking by Closings



## **Vacant Developed Lot Supply**



#### SF NEW HOME STARTS



#### SF NEW HOME CLOSINGS



\* Decline in closings due to material and labor shortates

#### AVERAGE NEW HOME PRICE



## **Annual Starts vs Closings**



## MLS RESALE STATISTICS - TAMPA MSA SINGLE FAMILY HOMES<sup>2</sup>

▲ 30.0%



Mar 2022

\$390,000



\$300,000

Mar 2021





## **ECONOMIC TRENDS**<sup>3</sup>

UNEMPLOYMENT RATE (unadjusted)

TAMPA BAY Mar 2021 Mar 2022 4.8% 2.5%

## Mar 2021 Mar 2022 5.3% 2.7%

▼ -2.6%



### TOTAL NONFARM EMPLOYMENT (in thousands)

▼ -2.3%

# TAMPA BAY

Mar 2021 Mar 2022 1,372 1,446 ▲ 5.4%

Mar 2021 Mar 2022 8,599 9,281 ▲ 7.9%



### EMPLOYMENT CHANGE

## TAMPA BAY

Annualized Employment Change\*

6.3%

## **FLORIDA**

Annualized Employment Change\*

5.9%



## **Change in Employment**



### YOY Change in Employment