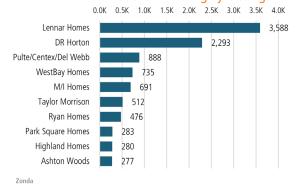

## NEW HOUSING TRENDS<sup>1</sup>

## Single & Multi-Family Permits



## 12 Month Homebuilder Ranking by Closings



## **Vacant Developed Lot Supply**



#### SF NEW HOME STARTS



#### SF NEW HOME CLOSINGS



\* Decline in closings due to material and labor shortates

#### AVERAGE NEW HOME PRICE



## **Annual Starts vs Closings**



## MLS RESALE STATISTICS - TAMPA MSA SINGLE FAMILY HOMES<sup>2</sup>

▲ 30.0%



Mar 2022

\$390,000



\$300,000

Mar 2021





## **ECONOMIC TRENDS**<sup>3</sup>

UNEMPLOYMENT RATE (unadjusted)

TAMPA BAY Mar 2021 Mar 2022 4.8% 2.5%

## Mar 2021 Mar 2022 5.3% 2.7%

▼ -2.6%



### TOTAL NONFARM EMPLOYMENT (in thousands)

▼ -2.3%

# TAMPA BAY

Mar 2021 Mar 2022 1,372 1,446 ▲ 5.4%

Mar 2021 Mar 2022 8,599 9,281 ▲ 7.9%



### EMPLOYMENT CHANGE

## TAMPA BAY

Annualized Employment Change\*

6.3%

## **FLORIDA**

Annualized Employment Change\*

5.9%



## **Change in Employm