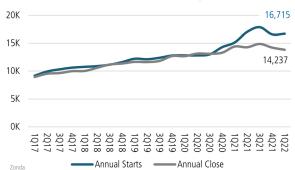

## NEW HOUSING TRENDS<sup>1</sup>

## Single & Multi-Family Permits



## 12 Month Homebuilder Ranking by Closings



## **Vacant Developed Lot Supply**



#### SF NEW HOME STARTS



#### SF NEW HOME CLOSINGS



\* Decline in closings due to material and labor shortates

#### AVERAGE NEW HOME PRICE



## **Annual Starts vs Closings**



## MLS RESALE STATISTICS - TAMPA MSA SINGLE FAMILY HOMES<sup>2</sup>

▲ 30.0%



Mar 2022

\$390,000



\$300,000

Mar 2021





## **ECONOMIC TRENDS**<sup>3</sup>

UNEMPLOYMENT RATE (unadjusted)

TAMPA BAY Mar 2021 Mar 2022 4.8% 2.5%

## Mar 2021 Mar 2022 5.3% 2.7%

▼ -2.6%



### TOTAL NONFARM EMPLOYMENT (in thousands)

▼ -2.3%

# TAMPA BAY

Mar 2021 Mar 2022 1,372 1,446 ▲ 5.4%

Mar 2021 Mar 2022 8,599 9,281 ▲ 7.9%



### EMPLOYMENT CHANGE

## TAMPA BAY

Annualized Employment Change\*

6.3%

## **FLORIDA**

Annualized Employment Change\*

5.9%



## **Change in Employment**



### YOY Change in Employment By Sector



### 30 Year Fixed Mortgage Rate



#### **US Inflation Rate**



# THE NATION'S LEADING LAND BROKERAGE & ADVISORY FIRM

SALES · CAPITAL · CONSERVATION · ADVISORY