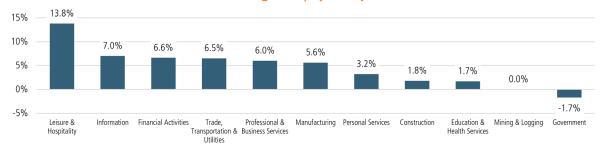

EW HOME STARTS



#### SF NEW HOME CLOSINGS



\* Decline in closings due to material and labor shortates

#### AVERAGE NEW HOME PRICE



## **Annual Starts vs Closings**



## MLS RESALE STATISTICS - TAMPA MSA SINGLE FAMILY HOMES<sup>2</sup>

▲ 30.0%



Mar 2022

\$390,000



\$300,000

Mar 2021





## **ECONOMIC TRENDS**<sup>3</sup>

UNEMPLOYMENT RATE (unadjusted)

TAMPA BAY Mar 2021 Mar 2022 4.8% 2.5%

## Mar 2021 Mar 2022 5.3% 2.7%

▼ -2.6%



### TOTAL NONFARM EMPLOYMENT (in thousands)

▼ -2.3%

# TAMPA BAY

Mar 2021 Mar 2022 1,372 1,446 ▲ 5.4%

Mar 2021 Mar 2022 8,599 9,281 ▲ 7.9%



### EMPLOYMENT CHANGE

## TAMPA BAY

Annualized Employment Change\*

6.3%

## **FLORIDA**

Annualized Employment Change\*

5.9%



## **Change in Employment**



### YOY Change in Employment By Sector



### 30 Year Fixed Mortgage Rate



#### **US Inflation Rate**



# THE NATION'S LEADING LAND BROKERAGE & ADVISORY FIRM

SALES · CAPITAL · CONSERVATION · ADVISORY









28 Offices Across the Nation

75+ Specialized Advisors

55+ Staff Professionals

\$32+ Billion in Sales Since 1987

SCOTTSDALE, AZ
CASA GRANDE, AZ
PRESCOTT, AZ
TUCSON, AZ
IRVINE, CA
BAY AREA, CA
COACHELLA VALLEY, CA
PASADENA, CA
ROSEVILLE, CA
SAN DIEGO, CA

SANTA BARBARA, CA

VALENCIA, CA

LODI, CA

JACKSONVILLE, FL

ORLANDO, FL
TAMPA, FL
ATLANTA, GA
BOISE, ID
CHARLOTTE, NC
ALBUQUERQUE, NM
LAS VEGAS, NV
RENO, NV
NASHVILLE, TN
AUSTIN, TX
DALLAS-FORT WORTH, TX
HOUSTON, TX
SALT LAKE CITY, UT
BELLEVUE, WA

FUTURE OFFICES
CHARLESTON, SC
DENVER, CO
KANSAS CITY, MO
RALEIGH-DURHAM, NC

Tampa Bay Market Advisor

Nancy Surak, ALC