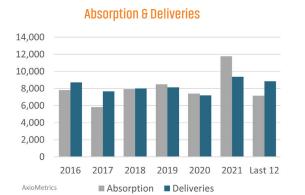

#### Occupancy & Rent Growth

Sources: (3) Bureau of Labor Statistics \*Seasonally Adjusted