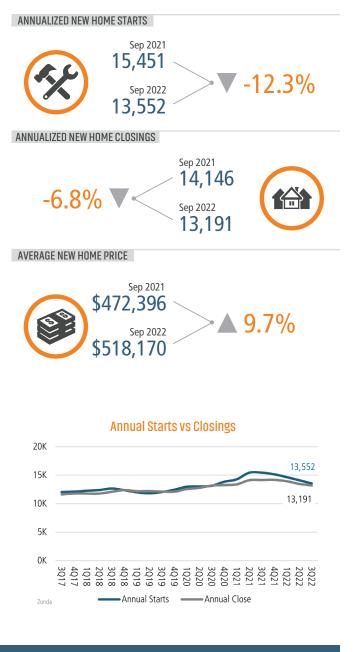

# MARKET INSIGHTS • 3Q22

13,552

Annual New Home Starts

Land Advisors

LANDADVISORS.COM

CHARLOTTE MARKET REPORT **3022** 

#### **NEW HOUSING TRENDS<sup>1</sup>**

30K