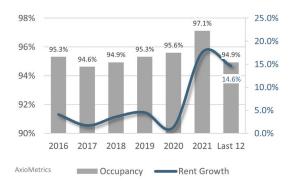

#### Occupancy & Rent Growth

Sources: (3) Bureau of Labor Statistics \*Seasonally Adjusted