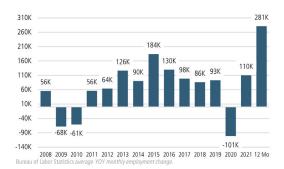

# DALLAS/FORT WORTH MARKET REPORT











LANDADVISORS.COM

INSIGHTS: 3022

1111



DALLAS/FT WORTH MARKET REPORT **3022** 

**Single & Multi-Family Permits** 



# **NEW HOUSING TRENDS<sup>1</sup>**



### MLS RESALE STATISTICS<sup>2</sup>

Sep 2021

112,550



ANNUALIZED NEW HOME STARTS

Sep 2021



ANNUALIZED CLOSED SALES

▼ -7.0%

Vacant Dev Lots

-VDL Mo Supply

Sep 2022

104,685







## **ECONOMIC TRENDS<sup>3</sup>**



MULTIFAMILY STATISTICS

Apr-20

Oct-20 Jan-21 Apr-21 Jul-21 Oct-21

Jul-20

Apr-22

Jul-22 Oct-22

Jan-22

Oct-19

St. Louis Fed

2

an-



Population Growth & Total Population



#### **Change in Employment**



**US Inflation Rate** 



#### Occupancy & Rent Growth



Sources: (3) Bureau of Labor Statistics \*Seasonally Adjusted

# THE NATION'S LEADING LAND BROKERAGE & ADVISORY FIRM



29 Offices Across the Nation

(iiții



\$32+ Billion in Sales Since 1987

SCOTTSDALE, AZ CASA GRANDE, AZ PRESCOTT, AZ TUCSON, AZ IRVINE, CA BAY AREA, CA COACHELLA VALLEY, CA PASADENA, CA ROSEVILLE, CA SAN DIEGO, CA SANTA BARBARA, CA VALENCIA, CA LODI, CA JACKSONVILLE, FL 75+ Specialized Advisors

55+ Staff Professionals

ORLANDO, FL TAMPA, FL ATLANTA, GA BOISE, ID KANSAS CITY, MO CHARLOTTE, NC ALBUQUERQUE, NM LAS VEGAS, NV RENO, NV NASHVILLE, TN AUSTIN, TX DALLAS-FORT WORTH, TX HOUSTON, TX SALT LAKE CITY, UT BELLEVUE, WA <u>FUTURE OFFICES</u> CHARLESTON, SC DENVER, CO RALEIGH-DURHAM, NC

Dallas/Fort Worth Market