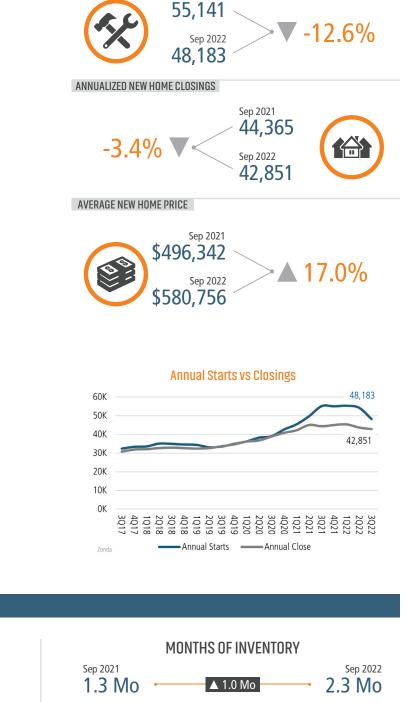

# **NEW HOUSING TRENDS<sup>1</sup>**

### MLS RESALE STATISTICS<sup>2</sup>

Sep 2021

112,550

ANNUALIZED NEW HOME STARTS

Sep 2021

ANNUALIZED CLOSED SALES

▼ -7.0%

Vacant Dev Lots

-VDL Mo Supply

Sep 2022

104,685