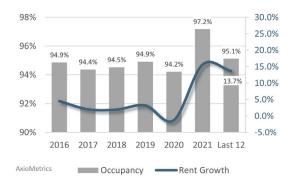

#### Occupancy & Rent Growth

Sources: (3) Bureau of Labor Statistics \*Seasonally Adjusted