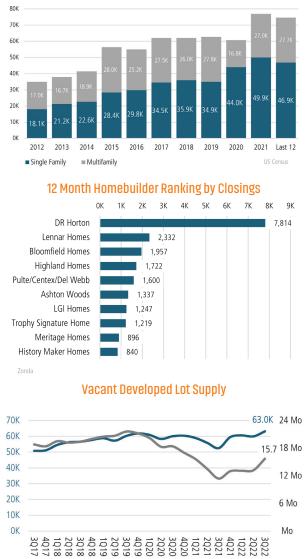

# DALLAS/FORT WORTH MARKET REPORT

LANDADVISORS.COM

INSIGHTS: 3022

1111

DALLAS/FT WORTH MARKET REPORT **3022** 

**Single & Multi-Family Permits** 

# **NEW HOUSING TRENDS<sup>1</sup>**