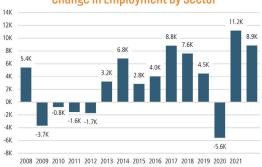

### Change in Employment by Sector

Bureau of Labor Statistics, average YOY monthly employment change