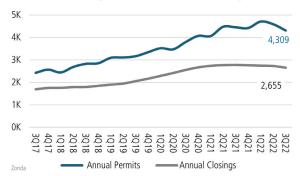

### **Annual Single Family Permits vs Closings**

### SF NEW HOME PERMITS YTD

#### SF NEW HOME CLOSINGS YTD