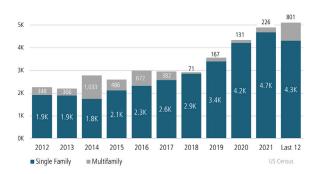

# HUNTSVILLE MARKET REPORT







### NEW HOUSING TRENDS<sup>1</sup>

### Single & Multi-Family Permits



### **Annual Single Family Permits vs Closings**



### **Multifamily Absorption & Deliveries**



### SF NEW HOME PERMITS YTD



#### SF NEW HOME CLOSINGS YTD





#### MEDIAN SINGLE FAMILY NEW HOME PRICE



### Multifamily Occupancy & Rent Growth



### MLS RESALE STATISTICS<sup>2</sup>







### **ECONOMIC TRENDS**<sup>3</sup>

### UNEMPLOYMENT RATE (unadjusted)

| <br>        |      |     |    |   | _   |
|-------------|------|-----|----|---|-----|
| ш           | ΝП   | ſS۱ | /1 | Н | - [ |
| ш           | IVII | והו | VΙ | ı | г   |
| <br>$\cdot$ |      |     |    | _ | _   |

Sep 2021 Sep 2022 2.3% 2.1%

### **ALABAMA**

Sep 2021 Sep 2022 2.6% 3.6%

▼ -1.0%



TOTAL NONFARM EMPLOYMENT (in thousands)

### HUNTSVILLE

Sep 2021 Sep 2022 250.2 257.7

▲ 3.0%

### **ALABAMA**

Sep 2022