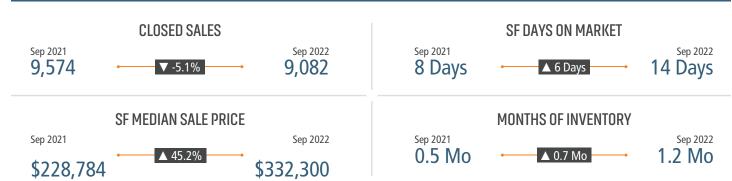

# HUNTSVILLE MARKET REPORT







### NEW HOUSING TRENDS<sup>1</sup>

### Single & Multi-Family Permits



### **Annual Single Family Permits vs Closings**



### **Multifamily Absorption & Deliveries**



### SF NEW HOME PERMITS YTD



#### SF NEW HOME CLOSINGS YTD





#### MEDIAN SINGLE FAMILY NEW HOME PRICE



### Multifamily Occupancy & Rent Growth



### MLS RESALE STATISTICS<sup>2</sup>







### **ECONOMIC TRENDS**<sup>3</sup>

### UNEMPLOYMENT RATE (unadjusted)

| <br>        |      |     |    |   | _   |
|-------------|------|-----|----|---|-----|
| ш           | ΝП   | ſS۱ | /1 | Н | - [ |
| ш           | IVII | והו | VΙ | ı | г   |
| <br>$\cdot$ |      |     |    | _ | _   |

Sep 2021 Sep 2022 2.3% 2.1%

### **ALABAMA**

Sep 2021 Sep 2022 2.6% 3.6%

▼ -1.0%



TOTAL NONFARM EMPLOYMENT (in thousands)

### HUNTSVILLE

Sep 2021 Sep 2022 250.2 257.7

▲ 3.0%

### **ALABAMA**

Sep 2022 2,041 2,092

▲ 2.5%



EMPLOYMENT CHANGE

### HUNTSVILLE

Annualized Employment Change'

3.6%

### **ALABAMA**

Annualized Employment Change\*

2.4%



### Population Growth & Total Population



### Change in Employment by Sector



Bureau of Labor Statistics, average YOY monthly employment