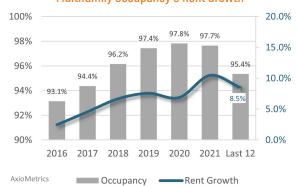

# HUNTSVILLE MARKET REPORT







### NEW HOUSING TRENDS<sup>1</sup>

### Single & Multi-Family Permits



### **Annual Single Family Permits vs Closings**



### **Multifamily Absorption & Deliveries**



### SF NEW HOME PERMITS YTD



#### SF NEW HOME CLOSINGS YTD





#### MEDIAN SINGLE FAMILY NEW HOME PRICE



### Multifamily Occupancy & Rent Growth



### MLS RESALE STATISTICS<sup>2</sup>







### **ECONOMIC TRENDS**<sup>3</sup>

### UNEMPLOYMENT RATE (unadjusted)

| <br>        |      |     |    |   | _   |
|-------------|------|-----|----|---|-----|
| ш           | ΝП   | ſS۱ | /1 | Н | - [ |
| ш           | IVII | והו | VΙ | ı | г   |
| <br>$\cdot$ |      |     |    | _ | _   |

Sep 2021 Sep 2022 2.3% 2.1%

### **ALABAMA**

Sep 2021 Sep 2022 2.6% 3.6%

▼ -1.0%



TOTAL NONFARM EMPLOYMENT (in thousands)

### HUNTSVILLE

Sep 2021 Sep 2022 250.2 257.7

▲ 3.0%

### **ALABAMA**

Sep 2022 2,041 2,092

▲ 2.5%



EMPLOYMENT CHANGE

### HUNTSVILLE

Annualized Employment Change'

3.6%

### **ALABAMA**

Annualized Employment Change\*

2.4%



### Population Growth & Total Population



### Change in Employment by Sector



Bureau of Labor S