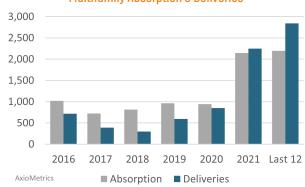

# HUNTSVILLE MARKET REPORT







### NEW HOUSING TRENDS<sup>1</sup>

### Single & Multi-Family Permits



### **Annual Single Family Permits vs Closings**



### **Multifamily Absorption & Deliveries**



### SF NEW HOME PERMITS YTD



#### SF NEW HOME CLOSINGS YTD





#### MEDIAN SINGLE FAMILY NEW HOME PRICE



### Multifamily Occupancy & Rent Growth



### MLS RESALE STATISTICS<sup>2</sup>







### **ECONOMIC TRENDS**<sup>3</sup>

### UNEMPLOYMENT RATE (unadjusted)

| <br>        |      |     |    |   | _   |
|-------------|------|-----|----|---|-----|
| ш           | ΝП   | ſS۱ | /1 | Н | - [ |
| ш           | IVII | והו | VΙ | ı | г   |
| <br>$\cdot$ |      |     |    | _ | _   |

Sep 2021 Sep 2022 2.3% 2.1%

### **ALABAMA**

Sep 2021 Sep 2022 2.6% 3.6%

▼ -1.0%



TOTAL NONFARM EMPLOYMENT (in thousands)

### HUNTSVILLE

Sep 2021 Sep 2022 250.2 257.7

▲ 3.0%

### **ALABAMA**

Sep 2022 2,041 2,092

▲ 2.5%



EMPLOYMENT CHANGE

### HUNTSVILLE

Annualized Employment Change'

3.6%

###