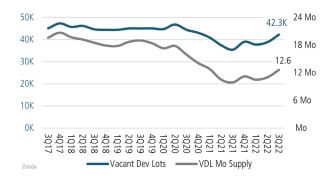

# **HOUSTON** MARKET REPORT





**Houston Unemployment Rate** 





38,376



\$476,843



LANDADVISORS.COM





## NEW HOUSING TRENDS<sup>1</sup>

### Single & Multi-Family Permits



## 12 Month Homebuilder Ranking by Closings



## **Vacant Developed Lot Supply**



#### ANNUALIZED NEW HOME STARTS



#### ANNUALIZED NEW HOME CLOSINGS



#### AVERAGE NEW HOME PRICE



## **Annual Starts vs Closings**



## MLS RESALE STATISTICS - SINGLE FAMILY HOMES<sup>2</sup>

## ANNUALIZED CLOSED SALES

#### MEDIAN SALE PRICE

\$305,531 • \$340,000

### MONTHS OF INVENTORY

## ANNUALIZED SALES VOLUME

\$40.0B Sep 2021 \$43.3B





## **ECONOMIC TRENDS**<sup>3</sup>

#### UNEMPLOYMENT RATE (unadjusted)

| HOUSTON  |          |  |  |
|----------|----------|--|--|
| Sep 2021 | Sep 2022 |  |  |
| 5.7%     | 4.2%     |  |  |
| ▼ -1.5%  |          |  |  |

## TFXAS Sep 2021 Sep 2022 5.1% 3.8% ▼ -1.3%



#### TOTAL NONFARM EMPLOYMENT (in thousands)

| HOUSTON       |          |  |  |
|---------------|----------|--|--|
| Sep 2021      | Sep 2022 |  |  |
| 3,066         |