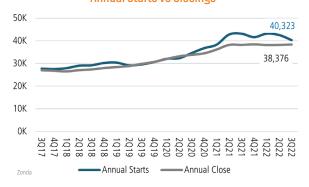

# **HOUSTON** MARKET REPORT





**Houston Unemployment Rate** 





38,376



\$476,843



LANDADVISORS.COM





## NEW HOUSING TRENDS<sup>1</sup>

### Single & Multi-Family Permits



## 12 Month Homebuilder Ranking by Closings



## **Vacant Developed Lot Supply**



#### ANNUALIZED NEW HOME STARTS



#### ANNUALIZED NEW HOME CLOSINGS



#### AVERAGE NEW HOME PRICE



## **Annual Starts vs Closings**



## MLS RESALE STATISTICS - SINGLE FAMILY HOMES<sup>2</sup>

## ANNUALIZED CLOSED SALES

#### MEDIAN SALE PRICE

\$305,531 • \$340,000

### MONTHS OF INVENTORY

## ANNUALIZED SALES VOLUME

\$40.0B Sep 2021 \$43.3B





## **ECONOMIC TRENDS**<sup>3</sup>

#### UNEMPLOYMENT RATE (unadjusted)

| HOUSTON  |          |  |  |
|----------|----------|--|--|
| Sep 2021 | Sep 2022 |  |  |
| 5.7%     | 4.2%     |  |  |
| ▼ -1.5%  |          |  |  |

## TFXAS Sep 2021 Sep 2022 5.1% 3.8% ▼ -1.3%



#### TOTAL NONFARM EMPLOYMENT (in thousands)

| HOUSTON       |          |  |  |
|---------------|----------|--|--|
| Sep 2021      | Sep 2022 |  |  |
| 3,066         | 3,285    |  |  |
| <b>▲</b> 7.1% |          |  |  |

## Sep 2021 Sep 2022





### EMPLOYMENT CHANGE

## HOUSTON

Annualized Employment Cha