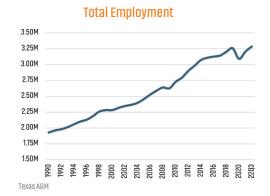

#### TOTAL NONFARM EMPLOYMENT (in thousands)

| HOUSTON       |          |  |  |
|---------------|----------|--|--|
| Sep 2021      | Sep 2022 |  |  |
| 3,066         | 3,285    |  |  |
| <b>▲</b> 7.1% |          |  |  |