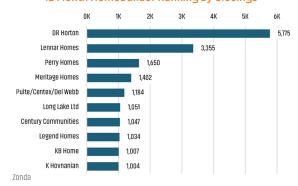

# **HOUSTON** MARKET REPORT





**Houston Unemployment Rate** 





38,376



\$476,843



LANDADVISORS.COM





## NEW HOUSING TRENDS<sup>1</sup>

### Single & Multi-Family Permits



## 12 Month Homebuilder Ranking by Closings



## **Vacant Developed Lot Supply**



#### ANNUALIZED NEW HOME STARTS



#### ANNUALIZED NEW HOME CLOSINGS



#### AVERAGE NEW HOME PRICE



## **Annual Starts vs Closings**



## MLS RESALE STATISTICS - SINGLE FAMILY HOMES<sup>2</sup>

## ANNUALIZED CLOSED SALES

#### MEDIAN SALE PRICE

\$305,531 • \$340,000

### MONTHS OF INVENTORY

## ANNUALIZED SALES VOLUME

\$40.0B Sep 2021 \$43.3B





## **ECONOMIC TRENDS**<sup>3</sup>

#### UNEMPLOYMENT RATE (unadjusted)

| HOUSTON  |          |  |  |
|----------|----------|--|--|
| Sep 2021 | Sep 2022 |  |  |
| 5.7%     | 4.2%     |  |  |
| ▼ -1.5%  |          |  |  |

## TFXAS Sep 2021 Sep 2022 5.1% 3.8% ▼ -1.3%



#### TOTAL NONFARM EMPLOYMENT (in thousands)

| HOUSTON       |          |  |  |
|---------------|----------|--|--|
| Sep 2021