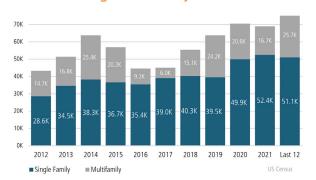

# **HOUSTON** MARKET REPORT





**Houston Unemployment Rate** 





38,376



\$476,843



LANDADVISORS.COM





## NEW HOUSING TRENDS<sup>1</sup>

### Single & Multi-Family Permits



## 12 Month Homebuilder Ranking by Closings



## **Vacant Developed Lot Supply**



#### ANNUALIZED NEW HOME STARTS



#### ANNUALIZED NEW HOME CLOSINGS



#### AVERAGE NEW HOME PRICE



## **Annual Starts vs Closings**



## MLS RESALE STATISTICS - SINGLE FAMILY HOMES<sup>2</sup>

## ANNUALIZED CLOSED SALES

#### MEDIAN SALE PRICE

\$305,531 • \$340,000

### MONTHS OF INVENTORY

## ANNUALIZED SALES VOLUME

\$40.0B Sep 2021 \$43.3B





## **ECONOMIC TRENDS**<sup>3</sup>

#### UNEMPLOYMENT RATE (unadjusted)

| HOUSTON  |          |  |  |
|----------|----------|--|--|
| Sep 2021 | Sep 2022 |  |  |
| 5.7%     | 4.2%     |  |  |
| ▼ -1.5%  |          |  |  |

## TFXAS Sep 2021 Sep 2022 5.1% 3.8% ▼ -1.3%



#### TOTAL NONFARM EMPLOYMENT (in thousands)

| HOUSTON       |          |  |  |
|--