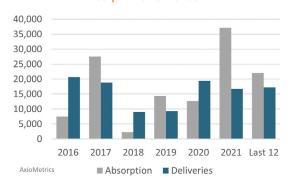

## **MULTIFAMILY STATISTICS**

#### **Absorption & Deliveries**

Sources: (3) Bureau of Labor Statistics \*Seasonally Adjusted