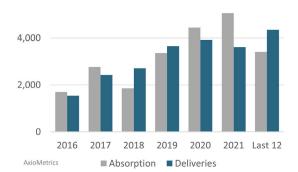

## **Absorption & Deliveries**

Sources: (3) Bureau of Labor Statistics \*Seasonally Adjusted