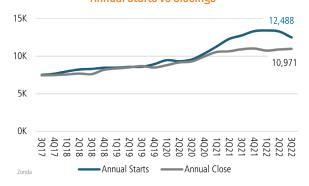

# NEW HOUSING TRENDS<sup>1</sup>

## Single & Multi-Family Permits



## 12 Month Homebuilder Ranking by Closings



# **Vacant Developed Lot Supply**



## ANNUALIZED NEW HOME STARTS



#### ANNUALIZED NEW HOME CLOSINGS



#### AVERAGE NEW HOME PRICE



# **Annual Starts vs Closings**



# MLS RESALE STATISTICS - JACKSONVILLE MSA SINGLE FAMILY HOMES<sup>2</sup>







# **ECONOMIC TRENDS**<sup>3</sup>

#### UNEMPLOYMENT RATE (unadjusted)

| JACKSONVILLE |          |
|--------------|----------|
| Sep 2021     | Sep 2022 |
| 3 5%         | 2 5%     |

Sep 2021 Sep 2022 4.0% 2.6% ▼ -1.4%



TOTAL NONFARM EMPLOYMENT (in thousands)

▼ -1.0%

| JACKSONVILLE |          |
|--------------|----------|
| Sep 2021     | Sep 2022 |
| 736.2        | 773 9    |

Sep 2021 Sep 2022 8,825 9,463



EMPLOYMENT CHANGE

# **1ACKSONVILLE**

Annualized Employment Change'

Annualized Employment Change\*

FI ORIDA



5.4%

7.2%



## Population Growth & Total Population



## **Change in Employment**



# **US Inflation Rate**



## **MULTIFAMILY STATISTICS**

## **Absorption & Deliveries**



So