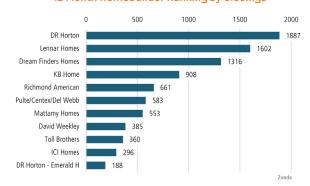

# NEW HOUSING TRENDS<sup>1</sup>

## Single & Multi-Family Permits



## 12 Month Homebuilder Ranking by Closings



# **Vacant Developed Lot Supply**



## ANNUALIZED NEW HOME STARTS



#### ANNUALIZED NEW HOME CLOSINGS



#### AVERAGE NEW HOME PRICE



# **Annual Starts vs Closings**



# MLS RESALE STATISTICS - JACKSONVILLE MSA SINGLE FAMILY HOMES<sup>2</sup>







# **ECONOMIC TRENDS**<sup>3</sup>

#### UNEMPLOYMENT RATE (unadjusted)

| JACKSONVILLE |          |
|--------------|----------|
| Sep 2021     | Sep 2022 |
| 3 5%         | 2 5%     |

Sep 2021 Sep 2022 4.0% 2.6% ▼ -1.4%



TOTAL NONFARM EMPLOYMENT (in thousands)

▼ -1.0%

| JACKSONVILLE |          |
|--------------|----------|
| Sep 2021     | Sep 2022 |
| 736.2        | 773 9    |

Sep 2021 Sep 2022 8,825 9,463



EMPLOYMENT CHANGE

# **1ACKSONVILLE**

Annualized Employment Change'

Annualized Employment Change\*

FI ORIDA



5.4%

7.2