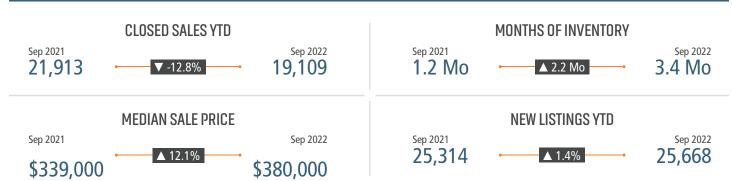

# NEW HOUSING TRENDS<sup>1</sup>

## Single & Multi-Family Permits



## 12 Month Homebuilder Ranking by Closings



# **Vacant Developed Lot Supply**



## ANNUALIZED NEW HOME STARTS



#### ANNUALIZED NEW HOME CLOSINGS



#### AVERAGE NEW HOME PRICE



# **Annual Starts vs Closings**



# MLS RESALE STATISTICS - JACKSONVILLE MSA SINGLE FAMILY HOMES<sup>2</sup>







# **ECONOMIC TRENDS**<sup>3</sup>

#### UNEMPLOYMENT RATE (unadjusted)

| JACKSONVILLE |          |
|--------------|----------|
| Sep 2021     | Sep 2022 |
| 3 5%         | 2 5%     |

Sep 2021 Sep 2022 4.0% 2.6% ▼ -1.4%



TOTAL NONFARM EMPLOYMENT (in thousands)

▼ -1.0%

| JACKSONVILLE |          |
|--------------|----------|
| Sep 2021     | Sep 2022 |
| 736.2        | 773 9    |

Sep 2021 Sep 2022 8,825 9,463



EMPLOYMENT CHANGE

# **1ACKSONVILLE**

Annualized Employment Change'

Annualized Employment Change\*

FI ORIDA



5.4%

7.2%



## Population Growth & Total Population



## **Change in Employment**



# **US Inflation Rate**



## **MULTIFAMILY STATISTICS**

## **Absorption & Deliveries**



Sources: (3) Bureau of Labor Statistics \*Seasonally Adjusted

#### Occupancy &