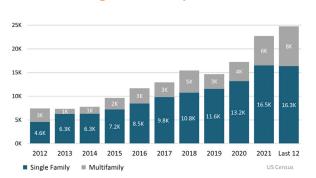

# NEW HOUSING TRENDS<sup>1</sup>

## Single & Multi-Family Permits



## 12 Month Homebuilder Ranking by Closings



# **Vacant Developed Lot Supply**



## ANNUALIZED NEW HOME STARTS



#### ANNUALIZED NEW HOME CLOSINGS



#### AVERAGE NEW HOME PRICE



# **Annual Starts vs Closings**



# MLS RESALE STATISTICS - JACKSONVILLE MSA SINGLE FAMILY HOMES<sup>2</sup>







# **ECONOMIC TRENDS**<sup>3</sup>

#### UNEMPLOYMENT RATE (unadjusted)

| JACKSONVILLE |          |
|--------------|----------|
| Sep 2021     | Sep 2022 |
| 3 5%         | 2 5%     |

Sep 2021 Sep 2022 4.0% 2.6% ▼ -1.4%



TOTAL NONFARM EMPLOYMENT (in thousands)

▼ -1.0%

| JACKSONVILLE |          |
|--------------|----------|
| Sep 2021     | Sep 2022 |
| 736.2        | 773 9    |

Sep 2021 Sep 2022 8,825 9,463



EMPLOYMENT CHANGE

# **1ACKSONVILLE**

Annualized Employment Change'

Annual