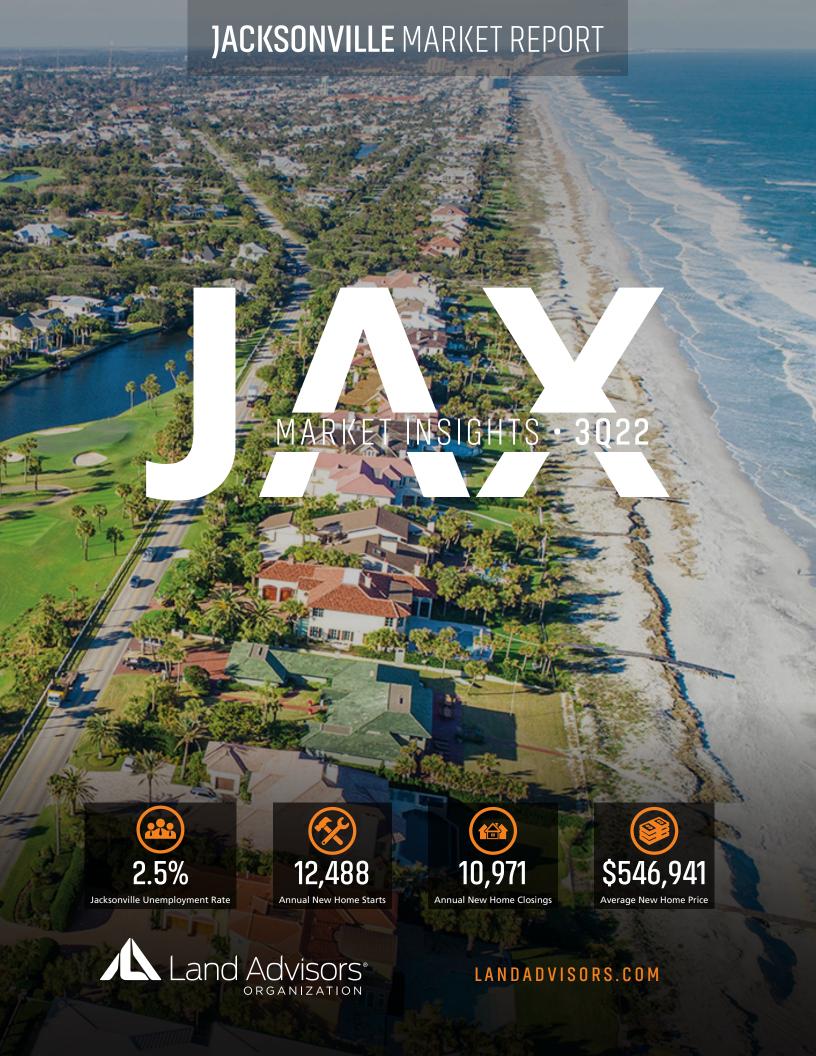

# NEW HOUSING TRENDS<sup>1</sup>

## Single & Multi-Family Permits



## 12 Month Homebuilder Ranking by Closings



# **Vacant Developed Lot Supply**



## ANNUALIZED NEW HOME STARTS



#### ANNUALIZED NEW HOME CLOSINGS



#### AVERAGE NEW HOME PRICE



# **Annual Starts vs Closings**



# MLS RESALE STATISTICS - JACKSONVILLE MSA SINGLE FAMILY HOMES<sup>2</sup>







# **ECONOMIC TRENDS**<sup>3</sup>

#### UNEMPLOYMENT RATE (unadjusted)

| JACKSONVILLE |          |
|--------------|----------|
| Sep 2021     | Sep 2022 |
| 3 5%         | 2 5%     |

Sep 2021 Sep 2022 4.0% 2.6% ▼ -1.4%



TOTAL NONFARM EMPLOYMENT (in thousands)

▼ -1.0%

| JACKSONVILLE |          |
|--------------|----------|
| Sep 2021     | Sep 2022 |
| 736.2        | 773 9    |

Sep 2021 Sep 2022 8,825 9,463



EM