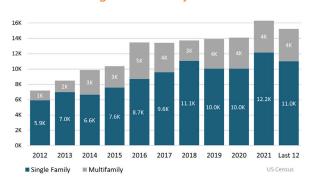

# LAS VEGAS MARKET REPORT







# NEW HOUSING TRENDS<sup>1</sup>

#### Single & Multi-Family Permits



# 12 Month Homebuilder Ranking by Closings



# **Vacant Developed Lot Supply**



# ANNUALIZED NEW HOME STARTS



#### ANNUALIZED NEW HOME CLOSINGS



#### AVERAGE NEW HOME PRICE



# **Annual Starts vs Closings**



# MLS RESALE STATISTICS - SINGLE FAMILY HOMES<sup>2</sup>



#### MEDIAN SF HOME SALE PRICE



#### **ACTIVE LISTINGS**



## MONTHS OF INVENTORY







# **ECONOMIC TRENDS**<sup>3</sup>

#### UNEMPLOYMENT RATE (unadjusted)

| LAS VEGAS |          |
|-----------|----------|
| Sep 2021  | Sep 2022 |
| 6.6%      | 5.3%     |
| ▼ -1.3%   |          |

# Sep 2021 Sep 2022 5.7% 4.8% ▼ -0.9%



#### TOTAL NONFARM EMPLOYMENT (in thousands)

| LAS VEGAS |          |
|-----------|----------|
| Sep 2021  | Sep 2022 |
| 969.8     | 1,066    |
| A 10.0%   |          |



▲ 8.0%



####