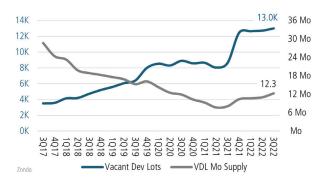

# LAS VEGAS MARKET REPORT







# NEW HOUSING TRENDS<sup>1</sup>

#### Single & Multi-Family Permits



# 12 Month Homebuilder Ranking by Closings



# **Vacant Developed Lot Supply**



# ANNUALIZED NEW HOME STARTS



#### ANNUALIZED NEW HOME CLOSINGS



#### AVERAGE NEW HOME PRICE



# **Annual Starts vs Closings**



# MLS RESALE STATISTICS - SINGLE FAMILY HOMES<sup>2</sup>



#### MEDIAN SF HOME SALE PRICE



#### **ACTIVE LISTINGS**



## MONTHS OF INVENTORY







# **ECONOMIC TRENDS**<sup>3</sup>

#### UNEMPLOYMENT RATE (unadjusted)

| LAS VEGAS |          |
|-----------|----------|
| Sep 2021  | Sep 2022 |
| 6.6%      | 5.3%     |
| ▼ -1.3%   |          |

# Sep 2021 Sep 2022 5.7% 4.8% ▼ -0.9%



#### TOTAL NONFARM EMPLOYMENT (in thousands)

| LAS VEGAS |          |
|-----------|----------|
| Sep 2021  | Sep 2022 |
| 969.8     | 1,066    |
| A 10.0%   |          |



▲ 8.0%



#### EMPLOYMENT CHANGE

# LAS VEGAS

Annualized Employment Change\*

11.0%

# NFVADA

A