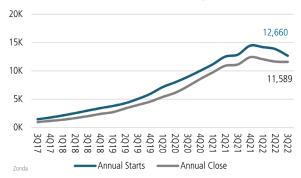

# LAS VEGAS MARKET REPORT







# NEW HOUSING TRENDS<sup>1</sup>

#### Single & Multi-Family Permits



# 12 Month Homebuilder Ranking by Closings



# **Vacant Developed Lot Supply**



# ANNUALIZED NEW HOME STARTS



#### ANNUALIZED NEW HOME CLOSINGS



#### AVERAGE NEW HOME PRICE



# **Annual Starts vs Closings**



# MLS RESALE STATISTICS - SINGLE FAMILY HOMES<sup>2</sup>



#### MEDIAN SF HOME SALE PRICE



#### **ACTIVE LISTINGS**



## MONTHS OF INVENTORY







# **ECONOMIC TRENDS**<sup>3</sup>

#### UNEMPLOYMENT RATE (unadjusted)

| LAS VEGAS |          |
|-----------|----------|
| Sep 2021  | Sep 2022 |
| 6.6%      | 5.3%     |
| ▼ -1.3%   |          |

# Sep 2021 Sep 2022 5.7% 4.8% ▼ -0.9%



#### TOTAL NONFARM EMPLOYMENT (in thousands)

| LAS VEGAS |          |
|-----------|----------|
| Sep 2021  | Sep 2022 |
| 969.8     | 1,066    |
| A 10.0%   |          |



▲ 8.0%



#### EMPLOYMENT CHANGE

# LAS VEGAS

Annualized Employment Change\*

11.0%

# NFVADA

Annualized Employment Change\*

8.9%



## Population Growth & Total Population





## 30 Year Fixed Mortgage Rate



#### **US Inflati