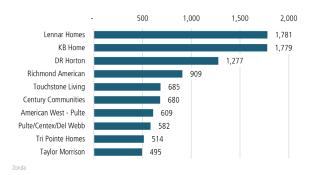

# LAS VEGAS MARKET REPORT







# NEW HOUSING TRENDS<sup>1</sup>

#### Single & Multi-Family Permits



# 12 Month Homebuilder Ranking by Closings



# **Vacant Developed Lot Supply**



# ANNUALIZED NEW HOME STARTS



#### ANNUALIZED NEW HOME CLOSINGS



#### AVERAGE NEW HOME PRICE



# **Annual Starts vs Closings**



# MLS RESALE STATISTICS - SINGLE FAMILY HOMES<sup>2</sup>



#### MEDIAN SF HOME SALE PRICE



#### **ACTIVE LISTINGS**



## MONTHS OF INVENTORY







# **ECONOMIC TRENDS**<sup>3</sup>

#### UNEMPLOYMENT RATE (unadjusted)

| LAS VEGAS |          |
|-----------|----------|
| Sep 2021  | Sep 2022 |
| 6.6%      | 5.3%     |
| ▼ -1.3%   |          |

# Sep 2021 Sep 2022 5.7% 4.8% ▼ -0.9%



#### TOTAL NONFARM EMPLOYMENT (in thousands)

| LAS VEGAS |          |
|-----------|----------|
| Sep 2021  | Sep 2022 |
| 969.8     | 1,066    |
| A 10.0%   |          |



▲ 8.0%



#### EMPLOYMENT CHANGE

# LAS VEGAS

Annualized Em