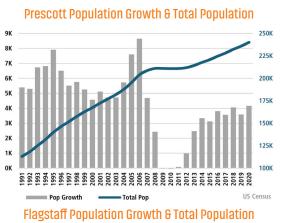

# Prescott & Prescott Valley Single Family Permits

PRESCOTT MSA NEW HOME PERMITS<sup>1</sup> Sep 2021<sup>1</sup> 1,599 **▲** 7.4% Sep 2022 1,717

FLAGSTAFF MSA NEW HOME PERMITS<sup>3</sup>