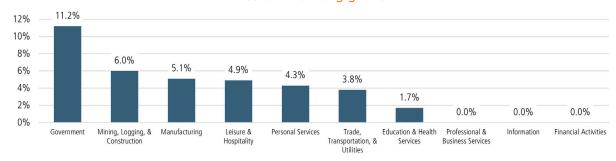

D

Sep 2021 Sep 2022 1,452 1,461

#### PRESCOTT MSA DAYS ON MARKET

Sep 2021 Sep 2022 18 Days 30 Days

#### FLAGSTAFF DAYS ON MARKET

Sep 2021 Sep 2022 63 Days 79 Days



#### **ECONOMIC TRENDS**<sup>3</sup>

#### UNEMPLOYMENT RATE (unadjusted)

### PRESCOTT Sep 2021 Sep 2022 3.4% 3.6%

## FLAGSTAFF Sep 2021 Sep 2022 4.9% 4.6% ▼ -0.3%



#### TOTAL NONFARM EMPLOYMENT (in thousands)

| PRES   | COTT     |
|--------|----------|
| p 2021 | Sep 2022 |
|        |          |



#### FLAGSTAFF





#### EMPLOYMENT CHANGE

#### PRESCOTT

Annualized Employment Change\*

3.4%

#### FLAGSTAFF

Annualized Employment Change\*

7.6%

#### Prescott Change in Employment



AZ Office of Economic Opp average YOY monthly employment change.

#### Flagstaff Change in Employment



30 Year Fixed Mortgage Rate







US Bureau of Labor Statistics

#### THE NATION'S LEADING LAND BROKERAGE & ADVISORY FIRM









29 Offices Across the Nation

75+ Specialized Advisors

55+ Staff Professionals

\$32+ Billion in Sales Since 1987

SCOTTSDALE, AZ

CASA GRANDE, AZ

PRESCOTT, AZ

TUCSON, AZ

IRVINE, CA

BAY AREA, CA

COACHELLA VALLEY, CA

PASADENA, CA

ROSEVILLE, CA

SAN DIEGO, CA

SANTA BARBARA, CA

VALENCIA, CA

LODI, CA

JACKSONVILLE, FL

ORLANDO, FL

TAMPA, FL

ATLANTA, GA

BOISE, ID

KANSAS CITY, MO

CHARLOTTE, NC

ALBUQUERQUE, NM

LAS VEGAS, NV

RENO, NV

NASHVILLE, TN

AUSTIN, TX

DALLAS-FORT WORTH, TX

HOUSTON, TX

SALT LAKE CITY, UT

BELLEVUE, WA

**FUTURE OFFICES** 

CHARLESTON, SC

DENVER, CO

RALEIGH-DURHAM, NC

Northern Arizona Market Advisor Capri Barney | cbarney@landadvisors.com 4900 Nort