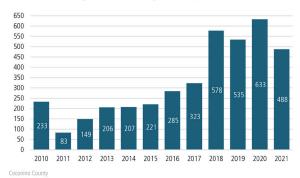

### **NORTHERN ARIZONA** MARKET REPORT





**Prescott Unemployment Rate** 



Prescott Median New Home Pric



4.6%

Flagstaff Unemployment Rate



\$501,095

Flagstaff Median New Home Price



LANDADVISORS.COM





#### HOUSING HIGHLIGHTS<sup>1</sup>







2010 2011 2012 2013 2014 2015 2016 2017 2018 2019 2020 2021

# Prescott & Prescott Valley Single Family Permits

PRESCOTT MSA NEW HOME PERMITS<sup>1</sup> Sep 2021<sup>1</sup> 1,599 **▲** 7.4% Sep 2022 1,717



FLAGSTAFF MSA NEW HOME PERMITS<sup>3</sup>



#### FLAGSTAFF SF MEDIAN RESALE HOME PRICE 3



#### Flagstaff MSA Single Family Permits



#### MLS RESALE STATISTICS

#### PRESCOTT TRI-CITY AREA<sup>1</sup>

#### PRESCOTT MSA SF HOME SALES YTD

Sep 2021 Sep 2022 2,659 2,308

#### FLAGSTAFF AREA<sup>3</sup>

#### FLAGSTAFF MSA SF HOME SALES YTD

Sep 2021 Sep 2022 1,452 1,461

#### PRESCOTT MSA DAYS ON MARKET

Sep 2021 Sep 2022 18 Days 30 Days

#### FLAGSTAFF DAYS ON MARKET

Sep 2021 Sep 2022 63 Days 79 Days



#### **ECONOMIC TRENDS**<sup>3</sup>

#### UNEMPLOYMENT RATE (unadjusted)

### PRESCOTT Sep 2021 Sep 2022 3.4% 3.6%

## FLAGSTAFF Sep 2021 Sep 2022 4.9% 4.6% ▼ -0.3%



#### TOTAL NONFARM EMPLOYMENT (in thousands)

| PRES   | COTT     |
|--------|----------|
| p 2021 | Sep 2022 |
|        |          |



#### FLAGSTAFF





#### EMPLOYMENT CHANGE

#### PRESCOTT

Annualized Employment Change\*

3.4%

#### FLAGSTAFF

Ann