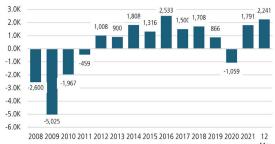

#### Prescott Change in Employment

AZ Office of Economic Opp average YOY monthly employment change.