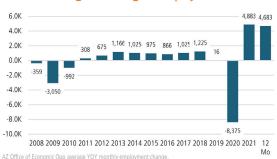

#### Prescott Change in Employment

AZ Office of Economic Opp average YOY monthly employment change.