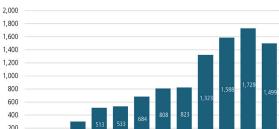

# Prescott & Prescott Valley Single Family Permits

PRESCOTT MSA NEW HOME PERMITS<sup>1</sup> Sep 2021<sup>1</sup> 1,599 **▲** 7.4% Sep 2022 1,717

FLAGSTAFF MSA NEW HOME PERMITS<sup>3</sup>