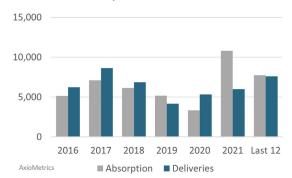

# **MULTIFAMILY STATISTICS**

# **Absorption & Deliveries**

Sources: (3) Bureau of Labor Statistics \*Seasonally Adjusted