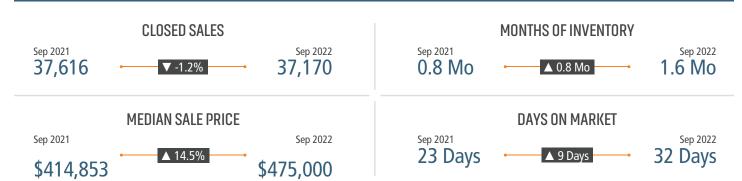

# NASHVILLE MARKET REPORT MARKET INSIGHTS · 3022 10,312 \$546,832 Nashville Unemployment Rate **Annual New Home Closings** Land Advisors ORGANIZATION LANDADVISORS.COM





# NEW HOUSING TRENDS<sup>1</sup>



# 12 Month Homebuilder Ranking by Closings



# **Vacant Developed Lot Supply**



# ANNUALIZED NEW HOME STARTS



### ANNUALIZED NEW HOME CLOSINGS



\* Decline in closings due to material and labor shortates

MEDIAN NEW HOME PRICE



# **Annual Starts vs Closings**



# MLS RESALE STATISTICS - NASHVILLE MSA SINGLE FAMILY HOMES<sup>2</sup>







# **ECONOMIC TRENDS**<sup>3</sup>

## UNEMPLOYMENT RATE (unadjusted)

| NASHVILLE |          |
|-----------|----------|
| Sep 2021  | Sep 2022 |
| 3 1%      | 2 4%     |

▼ -0.7%

# Sep 2021 Sep 2022

3.6% 3.0% ▼ -0.6%



TOTAL NONFARM EMPLOYMENT (in thousands)

# **NASHVILLE**

Sep 2021 1,129 1,048

Sep 2021 Sep 2022

3,105 3,271



### EMPLOYMENT CHANGE

# NASHVILLE

Annualized Employment Change\*

7.0%





# Population Growth & Total Population





# **US Inflation Rate**



# **MULTIFAMILY STATISTICS**

# **Absorption & Deliveries**



Sources: (3) Bureau of Labor Statistics \*Seasonally Adjusted

# Occupancy & Rent Growth



# THE NATION'S LEADING LAND BROKERAGE & ADVISORY FIRM









29 Offices Across the Nation

75+ Specialized Advisors

55+ Staff Professionals

\$32+ Bill