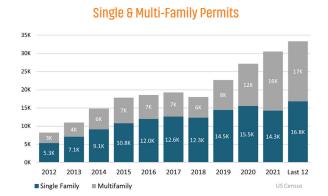

# NASHVILLE MARKET REPORT MARKET INSIGHTS · 3022 10,312 \$546,832 Nashville Unemployment Rate **Annual New Home Closings** Land Advisors ORGANIZATION LANDADVISORS.COM





# NEW HOUSING TRENDS<sup>1</sup>



# 12 Month Homebuilder Ranking by Closings



# **Vacant Developed Lot Supply**



# ANNUALIZED NEW HOME STARTS



### ANNUALIZED NEW HOME CLOSINGS



\* Decline in closings due to material and labor shortates

MEDIAN NEW HOME PRICE



# **Annual Starts vs Closings**



# MLS RESALE STATISTICS - NASHVILLE MSA SINGLE FAMILY HOMES<sup>2</sup>







# **ECONOMIC TRENDS**<sup>3</sup>

## UNEMPLOYMENT RATE (unadjusted)

| NASHVILLE |          |
|-----------|----------|
| Sep 2021  | Sep 2022 |
| 3 1%      | 2 4%     |

▼ -0.7%

# Sep 2021 Sep 2022

3.6% 3.0% ▼ -0.6%



TOTAL NONFARM EMPLOYMENT (in thousands)

# **NASHVILLE**

Sep 2021 1,129 1,048

Sep 2021 Sep 2022

3,105 3,271



### EMPLOYMENT CHANGE

# NASHVILLE

Annualized Employment Change\*

7.0%





# Population Growth & Total Popula