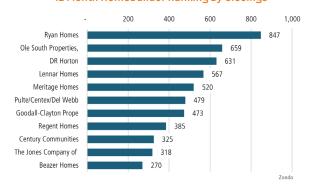

# NASHVILLE MARKET REPORT MARKET INSIGHTS · 3022 10,312 \$546,832 Nashville Unemployment Rate **Annual New Home Closings** Land Advisors ORGANIZATION LANDADVISORS.COM





# NEW HOUSING TRENDS<sup>1</sup>



# 12 Month Homebuilder Ranking by Closings



# **Vacant Developed Lot Supply**



# ANNUALIZED NEW HOME STARTS



### ANNUALIZED NEW HOME CLOSINGS



\* Decline in closings due to material and labor shortates

MEDIAN NEW HOME PRICE



# **Annual Starts vs Closings**



# MLS RESALE STATISTICS - NASHVILLE MSA SINGLE FAMILY HOMES<sup>2</sup>







# **ECONOMIC TRENDS**<sup>3</sup>

## UNEMPLOYMENT RATE (unadjusted)

| NASHVILLE |          |
|-----------|----------|
| Sep 2021  | Sep 2022 |
| 3 1%      | 2 4%     |

▼ -0.7%

# Sep 2021 Sep 2022

3.6% 3.0% ▼ -0.6%



TOTAL NONFARM EMPLOYMENT (in thousands)

# **NASHVILLE**

Sep 2021 1,129 1,048

Sep 2021 Sep 2022

3,105 3,271



### EMPLOYMENT CHANGE

# NASHVILLE

Annualized Employment Change\*

7.0%





# Population Growth & Total Population





# **US Inflation Rate**



# **MULTI