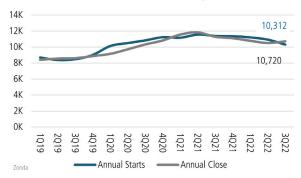

# **Annual Starts vs Closings**

# ANNUALIZED NEW HOME STARTS

### ANNUALIZED NEW HOME CLOSINGS

\* Decline in closings due to material and labor shortates

MEDIAN NEW HOME PRICE