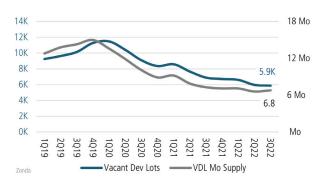

# NASHVILLE MARKET REPORT MARKET INSIGHTS · 3022 10,312 \$546,832 Nashville Unemployment Rate **Annual New Home Closings** Land Advisors ORGANIZATION LANDADVISORS.COM





# NEW HOUSING TRENDS<sup>1</sup>



# 12 Month Homebuilder Ranking by Closings



# **Vacant Developed Lot Supply**



# ANNUALIZED NEW HOME STARTS



### ANNUALIZED NEW HOME CLOSINGS



\* Decline in closings due to material and labor shortates

MEDIAN NEW HOME PRICE



# **Annual Starts vs Closings**



# MLS RESALE STATISTICS - NASHVILLE MSA SINGLE FAMILY HOMES<sup>2</sup>







# **ECONOMIC TRENDS**<sup>3</sup>

## UNEMPLOYMENT RATE (unadjusted)

| NASHVILLE |          |
|-----------|----------|
| Sep 2021  | Sep 2022 |
| 3 1%      | 2 4%     |

▼ -0.7%

# Sep 2021 Sep 2022

3.6% 3.0% ▼ -0.6%



TOTAL NONFARM EMPLOYMENT (in thousands)

# **NASHVILLE**

Sep 2021 1,129 1,048

Sep 2021 Sep 2022

3,105 3,271



### EMPLOYMENT CHANGE

# NASHVILLE

Annualized Employment Change\*

7.0%





# Population Growth & Total Population





# **US Inflation Rate**



# **MULTIFAMILY STATISTICS**

# **Absorption &