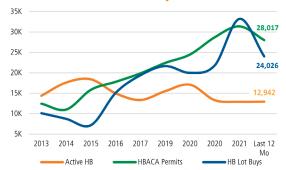

### NEW HOUSING TRENDS<sup>1</sup>

# Single & Multi-Family Permits

### Finished Lot Inventory vs. Permits

Conventional lot widths between 40' & 94' . HBACA includes all lot sizes. HBACA, Belfiore Real Estate Consulting