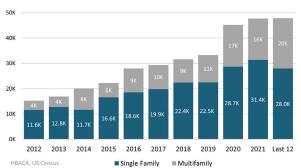

# **PHOENIX** MARKET REPORT

# MARKET INSIGHTS · 3Q22











Annual New Home Closings

Land Advisors® ORGANIZATION

LANDADVISORS.COM





### NEW HOUSING TRENDS<sup>1</sup>

# Single & Multi-Family Permits



### Finished Lot Inventory vs. Permits



Conventional lot widths between 40' & 94' . HBACA includes all lot sizes. HBACA, Belfiore Real Estate Consulting

### Homebuilder Ranking by Permits & Closings



### ANNUALIZED NEW HOME PERMITS<sup>1</sup>



### ANNUALIZED NEW HOME CLOSINGS<sup>2</sup>



### MEDIAN NEW HOME PRICE<sup>2</sup>



### Homebuilder Land & Lot Spend



### MLS RESALE STATISTICS<sup>2</sup>



### MEDIAN SALE PRICE

### AVERAGE DAYS ON MARKET

### MONTHS OF INVENTORY





### **ECONOMIC TRENDS**<sup>3</sup>

### UNEMPLOYMENT RATE (unadjusted)

Sep 2021 Sep 2022 3.5% 3.7%

▼ -0.2%

Sep 2021 Sep 2022 4.2% 3.7%

▼ -0.5%



TOTAL NONFARM EMPLOYMENT (in thousands)

## **PHOENIX**

Sep 2021 Sep 2022 2,230 2,323

Sep 2021 Sep 2022 2,989 3,091

▲ 3.4%

### EMPLOYMENT CHANGE