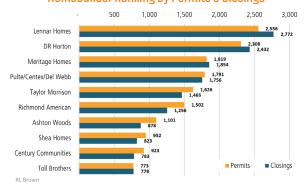

# **PHOENIX** MARKET REPORT

# MARKET INSIGHTS · 3Q22











Annual New Home Closings

Land Advisors® ORGANIZATION

LANDADVISORS.COM





### NEW HOUSING TRENDS<sup>1</sup>

# Single & Multi-Family Permits



### Finished Lot Inventory vs. Permits



Conventional lot widths between 40' & 94' . HBACA includes all lot sizes. HBACA, Belfiore Real Estate Consulting

### Homebuilder Ranking by Permits & Closings



### ANNUALIZED NEW HOME PERMITS<sup>1</sup>



### ANNUALIZED NEW HOME CLOSINGS<sup>2</sup>



### MEDIAN NEW HOME PRICE<sup>2</sup>



### Homebuilder Land & Lot Spend



### MLS RESALE STATISTICS<sup>2</sup>



### MEDIAN SALE PRICE

### AVERAGE DAYS ON MARKET

### MONTHS OF INVENTORY





### **ECONOMIC TRENDS**<sup>3</sup>

### UNEMPLOYMENT RATE (unadjusted)

Sep 2021 Sep 2022 3.5% 3.7%

▼ -0.2%

Sep 2021 Sep 2022 4.2% 3.7%

▼ -0.5%



TOTAL NONFARM EMPLOYMENT (in thousands)

## **PHOENIX**

Sep 2021 Sep 2022 2,230 2,323

Sep 2021 Sep 2022 2,989 3,091

▲ 3.4%

### EMPLOYMENT CHANGE

### PHOFNIX

Annualized Employment Change\*

Annualized Employment Change\*

1.8%

4.3%







### 30 Year Fixed Mortgage Rate



### **Land Transactions Annual Volume**



### **Change In Employment**