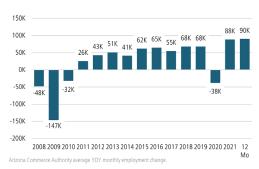

### EMPLOYMENT CHANGE

### PHOFNIX

Annualized Employment Change\*

Annualized Employment Change\*

1.8%

4.3%