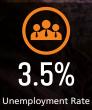

### UNEMPLOYMENT RATE (unadjusted)

Sep 2021 Sep 2022 3.5% 3.7%

▼ -0.2%

Sep 2021 Sep 2022 4.2% 3.7%

▼ -0.5%

TOTAL NONFARM EMPLOYMENT (in thousands)