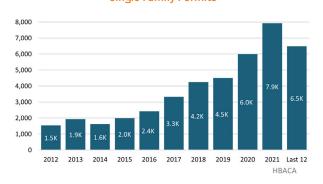

# PINAL COUNTY HOUSING TRENDS<sup>1</sup>

#### 12 Month Homebuilder Ranking by Permits



RL Brown

### 12 Month Homebuilder Ranking by Closings



# **Single Family Permits**



### ANNUALIZED NEW HOME PERMITS



#### ANNUALIZED NEW HOME CLOSINGS





#### MEDIAN NEW HOME PRICE



# **Pinal County Land Transactions Annual Volume**



# MLS RESALE STATISTICS<sup>2</sup>



MEDIAN SALE PRICE

\$353,500 \$375,000

#### AVG DAYS ON MARKET



# MONTHS OF INVENTORY





# **ECONOMIC TRENDS**<sup>3</sup>

#### UNEMPLOYMENT RATE

| PIN      | IAL      |
|----------|----------|
| Sep 2021 | Sep 2022 |
| 4.0%     | 4.1%     |
| A 0.1%   |          |

# Sep 2021 Sep 2022 4.2% 3.7% ▼ -0.5%



#### TOTAL NONFARM EMPLOYMENT (in thousands)

| PINAL         |          |
|---------------|----------|
| Sep 2021      | Sep 2022 |
| 64.6          | 66.6     |
| <b>▲</b> 3.1% |          |





#### EMPLOYMENT CHANGE

| PINAL                         |
|-------------------------------