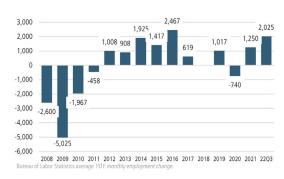

MEDIAN SALE PRICE

\$353,500 \$375,000

#### AVG DAYS ON MARKET



# MONTHS OF INVENTORY





# **ECONOMIC TRENDS**<sup>3</sup>

#### UNEMPLOYMENT RATE

| PIN      | IAL      |
|----------|----------|
| Sep 2021 | Sep 2022 |
| 4.0%     | 4.1%     |
| A 0.1%   |          |

# Sep 2021 Sep 2022 4.2% 3.7% ▼ -0.5%



#### TOTAL NONFARM EMPLOYMENT (in thousands)

| PINAL         |          |
|---------------|----------|
| Sep 2021      | Sep 2022 |
| 64.6          | 66.6     |
| <b>▲</b> 3.1% |          |





#### EMPLOYMENT CHANGE

| PINAL                         |
|-------------------------------|
| Annualized Employment Change* |

Annualized Employment Change

3.1%

# ARIZONA

Annualized Employment Change\*

3.4%



### Population Growth & Total Population



## **Change In Employment**



#### YOY Change in Employment By Sector



#### 30 Year Fixed Mortgage Rate



#### **US Inflation Rate**



# THE NATION'S LEADING LAND BROKERAGE & ADVISORY FIRM









29 Offices Across the Nation

75+ Specialized Advisors

55+ Staff Professionals

\$32+ Billion in Sales Since 1987

SCOTTSDALE, AZ CASA GRANDE, AZ PRESCOTT, AZ TUCSON, AZ IRVINE, CA BAY AREA, CA COACHELLA VALLEY, CA PASADENA, CA

ROSEVILLE, CA SAN DIEGO, CA SANTA BARBARA, CA VALENCIA, CA LODI, CA JACKSONVILLE, FL

ORLANDO, FL TAMPA, FL ATLANTA, GA BOISE, ID KANSAS CITY, MO CHARLOTTE, NC ALBUQUERQUE, NM LAS VEGAS, NV RENO, NV NASHVILLE, TN AUSTIN, TX DALLAS-FORT WORTH, TX HOUSTON, TX SALT LAKE CITY, UT

BELLEVUE, WA

**FUTURE OFFICES** CHARLESTON, SC DENVER, CO RALEIGH-DURHAM, NC

Pinal Market Team

Kirk McCarville | km