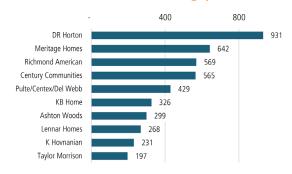

# PINAL COUNTY HOUSING TRENDS<sup>1</sup>

#### 12 Month Homebuilder Ranking by Permits



RL Brown

### 12 Month Homebuilder Ranking by Closings



# **Single Family Permits**



### ANNUALIZED NEW HOME PERMITS



#### ANNUALIZED NEW HOME CLOSINGS





#### MEDIAN NEW HOME PRICE



# **Pinal County Land Transactions Annual Volume**



# MLS RESALE STATISTICS<sup>2</sup>



MEDIAN SALE PRICE

\$353,500 \$375,000

#### AVG DAYS ON MARKET



# MONTHS OF INVENTORY





# **ECONOMIC TRENDS**<sup>3</sup>

#### UNEMPLOYMENT RATE

| PIN      | IAL      |
|----------|----------|
| Sep 2021 | Sep 2022 |
| 4.0%     | 4.1%     |
| A 0.1%   |          |

# Sep 2021 Sep 2022 4.2% 3.7% ▼ -0.5%



#### TOTAL NONFARM EMPLOYMENT (in thousands)

| PINAL         |          |
|---------------|----------|
| Sep 2021      | Sep 2022 |
| 64.6          | 66.6     |
| <b>▲</b> 3.1% |          |





#