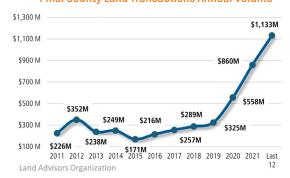

# PINAL COUNTY HOUSING TRENDS<sup>1</sup>

#### 12 Month Homebuilder Ranking by Permits



RL Brown

### 12 Month Homebuilder Ranking by Closings



# **Single Family Permits**



### ANNUALIZED NEW HOME PERMITS



#### ANNUALIZED NEW HOME CLOSINGS





#### MEDIAN NEW HOME PRICE



# **Pinal County Land Transactions Annual Volume**



# MLS RESALE STATISTICS<sup>2</sup>



MEDIAN SALE PRICE

\$353,500 \$375,000

#### AVG DAYS ON MARKET



# MONTHS OF INVENTORY





# **ECONOMIC TRENDS**<sup>3</sup>

#### UNEMPLOYMENT RATE

| PIN      | IAL      |
|----------|----------|
| Sep 2021 | Sep 2022 |
| 4.0%     | 4.1%     |
| A 0.1%   |          |

# Sep 2021 Sep 2022 4.2% 3.7% ▼ -0.5%



#### TOTAL NONFARM EMPLOYMENT (in thousands)

| PINAL         |          |
|---------------|----------|
| Sep 2021      | Sep 2022 |
| 64.6          | 66.6     |
| <b>▲</b> 3.1% |          |





#### EMPLOYMENT CHANGE

| PINAL                         |
|-------------------------------|
| Annualized Employment Change* |

Annualized Employment Change

3.1%

# ARIZONA

Annualized Employment Change\*

3.4%



### Population Growth & Total Popu