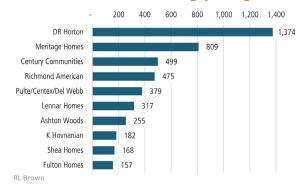

# PINAL COUNTY HOUSING TRENDS<sup>1</sup>

#### 12 Month Homebuilder Ranking by Permits



RL Brown

### 12 Month Homebuilder Ranking by Closings



# **Single Family Permits**



### ANNUALIZED NEW HOME PERMITS



#### ANNUALIZED NEW HOME CLOSINGS





#### MEDIAN NEW HOME PRICE



# **Pinal County Land Transactions Annual Volume**



# MLS RESALE STATISTICS<sup>2</sup>



MEDIAN SALE PRICE

\$353,500 \$375,000

#### AVG DAYS ON MARKET



# MONTHS OF INVENTORY





# **ECONOMIC TRENDS**<sup>3</sup>

#### UNEMPLOYMENT RATE

| PIN      | IAL      |
|----------|----------|
| Sep 2021 | Sep 2022 |
| 4.0%     | 4.1%     |
| A 0.1%   |          |

# Sep 2021 Sep 2022 4.2% 3.7% ▼ -0.5%



#### TOTAL NONFARM EMPLOYMENT (in thousands)

| PINAL         |          |
|---------------|----------|
| Sep 2021      | Sep 2022 |
| 64.6          | 66.6     |
| <b>▲</b> 3.1% |          |





#### EMPLOYMENT CHANGE

| PINAL                         |
|