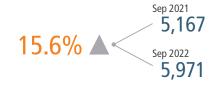

# PINAL COUNTY HOUSING TRENDS<sup>1</sup>

#### 12 Month Homebuilder Ranking by Permits



RL Brown

### 12 Month Homebuilder Ranking by Closings



# **Single Family Permits**



### ANNUALIZED NEW HOME PERMITS



#### ANNUALIZED NEW HOME CLOSINGS





#### MEDIAN NEW HOME PRICE



# **Pinal County Land Transactions Annual Volume**



# MLS RESALE STATISTICS<sup>2</sup>



MEDIAN SALE PRICE

\$353,500 \$375,000

#### AVG DAYS ON MARKET



# MONTHS OF INVENTORY





# **ECONOMIC TRENDS**<sup>3</sup>

#### UNEMPLOYMENT RATE

| PIN      | IAL      |
|----------|----------|
| Sep 2021 | Sep 2022 |
| 4.0%     | 4.1%     |
| A 0.1%   |          |

# Sep 2021 Sep 2022 4.2% 3.7% ▼ -0.5%



#### TOTAL NONFARM EMPLOYMENT (in thousands)

| PINAL         |          |
|---------------|----------|
| Sep 2021      | Sep 2022 |
| 64.6          | 66.6     |
| <b>▲</b> 3.1% |          |





#### EMPLOYMENT CHANGE

| PINAL                         |
|-------------------------------|
| Annualized Employment Change* |

Annualized Employment Change

3.1%